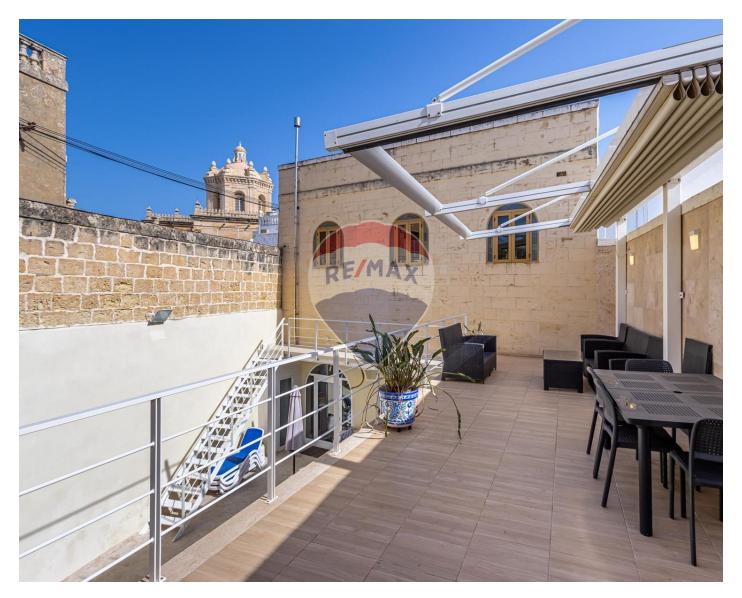

## Townhouse - For Sale - Lija

LIJA – An outstanding townhouse, full of natural light and very well maintained by its current owner. Upon entry, a private study with its own entrance, a spacious living room, a separate dining area, and a separate kitchen overlooking the pool area. Furthermore, an additional living space featuring a wood-burning oven. On the top floor, four double bedrooms, all with en-suites and a separate bathroom. Further complimenting this lovely property is a washroom at roof level and a street level, interconnected garage! A fantastic family home.

# Gallery

**RE/MAX Malta - BDV Sales** RE/MAX Malta - BDV

M: 22471300 E: bdv@remax.com.mt T: 22471300

**RE/MAX Malta - BDV** 29, Realco Building, Level 1, ,Achille Ferris Street , Msida, Malta