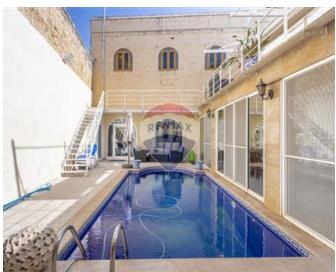

## Townhouse - For Sale - Lija

LIJA – An outstanding townhouse, full of natural light and very well maintained by its current owner. Upon entry, a private study with its own entrance, a spacious living room, a separate dining area, and a separate kitchen overlooking the pool area. Furthermore, an additional living space featuring a wood-burning oven. On the top floor, four double bedrooms, all with en-suites and a separate bathroom. Further complimenting this lovely property is a washroom at roof level and a street level, interconnected garage! A fantastic family home.

- Entrance Hall
- Floors Hardwood
- ✓ A/C
- Pool
- CCTV

# Gallery

**RE/MAX Malta - BDV Sales** RE/MAX Malta - BDV

M: 22471300 E: bdv@remax.com.mt T: 22471300

**RE/MAX Malta - BDV** 29, Realco Building, Level 1, ,Achille Ferris Street , Msida, Malta