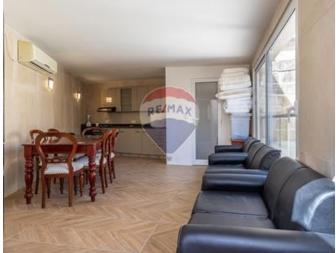

## Townhouse - For Sale - Lija

LIJA – An outstanding townhouse, full of natural light and very well maintained by its current owner. Upon entry, a private study with its own entrance, a spacious living room, a separate dining area, and a separate kitchen overlooking the pool area. Furthermore, an additional living space featuring a wood-burning oven. On the top floor, four double bedrooms, all with en-suites and a separate bathroom. Further complimenting this lovely property is a washroom at roof level and a street level, interconnected garage! A fantastic family home.

## Rooms

- Double Bedroom : 6.6 x 3.6 m (23.76 m2)
- Double Bedroom : 5.5 x 4.6 m (25.3 m2)
- Double Bedroom : 4.9 x 3 m (14.7 m2)
- Double Bedroom : 6.3 x 6 m (37.8 m2)
- Bathroom : 3 x 3 m (9 m2)
- Bathroom Ensuite : 3.8 x 2.4 m (9.12 m2)
- Bathroom Ensuite : 3.1 x 2.4 m (7.44 m2)
- Bathroom Ensuite : 3.6 x 1.4 m (5.04 m2)
- Kitchen : 5 x 3 m (15 m2)
- Dining : 10 x 3 m (30 m2)
- Living : 6.7 x 6.3 m (42.21 m2)