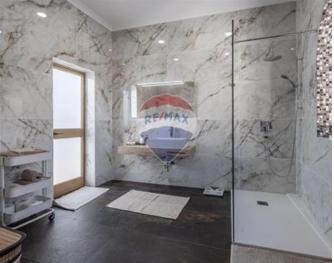

## Rooms

- Double Bedroom : 6.6 x 3.6 m (23.76 m2)
- Double Bedroom : 5.5 x 4.6 m (25.3 m2)
- Double Bedroom : 4.9 x 3 m (14.7 m2)
- Double Bedroom : 6.3 x 6 m (37.8 m2)
- Bathroom : 3 x 3 m (9 m2)
- Bathroom Ensuite : 3.8 x 2.4 m (9.12 m2)
- Bathroom Ensuite : 3.1 x 2.4 m (7.44 m2)
- Bathroom Ensuite : 3.6 x 1.4 m (5.04 m2)
- Kitchen : 5 x 3 m (15 m2)
- Dining : 10 x 3 m (30 m2)
- Living : 6.7 x 6.3 m (42.21 m2)