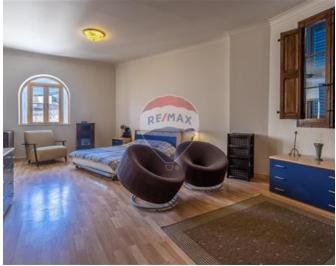

## Rooms

- Double Bedroom : 6.6 x 3.6 m (23.76 m2)
- Double Bedroom : 5.5 x 4.6 m (25.3 m2)
- Double Bedroom : 4.9 x 3 m (14.7 m2)
- Double Bedroom : 6.3 x 6 m (37.8 m2)
- Bathroom : 3 x 3 m (9 m2)
- Bathroom Ensuite : 3.8 x 2.4 m (9.12 m2)
- Bathroom Ensuite : 3.1 x 2.4 m (7.44 m2)
- Bathroom Ensuite : 3.6 x 1.4 m (5.04 m2)
- Kitchen : 5 x 3 m (15 m2)
- Dining : 10 x 3 m (30 m2)
- Living : 6.7 x 6.3 m (42.21 m2)