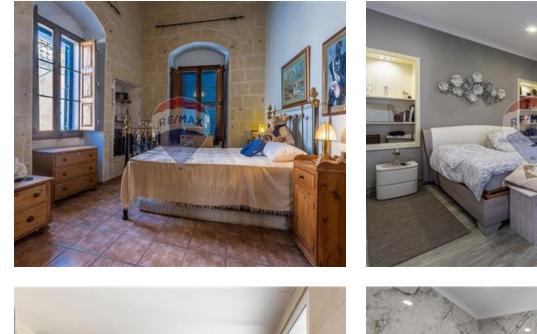

## Rooms

- Double Bedroom : 6.6 x 3.6 m (23.76 m2)
- Double Bedroom : 5.5 x 4.6 m (25.3 m2)
- Double Bedroom : 4.9 x 3 m (14.7 m2)
- Double Bedroom : 6.3 x 6 m (37.8 m2)
- Bathroom : 3 x 3 m (9 m2)
- Bathroom Ensuite : 3.8 x 2.4 m (9.12 m2)
- Bathroom Ensuite : 3.1 x 2.4 m (7.44 m2)
- Bathroom Ensuite : 3.6 x 1.4 m (5.04 m2)
- Kitchen : 5 x 3 m (15 m2)
- Dining : 10 x 3 m (30 m2)
- Living : 6.7 x 6.3 m (42.21 m2)