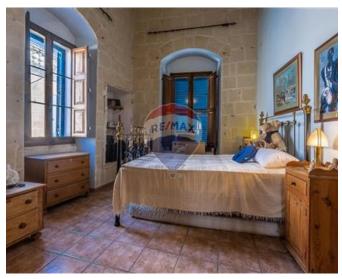

## Townhouse - For Sale - Lija

LIJA – An outstanding townhouse, full of natural light and very well maintained by its current owner. Upon entry, a private study with its own entrance, a spacious living room, a separate dining area, and a separate kitchen overlooking the pool area. Furthermore, an additional living space featuring a wood-burning oven. On the top floor, four double bedrooms, all with en-suites and a separate bathroom. Further complimenting this lovely property is a washroom at roof level and a street level, interconnected garage! A fantastic family home.

## Rooms

- Double Bedroom : 6.6 x 3.6 m (23.76 m2)
- Double Bedroom : 5.5 x 4.6 m (25.3 m2)
- Double Bedroom : 4.9 x 3 m (14.7 m2)
- Double Bedroom : 6.3 x 6 m (37.8 m2)
- Bathroom : 3 x 3 m (9 m2)
- Bathroom Ensuite : 3.8 x 2.4 m (9.12 m2)
- Bathroom Ensuite : 3.1 x 2.4 m (7.44 m2)
- Bathroom Ensuite : 3.6 x 1.4 m (5.04 m2)
- Kitchen : 5 x 3 m (15 m2)
- Dining : 10 x 3 m (30 m2)
- Living : 6.7 x 6.3 m (42.21 m2)

# Gallery

**RE/MAX Malta - BDV Sales** RE/MAX Malta - BDV

M: 22471300 E: bdv@remax.com.mt T: 22471300

**RE/MAX Malta - BDV** 29, Realco Building, Level 1, ,Achille Ferris Street , Msida, Malta