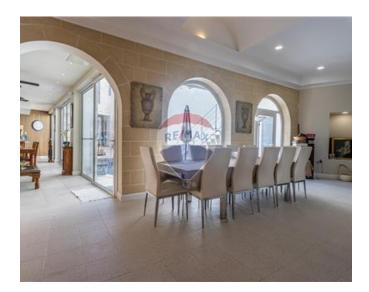

## Townhouse - For Sale - Lija

LIJA – An outstanding townhouse, full of natural light and very well maintained by its current owner. Upon entry, a private study with its own entrance, a spacious living room, a separate dining area, and a separate kitchen overlooking the pool area. Furthermore, an additional living space featuring a wood-burning oven. On the top floor, four double bedrooms, all with en-suites and a separate bathroom. Further complimenting this lovely property is a washroom at roof level and a street level, interconnected garage! A fantastic family home.

## Rooms

- Double Bedroom : 6.6 x 3.6 m (23.76 m2)
- Double Bedroom : 5.5 x 4.6 m (25.3 m2)
- Double Bedroom : 4.9 x 3 m (14.7 m2)
- Double Bedroom : 6.3 x 6 m (37.8 m2)
- Bathroom : 3 x 3 m (9 m2)
- Bathroom Ensuite : 3.8 x 2.4 m (9.12 m2)
- Bathroom Ensuite : 3.1 x 2.4 m (7.44 m2)
- Bathroom Ensuite : 3.6 x 1.4 m (5.04 m2)
- Kitchen : 5 x 3 m (15 m2)
- Dining : 10 x 3 m (30 m2)
- Living : 6.7 x 6.3 m (42.21 m2)