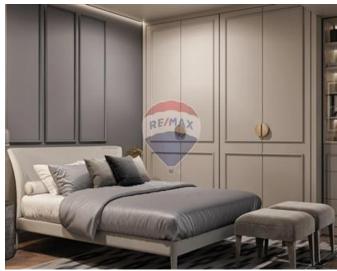

### Rooms

Kitchen/Living/Dining: 6.5 x 8.5 m (55.25 m2)

✓ Double Bedroom : 3 x 5 m (15 m2)

✓ Double Bedroom : 3 x 5 m (15 m2)

✓ Double Bedroom : 3 x 6 m (18 m²)

✓ Bathroom Ensuite : 2 x 2.5 m (5 m2)

Bathroom : 2 x 2.5 m (5 m2)