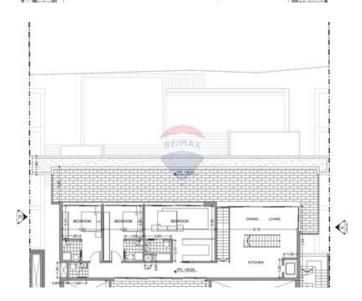

### Villa Detached - For Sale - Mellieha

UNIQUE NEW VILLAS WITH UNOBSTRUCTED SEAVIEW IN SANTA MARIA ESTATE MELLIEHA New project to be delivered in shell form, A rare find New Seaview FULLY DETACHED VILLA built in a plot of 1 Tumolo of Land surrounded by a mature terraced garden with views of Ghadira Bay and L-Ahrax tal- Mellieha. Layout comprises ground floor level of a welcoming hall, 45sqm open plan kitchen/dining/living, study-room, cloakroom, sunken garden, 3 double bedrooms with an ensuite, main bedroom with walk-in wardrobe and comes with terraces (86sqm) overlooking a large pool area with sea & valley views. One also finds a very large basement level (200sqm) including pump room/store, games room/gym and big bathroom and underground reservoir. Large pool (60sqm), pool deck with toilet and showers. All floors can be accessed by lift. Interconnected 3 car garage included. Footprint area is 1125SQM, there is 550SQM internal and over 870SQM external. To be completed in a year.

#### Rooms

Kitchen/Living/Dining: 8.2 x 7.2 m (59.04 m2)

✓ Double Bedroom : 7.1 x 5.6 m (39.76 m2)

✓ Double Bedroom : 4 x 3.3 m (13.2 m2)

✓ Double Bedroom : 4 x 3.3 m (13.2 m2)

✓ Bathroom Ensuite : 2.6 x 2.1 m (5.46 m2)

Shower Ensuite : 2.1 x 1.8 m (3.78 m2)

- ✓ Shower Ensuite : 2.1 x 1.8 m (3.78 m2)
- ✓ Guest Toilet: 1.8 x 1.5 m (2.7 m2)
- ✓ Basement : 10.5 x 9.8 m (102.9 m2)
- ✓ Games Room : 10.5 x 9.8 m (102.9 m2)
- ✓ Gym: 4 x 3.9 m (15.6 m2)
- ✓ Hallway : 1.5 x 1.5 m (2.25 m2)
- ✓ Garage: 7.65 x 4.4 m (33.66 m2)