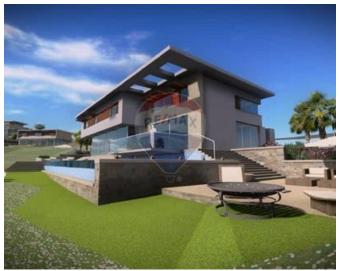

### Villa Detached - For Sale - Mellieha

UNIQUE NEW VILLAS WITH UNOBSTRUCTED SEAVIEW IN SANTA MARIA ESTATE MELLIEHA New project to be delivered in shell form, A rare find New Seaview FULLY DETACHED VILLA built in a plot of 1 Tumolo of Land surrounded by a mature terraced garden with views of Ghadira Bay and L-Ahrax tal- Mellieha. Layout comprises ground floor level of a welcoming hall, 45sqm open plan kitchen/dining/living, study-room, cloakroom, sunken garden, 3 double bedrooms with an ensuite, main bedroom with walk-in wardrobe and comes with terraces (86sqm) overlooking a large pool area with sea & valley views. One also finds a very large basement level (200sqm) including pump room/store, games room/gym and big bathroom and underground reservoir. Large pool (60sqm), pool deck with toilet and showers. All floors can be accessed by lift. Interconnected 3 car garage included. Footprint area is 1125SQM, there is 550SQM internal and over 870SQM external. To be completed in a year.