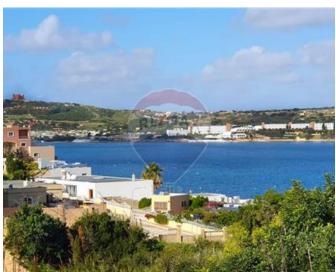

### Villa Detached - For Sale - Mellieha

UNIQUE NEW VILLAS WITH UNOBSTRUCTED SEAVIEW IN SANTA MARIA ESTATE MELLIEHA New project to be delivered in shell form, A rare find New Seaview FULLY DETACHED VILLA built in a plot of 1 Tumolo of Land surrounded by a mature terraced garden with views of Ghadira Bay and L-Ahrax tal- Mellieha. Layout comprises ground floor level of a welcoming hall, 45sqm open plan kitchen/dining/living, study-room, cloakroom, sunken garden, 3 double bedrooms with an ensuite, main bedroom with walk-in wardrobe and comes with terraces (86sqm) overlooking a large pool area with sea & valley views. One also finds a very large basement level (200sqm) including pump room/store, games room/gym and big bathroom and underground reservoir. Large pool (60sqm), pool deck with toilet and showers. All floors can be accessed by lift. Interconnected 3 car garage included. Footprint area is 1125SQM, there is 550SQM internal and over 870SQM external. To be completed in a year.