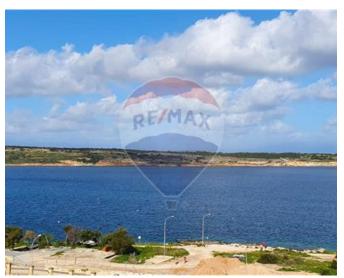

### Villa Detached - For Sale - Mellieha

UNIQUE NEW VILLAS WITH UNOBSTRUCTED SEAVIEW IN SANTA MARIA ESTATE MELLIEHA New project to be delivered in shell form, A rare find New Seaview FULLY DETACHED VILLA built in a plot of 1 Tumolo of Land surrounded by a mature terraced garden with views of Ghadira Bay and L-Ahrax tal- Mellieha. Layout comprises ground floor level of a welcoming hall, 45sqm open plan kitchen/dining/living, study-room, cloakroom, sunken garden, 3 double bedrooms with an ensuite, main bedroom with walk-in wardrobe and comes with terraces (86sqm) overlooking a large pool area with sea & valley views. One also finds a very large basement level (200sqm) including pump room/store, games room/gym and big bathroom and underground reservoir. Large pool (60sqm), pool deck with toilet and showers. All floors can be accessed by lift. Interconnected 3 car garage included. Footprint area is 1125SQM, there is 550SQM internal and over 870SQM external. To be completed in a year.