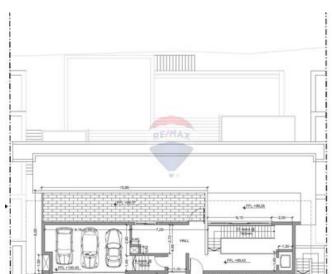

### Villa Detached - For Sale - Mellieha

UNIQUE NEW VILLAS WITH UNOBSTRUCTED SEAVIEW IN SANTA MARIA ESTATE MELLIEHA New project to be delivered in shell form, A rare find New Seaview FULLY DETACHED VILLA built in a plot of 1 Tumolo of Land surrounded by a mature terraced garden with views of Ghadira Bay and L-Ahrax tal- Mellieha. Layout comprises ground floor level of a welcoming hall, 45sqm open plan kitchen/dining/living, study-room, cloakroom, sunken garden, 3 double bedrooms with an ensuite, main bedroom with walk-in wardrobe and comes with terraces (86sqm) overlooking a large pool area with sea & valley views. One also finds a very large basement level (200sqm) including pump room/store, games room/gym and big bathroom and underground reservoir. Large pool (60sqm), pool deck with toilet and showers. All floors can be accessed by lift. Interconnected 3 car garage included. Footprint area is 1125SQM, there is 550SQM internal and over 870SQM external. To be completed in a year.

#### Rooms

Kitchen/Living/Dining: 8.2 x 7.2 m (59.04 m2)

✓ Double Bedroom : 7.1 x 5.6 m (39.76 m2)

✓ Double Bedroom : 4 x 3.3 m (13.2 m2)

✓ Double Bedroom : 4 x 3.3 m (13.2 m2)

✓ Bathroom Ensuite : 2.6 x 2.1 m (5.46 m2)

Shower Ensuite : 2.1 x 1.8 m (3.78 m2)

- ✓ Shower Ensuite : 2.1 x 1.8 m (3.78 m2)
- ✓ Guest Toilet: 1.8 x 1.5 m (2.7 m2)
- ✓ Basement : 10.5 x 9.8 m (102.9 m2)
- ✓ Games Room : 10.5 x 9.8 m (102.9 m2)
- ✓ Gym: 4 x 3.9 m (15.6 m2)
- ✓ Hallway : 1.5 x 1.5 m (2.25 m2)
- ✓ Garage: 7.65 x 4.4 m (33.66 m2)