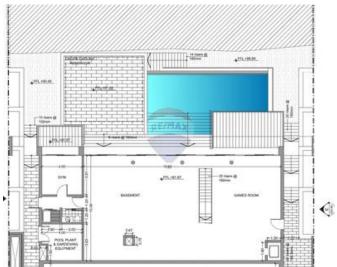

### Villa Detached - For Sale - Mellieha

UNIQUE NEW VILLAS WITH UNOBSTRUCTED SEAVIEW IN SANTA MARIA ESTATE MELLIEHA New project to be delivered in shell form, A rare find New Seaview FULLY DETACHED VILLA built in a plot of 1 Tumolo of Land surrounded by a mature terraced garden with views of Ghadira Bay and L-Ahrax tal- Mellieha. Layout comprises ground floor level of a welcoming hall, 45sqm open plan kitchen/dining/living, study-room, cloakroom, sunken garden, 3 double bedrooms with an ensuite, main bedroom with walk-in wardrobe and comes with terraces (86sqm) overlooking a large pool area with sea & valley views. One also finds a very large basement level (200sqm) including pump room/store, games room/gym and big bathroom and underground reservoir. Large pool (60sqm), pool deck with toilet and showers. All floors can be accessed by lift. Interconnected 3 car garage included. Footprint area is 1125SQM, there is 550SQM internal and over 870SQM external. To be completed in a year.

Shower Ensuite : 2.1 x 1.8 m (3.78 m2)

- ✓ Shower Ensuite : 2.1 x 1.8 m (3.78 m2)
- ✓ Guest Toilet: 1.8 x 1.5 m (2.7 m2)
- ✓ Basement : 10.5 x 9.8 m (102.9 m2)
- ✓ Games Room : 10.5 x 9.8 m (102.9 m2)
- ✓ Gym: 4 x 3.9 m (15.6 m2)
- ✓ Hallway : 1.5 x 1.5 m (2.25 m2)
- ✓ Garage: 7.65 x 4.4 m (33.66 m2)