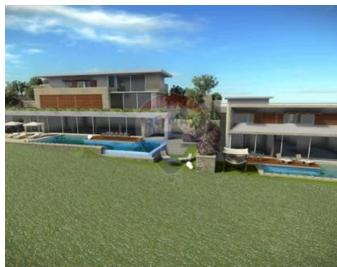

### Villa Detached - For Sale - Mellieha

UNIQUE NEW VILLAS WITH UNOBSTRUCTED SEAVIEW IN SANTA MARIA ESTATE MELLIEHA New project to be delivered in shell form, A rare find New Seaview FULLY DETACHED VILLA built in a plot of 1 Tumolo of Land surrounded by a mature terraced garden with views of Ghadira Bay and L-Ahrax tal- Mellieha. Layout comprises ground floor level of a welcoming hall, 45sqm open plan kitchen/dining/living, study-room, cloakroom, sunken garden, 3 double bedrooms with an ensuite, main bedroom with walk-in wardrobe and comes with terraces (86sqm) overlooking a large pool area with sea & valley views. One also finds a very large basement level (200sqm) including pump room/store, games room/gym and big bathroom and underground reservoir. Large pool (60sqm), pool deck with toilet and showers. All floors can be accessed by lift. Interconnected 3 car garage included. Footprint area is 1125SQM, there is 550SQM internal and over 870SQM external. To be completed in a year.