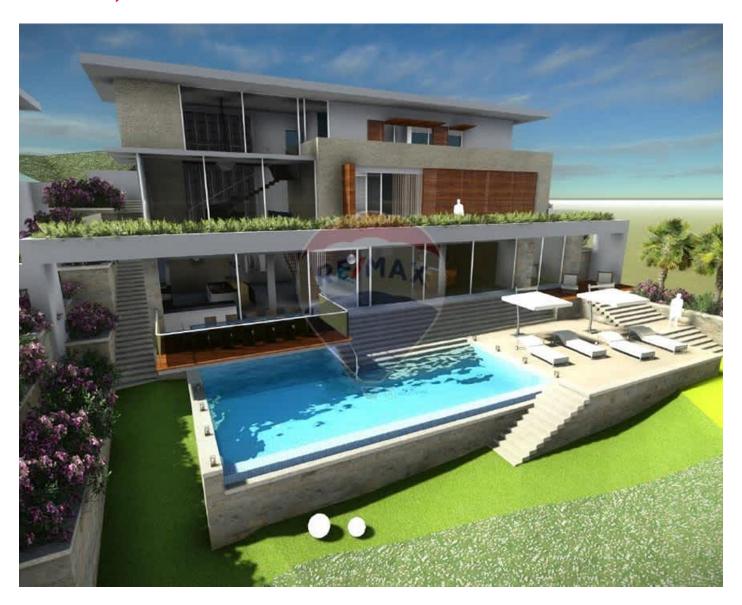

### Villa Detached - For Sale - Mellieha

UNIQUE NEW VILLAS WITH UNOBSTRUCTED SEAVIEW IN SANTA MARIA ESTATE MELLIEHA New project to be delivered in shell form, A rare find New Seaview FULLY DETACHED VILLA built in a plot of 1 Tumolo of Land surrounded by a mature terraced garden with views of Ghadira Bay and L-Ahrax tal- Mellieha. Layout comprises ground floor level of a welcoming hall, 45sqm open plan kitchen/dining/living, study-room, cloakroom, sunken garden, 3 double bedrooms with an ensuite, main bedroom with walk-in wardrobe and comes with terraces (86sqm) overlooking a large pool area with sea & valley views. One also finds a very large basement level (200sqm) including pump room/store, games room/gym and big bathroom and underground reservoir. Large pool (60sqm), pool deck with toilet and showers. All floors can be accessed by lift. Interconnected 3 car garage included. Footprint area is 1125SQM, there is 550SQM internal and over 870SQM external. To be completed in a year.