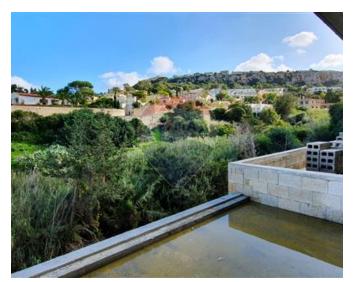

### Villa Detached - For Sale - Mellieha

UNIQUE NEW VILLAS WITH UNOBSTRUCTED SEAVIEW IN SANTA MARIA ESTATE MELLIEHA New project to be delivered in shell form, A rare find New Seaview FULLY DETACHED VILLA built in a plot of 1 Tumolo of Land surrounded by a mature terraced garden with views of Ghadira Bay and L-Ahrax tal- Mellieha. Layout comprises ground floor level of a welcoming hall, 45sqm open plan kitchen/dining/living, study-room, cloakroom, sunken garden, 3 double bedrooms with an ensuite, main bedroom with walk-in wardrobe and comes with terraces (86sqm) overlooking a large pool area with sea & valley views. One also finds a very large basement level (200sqm) including pump room/store, games room/gym and big bathroom and underground reservoir. Large pool (60sqm), pool deck with toilet and showers. All floors can be accessed by lift. Interconnected 3 car garage included. Footprint area is 1125SQM, there is 550SQM internal and over 870SQM external. To be completed in a year.