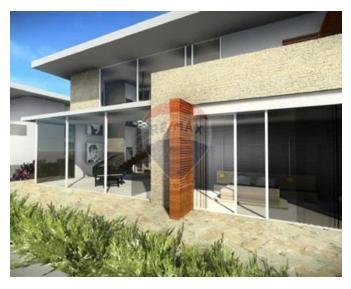

### Villa Detached - For Sale - Mellieha

UNIQUE NEW VILLAS WITH UNOBSTRUCTED SEAVIEW IN SANTA MARIA ESTATE MELLIEHA New project to be delivered in shell form, A rare find New Seaview FULLY DETACHED VILLA built in a plot of 1 Tumolo of Land surrounded by a mature terraced garden with views of Ghadira Bay and L-Ahrax tal- Mellieha. Layout comprises ground floor level of a welcoming hall, 45sqm open plan kitchen/dining/living, study-room, cloakroom, sunken garden, 3 double bedrooms with an ensuite, main bedroom with walk-in wardrobe and comes with terraces (86sqm) overlooking a large pool area with sea & valley views. One also finds a very large basement level (200sqm) including pump room/store, games room/gym and big bathroom and underground reservoir. Large pool (60sqm), pool deck with toilet and showers. All floors can be accessed by lift. Interconnected 3 car garage included. Footprint area is 1125SQM, there is 550SQM internal and over 870SQM external. To be completed in a year.