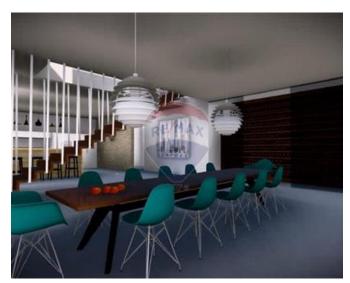

### Villa Detached - For Sale - Mellieha

UNIQUE NEW VILLAS WITH UNOBSTRUCTED SEAVIEW IN SANTA MARIA ESTATE MELLIEHA New project to be delivered in shell form, A rare find New Seaview FULLY DETACHED VILLA built in a plot of 1 Tumolo of Land surrounded by a mature terraced garden with views of Ghadira Bay and L-Ahrax tal- Mellieha. Layout comprises ground floor level of a welcoming hall, 45sqm open plan kitchen/dining/living, study-room, cloakroom, sunken garden, 3 double bedrooms with an ensuite, main bedroom with walk-in wardrobe and comes with terraces (86sqm) overlooking a large pool area with sea & valley views. One also finds a very large basement level (200sqm) including pump room/store, games room/gym and big bathroom and underground reservoir. Large pool (60sqm), pool deck with toilet and showers. All floors can be accessed by lift. Interconnected 3 car garage included. Footprint area is 1125SQM, there is 550SQM internal and over 870SQM external. To be completed in a year.

#### Rooms

Kitchen/Living/Dining: 8.2 x 7.2 m (59.04 m2)

✓ Double Bedroom : 7.1 x 5.6 m (39.76 m2)

✓ Double Bedroom : 4 x 3.3 m (13.2 m2)

✓ Double Bedroom : 4 x 3.3 m (13.2 m2)

✓ Bathroom Ensuite : 2.6 x 2.1 m (5.46 m2)