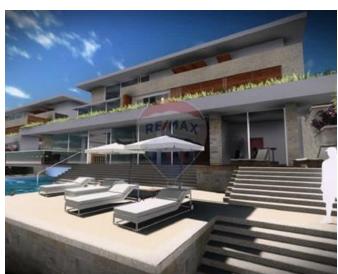

### Villa Detached - For Sale - Mellieha

UNIQUE NEW VILLAS WITH UNOBSTRUCTED SEAVIEW IN SANTA MARIA ESTATE MELLIEHA New project to be delivered in shell form, A rare find New Seaview FULLY DETACHED VILLA built in a plot of 1 Tumolo of Land surrounded by a mature terraced garden with views of Ghadira Bay and L-Ahrax tal- Mellieha. Layout comprises ground floor level of a welcoming hall, 45sqm open plan kitchen/dining/living, study-room, cloakroom, sunken garden, 3 double bedrooms with an ensuite, main bedroom with walk-in wardrobe and comes with terraces (86sqm) overlooking a large pool area with sea & valley views. One also finds a very large basement level (200sqm) including pump room/store, games room/gym and big bathroom and underground reservoir. Large pool (60sqm), pool deck with toilet and showers. All floors can be accessed by lift. Interconnected 3 car garage included. Footprint area is 1125SQM, there is 550SQM internal and over 870SQM external. To be completed in a year.