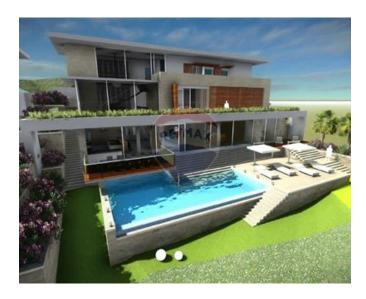

### Villa Detached - For Sale - Mellieha

UNIQUE NEW VILLAS WITH UNOBSTRUCTED SEAVIEW IN SANTA MARIA ESTATE MELLIEHA New project to be delivered in shell form, A rare find New Seaview FULLY DETACHED VILLA built in a plot of 1 Tumolo of Land surrounded by a mature terraced garden with views of Ghadira Bay and L-Ahrax tal- Mellieha. Layout comprises ground floor level of a welcoming hall, 45sqm open plan kitchen/dining/living, study-room, cloakroom, sunken garden, 3 double bedrooms with an ensuite, main bedroom with walk-in wardrobe and comes with terraces (86sqm) overlooking a large pool area with sea & valley views. One also finds a very large basement level (200sqm) including pump room/store, games room/gym and big bathroom and underground reservoir. Large pool (60sqm), pool deck with toilet and showers. All floors can be accessed by lift. Interconnected 3 car garage included. Footprint area is 1125SQM, there is 550SQM internal and over 870SQM external. To be completed in a year.