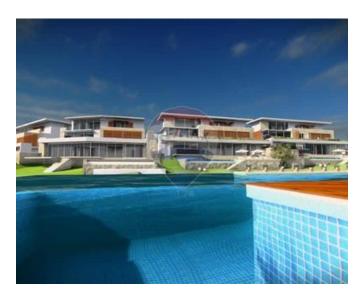

### Villa Detached - For Sale - Mellieha

UNIQUE NEW VILLAS WITH UNOBSTRUCTED SEAVIEW IN SANTA MARIA ESTATE MELLIEHA New project to be delivered in shell form, A rare find New Seaview FULLY DETACHED VILLA built in a plot of 1 Tumolo of Land surrounded by a mature terraced garden with views of Ghadira Bay and L-Ahrax tal- Mellieha. Layout comprises ground floor level of a welcoming hall, 45sqm open plan kitchen/dining/living, study-room, cloakroom, sunken garden, 3 double bedrooms with an ensuite, main bedroom with walk-in wardrobe and comes with terraces (86sqm) overlooking a large pool area with sea & valley views. One also finds a very large basement level (200sqm) including pump room/store, games room/gym and big bathroom and underground reservoir. Large pool (60sqm), pool deck with toilet and showers. All floors can be accessed by lift. Interconnected 3 car garage included. Footprint area is 1125SQM, there is 550SQM internal and over 870SQM external. To be completed in a year.