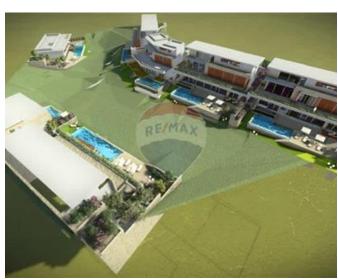

### Villa Detached - For Sale - Mellieha

UNIQUE NEW VILLAS WITH UNOBSTRUCTED SEAVIEW IN SANTA MARIA ESTATE MELLIEHA New project to be delivered in shell form, A rare find New Seaview FULLY DETACHED VILLA built in a plot of 1 Tumolo of Land surrounded by a mature terraced garden with views of Ghadira Bay and L-Ahrax tal- Mellieha. Layout comprises ground floor level of a welcoming hall, 45sqm open plan kitchen/dining/living, study-room, cloakroom, sunken garden, 3 double bedrooms with an ensuite, main bedroom with walk-in wardrobe and comes with terraces (86sqm) overlooking a large pool area with sea & valley views. One also finds a very large basement level (200sqm) including pump room/store, games room/gym and big bathroom and underground reservoir. Large pool (60sqm), pool deck with toilet and showers. All floors can be accessed by lift. Interconnected 3 car garage included. Footprint area is 1125SQM, there is 550SQM internal and over 870SQM external. To be completed in a year.