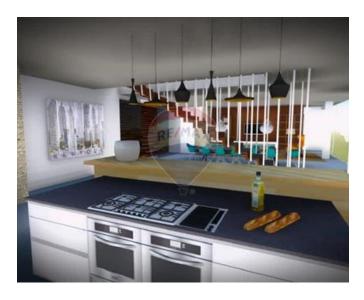

### Villa Detached - For Sale - Mellieha

UNIQUE NEW VILLAS WITH UNOBSTRUCTED SEAVIEW IN SANTA MARIA ESTATE MELLIEHA New project to be delivered in shell form, A rare find New Seaview FULLY DETACHED VILLA built in a plot of 1 Tumolo of Land surrounded by a mature terraced garden with views of Ghadira Bay and L-Ahrax tal- Mellieha. Layout comprises ground floor level of a welcoming hall, 45sqm open plan kitchen/dining/living, study-room, cloakroom, sunken garden, 3 double bedrooms with an ensuite, main bedroom with walk-in wardrobe and comes with terraces (86sqm) overlooking a large pool area with sea & valley views. One also finds a very large basement level (200sqm) including pump room/store, games room/gym and big bathroom and underground reservoir. Large pool (60sqm), pool deck with toilet and showers. All floors can be accessed by lift. Interconnected 3 car garage included. Footprint area is 1125SQM, there is 550SQM internal and over 870SQM external. To be completed in a year.

#### Rooms

Kitchen/Living/Dining: 8.2 x 7.2 m (59.04 m2)

✓ Double Bedroom : 7.1 x 5.6 m (39.76 m2)

✓ Double Bedroom : 4 x 3.3 m (13.2 m2)

✓ Double Bedroom : 4 x 3.3 m (13.2 m2)

✓ Bathroom Ensuite : 2.6 x 2.1 m (5.46 m2)