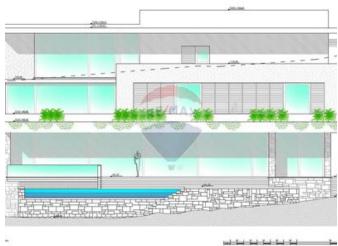

### Villa Detached - For Sale - Mellieha

UNIQUE NEW VILLAS WITH UNOBSTRUCTED SEAVIEW IN SANTA MARIA ESTATE MELLIEHA New project to be delivered in shell form, A rare find New Seaview FULLY DETACHED VILLA built in a plot of 1 Tumolo of Land surrounded by a mature terraced garden with views of Ghadira Bay and L-Ahrax tal- Mellieha. Layout comprises ground floor level of a welcoming hall, 45sqm open plan kitchen/dining/living, study-room, cloakroom, sunken garden, 3 double bedrooms with an ensuite, main bedroom with walk-in wardrobe and comes with terraces (86sqm) overlooking a large pool area with sea & valley views. One also finds a very large basement level (200sqm) including pump room/store, games room/gym and big bathroom and underground reservoir. Large pool (60sqm), pool deck with toilet and showers. All floors can be accessed by lift. Interconnected 3 car garage included. Footprint area is 1125SQM, there is 550SQM internal and over 870SQM external. To be completed in a year.