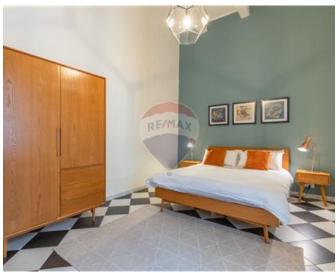

## Rooms

- Hallway : 5.54 x 2.2 m (12.19 m2)
- Dining : 2.42 x 6.55 m (15.85 m2)
- Shower : 2.42 x 2 m (4.84 m2)
- Double Bedroom : 4.8 x 3.43 m (16.46 m2)
- Box Room : 1.12 x 2.1 m (2.35 m2)
- Open Space : 3.53 x 2.2 m (7.76 m2)

- Dining : 2.42 x 3.54 m (8.56 m2)
- Sitting : 2.42 x 2.66 m (6.43 m2)
- Shower : 2.42 x 2 m (4.84 m2)
- Double Bedroom : 4.8 x 3.43 m (16.46 m2)
- Dining : 2.5 x 3.54 m (8.85 m2)
- Sitting : 2.5 x 2.68 m (6.7 m2)
- Shower : 2.5 x 2.1 m (5.25 m2)
- Double Bedroom : 4.8 x 3.58 m (17.18 m2)
- Double Bedroom : 4.37 x 5.42 m (23.69 m2)
- Shower Ensuite : 3.07 x 5.42 m (16.68 m2)
- Open Space : 1.5 x 1.05 m (1.57 m2)
- Kitchen/Dining : 7.55 x 5.55 m (41.9 m2)
- Sitting : 2.42 x 7.38 m (17.87 m2)
- Guest Toilet : 2.42 x 1.48 m (3.59 m2)
- Sitting : 4.8 x 3.57 m (17.13 m2)
- Sitting/Dining : 8.08 x 3.75 m (30.3 m2)
- Open Space : 7.48 x 5.57 m (41.66 m2)