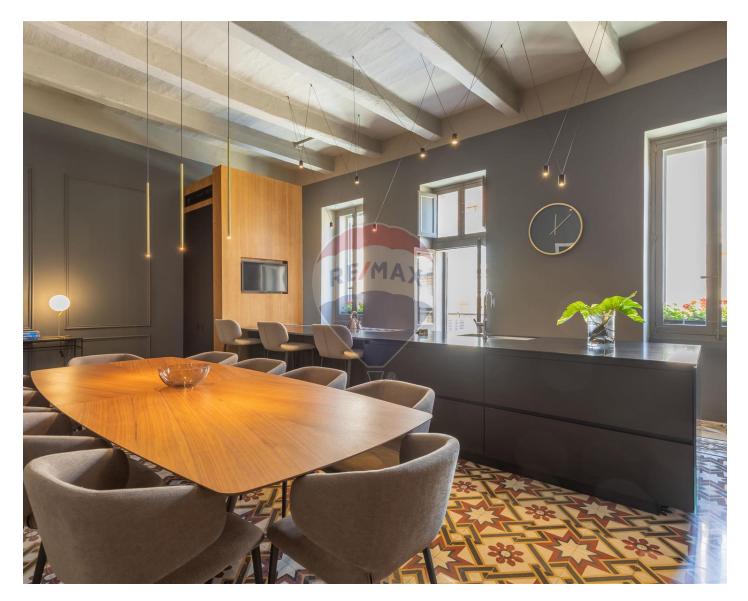

# **Townhouse - For Sale - Valletta**

VALLETTA - Immaculately converted, typical Maltese TOWN HOUSE, set in the centre of this magnificently baroque city. This residence has been luxuriously finished and furnished, keeping the perfect balance between retro, modern and traditional. It also benefits from a central courtyard (including the installation of a lift) that feeds natural light to all its surrounding rooms. Currently, the house is multi-functional with a private residence on the top floors and three one-bedroom self-catering apartment suites located on separate floors. Furthermore, this property has the potential to be switched into one massive 4-6 bedroom house or into a Guest House serving 6 one-bedroom suites with a large kitchen/breakfast area at roof level and gorgeous roof top views. Furthermore, the owners have acquired a permit to rebuild the washroom and extend it, build a swimming pool, decking, and roof garden. These works can also be carried out by the present owners for an additional cost. Highly recommended - a gem of a property!

## Rooms

- Hallway : 5.54 x 2.2 m (12.19 m2)
- Dining : 2.42 x 6.55 m (15.85 m2)
- Shower : 2.42 x 2 m (4.84 m2)
- Double Bedroom : 4.8 x 3.43 m (16.46 m2)
- Box Room : 1.12 x 2.1 m (2.35 m2)
- Open Space : 3.53 x 2.2 m (7.76 m2)

- Dining : 2.42 x 3.54 m (8.56 m2)
- Sitting : 2.42 x 2.66 m (6.43 m2)
- Shower : 2.42 x 2 m (4.84 m2)
- Double Bedroom : 4.8 x 3.43 m (16.46 m2)
- Dining : 2.5 x 3.54 m (8.85 m2)
- Sitting : 2.5 x 2.68 m (6.7 m2)
- Shower : 2.5 x 2.1 m (5.25 m2)
- Double Bedroom : 4.8 x 3.58 m (17.18 m2)
- Double Bedroom : 4.37 x 5.42 m (23.69 m2)
- Shower Ensuite : 3.07 x 5.42 m (16.68 m2)
- Open Space : 1.5 x 1.05 m (1.57 m2)
- Kitchen/Dining : 7.55 x 5.55 m (41.9 m2)
- Sitting : 2.42 x 7.38 m (17.87 m2)
- Guest Toilet : 2.42 x 1.48 m (3.59 m2)
- Sitting : 4.8 x 3.57 m (17.13 m2)
- Sitting/Dining : 8.08 x 3.75 m (30.3 m2)
- Open Space : 7.48 x 5.57 m (41.66 m2)