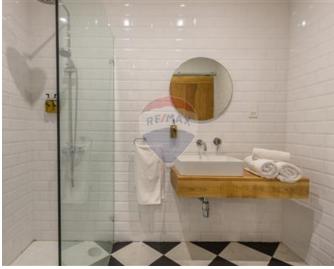

## Rooms

- Hallway : 5.54 x 2.2 m (12.19 m2)
- Dining : 2.42 x 6.55 m (15.85 m2)
- Shower : 2.42 x 2 m (4.84 m2)
- Double Bedroom : 4.8 x 3.43 m (16.46 m2)
- Box Room : 1.12 x 2.1 m (2.35 m2)
- Open Space : 3.53 x 2.2 m (7.76 m2)

- Dining : 2.42 x 3.54 m (8.56 m2)
- Sitting : 2.42 x 2.66 m (6.43 m2)
- Shower : 2.42 x 2 m (4.84 m2)
- Double Bedroom : 4.8 x 3.43 m (16.46 m2)
- Dining : 2.5 x 3.54 m (8.85 m2)
- Sitting : 2.5 x 2.68 m (6.7 m2)
- Shower : 2.5 x 2.1 m (5.25 m2)
- Double Bedroom : 4.8 x 3.58 m (17.18 m2)
- Double Bedroom : 4.37 x 5.42 m (23.69 m2)
- Shower Ensuite : 3.07 x 5.42 m (16.68 m2)
- Open Space : 1.5 x 1.05 m (1.57 m2)
- Kitchen/Dining : 7.55 x 5.55 m (41.9 m2)
- Sitting : 2.42 x 7.38 m (17.87 m2)
- Guest Toilet : 2.42 x 1.48 m (3.59 m2)
- Sitting : 4.8 x 3.57 m (17.13 m2)
- Sitting/Dining : 8.08 x 3.75 m (30.3 m2)
- Open Space : 7.48 x 5.57 m (41.66 m2)