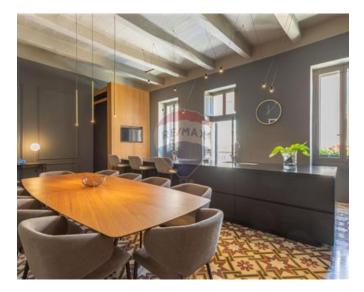

# **Townhouse - For Sale - Valletta**

VALLETTA - Immaculately converted, typical Maltese TOWN HOUSE, set in the centre of this magnificently baroque city. This residence has been luxuriously finished and furnished, keeping the perfect balance between retro, modern and traditional. It also benefits from a central courtyard (including the installation of a lift) that feeds natural light to all its surrounding rooms. Currently, the house is multi-functional with a private residence on the top floors and three one-bedroom self-catering apartment suites located on separate floors. Furthermore, this property has the potential to be switched into one massive 4-6 bedroom house or into a Guest House serving 6 one-bedroom suites with a large kitchen/breakfast area at roof level and gorgeous roof top views. Furthermore, the owners have acquired a permit to rebuild the washroom and extend it, build a swimming pool, decking, and roof garden. These works can also be carried out by the present owners for an additional cost. Highly recommended - a gem of a property!

## Rooms

- Hallway : 5.54 x 2.2 m (12.19 m2)
- Dining : 2.42 x 6.55 m (15.85 m2)
- Shower : 2.42 x 2 m (4.84 m2)
- Double Bedroom : 4.8 x 3.43 m (16.46 m2)
- Box Room : 1.12 x 2.1 m (2.35 m2)
- Open Space : 3.53 x 2.2 m (7.76 m2)

- Dining : 2.42 x 3.54 m (8.56 m2)
- Sitting : 2.42 x 2.66 m (6.43 m2)
- Shower : 2.42 x 2 m (4.84 m2)
- Double Bedroom : 4.8 x 3.43 m (16.46 m2)
- Dining : 2.5 x 3.54 m (8.85 m2)
- Sitting : 2.5 x 2.68 m (6.7 m2)
- Shower : 2.5 x 2.1 m (5.25 m2)
- Double Bedroom : 4.8 x 3.58 m (17.18 m2)
- Double Bedroom : 4.37 x 5.42 m (23.69 m2)
- Shower Ensuite : 3.07 x 5.42 m (16.68 m2)
- Open Space : 1.5 x 1.05 m (1.57 m2)
- Kitchen/Dining : 7.55 x 5.55 m (41.9 m2)
- Sitting : 2.42 x 7.38 m (17.87 m2)
- Guest Toilet : 2.42 x 1.48 m (3.59 m2)
- Sitting : 4.8 x 3.57 m (17.13 m2)
- Sitting/Dining : 8.08 x 3.75 m (30.3 m2)
- Open Space : 7.48 x 5.57 m (41.66 m2)