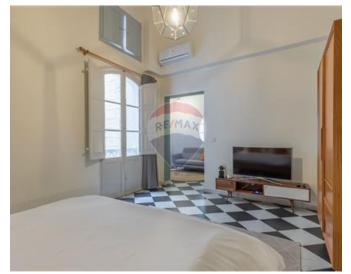

## Rooms

- Hallway : 5.54 x 2.2 m (12.19 m2)
- Dining : 2.42 x 6.55 m (15.85 m2)
- Shower : 2.42 x 2 m (4.84 m2)
- Double Bedroom : 4.8 x 3.43 m (16.46 m2)
- Box Room : 1.12 x 2.1 m (2.35 m2)
- Open Space : 3.53 x 2.2 m (7.76 m2)

- Dining : 2.42 x 3.54 m (8.56 m2)
- Sitting : 2.42 x 2.66 m (6.43 m2)
- Shower : 2.42 x 2 m (4.84 m2)
- Double Bedroom : 4.8 x 3.43 m (16.46 m2)
- Dining : 2.5 x 3.54 m (8.85 m2)
- Sitting : 2.5 x 2.68 m (6.7 m2)
- Shower : 2.5 x 2.1 m (5.25 m2)
- Double Bedroom : 4.8 x 3.58 m (17.18 m2)
- Double Bedroom : 4.37 x 5.42 m (23.69 m2)
- Shower Ensuite : 3.07 x 5.42 m (16.68 m2)
- Open Space : 1.5 x 1.05 m (1.57 m2)
- Kitchen/Dining : 7.55 x 5.55 m (41.9 m2)
- Sitting : 2.42 x 7.38 m (17.87 m2)
- Guest Toilet : 2.42 x 1.48 m (3.59 m2)
- Sitting : 4.8 x 3.57 m (17.13 m2)
- Sitting/Dining : 8.08 x 3.75 m (30.3 m2)
- Open Space : 7.48 x 5.57 m (41.66 m2)