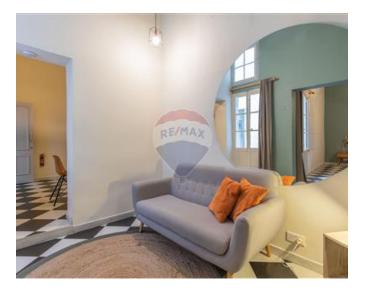

# **Townhouse - For Sale - Valletta**

VALLETTA - Immaculately converted, typical Maltese TOWN HOUSE, set in the centre of this magnificently baroque city. This residence has been luxuriously finished and furnished, keeping the perfect balance between retro, modern and traditional. It also benefits from a central courtyard (including the installation of a lift) that feeds natural light to all its surrounding rooms. Currently, the house is multi-functional with a private residence on the top floors and three one-bedroom self-catering apartment suites located on separate floors. Furthermore, this property has the potential to be switched into one massive 4-6 bedroom house or into a Guest House serving 6 one-bedroom suites with a large kitchen/breakfast area at roof level and gorgeous roof top views. Furthermore, the owners have acquired a permit to rebuild the washroom and extend it, build a swimming pool, decking, and roof garden. These works can also be carried out by the present owners for an additional cost. Highly recommended - a gem of a property!

- Dining : 2.42 x 3.54 m (8.56 m2)
- Sitting : 2.42 x 2.66 m (6.43 m2)
- Shower : 2.42 x 2 m (4.84 m2)
- Double Bedroom : 4.8 x 3.43 m (16.46 m2)
- Dining : 2.5 x 3.54 m (8.85 m2)
- Sitting : 2.5 x 2.68 m (6.7 m2)
- Shower : 2.5 x 2.1 m (5.25 m2)
- Double Bedroom : 4.8 x 3.58 m (17.18 m2)
- Double Bedroom : 4.37 x 5.42 m (23.69 m2)
- Shower Ensuite : 3.07 x 5.42 m (16.68 m2)
- Open Space : 1.5 x 1.05 m (1.57 m2)
- Kitchen/Dining : 7.55 x 5.55 m (41.9 m2)
- Sitting : 2.42 x 7.38 m (17.87 m2)
- Guest Toilet : 2.42 x 1.48 m (3.59 m2)
- Sitting : 4.8 x 3.57 m (17.13 m2)
- Sitting/Dining : 8.08 x 3.75 m (30.3 m2)
- Open Space : 7.48 x 5.57 m (41.66 m2)