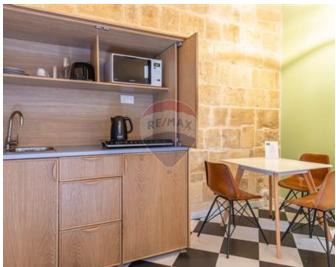

# **Townhouse - For Sale - Valletta**

VALLETTA - Immaculately converted, typical Maltese TOWN HOUSE, set in the centre of this magnificently baroque city. This residence has been luxuriously finished and furnished, keeping the perfect balance between retro, modern and traditional. It also benefits from a central courtyard (including the installation of a lift) that feeds natural light to all its surrounding rooms. Currently, the house is multi-functional with a private residence on the top floors and three one-bedroom self-catering apartment suites located on separate floors. Furthermore, this property has the potential to be switched into one massive 4-6 bedroom house or into a Guest House serving 6 one-bedroom suites with a large kitchen/breakfast area at roof level and gorgeous roof top views. Furthermore, the owners have acquired a permit to rebuild the washroom and extend it, build a swimming pool, decking, and roof garden. These works can also be carried out by the present owners for an additional cost. Highly recommended - a gem of a property!

- Dining : 2.42 x 3.54 m (8.56 m2)
- Sitting : 2.42 x 2.66 m (6.43 m2)
- Shower : 2.42 x 2 m (4.84 m2)
- Double Bedroom : 4.8 x 3.43 m (16.46 m2)
- Dining : 2.5 x 3.54 m (8.85 m2)
- Sitting : 2.5 x 2.68 m (6.7 m2)
- Shower : 2.5 x 2.1 m (5.25 m2)
- Double Bedroom : 4.8 x 3.58 m (17.18 m2)
- Double Bedroom : 4.37 x 5.42 m (23.69 m2)
- Shower Ensuite : 3.07 x 5.42 m (16.68 m2)
- Open Space : 1.5 x 1.05 m (1.57 m2)
- Kitchen/Dining : 7.55 x 5.55 m (41.9 m2)
- Sitting : 2.42 x 7.38 m (17.87 m2)
- Guest Toilet : 2.42 x 1.48 m (3.59 m2)
- Sitting : 4.8 x 3.57 m (17.13 m2)
- Sitting/Dining : 8.08 x 3.75 m (30.3 m2)
- Open Space : 7.48 x 5.57 m (41.66 m2)