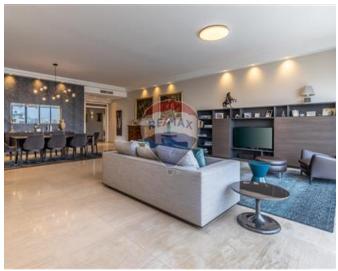

### **Apartment - For Sale - St Julian's**

ST. JULIAN"S - A beautiful, sixth floor, sea front apartment in the heart of Spinola bay. This huge property includes a huge open plan leading to a spacious front terrace with stunning views, four double bedrooms (three with en-suites), a study, a guest bathroom, a box room and a laundry. This magnificent property has the option to be a six bedroom apartment and also includes two car spaces!

### Rooms

- ✓ Box Room : 2.5 x 0.5 m (1.25 m2)
- ✓ Single Bedroom : 3 x 3.5 m (10.5 m2)
- ✓ Single Bedroom : 3 x 3 m (9 m2)
- ✓ Kitchen: 5 x 3.5 m (17.5 m2)
- Single Bedroom : 3 x 4 m (12 m2)
- ✓ Living/Dining : 6 x 7 m (42 m2)
- Office / Study : 2.5 x 3.5 m (8.75 m2)
- ✓ Single Bedroom : 3.5 x 4 m (14 m2)
- ✓ Bathroom : 2 x 2 m (4 m2)
- ✓ Bathroom : 2 x 3 m (6 m2)
- ✓ Bathroom : 2 x 1.5 m (3 m2)
- Guest Toilet: 0.5 x 0.5 m (0.25 m2)