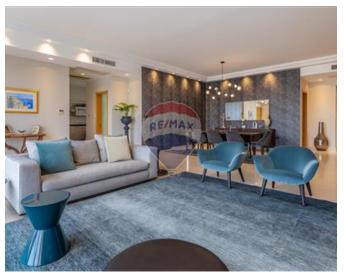

### **Apartment - For Sale - St Julian's**

ST. JULIAN"S - A beautiful, sixth floor, sea front apartment in the heart of Spinola bay. This huge property includes a huge open plan leading to a spacious front terrace with stunning views, four double bedrooms (three with en-suites), a study, a guest bathroom, a box room and a laundry. This magnificent property has the option to be a six bedroom apartment and also includes two car spaces!

### Rooms

- ✓ Box Room : 2.5 x 0.5 m (1.25 m2)
- ✓ Single Bedroom : 3 x 3.5 m (10.5 m2)
- ✓ Single Bedroom : 3 x 3 m (9 m2)
- ✓ Kitchen: 5 x 3.5 m (17.5 m2)
- Single Bedroom : 3 x 4 m (12 m2)
- ✓ Living/Dining : 6 x 7 m (42 m2)
- Office / Study : 2.5 x 3.5 m (8.75 m2)
- ✓ Single Bedroom : 3.5 x 4 m (14 m2)
- ✓ Bathroom : 2 x 2 m (4 m2)
- ✓ Bathroom : 2 x 3 m (6 m2)
- ✓ Bathroom : 2 x 1.5 m (3 m2)
- Guest Toilet: 0.5 x 0.5 m (0.25 m2)