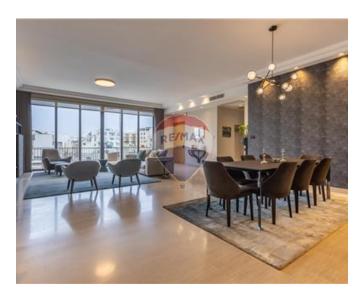

### **Apartment - For Sale - St Julian's**

ST. JULIAN"S - A beautiful, sixth floor, sea front apartment in the heart of Spinola bay. This huge property includes a huge open plan leading to a spacious front terrace with stunning views, four double bedrooms (three with en-suites), a study, a guest bathroom, a box room and a laundry. This magnificent property has the option to be a six bedroom apartment and also includes two car spaces!

### Rooms

- ✓ Box Room : 2.5 x 0.5 m (1.25 m2)
- ✓ Single Bedroom : 3 x 3.5 m (10.5 m2)
- ✓ Single Bedroom : 3 x 3 m (9 m2)
- ✓ Kitchen: 5 x 3.5 m (17.5 m2)
- Single Bedroom : 3 x 4 m (12 m2)
- ✓ Living/Dining : 6 x 7 m (42 m2)
- Office / Study : 2.5 x 3.5 m (8.75 m2)
- ✓ Single Bedroom : 3.5 x 4 m (14 m2)
- ✓ Bathroom : 2 x 2 m (4 m2)
- ✓ Bathroom : 2 x 3 m (6 m2)
- ✓ Bathroom : 2 x 1.5 m (3 m2)
- Guest Toilet: 0.5 x 0.5 m (0.25 m2)