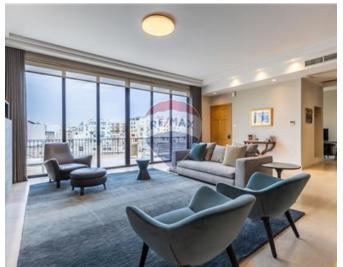

### **Apartment - For Sale - St Julian's**

ST. JULIAN"S - A beautiful, sixth floor, sea front apartment in the heart of Spinola bay. This huge property includes a huge open plan leading to a spacious front terrace with stunning views, four double bedrooms (three with en-suites), a study, a guest bathroom, a box room and a laundry. This magnificent property has the option to be a six bedroom apartment and also includes two car spaces!

### Rooms

- ✓ Box Room : 2.5 x 0.5 m (1.25 m2)
- ✓ Single Bedroom : 3 x 3.5 m (10.5 m2)
- ✓ Single Bedroom : 3 x 3 m (9 m2)
- ✓ Kitchen: 5 x 3.5 m (17.5 m2)
- Single Bedroom : 3 x 4 m (12 m2)
- ✓ Living/Dining : 6 x 7 m (42 m2)
- Office / Study : 2.5 x 3.5 m (8.75 m2)
- ✓ Single Bedroom : 3.5 x 4 m (14 m2)
- ✓ Bathroom : 2 x 2 m (4 m2)
- ✓ Bathroom : 2 x 3 m (6 m2)
- ✓ Bathroom : 2 x 1.5 m (3 m2)
- Guest Toilet: 0.5 x 0.5 m (0.25 m2)