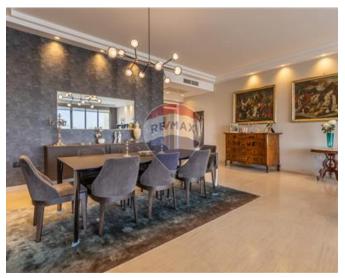

### **Apartment - For Sale - St Julian's**

ST. JULIAN"S - A beautiful, sixth floor, sea front apartment in the heart of Spinola bay. This huge property includes a huge open plan leading to a spacious front terrace with stunning views, four double bedrooms (three with en-suites), a study, a guest bathroom, a box room and a laundry. This magnificent property has the option to be a six bedroom apartment and also includes two car spaces!

### Rooms

- ✓ Box Room : 2.5 x 0.5 m (1.25 m2)
- ✓ Single Bedroom : 3 x 3.5 m (10.5 m2)
- ✓ Single Bedroom : 3 x 3 m (9 m2)
- ✓ Kitchen: 5 x 3.5 m (17.5 m2)
- Single Bedroom : 3 x 4 m (12 m2)
- ✓ Living/Dining : 6 x 7 m (42 m2)
- Office / Study : 2.5 x 3.5 m (8.75 m2)
- ✓ Single Bedroom : 3.5 x 4 m (14 m2)
- ✓ Bathroom : 2 x 2 m (4 m2)
- ✓ Bathroom : 2 x 3 m (6 m2)
- ✓ Bathroom : 2 x 1.5 m (3 m2)
- Guest Toilet: 0.5 x 0.5 m (0.25 m2)