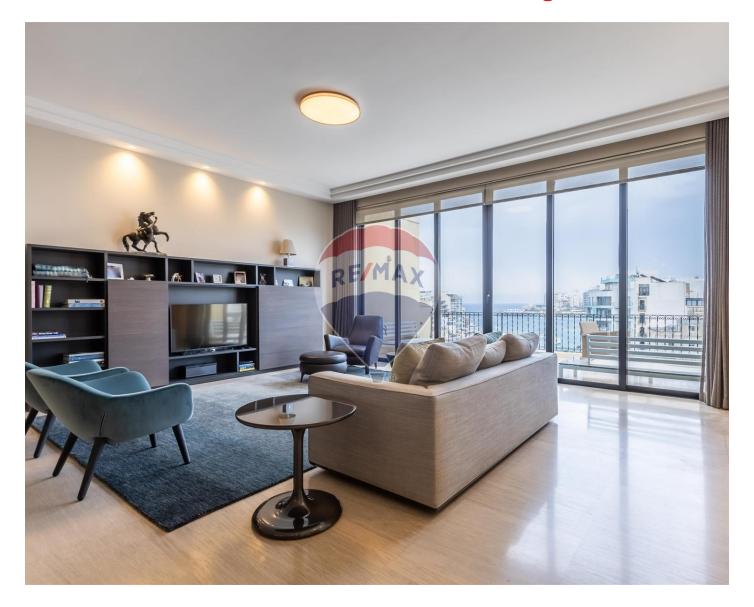

### **Apartment - For Sale - St Julian's**

ST. JULIAN"S - A beautiful, sixth floor, sea front apartment in the heart of Spinola bay. This huge property includes a huge open plan leading to a spacious front terrace with stunning views, four double bedrooms (three with en-suites), a study, a guest bathroom, a box room and a laundry. This magnificent property has the option to be a six bedroom apartment and also includes two car spaces!

### Rooms

- ✓ Box Room : 2.5 x 0.5 m (1.25 m2)
- ✓ Single Bedroom : 3 x 3.5 m (10.5 m2)
- ✓ Single Bedroom : 3 x 3 m (9 m2)
- ✓ Kitchen: 5 x 3.5 m (17.5 m2)
- Single Bedroom : 3 x 4 m (12 m2)
- ✓ Living/Dining : 6 x 7 m (42 m2)
- Office / Study : 2.5 x 3.5 m (8.75 m2)
- ✓ Single Bedroom : 3.5 x 4 m (14 m2)
- ✓ Bathroom : 2 x 2 m (4 m2)
- ✓ Bathroom : 2 x 3 m (6 m2)
- ✓ Bathroom : 2 x 1.5 m (3 m2)
- Guest Toilet: 0.5 x 0.5 m (0.25 m2)