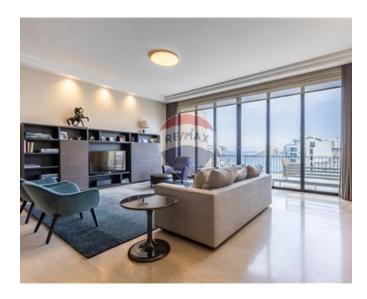

### **Apartment - For Sale - St Julian's**

ST. JULIAN"S - A beautiful, sixth floor, sea front apartment in the heart of Spinola bay. This huge property includes a huge open plan leading to a spacious front terrace with stunning views, four double bedrooms (three with en-suites), a study, a guest bathroom, a box room and a laundry. This magnificent property has the option to be a six bedroom apartment and also includes two car spaces!

### Rooms

- ✓ Box Room : 2.5 x 0.5 m (1.25 m2)
- ✓ Single Bedroom : 3 x 3.5 m (10.5 m2)
- ✓ Single Bedroom : 3 x 3 m (9 m2)
- ✓ Kitchen: 5 x 3.5 m (17.5 m2)
- Single Bedroom : 3 x 4 m (12 m2)
- ✓ Living/Dining : 6 x 7 m (42 m2)
- Office / Study : 2.5 x 3.5 m (8.75 m2)
- ✓ Single Bedroom : 3.5 x 4 m (14 m2)
- ✓ Bathroom : 2 x 2 m (4 m2)
- ✓ Bathroom : 2 x 3 m (6 m2)
- ✓ Bathroom : 2 x 1.5 m (3 m2)
- Guest Toilet: 0.5 x 0.5 m (0.25 m2)