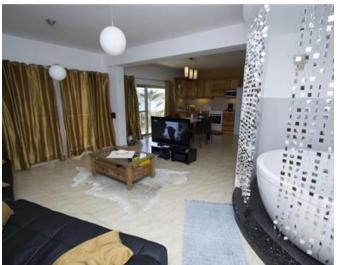

### **Apartment - For Sale - Sliema**

SLIEMA - Right in the heart of this sought after city one finds this beautiful APARTMENT with clear side-sea-views of our capital city Valletta, and located on a recently pedestrianised road. Refurbished with stunning results, this residence offers a myriad of other experiences to please both the romantic and the young at heart. Its major advantage is that it's perfectly positioned with just seconds away by walk to where all the major ferry boats moor, restaurants and cafes, creating a pleasurable hub of activity. The perfect spot for sightseeing or shopping, an apartment which offers both relaxation, fun, comfort and total luxury like no other. Accommodation comprises of 2 double bedrooms (both with A/C units). Main bedroom includes modern en-suite. Another bathroom is found in the billiard room area where one also finds the modernly fitted oak kitchen and a modern living area with sound surround system and a gas fireplace. Luxury is a must in this apartment and a beautifully laid out jacuzzi with perfect blue lighting for the night gives out the perfect atmosphere. Perfect as a rental investment or also as a holiday residence.

#### Rooms

Kitchen/Living/Dining: 4.32 x 7.8 m (33.7 m2)

Sitting: 3.72 x 5.34 m (19.86 m2)

✓ Shower: 1.78 x 1.92 m (3.42 m2)

✓ Shower: 1.47 x 1.65 m (2.43 m2)

Single Bedroom : 2.27 x 2.72 m (6.17 m2)

Double Bedroom: 3.78 x 2.72 m (10.28 m2)