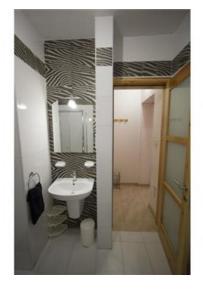

#### Rooms

Kitchen/Living/Dining: 4.32 x 7.8 m (33.7 m2)

Sitting: 3.72 x 5.34 m (19.86 m2)

✓ Shower: 1.78 x 1.92 m (3.42 m2)

✓ Shower: 1.47 x 1.65 m (2.43 m2)

Single Bedroom : 2.27 x 2.72 m (6.17 m2)

Double Bedroom: 3.78 x 2.72 m (10.28 m2)