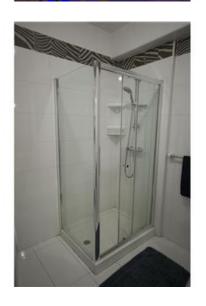

#### Rooms

Kitchen/Living/Dining: 4.32 x 7.8 m (33.7 m2)

Sitting: 3.72 x 5.34 m (19.86 m2)

✓ Shower: 1.78 x 1.92 m (3.42 m2)

✓ Shower: 1.47 x 1.65 m (2.43 m2)

Single Bedroom : 2.27 x 2.72 m (6.17 m2)

Double Bedroom: 3.78 x 2.72 m (10.28 m2)