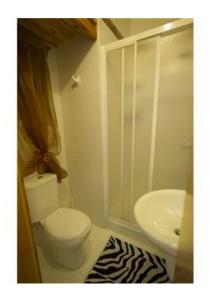

#### Rooms

Kitchen/Living/Dining: 4.32 x 7.8 m (33.7 m2)

Sitting: 3.72 x 5.34 m (19.86 m2)

✓ Shower: 1.78 x 1.92 m (3.42 m2)

✓ Shower: 1.47 x 1.65 m (2.43 m2)

Single Bedroom : 2.27 x 2.72 m (6.17 m2)

Double Bedroom: 3.78 x 2.72 m (10.28 m2)