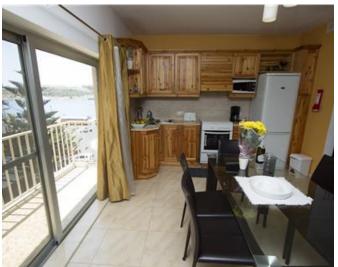

### **Apartment - For Sale - Sliema**

SLIEMA - Right in the heart of this sought after city one finds this beautiful APARTMENT with clear side-sea-views of our capital city Valletta, and located on a recently pedestrianised road. Refurbished with stunning results, this residence offers a myriad of other experiences to please both the romantic and the young at heart. Its major advantage is that it's perfectly positioned with just seconds away by walk to where all the major ferry boats moor, restaurants and cafes, creating a pleasurable hub of activity. The perfect spot for sightseeing or shopping, an apartment which offers both relaxation, fun, comfort and total luxury like no other. Accommodation comprises of 2 double bedrooms (both with A/C units). Main bedroom includes modern en-suite. Another bathroom is found in the billiard room area where one also finds the modernly fitted oak kitchen and a modern living area with sound surround system and a gas fireplace. Luxury is a must in this apartment and a beautifully laid out jacuzzi with perfect blue lighting for the night gives out the perfect atmosphere. Perfect as a rental investment or also as a holiday residence.