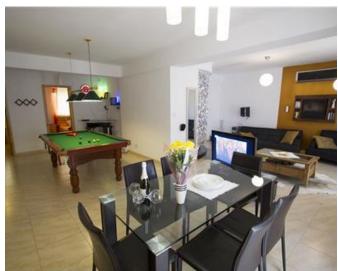

### **Apartment - For Sale - Sliema**

SLIEMA - Right in the heart of this sought after city one finds this beautiful APARTMENT with clear side-sea-views of our capital city Valletta, and located on a recently pedestrianised road. Refurbished with stunning results, this residence offers a myriad of other experiences to please both the romantic and the young at heart. Its major advantage is that it's perfectly positioned with just seconds away by walk to where all the major ferry boats moor, restaurants and cafes, creating a pleasurable hub of activity. The perfect spot for sightseeing or shopping, an apartment which offers both relaxation, fun, comfort and total luxury like no other. Accommodation comprises of 2 double bedrooms (both with A/C units). Main bedroom includes modern en-suite. Another bathroom is found in the billiard room area where one also finds the modernly fitted oak kitchen and a modern living area with sound surround system and a gas fireplace. Luxury is a must in this apartment and a beautifully laid out jacuzzi with perfect blue lighting for the night gives out the perfect atmosphere. Perfect as a rental investment or also as a holiday residence.

#### Rooms

Kitchen/Living/Dining: 4.32 x 7.8 m (33.7 m2)

Sitting: 3.72 x 5.34 m (19.86 m2)

✓ Shower: 1.78 x 1.92 m (3.42 m2)

✓ Shower: 1.47 x 1.65 m (2.43 m2)

Single Bedroom : 2.27 x 2.72 m (6.17 m2)

Double Bedroom: 3.78 x 2.72 m (10.28 m2)