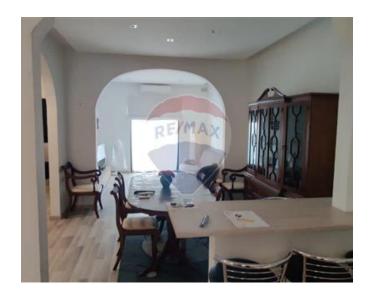

## Maisonette - For Sale - Swieqi

An opportunity to acquire a first floor maisonette with full roof in a very quiet area of Swieqi. Having a foot print of 170 sqm, this property is composed of a sizeable 40sqm open plan kitchen/living/dining, 3 double bedrooms, a study/4th bedroom and two bathrooms. A washroom at roof level leads to two roofs which give ample options for entertainment as well as potential further development. The property is highly finished and comes inclusive of furniture. An optional garage underneath the property is available to purchase. A rare opportunity to acquire a sizeable home in this popular town.

#### Rooms

- Kitchen/Living/Dining : 11 x 3.6 m (39.6 m2)
- Double Bedroom : 4.3 x 3.6 m (15.48 m2)
- Double Bedroom : 4.3 x 3.6 m (15.48 m2)
- ✓ Double Bedroom : 4.4 x 3.1 m (13.64 m2)
- Bathroom: 4.4 x 2 m (8.8 m2)
- ✓ Bathroom Ensuite : 1.7 x 2.8 m (4.76 m2)
- Office / Study : 2.6 x 3.1 m (8.06 m2)
- Laundry: 6 x 3.3 m (19.8 m2)
- ✓ Hallway: 6 x 3.3 m (19.8 m2)
- Open Space : 1.4 x 1.8 m (2.52 m2)
- Open Space : 4.8 x 7 m (33.6 m2)