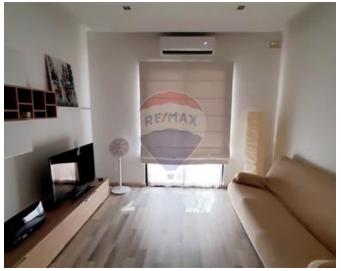

#### Rooms

- Kitchen/Living/Dining : 11 x 3.6 m (39.6 m2)
- Double Bedroom : 4.3 x 3.6 m (15.48 m2)
- Double Bedroom : 4.3 x 3.6 m (15.48 m2)
- ✓ Double Bedroom : 4.4 x 3.1 m (13.64 m2)
- Bathroom: 4.4 x 2 m (8.8 m2)
- ✓ Bathroom Ensuite : 1.7 x 2.8 m (4.76 m2)
- Office / Study : 2.6 x 3.1 m (8.06 m2)
- Laundry: 6 x 3.3 m (19.8 m2)
- ✓ Hallway: 6 x 3.3 m (19.8 m2)
- Open Space : 1.4 x 1.8 m (2.52 m2)
- Open Space : 4.8 x 7 m (33.6 m2)