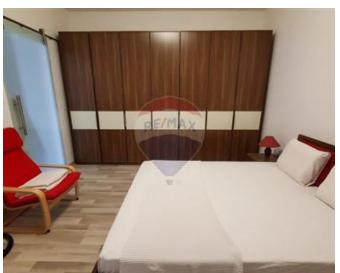

#### Rooms

- Kitchen/Living/Dining : 11 x 3.6 m (39.6 m2)
- Double Bedroom : 4.3 x 3.6 m (15.48 m2)
- Double Bedroom : 4.3 x 3.6 m (15.48 m2)
- ✓ Double Bedroom : 4.4 x 3.1 m (13.64 m2)
- Bathroom: 4.4 x 2 m (8.8 m2)
- ✓ Bathroom Ensuite : 1.7 x 2.8 m (4.76 m2)
- Office / Study : 2.6 x 3.1 m (8.06 m2)
- Laundry: 6 x 3.3 m (19.8 m2)
- ✓ Hallway: 6 x 3.3 m (19.8 m2)
- Open Space : 1.4 x 1.8 m (2.52 m2)
- Open Space : 4.8 x 7 m (33.6 m2)