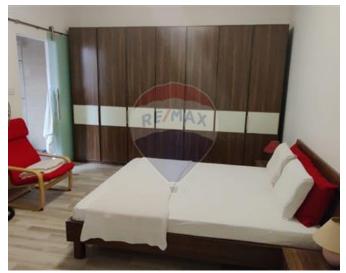

## Maisonette - For Sale - Swieqi

An opportunity to acquire a first floor maisonette with full roof in a very quiet area of Swieqi. Having a foot print of 170 sqm, this property is composed of a sizeable 40sqm open plan kitchen/living/dining, 3 double bedrooms, a study/4th bedroom and two bathrooms. A washroom at roof level leads to two roofs which give ample options for entertainment as well as potential further development. The property is highly finished and comes inclusive of furniture. An optional garage underneath the property is available to purchase. A rare opportunity to acquire a sizeable home in this popular town.

#### Rooms

- Kitchen/Living/Dining : 11 x 3.6 m (39.6 m2)
- Double Bedroom : 4.3 x 3.6 m (15.48 m2)
- Double Bedroom : 4.3 x 3.6 m (15.48 m2)
- ✓ Double Bedroom : 4.4 x 3.1 m (13.64 m2)
- Bathroom: 4.4 x 2 m (8.8 m2)
- ✓ Bathroom Ensuite : 1.7 x 2.8 m (4.76 m2)
- Office / Study : 2.6 x 3.1 m (8.06 m2)
- Laundry: 6 x 3.3 m (19.8 m2)
- ✓ Hallway: 6 x 3.3 m (19.8 m2)
- Open Space : 1.4 x 1.8 m (2.52 m2)
- Open Space : 4.8 x 7 m (33.6 m2)