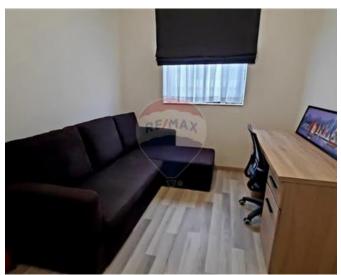

#### Rooms

- Kitchen/Living/Dining : 11 x 3.6 m (39.6 m2)
- Double Bedroom : 4.3 x 3.6 m (15.48 m2)
- Double Bedroom : 4.3 x 3.6 m (15.48 m2)
- ✓ Double Bedroom : 4.4 x 3.1 m (13.64 m2)
- Bathroom: 4.4 x 2 m (8.8 m2)
- ✓ Bathroom Ensuite : 1.7 x 2.8 m (4.76 m2)
- Office / Study : 2.6 x 3.1 m (8.06 m2)
- Laundry: 6 x 3.3 m (19.8 m2)
- ✓ Hallway: 6 x 3.3 m (19.8 m2)
- Open Space : 1.4 x 1.8 m (2.52 m2)
- Open Space : 4.8 x 7 m (33.6 m2)