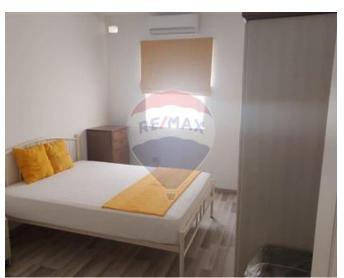

## Maisonette - For Sale - Swieqi

An opportunity to acquire a first floor maisonette with full roof in a very quiet area of Swieqi. Having a foot print of 170 sqm, this property is composed of a sizeable 40sqm open plan kitchen/living/dining, 3 double bedrooms, a study/4th bedroom and two bathrooms. A washroom at roof level leads to two roofs which give ample options for entertainment as well as potential further development. The property is highly finished and comes inclusive of furniture. An optional garage underneath the property is available to purchase. A rare opportunity to acquire a sizeable home in this popular town.

#### Rooms

- Kitchen/Living/Dining : 11 x 3.6 m (39.6 m2)
- Double Bedroom : 4.3 x 3.6 m (15.48 m2)
- Double Bedroom : 4.3 x 3.6 m (15.48 m2)
- ✓ Double Bedroom : 4.4 x 3.1 m (13.64 m2)
- Bathroom: 4.4 x 2 m (8.8 m2)
- ✓ Bathroom Ensuite : 1.7 x 2.8 m (4.76 m2)
- Office / Study : 2.6 x 3.1 m (8.06 m2)
- Laundry: 6 x 3.3 m (19.8 m2)
- ✓ Hallway: 6 x 3.3 m (19.8 m2)
- Open Space : 1.4 x 1.8 m (2.52 m2)
- Open Space : 4.8 x 7 m (33.6 m2)