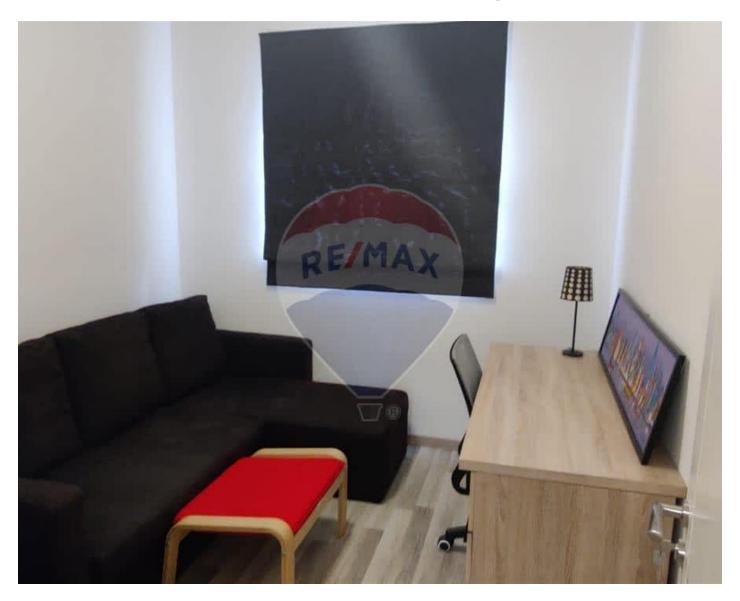

## Maisonette - For Sale - Swieqi

An opportunity to acquire a first floor maisonette with full roof in a very quiet area of Swieqi. Having a foot print of 170 sqm, this property is composed of a sizeable 40sqm open plan kitchen/living/dining, 3 double bedrooms, a study/4th bedroom and two bathrooms. A washroom at roof level leads to two roofs which give ample options for entertainment as well as potential further development. The property is highly finished and comes inclusive of furniture. An optional garage underneath the property is available to purchase. A rare opportunity to acquire a sizeable home in this popular town.

#### Rooms

- Kitchen/Living/Dining : 11 x 3.6 m (39.6 m2)
- Double Bedroom : 4.3 x 3.6 m (15.48 m2)
- Double Bedroom : 4.3 x 3.6 m (15.48 m2)
- ✓ Double Bedroom : 4.4 x 3.1 m (13.64 m2)
- Bathroom: 4.4 x 2 m (8.8 m2)
- ✓ Bathroom Ensuite : 1.7 x 2.8 m (4.76 m2)
- Office / Study : 2.6 x 3.1 m (8.06 m2)
- Laundry: 6 x 3.3 m (19.8 m2)
- ✓ Hallway: 6 x 3.3 m (19.8 m2)
- Open Space : 1.4 x 1.8 m (2.52 m2)
- Open Space : 4.8 x 7 m (33.6 m2)