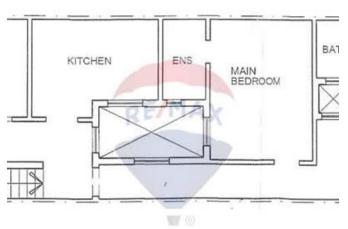

#### Rooms

- Kitchen/Living/Dining : 11 x 3.6 m (39.6 m2)
- Double Bedroom : 4.3 x 3.6 m (15.48 m2)
- Double Bedroom : 4.3 x 3.6 m (15.48 m2)
- ✓ Double Bedroom : 4.4 x 3.1 m (13.64 m2)
- Bathroom: 4.4 x 2 m (8.8 m2)
- ✓ Bathroom Ensuite : 1.7 x 2.8 m (4.76 m2)
- Office / Study : 2.6 x 3.1 m (8.06 m2)
- Laundry: 6 x 3.3 m (19.8 m2)
- ✓ Hallway: 6 x 3.3 m (19.8 m2)
- Open Space : 1.4 x 1.8 m (2.52 m2)
- Open Space : 4.8 x 7 m (33.6 m2)

✓ Open Space : 17 x 6 m (102 m2)

# **Gallery**

FIRST FLOOR PLAN

**RE/MAX Malta - BDV Sales** RE/MAX Malta - BDV

M: 22471300

E: bdv@remax.com.mt

T: 22471300