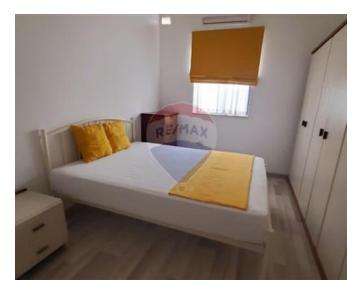

#### Rooms

- Kitchen/Living/Dining : 11 x 3.6 m (39.6 m2)
- Double Bedroom : 4.3 x 3.6 m (15.48 m2)
- Double Bedroom : 4.3 x 3.6 m (15.48 m2)
- ✓ Double Bedroom : 4.4 x 3.1 m (13.64 m2)
- Bathroom: 4.4 x 2 m (8.8 m2)
- ✓ Bathroom Ensuite : 1.7 x 2.8 m (4.76 m2)
- Office / Study : 2.6 x 3.1 m (8.06 m2)
- Laundry: 6 x 3.3 m (19.8 m2)
- ✓ Hallway: 6 x 3.3 m (19.8 m2)
- Open Space : 1.4 x 1.8 m (2.52 m2)
- Open Space : 4.8 x 7 m (33.6 m2)