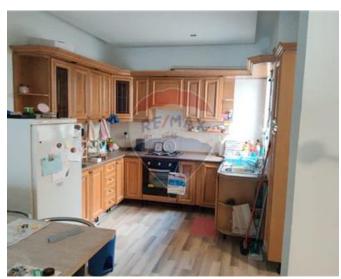

## Maisonette - For Sale - Swieqi

An opportunity to acquire a first floor maisonette with full roof in a very quiet area of Swieqi. Having a foot print of 170 sqm, this property is composed of a sizeable 40sqm open plan kitchen/living/dining, 3 double bedrooms, a study/4th bedroom and two bathrooms. A washroom at roof level leads to two roofs which give ample options for entertainment as well as potential further development. The property is highly finished and comes inclusive of furniture. An optional garage underneath the property is available to purchase. A rare opportunity to acquire a sizeable home in this popular town.

#### Rooms

- Kitchen/Living/Dining : 11 x 3.6 m (39.6 m2)
- Double Bedroom : 4.3 x 3.6 m (15.48 m2)
- Double Bedroom : 4.3 x 3.6 m (15.48 m2)
- ✓ Double Bedroom : 4.4 x 3.1 m (13.64 m2)
- Bathroom: 4.4 x 2 m (8.8 m2)
- ✓ Bathroom Ensuite : 1.7 x 2.8 m (4.76 m2)
- Office / Study : 2.6 x 3.1 m (8.06 m2)
- Laundry: 6 x 3.3 m (19.8 m2)
- ✓ Hallway: 6 x 3.3 m (19.8 m2)
- Open Space : 1.4 x 1.8 m (2.52 m2)
- Open Space : 4.8 x 7 m (33.6 m2)