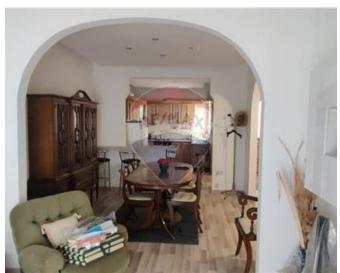

## Maisonette - For Sale - Swieqi

An opportunity to acquire a first floor maisonette with full roof in a very quiet area of Swieqi. Having a foot print of 170 sqm, this property is composed of a sizeable 40sqm open plan kitchen/living/dining, 3 double bedrooms, a study/4th bedroom and two bathrooms. A washroom at roof level leads to two roofs which give ample options for entertainment as well as potential further development. The property is highly finished and comes inclusive of furniture. An optional garage underneath the property is available to purchase. A rare opportunity to acquire a sizeable home in this popular town.

#### Rooms

- Kitchen/Living/Dining : 11 x 3.6 m (39.6 m2)
- Double Bedroom : 4.3 x 3.6 m (15.48 m2)
- Double Bedroom : 4.3 x 3.6 m (15.48 m2)
- ✓ Double Bedroom : 4.4 x 3.1 m (13.64 m2)
- Bathroom: 4.4 x 2 m (8.8 m2)
- ✓ Bathroom Ensuite : 1.7 x 2.8 m (4.76 m2)
- Office / Study : 2.6 x 3.1 m (8.06 m2)
- Laundry: 6 x 3.3 m (19.8 m2)
- ✓ Hallway: 6 x 3.3 m (19.8 m2)
- Open Space : 1.4 x 1.8 m (2.52 m2)
- Open Space : 4.8 x 7 m (33.6 m2)