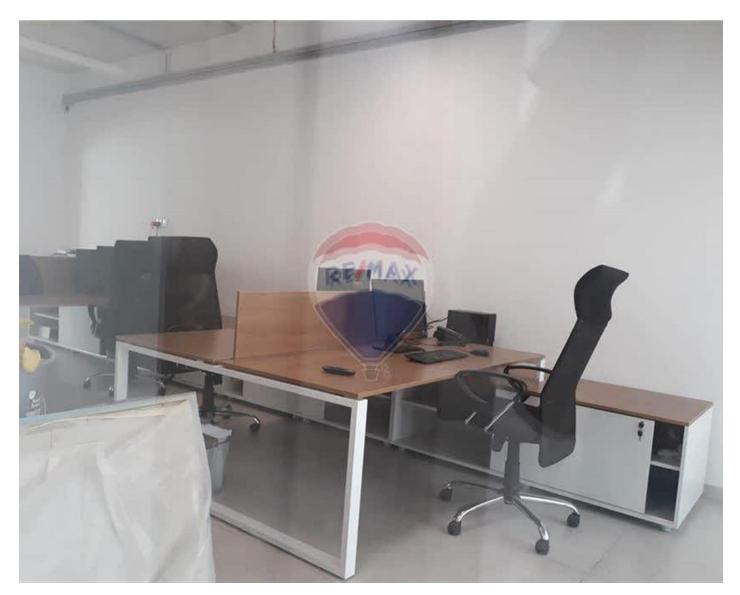

## **Warehouse - For Rent - Mriehel**

A newly refurbished commercial block located in Mriehel, Malta"s business centre. This property has a total internal area of 720 sqm and is composed of a ground floor warehouse and underlying basement, two floors of office space, and a penthouse level. Ideal for any growing business whether industrial or commercial as the building has a flexible number of units.

## Rooms

Open Space : 760 x 1 m (760 m2)

- ✓ Kitchen/Dinette
- Electricity Utility
- ✓ A/C
- Balcony