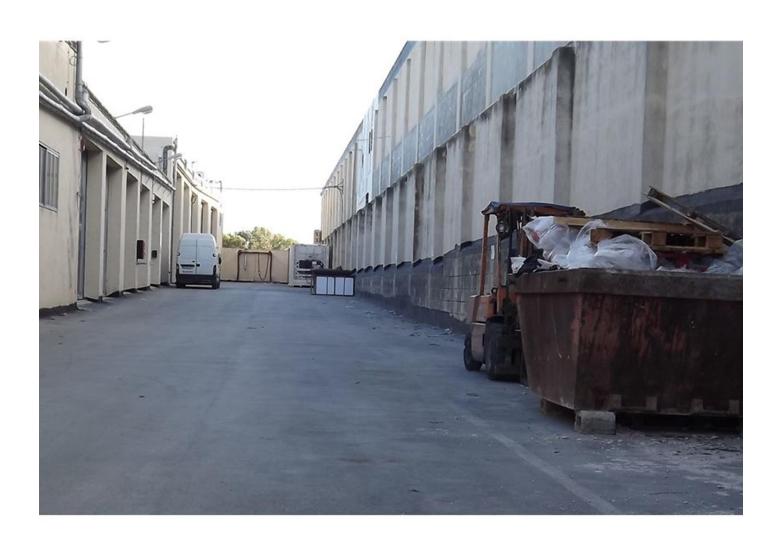

### Warehouse - For Rent - Attard

TA"QALI - Warehouse situated in an industrial complex in a very central and easily accessible part of the island. The building, having a footprint of 1400sqm, measures 65 x 21.5m and has a height of 22 courses. Ideal for any type of commercial activity including manufacturing, storage, production. Situated in an alley on a wide road for easy container access. A must see.