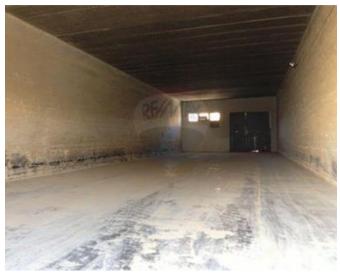

### Warehouse - For Rent - Marsa

MARSA - A selection of warehouses and storage spaces ranging from 200SqM up to 600SqM, in an industrial zone, yet close to airport and freeport. 24hr access to the compound. Complex is secured 24/7. Prices vary from €50 to €60 Per SqM. Not to be missed!