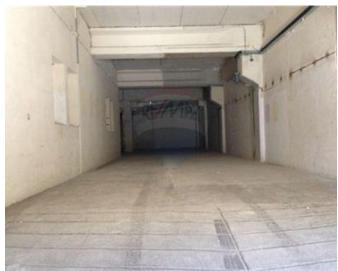

### Warehouse - For Rent - Marsa

MARSA - A selection of warehouses and storage spaces ranging from 200SqM up to 600SqM, in an industrial zone, yet close to airport and freeport. 24hr access to the compound. Complex is secured 24/7. Prices vary from €50 to €60 Per SqM. Not to be missed!