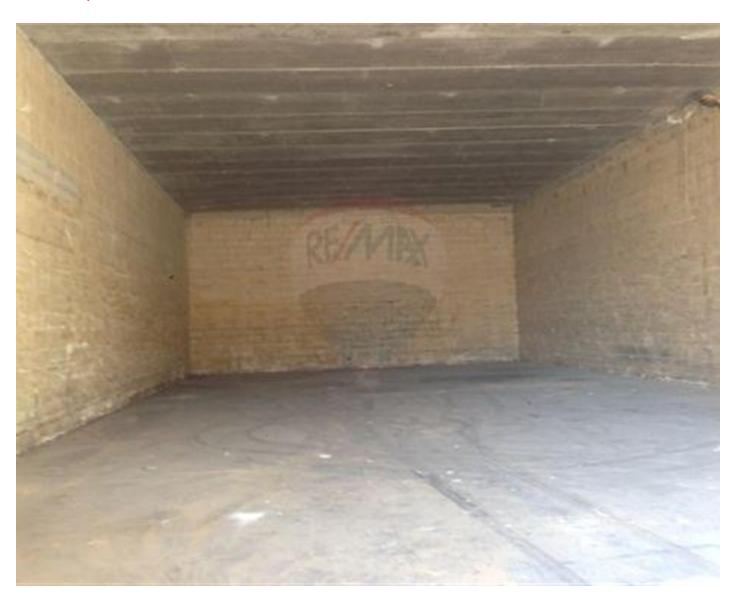

### Warehouse - For Rent - Marsa

MARSA - A selection of warehouses and storage spaces ranging from 200SqM up to 600SqM, in an industrial zone, yet close to airport and freeport. 24hr access to the compound. Complex is secured 24/7. Prices vary from €50 to €60 Per SqM. Not to be missed!