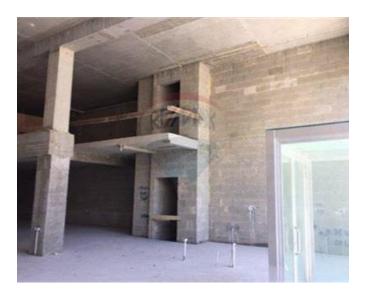

## **Showroom - For Rent - Mosta**

MOSTA - A brand new commercial showroom having class 4,5,6 permits, located in the best area. This property is at street level, measuring approximately 700sqm of usable space. It has also an underlying basement garages, served with lift and a private street level 2-car garage. Ideal as a corporate office building, retail outlet and more. Well worth viewing!