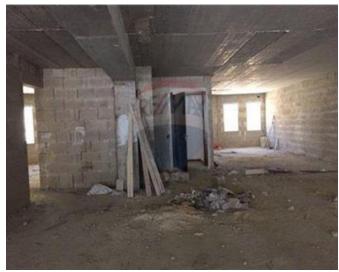

## **Showroom - For Rent - Mosta**

MOSTA - A brand new commercial showroom having class 4,5,6 permits, located in the best area. This property is at street level, measuring approximately 700sqm of usable space. It has also an underlying basement garages, served with lift and a private street level 2-car garage. Ideal as a corporate office building, retail outlet and more. Well worth viewing!

# Gallery

**RE/MAX Malta - BDV Sales** RE/MAX Malta - BDV

M: 22471300

E: bdv@remax.com.mt

T: 22471300