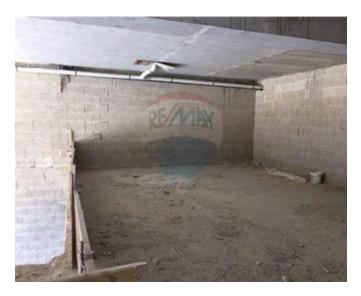

## **Showroom - For Rent - Mosta**

MOSTA - A brand new commercial showroom having class 4,5,6 permits, located in the best area. This property is at street level, measuring approximately 700sqm of usable space. It has also an underlying basement garages, served with lift and a private street level 2-car garage. Ideal as a corporate office building, retail outlet and more. Well worth viewing!

# Gallery

**RE/MAX Malta - BDV Sales** RE/MAX Malta - BDV

M: 22471300

E: bdv@remax.com.mt

T: 22471300