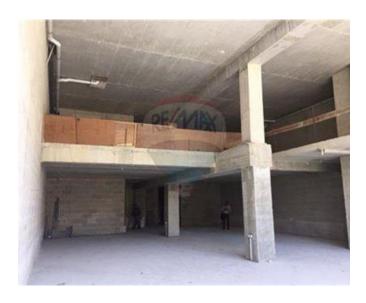

## **Showroom - For Rent - Mosta**

MOSTA - A brand new commercial showroom having class 4,5,6 permits, located in the best area. This property is at street level, measuring approximately 700sqm of usable space. It has also an underlying basement garages, served with lift and a private street level 2-car garage. Ideal as a corporate office building, retail outlet and more. Well worth viewing!