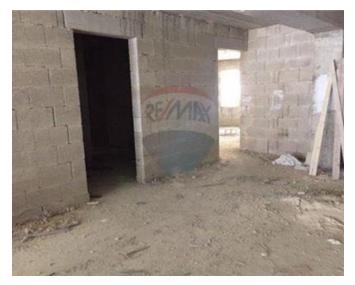

## **Showroom - For Rent - Mosta**

MOSTA - A brand new commercial showroom having class 4,5,6 permits, located in the best area. This property is at street level, measuring approximately 700sqm of usable space. It has also an underlying basement garages, served with lift and a private street level 2-car garage. Ideal as a corporate office building, retail outlet and more. Well worth viewing!

# Gallery

**RE/MAX Malta - BDV Sales** RE/MAX Malta - BDV

M: 22471300

E: bdv@remax.com.mt

T: 22471300