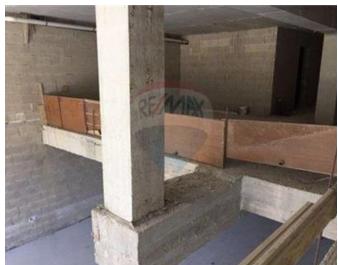

## **Showroom - For Rent - Mosta**

MOSTA - A brand new commercial showroom having class 4,5,6 permits, located in the best area. This property is at street level, measuring approximately 700sqm of usable space. It has also an underlying basement garages, served with lift and a private street level 2-car garage. Ideal as a corporate office building, retail outlet and more. Well worth viewing!

# Gallery

**RE/MAX Malta - BDV Sales** RE/MAX Malta - BDV

M: 22471300

E: bdv@remax.com.mt

T: 22471300