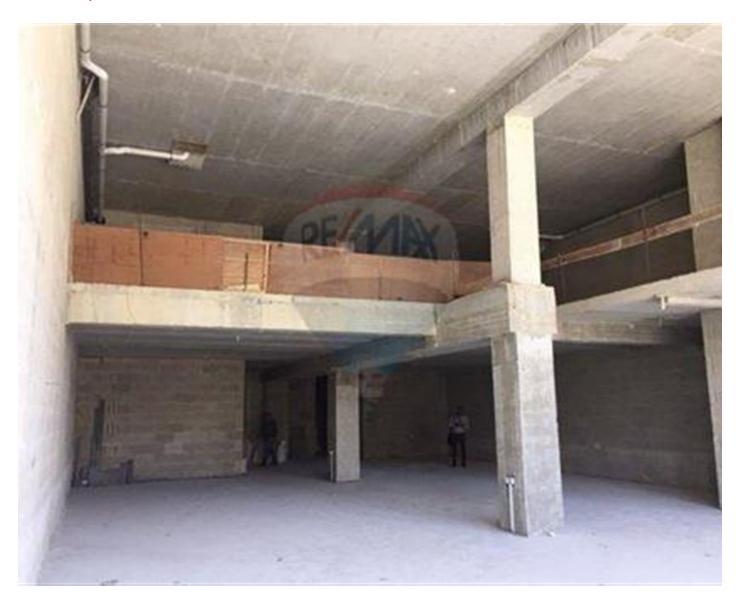

## **Showroom - For Rent - Mosta**

MOSTA - A brand new commercial showroom having class 4,5,6 permits, located in the best area. This property is at street level, measuring approximately 700sqm of usable space. It has also an underlying basement garages, served with lift and a private street level 2-car garage. Ideal as a corporate office building, retail outlet and more. Well worth viewing!