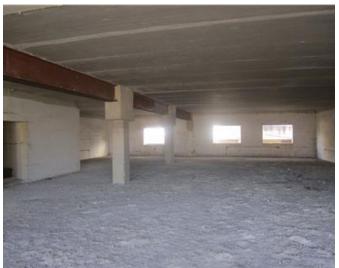

## Warehouse - For Rent - Santa Venera

SANTA VENERA - 2000sqm warehouse/ storage space spread on 4 floors in a sought after location with excellent passing trade. Development is built in shell form and includes a lift shaft, basement and full airspace. Block has a wide facade and can be rented as a whole or divided between floors. Contact agent for an immediate viewing.

### Rooms

✓ Workshop : 30 x 20 m (600 m2)

✓ Basement : 30 x 20 m (600 m2)

Open Space : 30 x 20 m (600 m2)

Garage : 30 x 20 m (600 m2)