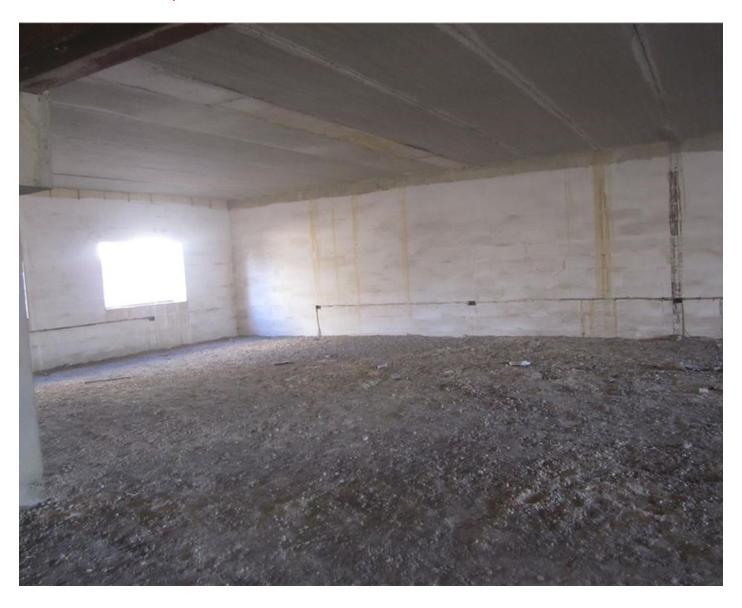

## Warehouse - For Rent - Santa Venera

SANTA VENERA - 2000sqm warehouse/ storage space spread on 4 floors in a sought after location with excellent passing trade. Development is built in shell form and includes a lift shaft, basement and full airspace. Block has a wide facade and can be rented as a whole or divided between floors. Contact agent for an immediate viewing.

### Rooms

✓ Workshop : 30 x 20 m (600 m2)

✓ Basement : 30 x 20 m (600 m2)

Open Space : 30 x 20 m (600 m2)

Garage : 30 x 20 m (600 m2)