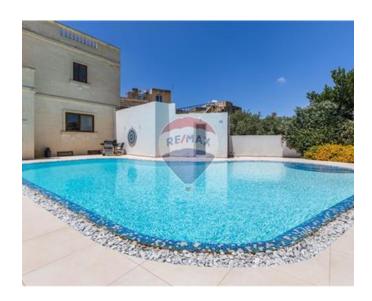

## Villa Semi-detached - For Sale - Zebbug

Luxuriously finished, modern semi-detached villa in a UCA area, located in one of the quietest parts of Zebbug, Malta. A welcoming hall gives way to a grand, formal sitting/dining room which overlooks a large internal courtyard, measuring 15 sqm. At ground floor level one finds a study with a separate entrance, a guest bathroom and a larger than usual open plan kitchen (which includes a spacious pantry) living/dining area with an abundance of natural light, facing a spacious, tranquil garden, with a 53 sqm pool and a wide deck area, with ample space for entertaining. On the second floor, one finds a wide landing leading to a master suite which includes a large en suite and spacious walk-in wardrobe. Further complimenting this floor, are another 3 double bedrooms, each with en suite, as well as a main bathroom and a terrace. This gem of a house has a spacious basement with a bathroom and open space for a spa, games room and cinema. This level also includes a pump room, balance tank and a reservoir. This property includes a private gated carport with space for 5 cars. This is a perfect family home, and must be seen to be fully appreciated. Viewing is highly recommended!

### **Features**

- Kitchen/Dinette
- En Suite
- Entrance Hall
- Electricity Utility
- ✓ A/C
- Double Glazed
- Terrace
- Air Space
- Balcony
- Garden

- Tiled Stove
- Walk in Wardrobe
- Water Utility
- 3 Phase Electricity
- Skirting
- ✓ Pool
- Central Courtyard
- ✓ Well
- Deck
- Satellite / TV/ Cable