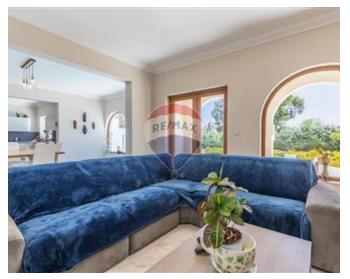

## Villa Semi-detached - For Sale - Zebbug

Luxuriously finished, modern semi-detached villa in a UCA area, located in one of the quietest parts of Zebbug, Malta. A welcoming hall gives way to a grand, formal sitting/dining room which overlooks a large internal courtyard, measuring 15 sqm. At ground floor level one finds a study with a separate entrance, a guest bathroom and a larger than usual open plan kitchen (which includes a spacious pantry) living/dining area with an abundance of natural light, facing a spacious, tranquil garden, with a 53 sqm pool and a wide deck area, with ample space for entertaining. On the second floor, one finds a wide landing leading to a master suite which includes a large en suite and spacious walk-in wardrobe. Further complimenting this floor, are another 3 double bedrooms, each with en suite, as well as a main bathroom and a terrace. This gem of a house has a spacious basement with a bathroom and open space for a spa, games room and cinema. This level also includes a pump room, balance tank and a reservoir. This property includes a private gated carport with space for 5 cars. This is a perfect family home, and must be seen to be fully appreciated. Viewing is highly recommended!