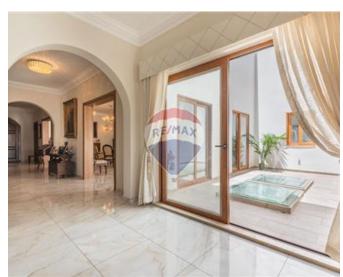

## Villa Semi-detached - For Sale - Zebbug

Luxuriously finished, modern semi-detached villa in a UCA area, located in one of the quietest parts of Zebbug, Malta. A welcoming hall gives way to a grand, formal sitting/dining room which overlooks a large internal courtyard, measuring 15 sqm. At ground floor level one finds a study with a separate entrance, a guest bathroom and a larger than usual open plan kitchen (which includes a spacious pantry) living/dining area with an abundance of natural light, facing a spacious, tranquil garden, with a 53 sqm pool and a wide deck area, with ample space for entertaining. On the second floor, one finds a wide landing leading to a master suite which includes a large en suite and spacious walk-in wardrobe. Further complimenting this floor, are another 3 double bedrooms, each with en suite, as well as a main bathroom and a terrace. This gem of a house has a spacious basement with a bathroom and open space for a spa, games room and cinema. This level also includes a pump room, balance tank and a reservoir. This property includes a private gated carport with space for 5 cars. This is a perfect family home, and must be seen to be fully appreciated. Viewing is highly recommended!