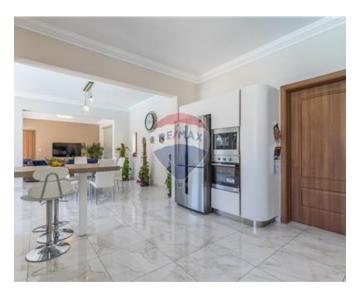

## Villa Semi-detached - For Sale - Zebbug

Luxuriously finished, modern semi-detached villa in a UCA area, located in one of the quietest parts of Zebbug, Malta. A welcoming hall gives way to a grand, formal sitting/dining room which overlooks a large internal courtyard, measuring 15 sqm. At ground floor level one finds a study with a separate entrance, a guest bathroom and a larger than usual open plan kitchen (which includes a spacious pantry) living/dining area with an abundance of natural light, facing a spacious, tranquil garden, with a 53 sqm pool and a wide deck area, with ample space for entertaining. On the second floor, one finds a wide landing leading to a master suite which includes a large en suite and spacious walk-in wardrobe. Further complimenting this floor, are another 3 double bedrooms, each with en suite, as well as a main bathroom and a terrace. This gem of a house has a spacious basement with a bathroom and open space for a spa, games room and cinema. This level also includes a pump room, balance tank and a reservoir. This property includes a private gated carport with space for 5 cars. This is a perfect family home, and must be seen to be fully appreciated. Viewing is highly recommended!