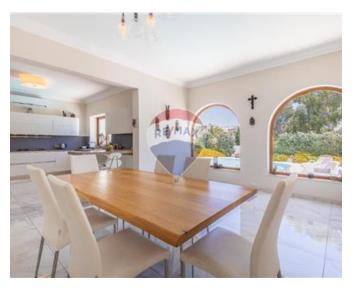

## Villa Semi-detached - For Sale - Zebbug

Luxuriously finished, modern semi-detached villa in a UCA area, located in one of the quietest parts of Zebbug, Malta. A welcoming hall gives way to a grand, formal sitting/dining room which overlooks a large internal courtyard, measuring 15 sqm. At ground floor level one finds a study with a separate entrance, a guest bathroom and a larger than usual open plan kitchen (which includes a spacious pantry) living/dining area with an abundance of natural light, facing a spacious, tranquil garden, with a 53 sqm pool and a wide deck area, with ample space for entertaining. On the second floor, one finds a wide landing leading to a master suite which includes a large en suite and spacious walk-in wardrobe. Further complimenting this floor, are another 3 double bedrooms, each with en suite, as well as a main bathroom and a terrace. This gem of a house has a spacious basement with a bathroom and open space for a spa, games room and cinema. This level also includes a pump room, balance tank and a reservoir. This property includes a private gated carport with space for 5 cars. This is a perfect family home, and must be seen to be fully appreciated. Viewing is highly recommended!

#### Rooms

✓ Kitchen: 5.47 x 4.15 m (22.7 m2)

- Open Space : 4 x 5.2 m (20.8 m2)
- ✓ Living: 4.22 x 4 m (16.88 m2)
- Kitchen Pantry : 2.05 x 3 m (6.15 m2)
- Open Space : 3.65 x 2.09 m (7.63 m2)
- ✓ Dining: 7.66 x 2.98 m (22.83 m2)
- ✓ Sitting: 6 x 5.25 m (31.5 m2)
- Hallway: 14.86 x 2.5 m (37.15 m2)
- Office / Study : 4.97 x 3.6 m (17.89 m2)
- ✓ Double Bedroom : 9 x 4 m (36 m2)
- ✓ Bathroom Ensuite : 3.06 x 4.15 m (12.7 m2)
- Walk In Wardrobe : 3.06 x 4.15 m (12.7 m2)
- ✓ Double Bedroom : 6.07 x 3.94 m (23.92 m2)
- Bathroom Ensuite: 1.48 x 3.04 m (4.5 m2)
- ✓ Bathroom : 2.14 x 3.57 m (7.64 m2)
- ✓ Double Bedroom : 4.76 x 3.62 m (17.23 m2)
- Double Bedroom : 5.54 x 4.38 m (24.27 m2)
- Bathroom Ensuite: 3.15 x 2.73 m (8.6 m2)