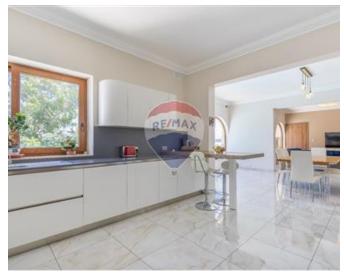

## Villa Semi-detached - For Sale - Zebbug

Luxuriously finished, modern semi-detached villa in a UCA area, located in one of the quietest parts of Zebbug, Malta. A welcoming hall gives way to a grand, formal sitting/dining room which overlooks a large internal courtyard, measuring 15 sqm. At ground floor level one finds a study with a separate entrance, a guest bathroom and a larger than usual open plan kitchen (which includes a spacious pantry) living/dining area with an abundance of natural light, facing a spacious, tranquil garden, with a 53 sqm pool and a wide deck area, with ample space for entertaining. On the second floor, one finds a wide landing leading to a master suite which includes a large en suite and spacious walk-in wardrobe. Further complimenting this floor, are another 3 double bedrooms, each with en suite, as well as a main bathroom and a terrace. This gem of a house has a spacious basement with a bathroom and open space for a spa, games room and cinema. This level also includes a pump room, balance tank and a reservoir. This property includes a private gated carport with space for 5 cars. This is a perfect family home, and must be seen to be fully appreciated. Viewing is highly recommended!

#### Rooms

✓ Kitchen: 5.47 x 4.15 m (22.7 m2)

- Open Space : 4 x 5.2 m (20.8 m2)
- ✓ Living: 4.22 x 4 m (16.88 m2)
- Kitchen Pantry : 2.05 x 3 m (6.15 m2)
- Open Space : 3.65 x 2.09 m (7.63 m2)
- ✓ Dining: 7.66 x 2.98 m (22.83 m2)
- ✓ Sitting: 6 x 5.25 m (31.5 m2)
- Hallway: 14.86 x 2.5 m (37.15 m2)
- Office / Study : 4.97 x 3.6 m (17.89 m2)
- ✓ Double Bedroom : 9 x 4 m (36 m2)
- ✓ Bathroom Ensuite : 3.06 x 4.15 m (12.7 m2)
- Walk In Wardrobe : 3.06 x 4.15 m (12.7 m2)
- ✓ Double Bedroom : 6.07 x 3.94 m (23.92 m2)
- Bathroom Ensuite: 1.48 x 3.04 m (4.5 m2)
- ✓ Bathroom : 2.14 x 3.57 m (7.64 m2)
- ✓ Double Bedroom : 4.76 x 3.62 m (17.23 m2)
- Double Bedroom : 5.54 x 4.38 m (24.27 m2)
- Bathroom Ensuite: 3.15 x 2.73 m (8.6 m2)