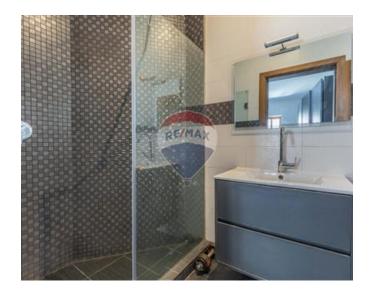

## Villa Semi-detached - For Sale - Zebbug

Luxuriously finished, modern semi-detached villa in a UCA area, located in one of the quietest parts of Zebbug, Malta. A welcoming hall gives way to a grand, formal sitting/dining room which overlooks a large internal courtyard, measuring 15 sqm. At ground floor level one finds a study with a separate entrance, a guest bathroom and a larger than usual open plan kitchen (which includes a spacious pantry) living/dining area with an abundance of natural light, facing a spacious, tranquil garden, with a 53 sqm pool and a wide deck area, with ample space for entertaining. On the second floor, one finds a wide landing leading to a master suite which includes a large en suite and spacious walk-in wardrobe. Further complimenting this floor, are another 3 double bedrooms, each with en suite, as well as a main bathroom and a terrace. This gem of a house has a spacious basement with a bathroom and open space for a spa, games room and cinema. This level also includes a pump room, balance tank and a reservoir. This property includes a private gated carport with space for 5 cars. This is a perfect family home, and must be seen to be fully appreciated. Viewing is highly recommended!

#### Rooms

✓ Kitchen: 5.47 x 4.15 m (22.7 m2)

- Open Space : 4 x 5.2 m (20.8 m2)
- ✓ Living: 4.22 x 4 m (16.88 m2)
- Kitchen Pantry : 2.05 x 3 m (6.15 m2)
- Open Space : 3.65 x 2.09 m (7.63 m2)
- ✓ Dining: 7.66 x 2.98 m (22.83 m2)
- ✓ Sitting: 6 x 5.25 m (31.5 m2)
- Hallway: 14.86 x 2.5 m (37.15 m2)
- Office / Study : 4.97 x 3.6 m (17.89 m2)
- ✓ Double Bedroom : 9 x 4 m (36 m2)
- ✓ Bathroom Ensuite : 3.06 x 4.15 m (12.7 m2)
- Walk In Wardrobe : 3.06 x 4.15 m (12.7 m2)
- ✓ Double Bedroom : 6.07 x 3.94 m (23.92 m2)
- Bathroom Ensuite: 1.48 x 3.04 m (4.5 m2)
- ✓ Bathroom : 2.14 x 3.57 m (7.64 m2)
- ✓ Double Bedroom : 4.76 x 3.62 m (17.23 m2)
- Double Bedroom : 5.54 x 4.38 m (24.27 m2)
- Bathroom Ensuite: 3.15 x 2.73 m (8.6 m2)