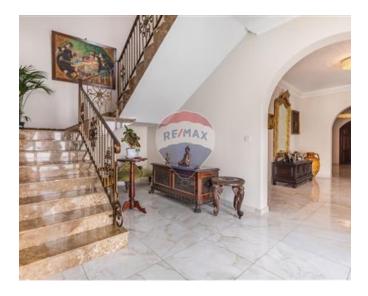

## Villa Semi-detached - For Sale - Zebbug

Luxuriously finished, modern semi-detached villa in a UCA area, located in one of the quietest parts of Zebbug, Malta. A welcoming hall gives way to a grand, formal sitting/dining room which overlooks a large internal courtyard, measuring 15 sqm. At ground floor level one finds a study with a separate entrance, a guest bathroom and a larger than usual open plan kitchen (which includes a spacious pantry) living/dining area with an abundance of natural light, facing a spacious, tranquil garden, with a 53 sqm pool and a wide deck area, with ample space for entertaining. On the second floor, one finds a wide landing leading to a master suite which includes a large en suite and spacious walk-in wardrobe. Further complimenting this floor, are another 3 double bedrooms, each with en suite, as well as a main bathroom and a terrace. This gem of a house has a spacious basement with a bathroom and open space for a spa, games room and cinema. This level also includes a pump room, balance tank and a reservoir. This property includes a private gated carport with space for 5 cars. This is a perfect family home, and must be seen to be fully appreciated. Viewing is highly recommended!