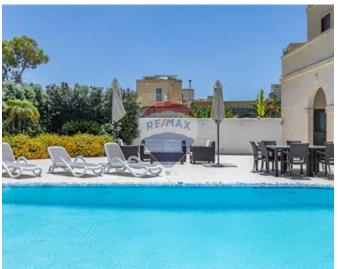

## Villa Semi-detached - For Sale - Zebbug

Luxuriously finished, modern semi-detached villa in a UCA area, located in one of the quietest parts of Zebbug, Malta. A welcoming hall gives way to a grand, formal sitting/dining room which overlooks a large internal courtyard, measuring 15 sqm. At ground floor level one finds a study with a separate entrance, a guest bathroom and a larger than usual open plan kitchen (which includes a spacious pantry) living/dining area with an abundance of natural light, facing a spacious, tranquil garden, with a 53 sqm pool and a wide deck area, with ample space for entertaining. On the second floor, one finds a wide landing leading to a master suite which includes a large en suite and spacious walk-in wardrobe. Further complimenting this floor, are another 3 double bedrooms, each with en suite, as well as a main bathroom and a terrace. This gem of a house has a spacious basement with a bathroom and open space for a spa, games room and cinema. This level also includes a pump room, balance tank and a reservoir. This property includes a private gated carport with space for 5 cars. This is a perfect family home, and must be seen to be fully appreciated. Viewing is highly recommended!

### **Features**

- Kitchen/Dinette
- En Suite
- Entrance Hall
- Electricity Utility
- ✓ A/C
- Double Glazed
- Terrace
- Air Space
- Balcony
- Garden

- Tiled Stove
- Walk in Wardrobe
- Water Utility
- 3 Phase Electricity
- Skirting
- ✓ Pool
- Central Courtyard
- ✓ Well
- Deck
- Satellite / TV/ Cable