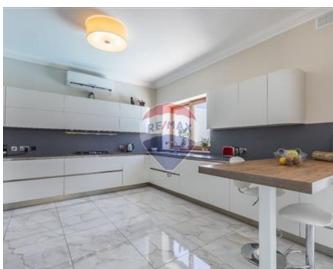

## Villa Semi-detached - For Sale - Zebbug

Luxuriously finished, modern semi-detached villa in a UCA area, located in one of the quietest parts of Zebbug, Malta. A welcoming hall gives way to a grand, formal sitting/dining room which overlooks a large internal courtyard, measuring 15 sqm. At ground floor level one finds a study with a separate entrance, a guest bathroom and a larger than usual open plan kitchen (which includes a spacious pantry) living/dining area with an abundance of natural light, facing a spacious, tranquil garden, with a 53 sqm pool and a wide deck area, with ample space for entertaining. On the second floor, one finds a wide landing leading to a master suite which includes a large en suite and spacious walk-in wardrobe. Further complimenting this floor, are another 3 double bedrooms, each with en suite, as well as a main bathroom and a terrace. This gem of a house has a spacious basement with a bathroom and open space for a spa, games room and cinema. This level also includes a pump room, balance tank and a reservoir. This property includes a private gated carport with space for 5 cars. This is a perfect family home, and must be seen to be fully appreciated. Viewing is highly recommended!

#### Rooms

✓ Kitchen: 5.47 x 4.15 m (22.7 m2)

- Open Space : 4 x 5.2 m (20.8 m2)
- ✓ Living: 4.22 x 4 m (16.88 m2)
- Kitchen Pantry : 2.05 x 3 m (6.15 m2)
- Open Space : 3.65 x 2.09 m (7.63 m2)
- ✓ Dining: 7.66 x 2.98 m (22.83 m2)
- ✓ Sitting: 6 x 5.25 m (31.5 m2)
- Hallway: 14.86 x 2.5 m (37.15 m2)
- Office / Study : 4.97 x 3.6 m (17.89 m2)
- ✓ Double Bedroom : 9 x 4 m (36 m2)
- ✓ Bathroom Ensuite : 3.06 x 4.15 m (12.7 m2)
- Walk In Wardrobe : 3.06 x 4.15 m (12.7 m2)
- ✓ Double Bedroom : 6.07 x 3.94 m (23.92 m2)
- Bathroom Ensuite: 1.48 x 3.04 m (4.5 m2)
- ✓ Bathroom : 2.14 x 3.57 m (7.64 m2)
- ✓ Double Bedroom : 4.76 x 3.62 m (17.23 m2)
- Double Bedroom : 5.54 x 4.38 m (24.27 m2)
- Bathroom Ensuite: 3.15 x 2.73 m (8.6 m2)