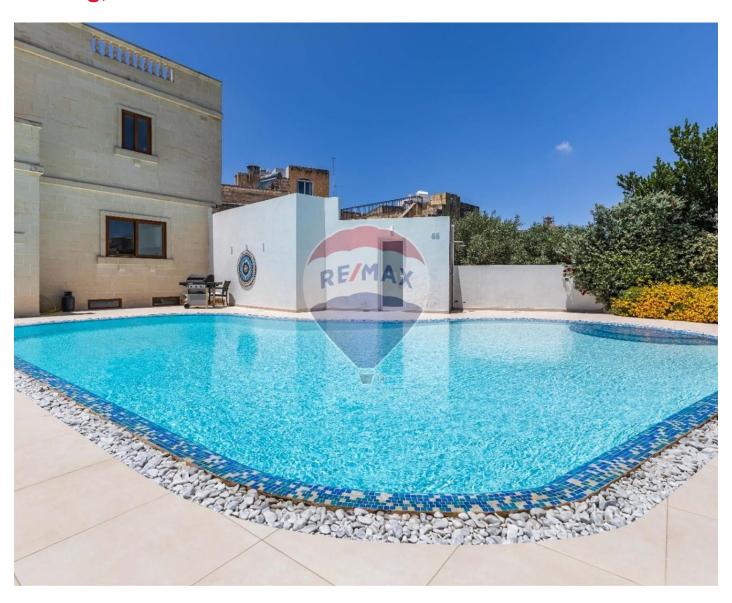

## Villa Semi-detached - For Sale - Zebbug

Luxuriously finished, modern semi-detached villa in a UCA area, located in one of the quietest parts of Zebbug, Malta. A welcoming hall gives way to a grand, formal sitting/dining room which overlooks a large internal courtyard, measuring 15 sqm. At ground floor level one finds a study with a separate entrance, a guest bathroom and a larger than usual open plan kitchen (which includes a spacious pantry) living/dining area with an abundance of natural light, facing a spacious, tranquil garden, with a 53 sqm pool and a wide deck area, with ample space for entertaining. On the second floor, one finds a wide landing leading to a master suite which includes a large en suite and spacious walk-in wardrobe. Further complimenting this floor, are another 3 double bedrooms, each with en suite, as well as a main bathroom and a terrace. This gem of a house has a spacious basement with a bathroom and open space for a spa, games room and cinema. This level also includes a pump room, balance tank and a reservoir. This property includes a private gated carport with space for 5 cars. This is a perfect family home, and must be seen to be fully appreciated. Viewing is highly recommended!

### **Features**

- Kitchen/Dinette
- En Suite
- Entrance Hall
- Electricity Utility
- ✓ A/C
- Double Glazed
- Terrace
- Air Space
- Balcony
- Garden

- Tiled Stove
- Walk in Wardrobe
- Water Utility
- 3 Phase Electricity
- Skirting
- ✓ Pool
- Central Courtyard
- ✓ Well
- Deck
- Satellite / TV/ Cable