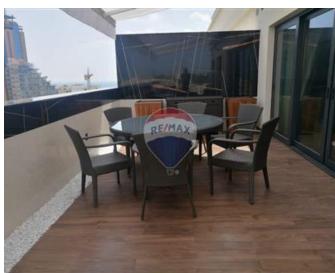

## Penthouse - For Sale - St Julian's

PENDERGARDENS- A beautiful designer finished PENTHOUSE in Pendergardens is now available for sale. It is a very spacious three bedroom penthouse with openly planned and well zoned kitchen/dining and large inviting living room, main bathroom, shower en-suite in the master bedroom and over 60sqm of outdoor space with outdoor furniture. No expense has been spared to finish this property, it was very well planned and designed by a group of foreign designers, best materials were chosen for the finishes, best quality furniture was ordered to make the place a perfect home. The features include, but are not limited to carpeted flooring throughout, bathrooms made up with whole granite pieces which are also present on the terrace, full size terrace awnings creating shade and privacy for outside dining. The state of the art finishes make this a one of a kind property a cozy family residence. Penthouse is being sold furnished. Must be seen to be truly appreciated! Interconnected car space is included in the price..

✓ Shower: 2.6 x 2.3 m (5.98 m2)

✓ Bathroom Ensuite : 2.3 x 1.8 m (4.14 m2)

✓ Open Space : 12.6 x 3.3 m (41.58 m2)

✓ Open Space : 4.5 x 4 m (18 m²)