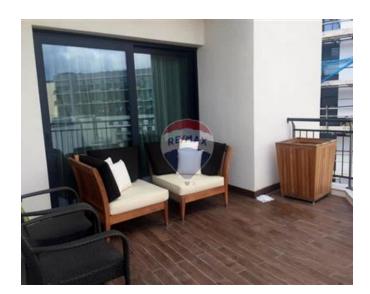

## Penthouse - For Sale - St Julian's

PENDERGARDENS- A beautiful designer finished PENTHOUSE in Pendergardens is now available for sale. It is a very spacious three bedroom penthouse with openly planned and well zoned kitchen/dining and large inviting living room, main bathroom, shower en-suite in the master bedroom and over 60sqm of outdoor space with outdoor furniture. No expense has been spared to finish this property, it was very well planned and designed by a group of foreign designers, best materials were chosen for the finishes, best quality furniture was ordered to make the place a perfect home. The features include, but are not limited to carpeted flooring throughout, bathrooms made up with whole granite pieces which are also present on the terrace, full size terrace awnings creating shade and privacy for outside dining. The state of the art finishes make this a one of a kind property a cozy family residence. Penthouse is being sold furnished. Must be seen to be truly appreciated! Interconnected car space is included in the price..

✓ Shower: 2.6 x 2.3 m (5.98 m2)

✓ Bathroom Ensuite : 2.3 x 1.8 m (4.14 m2)

✓ Open Space : 12.6 x 3.3 m (41.58 m2)

✓ Open Space : 4.5 x 4 m (18 m²)