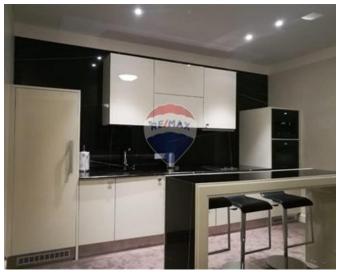

## Penthouse - For Sale - St Julian's

PENDERGARDENS- A beautiful designer finished PENTHOUSE in Pendergardens is now available for sale. It is a very spacious three bedroom penthouse with openly planned and well zoned kitchen/dining and large inviting living room, main bathroom, shower en-suite in the master bedroom and over 60sqm of outdoor space with outdoor furniture. No expense has been spared to finish this property, it was very well planned and designed by a group of foreign designers, best materials were chosen for the finishes, best quality furniture was ordered to make the place a perfect home. The features include, but are not limited to carpeted flooring throughout, bathrooms made up with whole granite pieces which are also present on the terrace, full size terrace awnings creating shade and privacy for outside dining. The state of the art finishes make this a one of a kind property a cozy family residence. Penthouse is being sold furnished. Must be seen to be truly appreciated! Interconnected car space is included in the price..

### Rooms

Kitchen: 4.2 x 2.8 m (11.76 m2)

✓ Living: 5.7 x 4.8 m (27.36 m2)

✓ Double Bedroom : 4.6 x 3.6 m (16.56 m2)

✓ Double Bedroom : 4.4 x 4.3 m (18.92 m2)

Double Bedroom: 4.4 x 3.2 m (14.08 m2)

✓ Hall: 3.9 x 1.5 m (5.85 m2)