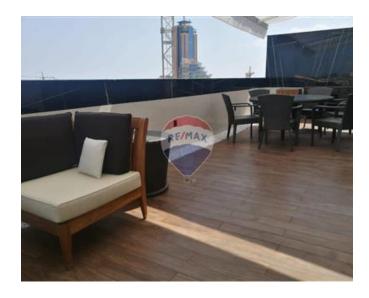

## Penthouse - For Sale - St Julian's

PENDERGARDENS- A beautiful designer finished PENTHOUSE in Pendergardens is now available for sale. It is a very spacious three bedroom penthouse with openly planned and well zoned kitchen/dining and large inviting living room, main bathroom, shower en-suite in the master bedroom and over 60sqm of outdoor space with outdoor furniture. No expense has been spared to finish this property, it was very well planned and designed by a group of foreign designers, best materials were chosen for the finishes, best quality furniture was ordered to make the place a perfect home. The features include, but are not limited to carpeted flooring throughout, bathrooms made up with whole granite pieces which are also present on the terrace, full size terrace awnings creating shade and privacy for outside dining. The state of the art finishes make this a one of a kind property a cozy family residence. Penthouse is being sold furnished. Must be seen to be truly appreciated! Interconnected car space is included in the price..

✓ Shower: 2.6 x 2.3 m (5.98 m2)

✓ Bathroom Ensuite : 2.3 x 1.8 m (4.14 m2)

✓ Open Space : 12.6 x 3.3 m (41.58 m2)

✓ Open Space : 4.5 x 4 m (18 m²)