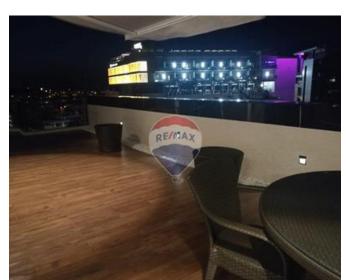

## Penthouse - For Sale - St Julian's

PENDERGARDENS- A beautiful designer finished PENTHOUSE in Pendergardens is now available for sale. It is a very spacious three bedroom penthouse with openly planned and well zoned kitchen/dining and large inviting living room, main bathroom, shower en-suite in the master bedroom and over 60sqm of outdoor space with outdoor furniture. No expense has been spared to finish this property, it was very well planned and designed by a group of foreign designers, best materials were chosen for the finishes, best quality furniture was ordered to make the place a perfect home. The features include, but are not limited to carpeted flooring throughout, bathrooms made up with whole granite pieces which are also present on the terrace, full size terrace awnings creating shade and privacy for outside dining. The state of the art finishes make this a one of a kind property a cozy family residence. Penthouse is being sold furnished. Must be seen to be truly appreciated! Interconnected car space is included in the price..

### **Features**

- ✓ Lift
- Video Hall Porter
- Entrance Hall
- Electricity Utility
- Passenger Lift
- Terrace
- ✓ CCTV
- Communal Pool

- Ceramic Floor
- En Suite
- Water Utility
- Skirting
- Double Glazed
- Video Intercom
- Alarm System