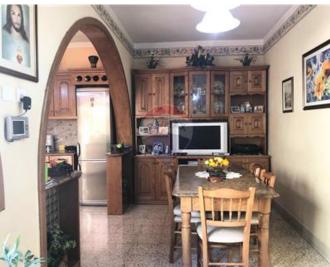

### Villa Semi-detached - For Sale - Pieta

PIETA - A wide fronted structurally sound Semi-Detached Villa including a one car garage and a two car space car port. Property layout at ground floor level comprises of a study room, hall, kitchen/dining, formal sitting, formal dining and a good sized back yard. At first floor level one finds three double bedrooms and a common bathroom. Full ownership of roof.

#### Rooms

✓ Kitchen: 5.6 x 4.2 m (23.52 m2)

Living: 7.95 x 3.05 m (24.25 m2)

✓ Dining: 3.68 x 4.14 m (15.09 m2)

✓ Sitting: 3.65 x 4.71 m (17.19 m2)

Double Bedroom : 5.35 x 3.65 m (19.53 m2)

✓ Double Bedroom : 3.6 x 2.45 m (8.82 m2)

Double Bedroom : 3.71 x 4.4 m (16.32 m2)

✓ Bathroom : 2.35 x 3.17 m (7.45 m2)