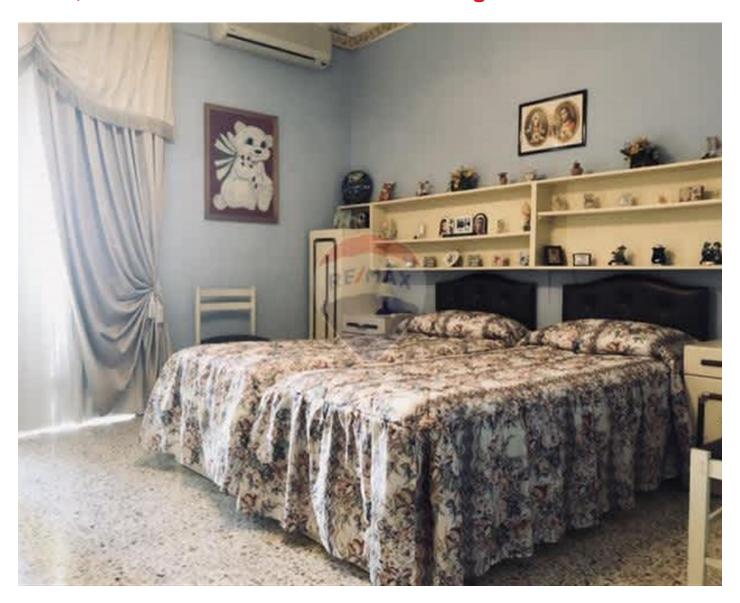

### Villa Semi-detached - For Sale - Pieta

PIETA - A wide fronted structurally sound Semi-Detached Villa including a one car garage and a two car space car port. Property layout at ground floor level comprises of a study room, hall, kitchen/dining, formal sitting, formal dining and a good sized back yard. At first floor level one finds three double bedrooms and a common bathroom. Full ownership of roof.

#### Rooms

✓ Kitchen: 5.6 x 4.2 m (23.52 m2)

Living: 7.95 x 3.05 m (24.25 m2)

✓ Dining: 3.68 x 4.14 m (15.09 m2)

✓ Sitting: 3.65 x 4.71 m (17.19 m2)

Double Bedroom : 5.35 x 3.65 m (19.53 m2)

✓ Double Bedroom : 3.6 x 2.45 m (8.82 m2)

Double Bedroom : 3.71 x 4.4 m (16.32 m2)

✓ Bathroom : 2.35 x 3.17 m (7.45 m2)