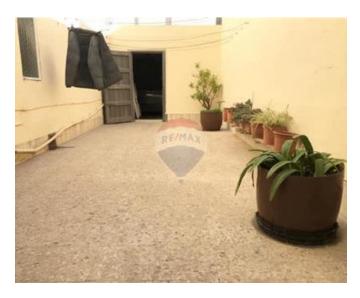

### Villa Semi-detached - For Sale - Pieta

PIETA - A wide fronted structurally sound Semi-Detached Villa including a one car garage and a two car space car port. Property layout at ground floor level comprises of a study room, hall, kitchen/dining, formal sitting, formal dining and a good sized back yard. At first floor level one finds three double bedrooms and a common bathroom. Full ownership of roof.