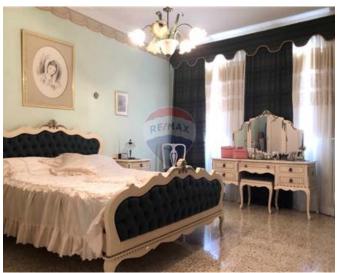

### Villa Semi-detached - For Sale - Pieta

PIETA - A wide fronted structurally sound Semi-Detached Villa including a one car garage and a two car space car port. Property layout at ground floor level comprises of a study room, hall, kitchen/dining, formal sitting, formal dining and a good sized back yard. At first floor level one finds three double bedrooms and a common bathroom. Full ownership of roof.

#### Rooms

✓ Kitchen: 5.6 x 4.2 m (23.52 m2)

Living: 7.95 x 3.05 m (24.25 m2)

✓ Dining: 3.68 x 4.14 m (15.09 m2)

✓ Sitting: 3.65 x 4.71 m (17.19 m2)

Double Bedroom : 5.35 x 3.65 m (19.53 m2)

✓ Double Bedroom : 3.6 x 2.45 m (8.82 m2)

Double Bedroom : 3.71 x 4.4 m (16.32 m2)

✓ Bathroom : 2.35 x 3.17 m (7.45 m2)