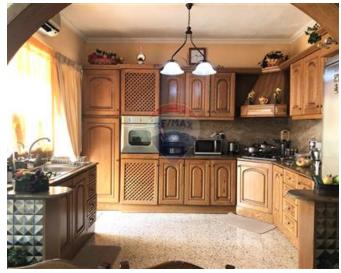

### Villa Semi-detached - For Sale - Pieta

PIETA - A wide fronted structurally sound Semi-Detached Villa including a one car garage and a two car space car port. Property layout at ground floor level comprises of a study room, hall, kitchen/dining, formal sitting, formal dining and a good sized back yard. At first floor level one finds three double bedrooms and a common bathroom. Full ownership of roof.

#### Rooms

✓ Kitchen: 5.6 x 4.2 m (23.52 m2)

Living: 7.95 x 3.05 m (24.25 m2)

✓ Dining: 3.68 x 4.14 m (15.09 m2)

✓ Sitting: 3.65 x 4.71 m (17.19 m2)

Double Bedroom : 5.35 x 3.65 m (19.53 m2)

✓ Double Bedroom : 3.6 x 2.45 m (8.82 m2)