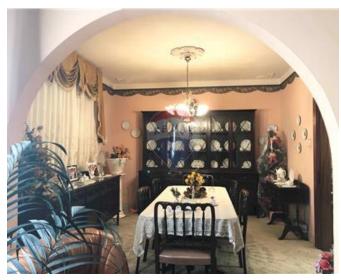

### Villa Semi-detached - For Sale - Pieta

PIETA - A wide fronted structurally sound Semi-Detached Villa including a one car garage and a two car space car port. Property layout at ground floor level comprises of a study room, hall, kitchen/dining, formal sitting, formal dining and a good sized back yard. At first floor level one finds three double bedrooms and a common bathroom. Full ownership of roof.

#### Rooms

✓ Kitchen: 5.6 x 4.2 m (23.52 m2)

Living: 7.95 x 3.05 m (24.25 m2)

✓ Dining: 3.68 x 4.14 m (15.09 m2)

✓ Sitting: 3.65 x 4.71 m (17.19 m2)

Double Bedroom : 5.35 x 3.65 m (19.53 m2)

✓ Double Bedroom : 3.6 x 2.45 m (8.82 m2)