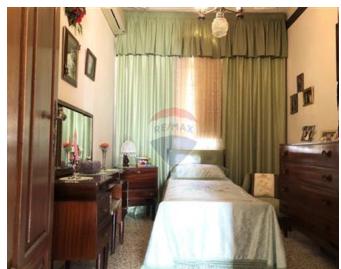

#### Rooms

✓ Kitchen: 5.6 x 4.2 m (23.52 m2)

Living: 7.95 x 3.05 m (24.25 m2)

✓ Dining: 3.68 x 4.14 m (15.09 m2)

✓ Sitting: 3.65 x 4.71 m (17.19 m2)

Double Bedroom : 5.35 x 3.65 m (19.53 m2)

✓ Double Bedroom : 3.6 x 2.45 m (8.82 m2)

Double Bedroom : 3.71 x 4.4 m (16.32 m2)

✓ Bathroom : 2.35 x 3.17 m (7.45 m2)