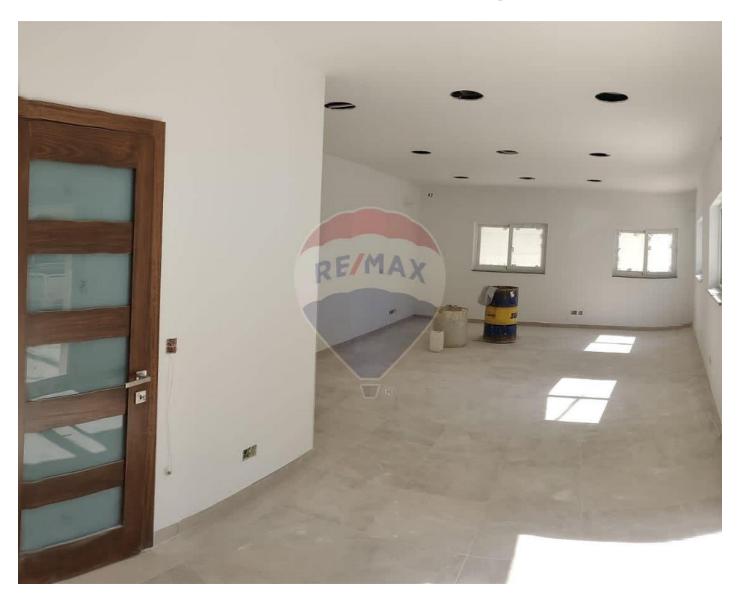

## **Shop - For Rent - Swatar**

SWATAR - Newly built corner 60sqm Retail Shop located in the heart of Swatar and close to University, just off the Birkirkara Bypass. The premises are fully air-conditioned, flooded with natural light. Layout consists of 50sqm of retail space complete with toilette/kitchenette area and a small storage room. All finished to high specifications. Complementing this property is 25sqm of outdoor space. Ideal for any type of business.