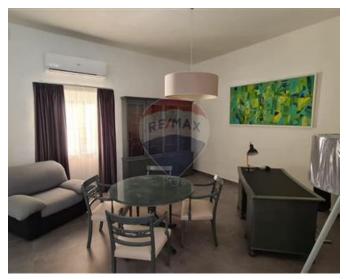

# Villa Semi-detached - For Sale - Kappara

KAPPARA - NEW ON THE MARKET. Corner Semi-Detached Villa on Kappara"s highest point, recently refurbished and modernised to the highest standards. . Set on three levels and designed with a fully equipped kitchen, living and sitting area on top floor gaining full views of surrounding area up to Valletta. Three double bedrooms, guest toilet, main bathroom. Full roof, Corner L-shaped wrap around mature garden measuring approx 120sqm. Spacious enough for a pool & deck area, Extra living room or 4th bedroom, kitchen and bathroom at street level, or used as a separate flatlet. Two car garage and car port. Freehold. A property to be viewed and appreciated. Also perfect as a rental investment.

#### Rooms

- Kitchen: 4.58 x 4.35 m (19.92 m2)
- ✓ Dining: 4.58 x 4.81 m (22.03 m2)
- Kitchen/Living/Dining: 4.8 x 4.8 m (23.04 m2)
- ✓ Double Bedroom : 6.38 x 6.38 m (40.7 m2)
- ✓ Double Bedroom : 5.8 x 8.7 m (50.46 m2)
- Double Bedroom: 5.22 x 5.8 m (30.28 m2)