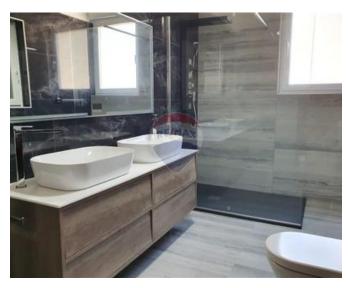

# Villa Semi-detached - For Sale - Kappara

KAPPARA - NEW ON THE MARKET. Corner Semi-Detached Villa on Kappara"s highest point, recently refurbished and modernised to the highest standards. . Set on three levels and designed with a fully equipped kitchen, living and sitting area on top floor gaining full views of surrounding area up to Valletta. Three double bedrooms, guest toilet, main bathroom. Full roof, Corner L-shaped wrap around mature garden measuring approx 120sqm. Spacious enough for a pool & deck area, Extra living room or 4th bedroom, kitchen and bathroom at street level, or used as a separate flatlet. Two car garage and car port. Freehold. A property to be viewed and appreciated. Also perfect as a rental investment.

- ✓ Hallway : 2.29 x 24.12 m (55.23 m2)
- ✓ Hallway : 2.97 x 2.52 m (7.48 m2)
- ✓ Bathroom: 3.19 x 5.5 m (17.54 m2)
- ✓ Guest Toilet: 1.15 x 1.15 m (1.32 m2)
- ✓ Open Space : 2.29 x 3.89 m (8.91 m2)
- ✓ Open Space : 2.29 x 6.87 m (15.73 m2)
- ✓ Garage: 6.41 x 3.44 m (22.05 m2)
- ✓ Open Space : 11 x 7.1 m (78.1 m2)