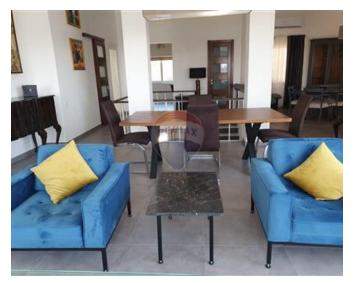

# Villa Semi-detached - For Sale - Kappara

KAPPARA - NEW ON THE MARKET. Corner Semi-Detached Villa on Kappara"s highest point, recently refurbished and modernised to the highest standards. . Set on three levels and designed with a fully equipped kitchen, living and sitting area on top floor gaining full views of surrounding area up to Valletta. Three double bedrooms, guest toilet, main bathroom. Full roof, Corner L-shaped wrap around mature garden measuring approx 120sqm. Spacious enough for a pool & deck area, Extra living room or 4th bedroom, kitchen and bathroom at street level, or used as a separate flatlet. Two car garage and car port. Freehold. A property to be viewed and appreciated. Also perfect as a rental investment.

#### Rooms

- Kitchen: 4.58 x 4.35 m (19.92 m2)
- ✓ Dining: 4.58 x 4.81 m (22.03 m2)
- Kitchen/Living/Dining: 4.8 x 4.8 m (23.04 m2)
- ✓ Double Bedroom : 6.38 x 6.38 m (40.7 m2)
- ✓ Double Bedroom : 5.8 x 8.7 m (50.46 m2)
- Double Bedroom: 5.22 x 5.8 m (30.28 m2)