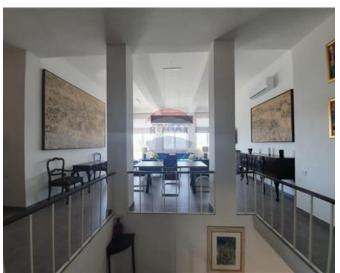

# Villa Semi-detached - For Sale - Kappara

KAPPARA - NEW ON THE MARKET. Corner Semi-Detached Villa on Kappara"s highest point, recently refurbished and modernised to the highest standards. . Set on three levels and designed with a fully equipped kitchen, living and sitting area on top floor gaining full views of surrounding area up to Valletta. Three double bedrooms, guest toilet, main bathroom. Full roof, Corner L-shaped wrap around mature garden measuring approx 120sqm. Spacious enough for a pool & deck area, Extra living room or 4th bedroom, kitchen and bathroom at street level, or used as a separate flatlet. Two car garage and car port. Freehold. A property to be viewed and appreciated. Also perfect as a rental investment.