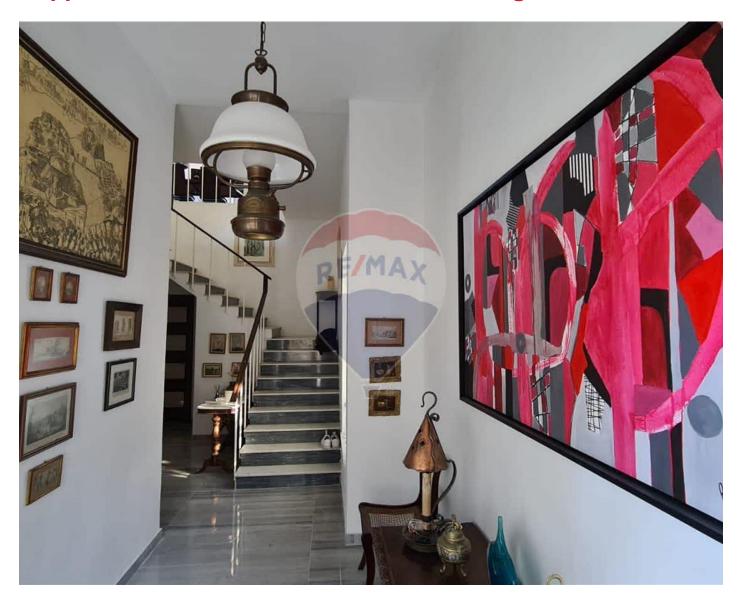

# Villa Semi-detached - For Sale - Kappara

KAPPARA - NEW ON THE MARKET. Corner Semi-Detached Villa on Kappara"s highest point, recently refurbished and modernised to the highest standards. . Set on three levels and designed with a fully equipped kitchen, living and sitting area on top floor gaining full views of surrounding area up to Valletta. Three double bedrooms, guest toilet, main bathroom. Full roof, Corner L-shaped wrap around mature garden measuring approx 120sqm. Spacious enough for a pool & deck area, Extra living room or 4th bedroom, kitchen and bathroom at street level, or used as a separate flatlet. Two car garage and car port. Freehold. A property to be viewed and appreciated. Also perfect as a rental investment.

- ✓ Hallway : 2.29 x 24.12 m (55.23 m2)
- ✓ Hallway : 2.97 x 2.52 m (7.48 m2)
- ✓ Bathroom: 3.19 x 5.5 m (17.54 m2)
- ✓ Guest Toilet: 1.15 x 1.15 m (1.32 m2)
- ✓ Open Space : 2.29 x 3.89 m (8.91 m2)
- ✓ Open Space : 2.29 x 6.87 m (15.73 m2)
- ✓ Garage: 6.41 x 3.44 m (22.05 m2)
- ✓ Open Space : 11 x 7.1 m (78.1 m2)