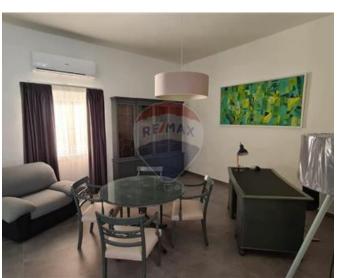

# Villa Semi-detached - For Sale - Kappara

KAPPARA - NEW ON THE MARKET. Corner Semi-Detached Villa on Kappara"s highest point, recently refurbished and modernised to the highest standards. . Set on three levels and designed with a fully equipped kitchen, living and sitting area on top floor gaining full views of surrounding area up to Valletta. Three double bedrooms, guest toilet, main bathroom. Full roof, Corner L-shaped wrap around mature garden measuring approx 120sqm. Spacious enough for a pool & deck area, Extra living room or 4th bedroom, kitchen and bathroom at street level, or used as a separate flatlet. Two car garage and car port. Freehold. A property to be viewed and appreciated. Also perfect as a rental investment.