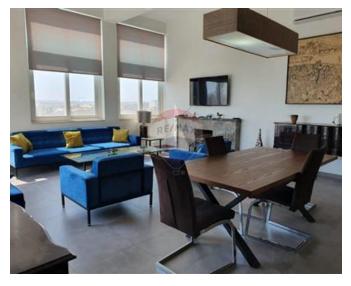

# Villa Semi-detached - For Sale - Kappara

KAPPARA - NEW ON THE MARKET. Corner Semi-Detached Villa on Kappara"s highest point, recently refurbished and modernised to the highest standards. . Set on three levels and designed with a fully equipped kitchen, living and sitting area on top floor gaining full views of surrounding area up to Valletta. Three double bedrooms, guest toilet, main bathroom. Full roof, Corner L-shaped wrap around mature garden measuring approx 120sqm. Spacious enough for a pool & deck area, Extra living room or 4th bedroom, kitchen and bathroom at street level, or used as a separate flatlet. Two car garage and car port. Freehold. A property to be viewed and appreciated. Also perfect as a rental investment.

#### Rooms

- Kitchen: 4.58 x 4.35 m (19.92 m2)
- ✓ Dining: 4.58 x 4.81 m (22.03 m2)
- Kitchen/Living/Dining: 4.8 x 4.8 m (23.04 m2)
- ✓ Double Bedroom : 6.38 x 6.38 m (40.7 m2)
- ✓ Double Bedroom : 5.8 x 8.7 m (50.46 m2)
- Double Bedroom: 5.22 x 5.8 m (30.28 m2)