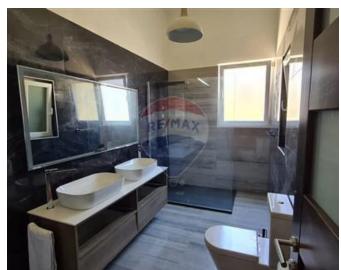

# Villa Semi-detached - For Sale - Kappara

KAPPARA - NEW ON THE MARKET. Corner Semi-Detached Villa on Kappara"s highest point, recently refurbished and modernised to the highest standards. . Set on three levels and designed with a fully equipped kitchen, living and sitting area on top floor gaining full views of surrounding area up to Valletta. Three double bedrooms, guest toilet, main bathroom. Full roof, Corner L-shaped wrap around mature garden measuring approx 120sqm. Spacious enough for a pool & deck area, Extra living room or 4th bedroom, kitchen and bathroom at street level, or used as a separate flatlet. Two car garage and car port. Freehold. A property to be viewed and appreciated. Also perfect as a rental investment.

- ✓ Hallway : 2.29 x 24.12 m (55.23 m2)
- ✓ Hallway : 2.97 x 2.52 m (7.48 m2)
- ✓ Bathroom: 3.19 x 5.5 m (17.54 m2)
- ✓ Guest Toilet: 1.15 x 1.15 m (1.32 m2)
- ✓ Open Space : 2.29 x 3.89 m (8.91 m2)
- ✓ Open Space : 2.29 x 6.87 m (15.73 m2)
- ✓ Garage: 6.41 x 3.44 m (22.05 m2)
- ✓ Open Space : 11 x 7.1 m (78.1 m2)