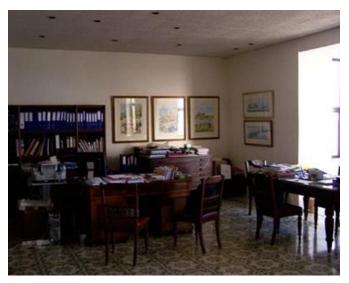

## **Apartment - For Sale - Sliema**

SLIEMA - Right on the seafront, large, 350sqm Apartment, having large rooms throughout. Property affords a welcoming entrance, separate sitting, dining with sea-views, kitchen, living room, three double bedrooms and a single bedroom or study. High ceilings and beautiful, old, patterned tiles throughout, complement this Hard-to-come-by property. A truly rare find!

#### Rooms

✓ Dining: 4.48 x 5.68 m (25.45 m2)

Kitchen: 4.5 x 5.1 m (22.95 m2)

Living: 4.1 x 8.33 m (34.15 m2)

✓ Sitting: 5.68 x 8.46 m (48.05 m2)

✓ Double Bedroom : 4 x 4 m (16 m2)

Double Bedroom : 4 x 4 m (16 m2)