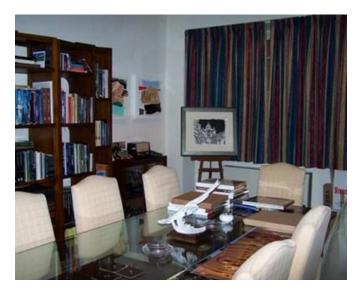

## **Apartment - For Sale - Sliema**

SLIEMA - Right on the seafront, large, 350sqm Apartment, having large rooms throughout. Property affords a welcoming entrance, separate sitting, dining with sea-views, kitchen, living room, three double bedrooms and a single bedroom or study. High ceilings and beautiful, old, patterned tiles throughout, complement this Hard-to-come-by property. A truly rare find!

#### Rooms

✓ Dining: 4.48 x 5.68 m (25.45 m2)

Kitchen: 4.5 x 5.1 m (22.95 m2)

Living: 4.1 x 8.33 m (34.15 m2)

✓ Sitting: 5.68 x 8.46 m (48.05 m2)

✓ Double Bedroom : 4 x 4 m (16 m2)

Double Bedroom : 4 x 4 m (16 m2)