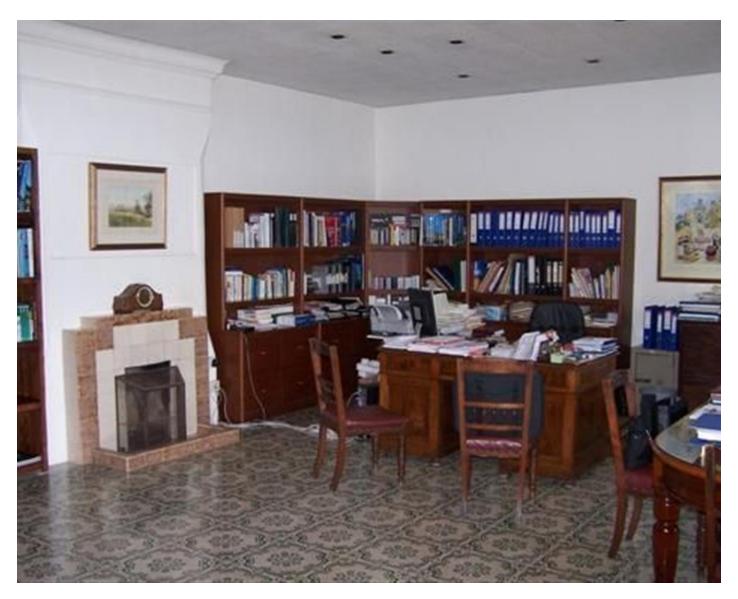

## **Apartment - For Sale - Sliema**

SLIEMA - Right on the seafront, large, 350sqm Apartment, having large rooms throughout. Property affords a welcoming entrance, separate sitting, dining with sea-views, kitchen, living room, three double bedrooms and a single bedroom or study. High ceilings and beautiful, old, patterned tiles throughout, complement this Hard-to-come-by property. A truly rare find!

#### Rooms

✓ Dining: 4.48 x 5.68 m (25.45 m2)

Kitchen: 4.5 x 5.1 m (22.95 m2)

Living: 4.1 x 8.33 m (34.15 m2)

✓ Sitting: 5.68 x 8.46 m (48.05 m2)

✓ Double Bedroom : 4 x 4 m (16 m2)

Double Bedroom : 4 x 4 m (16 m2)