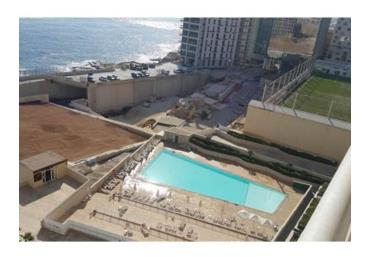

### **Apartment - For Sale - Sliema**

Sliema- Spacious apartment set in this elegant Seafront Development, enjoying unobstructed sea views, use of communal pool, Complex houses open space and a super gym. This apartment measures 200 sqm and consists of a wide open plan living/dining room connected to a separate kitchen all leading onto a large terrace with breathtaking unobstructed sea views. The 2 spacious bright double bedrooms both enjoy ensuite shower rooms and lovely views of Manoel island. There is a further family bathroom, & laundry room with drying area. Potential of a 3rd single bedroom. Parking facilities are optional. This property is offered highly finished . F/H

#### **Features**

✓ Pool

Terrace

Balcony

Roof Terrace