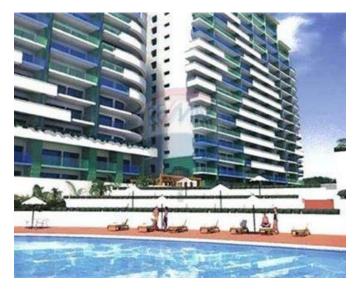

### **Apartment - For Sale - Sliema**

Sliema- Spacious apartment set in this elegant Seafront Development, enjoying unobstructed sea views, use of communal pool, Complex houses open space and a super gym. This apartment measures 200 sqm and consists of a wide open plan living/dining room connected to a separate kitchen all leading onto a large terrace with breathtaking unobstructed sea views. The 2 spacious bright double bedrooms both enjoy ensuite shower rooms and lovely views of Manoel island. There is a further family bathroom, & laundry room with drying area. Potential of a 3rd single bedroom. Parking facilities are optional. This property is offered highly finished . F/H

#### **Features**

✓ Pool

Terrace

Balcony

Roof Terrace