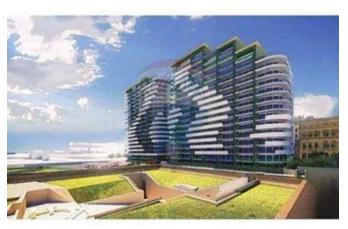

### **Apartment - For Sale - Sliema**

Sliema- Spacious apartment set in this elegant Seafront Development, enjoying unobstructed sea views, use of communal pool, Complex houses open space and a super gym. This apartment measures 200 sqm and consists of a wide open plan living/dining room connected to a separate kitchen all leading onto a large terrace with breathtaking unobstructed sea views. The 2 spacious bright double bedrooms both enjoy ensuite shower rooms and lovely views of Manoel island. There is a further family bathroom, & laundry room with drying area. Potential of a 3rd single bedroom. Parking facilities are optional. This property is offered highly finished . F/H