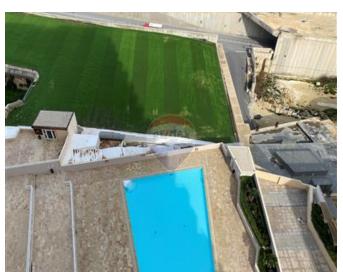

### **Apartment - For Sale - Sliema**

Sliema- Spacious apartment set in this elegant Seafront Development, enjoying unobstructed sea views, use of communal pool, Complex houses open space and a super gym. This apartment measures 200 sqm and consists of a wide open plan living/dining room connected to a separate kitchen all leading onto a large terrace with breathtaking unobstructed sea views. The 2 spacious bright double bedrooms both enjoy ensuite shower rooms and lovely views of Manoel island. There is a further family bathroom, & laundry room with drying area. Potential of a 3rd single bedroom. Parking facilities are optional. This property is offered highly finished . F/H

#### **Features**

✓ Pool

Terrace

Balcony

Roof Terrace