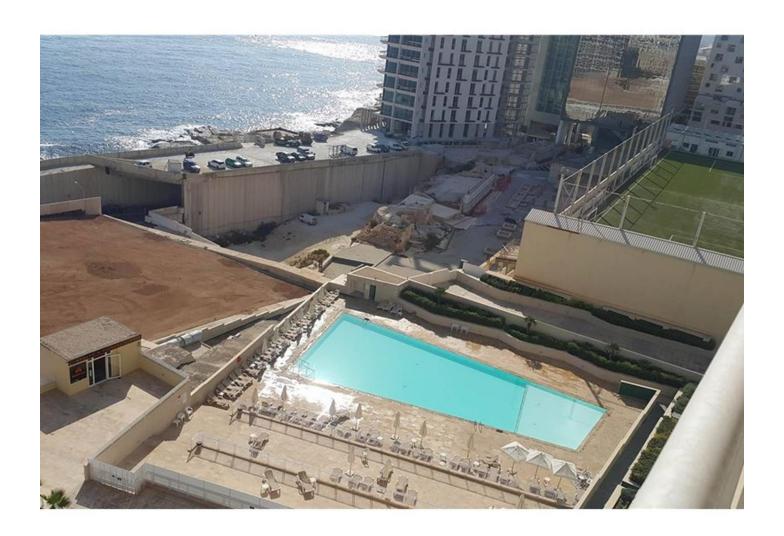

### **Apartment - For Sale - Sliema**

Sliema- Spacious apartment set in this elegant Seafront Development, enjoying unobstructed sea views, use of communal pool, Complex houses open space and a super gym. This apartment measures 200 sqm and consists of a wide open plan living/dining room connected to a separate kitchen all leading onto a large terrace with breathtaking unobstructed sea views. The 2 spacious bright double bedrooms both enjoy ensuite shower rooms and lovely views of Manoel island. There is a further family bathroom, & laundry room with drying area. Potential of a 3rd single bedroom. Parking facilities are optional. This property is offered highly finished . F/H

#### **Features**

✓ Pool

Terrace

Balcony

Roof Terrace