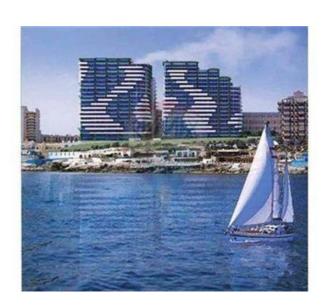

### **Apartment - For Sale - Sliema**

Sliema- Spacious apartment set in this elegant Seafront Development, enjoying unobstructed sea views, use of communal pool, Complex houses open space and a super gym. This apartment measures 200 sqm and consists of a wide open plan living/dining room connected to a separate kitchen all leading onto a large terrace with breathtaking unobstructed sea views. The 2 spacious bright double bedrooms both enjoy ensuite shower rooms and lovely views of Manoel island. There is a further family bathroom, & laundry room with drying area. Potential of a 3rd single bedroom. Parking facilities are optional. This property is offered highly finished . F/H