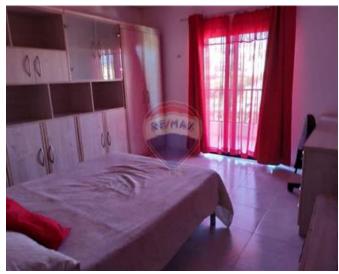

### Rooms

✓ Kitchen/Living/Dining: 7 x 4 m (28 m2)

✓ Double Bedroom : 4 x 3 m (12 m2)

✓ Bathroom : 2 x 2.5 m (5 m2)

✓ Shower Ensuite : 2 x 1 m (2 m2)

Open Space : 2.5 x 1 m (2.5 m2)

Open Space : 2.5 x 1 m (2.5 m2)

Open Space : 4 x 7 m (28 m2)

✓ Double Bedroom : 4 x 3 m (12 m2)

✓ Double Bedroom : 4 x 3 m (12 m2)

Double Bedroom : 4 x 3 m (12 m2)

✓ Double Bedroom : 4 x 3 m (12 m2)

- ✓ Double Bedroom : 4 x 3 m (12 m2)
- ✓ Double Bedroom : 4 x 3 m (12 m2)
- ✓ Double Bedroom : 4 x 3 m (12 m2)
- ✓ Double Bedroom : 4 x 3 m (12 m2)
- ✓ Bathroom : 2 x 2.5 m (5 m2)
- ✓ Shower Ensuite : 2 x 1 m (2 m2)
- ✓ Bathroom : 2 x 2.5 m (5 m2)
- ✓ Shower Ensuite : 2 x 1 m (2 m2)
- ✓ Bathroom : 2 x 2.5 m (5 m2)