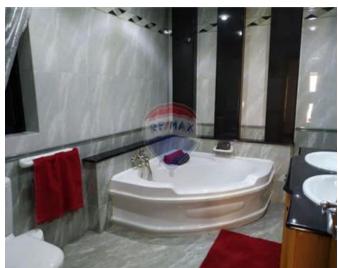

### Rooms

✓ Kitchen/Living/Dining: 7 x 4 m (28 m2)

✓ Double Bedroom : 4 x 3 m (12 m2)

✓ Bathroom : 2 x 2.5 m (5 m2)

✓ Shower Ensuite : 2 x 1 m (2 m2)

Open Space : 2.5 x 1 m (2.5 m2)

Open Space : 2.5 x 1 m (2.5 m2)

Open Space : 4 x 7 m (28 m2)

✓ Double Bedroom : 4 x 3 m (12 m2)

✓ Double Bedroom : 4 x 3 m (12 m2)

Double Bedroom : 4 x 3 m (12 m2)

✓ Double Bedroom : 4 x 3 m (12 m2)

- ✓ Double Bedroom : 4 x 3 m (12 m2)
- ✓ Double Bedroom : 4 x 3 m (12 m2)
- ✓ Double Bedroom : 4 x 3 m (12 m2)
- ✓ Double Bedroom : 4 x 3 m (12 m2)
- ✓ Bathroom : 2 x 2.5 m (5 m2)
- ✓ Shower Ensuite : 2 x 1 m (2 m2)
- ✓ Bathroom : 2 x 2.5 m (5 m2)
- ✓ Shower Ensuite : 2 x 1 m (2 m2)
- ✓ Bathroom : 2 x 2.5 m (5 m2)