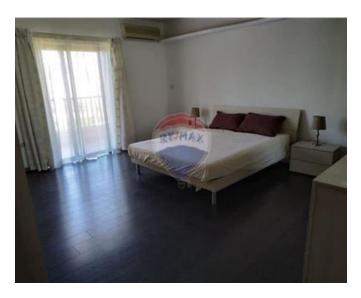

### Rooms

✓ Kitchen/Living/Dining: 7 x 4 m (28 m2)

✓ Double Bedroom : 4 x 3 m (12 m2)

✓ Bathroom : 2 x 2.5 m (5 m2)

✓ Shower Ensuite : 2 x 1 m (2 m2)

Open Space : 2.5 x 1 m (2.5 m2)

Open Space : 2.5 x 1 m (2.5 m2)

Open Space : 4 x 7 m (28 m2)

✓ Double Bedroom : 4 x 3 m (12 m2)

✓ Double Bedroom : 4 x 3 m (12 m2)

Double Bedroom : 4 x 3 m (12 m2)

✓ Double Bedroom : 4 x 3 m (12 m2)

- ✓ Double Bedroom : 4 x 3 m (12 m2)
- ✓ Double Bedroom : 4 x 3 m (12 m2)
- ✓ Double Bedroom : 4 x 3 m (12 m2)
- ✓ Double Bedroom : 4 x 3 m (12 m2)
- ✓ Bathroom : 2 x 2.5 m (5 m2)
- ✓ Shower Ensuite : 2 x 1 m (2 m2)
- ✓ Bathroom : 2 x 2.5 m (5 m2)
- ✓ Shower Ensuite : 2 x 1 m (2 m2)
- ✓ Bathroom : 2 x 2.5 m (5 m2)