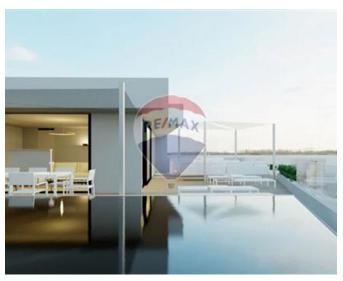

# Villa Semi-detached - For Sale - Madliena

MADLIENA - Opportunity to acquire an absolutely unique, SEMI-DETACHED VILLA in what is possibly the most spectacular location in Madliena - Malta's most prestigious residential area. This house is built on approx 900sqm of land and commands the most amazing unobstructed country and sea views from all rooms and in all directions from its dominant position on the hill side. The spacious and modern layout allows plenty of light to stream into the house and the design of the apertures allows maximum advantage to be taken of the views. This home is being offered in shell form to allow the new owners to finish it off to their own specifications. The accommodation comprises of a welcoming hallway, large sitting room, kitchen and dining room which all lead out onto the large terraces and onto a large overflow pool, main bedroom suite with walk-in wardrobe and a large en-suite bathroom, 3 other double bedrooms (all with en-suite facilities), massive games room, wine cellar and a large garage with high ceilings. A lift serves all floors. Freehold.