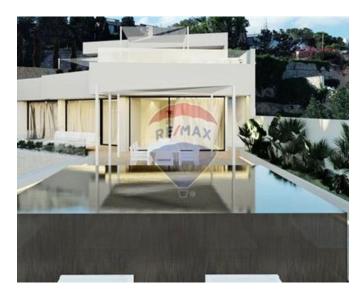

# Villa Semi-detached - For Sale - Madliena

MADLIENA - Opportunity to acquire an absolutely unique, SEMI-DETACHED VILLA in what is possibly the most spectacular location in Madliena - Malta's most prestigious residential area. This house is built on approx 900sqm of land and commands the most amazing unobstructed country and sea views from all rooms and in all directions from its dominant position on the hill side. The spacious and modern layout allows plenty of light to stream into the house and the design of the apertures allows maximum advantage to be taken of the views. This home is being offered in shell form to allow the new owners to finish it off to their own specifications. The accommodation comprises of a welcoming hallway, large sitting room, kitchen and dining room which all lead out onto the large terraces and onto a large overflow pool, main bedroom suite with walk-in wardrobe and a large en-suite bathroom, 3 other double bedrooms (all with en-suite facilities), massive games room, wine cellar and a large garage with high ceilings. A lift serves all floors. Freehold.