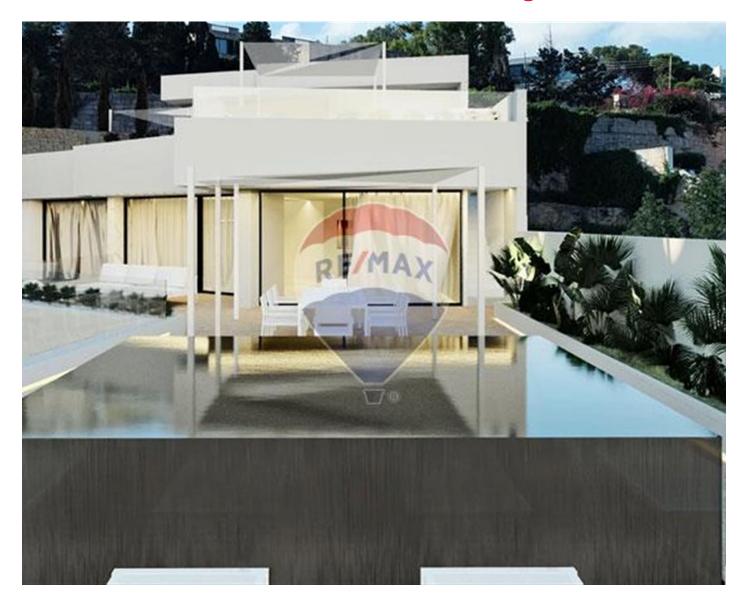

# Villa Semi-detached - For Sale - Madliena

MADLIENA - Opportunity to acquire an absolutely unique, SEMI-DETACHED VILLA in what is possibly the most spectacular location in Madliena - Malta's most prestigious residential area. This house is built on approx 900sqm of land and commands the most amazing unobstructed country and sea views from all rooms and in all directions from its dominant position on the hill side. The spacious and modern layout allows plenty of light to stream into the house and the design of the apertures allows maximum advantage to be taken of the views. This home is being offered in shell form to allow the new owners to finish it off to their own specifications. The accommodation comprises of a welcoming hallway, large sitting room, kitchen and dining room which all lead out onto the large terraces and onto a large overflow pool, main bedroom suite with walk-in wardrobe and a large en-suite bathroom, 3 other double bedrooms (all with en-suite facilities), massive games room, wine cellar and a large garage with high ceilings. A lift serves all floors. Freehold.