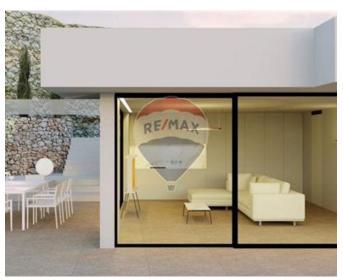

# Villa Semi-detached - For Sale - Madliena

MADLIENA - Opportunity to acquire an absolutely unique, SEMI-DETACHED VILLA in what is possibly the most spectacular location in Madliena - Malta's most prestigious residential area. This house is built on approx 900sqm of land and commands the most amazing unobstructed country and sea views from all rooms and in all directions from its dominant position on the hill side. The spacious and modern layout allows plenty of light to stream into the house and the design of the apertures allows maximum advantage to be taken of the views. This home is being offered in shell form to allow the new owners to finish it off to their own specifications. The accommodation comprises of a welcoming hallway, large sitting room, kitchen and dining room which all lead out onto the large terraces and onto a large overflow pool, main bedroom suite with walk-in wardrobe and a large en-suite bathroom, 3 other double bedrooms (all with en-suite facilities), massive games room, wine cellar and a large garage with high ceilings. A lift serves all floors. Freehold.