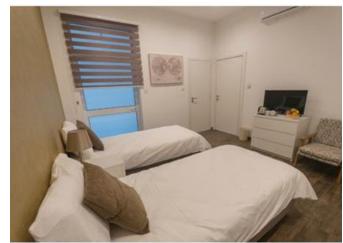

#### Rooms

- Kitchen/Living/Dining : 3.34 x 5.76 m (19.24 m2)
- Single Bedroom : 3.5 x 4.5 m (15.75 m2)
- Single Bedroom : 3.04 x 4.27 m (12.98 m2)
- Single Bedroom : 2.56 x 5.4 m (13.82 m2)
- Single Bedroom : 3.04 x 4.17 m (12.68 m2)