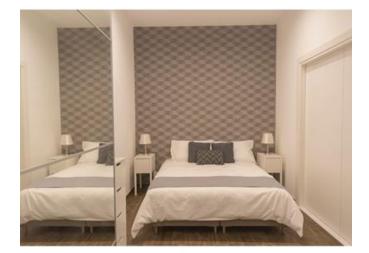

#### Rooms

- Kitchen/Living/Dining : 3.34 x 5.76 m (19.24 m2)
- Single Bedroom : 3.5 x 4.5 m (15.75 m2)
- Single Bedroom : 3.04 x 4.27 m (12.98 m2)
- Single Bedroom : 2.56 x 5.4 m (13.82 m2)
- Single Bedroom : 3.04 x 4.17 m (12.68 m2)