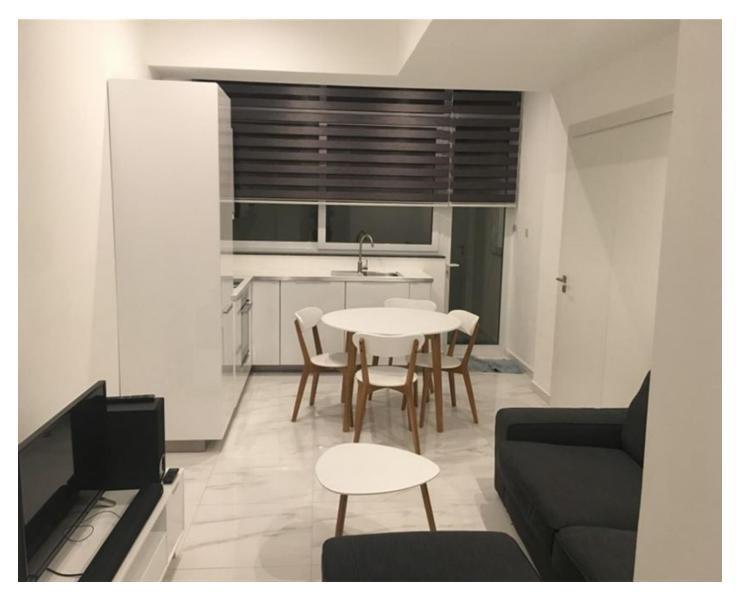

#### Rooms

- Kitchen/Living/Dining : 3.34 x 5.76 m (19.24 m2)
- Single Bedroom : 3.5 x 4.5 m (15.75 m2)
- Single Bedroom : 3.04 x 4.27 m (12.98 m2)
- Single Bedroom : 2.56 x 5.4 m (13.82 m2)
- Single Bedroom : 3.04 x 4.17 m (12.68 m2)

## Gallery

**REMAX Malta - BDV Associate** RE/MAX Malta - BDV

M: 22471300 E: frontdesk@remax.com.mt T: 22471300

**RE/MAX Malta - BDV** 29, Realco Building, Level 1, ,Achille Ferris Street , Msida, Malta