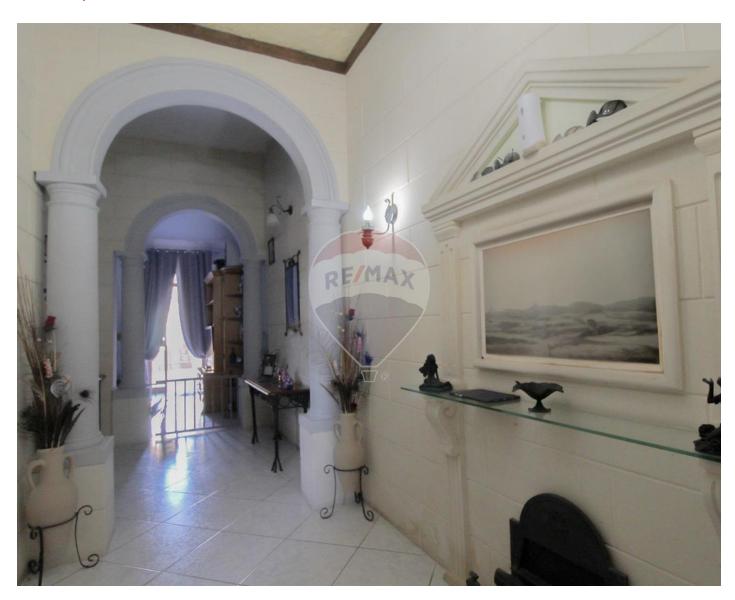

### **Townhouse - For Sale - Paola**

PAOLA - TOWNHOUSE - Bulilt on a plot of circa 500sqm and set in a quiet residential area, comes this fully converted and furnished to high standards 4 Bedroom property with a large garden. The layout consists of an entrance Hallway leading to an L shaped Open Plan with a Kitchen/Dining/Living area, 4 large double Bedrooms of which the main with En-suite and another 2 complimented with a Walk In Wardrobe, GYM, 2 large Bathrooms, Washroom, internal Yard and a back Terrace. Complimenting this property is a large back Garden of circa 300sqm with 2 Rooms and mature Citrus Trees and enough space for a large pool. A 1 car Lock Up Garage plus storage is also included in the price. The property will be sold fully furnished, including AC Units, Fire Place, Solar Water Heater, Solar Panels and CCTV System

#### **Features**

- Kitchen/Dinette
- En Suite
- Entrance Hall
- Marble Floor
- Wood Stove Heating
- Gypsum Plastering
- ✓ A/C
- ✓ Wi-Fi
- Terrace
- Court Yard
- Space For Pool
- Balcony
- Back Yard
- Garden
- Solar Water Heating
- ✓ Satellite / TV/ Cable

#### Rooms

- ✓ Hallway : 2.1 x 6.42 m (13.48 m2)
- Landing: 2.45 x 4.85 m (11.88 m2)
- Kitchen/Dining: 3.48 x 4.67 m (16.25 m2)
- Living: 6 x 3.45 m (20.7 m2)
- Bathroom: 3.55 x 1.46 m (5.18 m2)
- ✓ Gym: 4.32 x 4 m (17.28 m2)
- Double Bedroom: 4.39 x 3.56 m (15.63 m2)
- Double Bedroom: 4.93 x 3.41 m (16.81 m2)
- Double Bedroom : 4 x 5.05 m (20.2 m2)
- Double Bedroom: 6.39 x 4.33 m (27.67 m2)
- ✓ Walk In Wardrobe : 4.14 x 1.4 m (5.8 m2)
- ✓ Walk In Wardrobe : 3.41 x 1 m (3.41 m2)
- Bathroom Ensuite: 1.45 x 3.86 m (5.6 m2)
- Bathroom: 4.56 x 2.78 m (12.68 m2)
- ✓ Open Space : 6.23 x 7.21 m (44.92 m2)
- Kitchen: 3.44 x 6.03 m (20.74 m2)
- Laundry: 3.44 x 4.1 m (14.1 m2)
- Open Space : 1.5 x 1.5 m (2.25 m2)
- Open Space : 4.9 x 8.1 m (39.69 m2)
- Open Space : 1 x 6.46 m (6.46 m2)
- ✓ Workshop : 3.2 x 2 m (6.4 m2)
- ✓ Box Room : 3.2 x 2 m (6.4 m2)
- Open Space : 12.5 x 26 m (325 m2)
- Open Space : 6 x 3.4 m (20.4 m2)