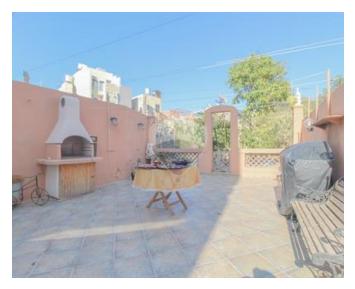

### **Townhouse - For Sale - Paola**

PAOLA - TOWNHOUSE - Bulilt on a plot of circa 500sqm and set in a quiet residential area, comes this fully converted and furnished to high standards 4 Bedroom property with a large garden. The layout consists of an entrance Hallway leading to an L shaped Open Plan with a Kitchen/Dining/Living area, 4 large double Bedrooms of which the main with En-suite and another 2 complimented with a Walk In Wardrobe, GYM, 2 large Bathrooms, Washroom, internal Yard and a back Terrace. Complimenting this property is a large back Garden of circa 300sqm with 2 Rooms and mature Citrus Trees and enough space for a large pool. A 1 car Lock Up Garage plus storage is also included in the price. The property will be sold fully furnished, including AC Units, Fire Place, Solar Water Heater, Solar Panels and CCTV System

#### **Features**

- Kitchen/Dinette
- En Suite
- Entrance Hall
- Marble Floor
- Wood Stove Heating
- Gypsum Plastering
- ✓ A/C
- ✓ Wi-Fi
- Terrace
- Court Yard
- Space For Pool
- Balcony
- Back Yard
- Garden
- Solar Water Heating
- ✓ Satellite / TV/ Cable