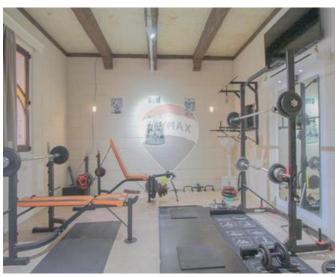

### **Townhouse - For Sale - Paola**

PAOLA - TOWNHOUSE - Bulilt on a plot of circa 500sqm and set in a quiet residential area, comes this fully converted and furnished to high standards 4 Bedroom property with a large garden. The layout consists of an entrance Hallway leading to an L shaped Open Plan with a Kitchen/Dining/Living area, 4 large double Bedrooms of which the main with En-suite and another 2 complimented with a Walk In Wardrobe, GYM, 2 large Bathrooms, Washroom, internal Yard and a back Terrace. Complimenting this property is a large back Garden of circa 300sqm with 2 Rooms and mature Citrus Trees and enough space for a large pool. A 1 car Lock Up Garage plus storage is also included in the price. The property will be sold fully furnished, including AC Units, Fire Place, Solar Water Heater, Solar Panels and CCTV System

#### Rooms

- ✓ Hallway : 2.1 x 6.42 m (13.48 m2)
- Landing: 2.45 x 4.85 m (11.88 m2)
- Kitchen/Dining: 3.48 x 4.67 m (16.25 m2)
- Living: 6 x 3.45 m (20.7 m2)
- Bathroom: 3.55 x 1.46 m (5.18 m2)
- ✓ Gym: 4.32 x 4 m (17.28 m2)
- Double Bedroom: 4.39 x 3.56 m (15.63 m2)
- Double Bedroom: 4.93 x 3.41 m (16.81 m2)
- Double Bedroom : 4 x 5.05 m (20.2 m2)
- Double Bedroom: 6.39 x 4.33 m (27.67 m2)
- ✓ Walk In Wardrobe : 4.14 x 1.4 m (5.8 m2)
- ✓ Walk In Wardrobe : 3.41 x 1 m (3.41 m2)
- Bathroom Ensuite: 1.45 x 3.86 m (5.6 m2)
- Bathroom: 4.56 x 2.78 m (12.68 m2)
- ✓ Open Space : 6.23 x 7.21 m (44.92 m2)
- Kitchen: 3.44 x 6.03 m (20.74 m2)
- Laundry: 3.44 x 4.1 m (14.1 m2)
- Open Space : 1.5 x 1.5 m (2.25 m2)
- Open Space : 4.9 x 8.1 m (39.69 m2)
- Open Space : 1 x 6.46 m (6.46 m2)
- ✓ Workshop : 3.2 x 2 m (6.4 m2)
- ✓ Box Room : 3.2 x 2 m (6.4 m2)
- Open Space : 12.5 x 26 m (325 m2)
- Open Space : 6 x 3.4 m (20.4 m2)