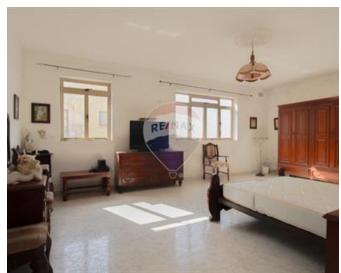

### **Townhouse - For Sale - Paola**

PAOLA - TOWNHOUSE - Bulilt on a plot of circa 500sqm and set in a quiet residential area, comes this fully converted and furnished to high standards 4 Bedroom property with a large garden. The layout consists of an entrance Hallway leading to an L shaped Open Plan with a Kitchen/Dining/Living area, 4 large double Bedrooms of which the main with En-suite and another 2 complimented with a Walk In Wardrobe, GYM, 2 large Bathrooms, Washroom, internal Yard and a back Terrace. Complimenting this property is a large back Garden of circa 300sqm with 2 Rooms and mature Citrus Trees and enough space for a large pool. A 1 car Lock Up Garage plus storage is also included in the price. The property will be sold fully furnished, including AC Units, Fire Place, Solar Water Heater, Solar Panels and CCTV System

#### Rooms

- ✓ Hallway : 2.1 x 6.42 m (13.48 m2)
- Landing: 2.45 x 4.85 m (11.88 m2)
- Kitchen/Dining: 3.48 x 4.67 m (16.25 m2)
- Living: 6 x 3.45 m (20.7 m2)
- Bathroom: 3.55 x 1.46 m (5.18 m2)
- ✓ Gym: 4.32 x 4 m (17.28 m2)
- Double Bedroom: 4.39 x 3.56 m (15.63 m2)
- Double Bedroom: 4.93 x 3.41 m (16.81 m2)
- Double Bedroom : 4 x 5.05 m (20.2 m2)
- Double Bedroom: 6.39 x 4.33 m (27.67 m2)
- ✓ Walk In Wardrobe : 4.14 x 1.4 m (5.8 m2)
- ✓ Walk In Wardrobe : 3.41 x 1 m (3.41 m2)
- Bathroom Ensuite: 1.45 x 3.86 m (5.6 m2)
- Bathroom: 4.56 x 2.78 m (12.68 m2)
- ✓ Open Space : 6.23 x 7.21 m (44.92 m2)
- Kitchen: 3.44 x 6.03 m (20.74 m2)
- Laundry: 3.44 x 4.1 m (14.1 m2)
- Open Space : 1.5 x 1.5 m (2.25 m2)
- Open Space : 4.9 x 8.1 m (39.69 m2)
- Open Space : 1 x 6.46 m (6.46 m2)
- ✓ Workshop : 3.2 x 2 m (6.4 m2)
- ✓ Box Room : 3.2 x 2 m (6.4 m2)
- Open Space : 12.5 x 26 m (325 m2)
- Open Space : 6 x 3.4 m (20.4 m2)