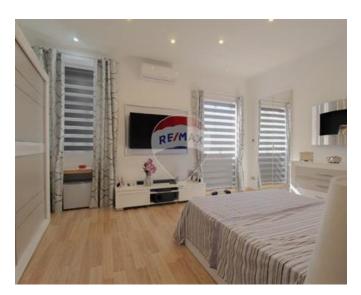

### **Townhouse - For Sale - Paola**

PAOLA - TOWNHOUSE - Bulilt on a plot of circa 500sqm and set in a quiet residential area, comes this fully converted and furnished to high standards 4 Bedroom property with a large garden. The layout consists of an entrance Hallway leading to an L shaped Open Plan with a Kitchen/Dining/Living area, 4 large double Bedrooms of which the main with En-suite and another 2 complimented with a Walk In Wardrobe, GYM, 2 large Bathrooms, Washroom, internal Yard and a back Terrace. Complimenting this property is a large back Garden of circa 300sqm with 2 Rooms and mature Citrus Trees and enough space for a large pool. A 1 car Lock Up Garage plus storage is also included in the price. The property will be sold fully furnished, including AC Units, Fire Place, Solar Water Heater, Solar Panels and CCTV System

#### **Features**

- Kitchen/Dinette
- En Suite
- Entrance Hall
- Marble Floor
- Wood Stove Heating
- Gypsum Plastering
- ✓ A/C
- ✓ Wi-Fi
- Terrace
- Court Yard
- Space For Pool
- Balcony
- Back Yard
- Garden
- Solar Water Heating
- ✓ Satellite / TV/ Cable

#### Rooms

- ✓ Hallway : 2.1 x 6.42 m (13.48 m2)
- Landing: 2.45 x 4.85 m (11.88 m2)
- Kitchen/Dining: 3.48 x 4.67 m (16.25 m2)
- Living: 6 x 3.45 m (20.7 m2)
- Bathroom: 3.55 x 1.46 m (5.18 m2)
- ✓ Gym: 4.32 x 4 m (17.28 m2)
- Double Bedroom: 4.39 x 3.56 m (15.63 m2)
- Double Bedroom: 4.93 x 3.41 m (16.81 m2)
- Double Bedroom : 4 x 5.05 m (20.2 m2)
- Double Bedroom: 6.39 x 4.33 m (27.67 m2)
- ✓ Walk In Wardrobe : 4.14 x 1.4 m (5.8 m2)
- ✓ Walk In Wardrobe : 3.41 x 1 m (3.41 m2)
- Bathroom Ensuite: 1.45 x 3.86 m (5.6 m2)
- Bathroom: 4.56 x 2.78 m (12.68 m2)
- ✓ Open Space : 6.23 x 7.21 m (44.92 m2)
- Kitchen: 3.44 x 6.03 m (20.74 m2)
- Laundry: 3.44 x 4.1 m (14.1 m2)
- Open Space : 1.5 x 1.5 m (2.25 m2)
- Open Space : 4.9 x 8.1 m (39.69 m2)
- Open Space : 1 x 6.46 m (6.46 m2)
- ✓ Workshop : 3.2 x 2 m (6.4 m2)
- ✓ Box Room : 3.2 x 2 m (6.4 m2)
- Open Space : 12.5 x 26 m (325 m2)
- Open Space : 6 x 3.4 m (20.4 m2)