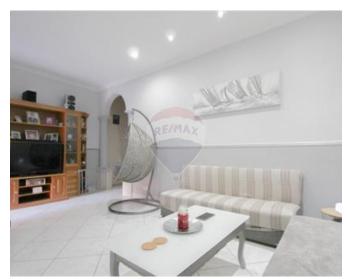

### **Townhouse - For Sale - Paola**

PAOLA - TOWNHOUSE - Bulilt on a plot of circa 500sqm and set in a quiet residential area, comes this fully converted and furnished to high standards 4 Bedroom property with a large garden. The layout consists of an entrance Hallway leading to an L shaped Open Plan with a Kitchen/Dining/Living area, 4 large double Bedrooms of which the main with En-suite and another 2 complimented with a Walk In Wardrobe, GYM, 2 large Bathrooms, Washroom, internal Yard and a back Terrace. Complimenting this property is a large back Garden of circa 300sqm with 2 Rooms and mature Citrus Trees and enough space for a large pool. A 1 car Lock Up Garage plus storage is also included in the price. The property will be sold fully furnished, including AC Units, Fire Place, Solar Water Heater, Solar Panels and CCTV System

#### **Features**

- Kitchen/Dinette
- En Suite
- Entrance Hall
- Marble Floor
- Wood Stove Heating
- Gypsum Plastering
- ✓ A/C
- ✓ Wi-Fi
- Terrace
- Court Yard
- Space For Pool
- Balcony
- Back Yard
- Garden
- Solar Water Heating
- ✓ Satellite / TV/ Cable

#### Rooms

- ✓ Hallway : 2.1 x 6.42 m (13.48 m2)
- Landing: 2.45 x 4.85 m (11.88 m2)
- Kitchen/Dining: 3.48 x 4.67 m (16.25 m2)
- Living: 6 x 3.45 m (20.7 m2)
- Bathroom: 3.55 x 1.46 m (5.18 m2)
- ✓ Gym: 4.32 x 4 m (17.28 m2)
- Double Bedroom: 4.39 x 3.56 m (15.63 m2)
- Double Bedroom: 4.93 x 3.41 m (16.81 m2)
- Double Bedroom : 4 x 5.05 m (20.2 m2)
- Double Bedroom: 6.39 x 4.33 m (27.67 m2)
- ✓ Walk In Wardrobe : 4.14 x 1.4 m (5.8 m2)
- ✓ Walk In Wardrobe : 3.41 x 1 m (3.41 m2)
- Bathroom Ensuite: 1.45 x 3.86 m (5.6 m2)
- Bathroom: 4.56 x 2.78 m (12.68 m2)
- ✓ Open Space : 6.23 x 7.21 m (44.92 m2)
- Kitchen: 3.44 x 6.03 m (20.74 m2)
- Laundry: 3.44 x 4.1 m (14.1 m2)
- Open Space : 1.5 x 1.5 m (2.25 m2)
- Open Space : 4.9 x 8.1 m (39.69 m2)
- Open Space : 1 x 6.46 m (6.46 m2)
- ✓ Workshop : 3.2 x 2 m (6.4 m2)
- ✓ Box Room : 3.2 x 2 m (6.4 m2)
- Open Space : 12.5 x 26 m (325 m2)
- Open Space : 6 x 3.4 m (20.4 m2)