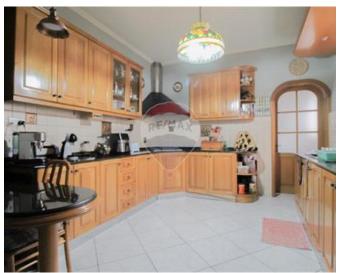

### **Townhouse - For Sale - Paola**

PAOLA - TOWNHOUSE - Bulilt on a plot of circa 500sqm and set in a quiet residential area, comes this fully converted and furnished to high standards 4 Bedroom property with a large garden. The layout consists of an entrance Hallway leading to an L shaped Open Plan with a Kitchen/Dining/Living area, 4 large double Bedrooms of which the main with En-suite and another 2 complimented with a Walk In Wardrobe, GYM, 2 large Bathrooms, Washroom, internal Yard and a back Terrace. Complimenting this property is a large back Garden of circa 300sqm with 2 Rooms and mature Citrus Trees and enough space for a large pool. A 1 car Lock Up Garage plus storage is also included in the price. The property will be sold fully furnished, including AC Units, Fire Place, Solar Water Heater, Solar Panels and CCTV System

#### Rooms

- ✓ Hallway : 2.1 x 6.42 m (13.48 m2)
- Landing: 2.45 x 4.85 m (11.88 m2)
- Kitchen/Dining: 3.48 x 4.67 m (16.25 m2)
- Living: 6 x 3.45 m (20.7 m2)
- Bathroom: 3.55 x 1.46 m (5.18 m2)
- ✓ Gym: 4.32 x 4 m (17.28 m2)
- Double Bedroom: 4.39 x 3.56 m (15.63 m2)
- Double Bedroom: 4.93 x 3.41 m (16.81 m2)
- Double Bedroom : 4 x 5.05 m (20.2 m2)
- Double Bedroom: 6.39 x 4.33 m (27.67 m2)
- ✓ Walk In Wardrobe : 4.14 x 1.4 m (5.8 m2)
- ✓ Walk In Wardrobe : 3.41 x 1 m (3.41 m2)
- Bathroom Ensuite: 1.45 x 3.86 m (5.6 m2)
- Bathroom: 4.56 x 2.78 m (12.68 m2)
- ✓ Open Space : 6.23 x 7.21 m (44.92 m2)
- Kitchen: 3.44 x 6.03 m (20.74 m2)
- Laundry: 3.44 x 4.1 m (14.1 m2)
- Open Space : 1.5 x 1.5 m (2.25 m2)
- Open Space : 4.9 x 8.1 m (39.69 m2)
- Open Space : 1 x 6.46 m (6.46 m2)
- ✓ Workshop : 3.2 x 2 m (6.4 m2)
- ✓ Box Room : 3.2 x 2 m (6.4 m2)
- Open Space : 12.5 x 26 m (325 m2)
- Open Space : 6 x 3.4 m (20.4 m2)