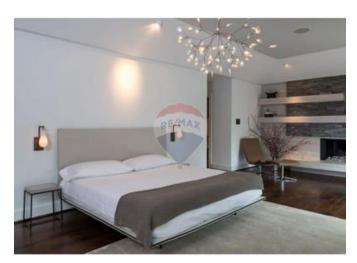

### Rooms

- Kitchen/Living/Dining : 8.45 x 4.12 m (34.81 m2)
- Double Bedroom : 4.48 x 2.34 m (10.48 m2)
- Double Bedroom : 3.26 x 3.2 m (10.43 m2)
- Open Space : 1.6 x 1 m (1.6 m2)
- Hallway : 2.6 x 1 m (2.6 m2)
- Bathroom : 3.1 x 1.23 m (3.81 m2)
- Shower Ensuite : 2.1 x 1.2 m (2.52 m2)
- Open Space : 8.4 x 3 m (25.2 m2)