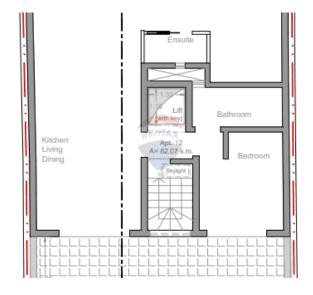

## **Penthouse - For Sale - Pieta**

PIETA - New on the Market is this smart block of 12 units complimented with a lift. This large 2 double bedrooms Penthouse on the 6th floor layout is spread on total area of circa 110sqm having an entrance into an open plan with kitchen/living/dining with a pantry overlooking a large front wide terrace, main bathroom and 2 double bedrooms of which main with en-suite. All units will be sold in advanced shell state with all common parts ready including the lift. Properties are freehold and will be ready by mid 2023.

### Rooms

- Kitchen/Living/Dining : 8.45 x 4.12 m (34.81 m2)
- Double Bedroom : 4.48 x 2.34 m (10.48 m2)
- Double Bedroom : 3.26 x 3.2 m (10.43 m2)
- Open Space : 1.6 x 1 m (1.6 m2)
- Hallway : 2.6 x 1 m (2.6 m2)
- Bathroom : 3.1 x 1.23 m (3.81 m2)
- Shower Ensuite : 2.1 x 1.2 m (2.52 m2)
- Open Space : 8.4 x 3 m (25.2 m2)