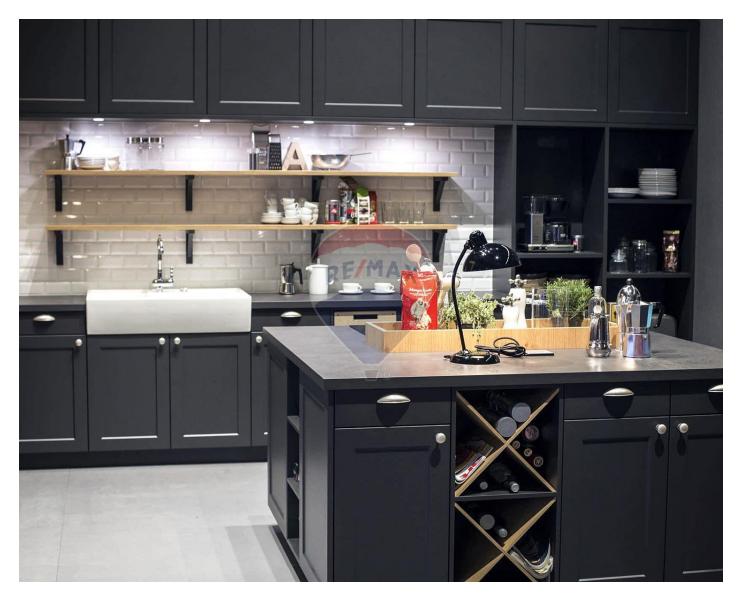

## **Penthouse - For Sale - Pieta**

PIETA - New on the Market is this smart block of 12 units complimented with a lift. This large 2 double bedrooms Penthouse on the 6th floor layout is spread on total area of circa 110sqm having an entrance into an open plan with kitchen/living/dining with a pantry overlooking a large front wide terrace, main bathroom and 2 double bedrooms of which main with en-suite. All units will be sold in advanced shell state with all common parts ready including the lift. Properties are freehold and will be ready by mid 2023.

### Rooms

- Kitchen/Living/Dining : 8.45 x 4.12 m (34.81 m2)
- Double Bedroom : 4.48 x 2.34 m (10.48 m2)
- Double Bedroom : 3.26 x 3.2 m (10.43 m2)
- Open Space : 1.6 x 1 m (1.6 m2)
- Hallway : 2.6 x 1 m (2.6 m2)
- Bathroom : 3.1 x 1.23 m (3.81 m2)
- Shower Ensuite : 2.1 x 1.2 m (2.52 m2)
- Open Space : 8.4 x 3 m (25.2 m2)