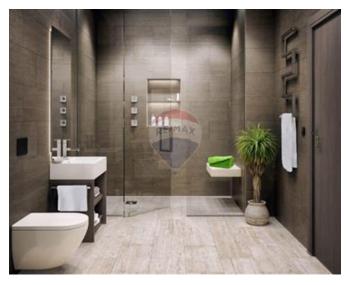

### Rooms

- Kitchen/Living/Dining : 8.45 x 4.12 m (34.81 m2)
- Double Bedroom : 4.48 x 2.34 m (10.48 m2)
- Double Bedroom : 3.26 x 3.2 m (10.43 m2)
- Open Space : 1.6 x 1 m (1.6 m2)
- Hallway : 2.6 x 1 m (2.6 m2)
- Bathroom : 3.1 x 1.23 m (3.81 m2)
- Shower Ensuite : 2.1 x 1.2 m (2.52 m2)
- Open Space : 8.4 x 3 m (25.2 m2)