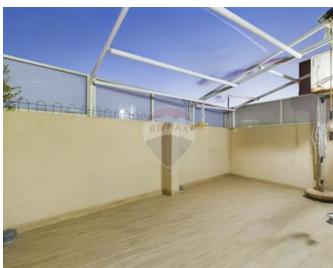

### **Apartment - For Sale - Santa Venera**

SANTA VENERA - APARTMENT - Set on 1st floor in a block of only 3 units served with lift. Comprising of a welcoming Living/Lounge area, 3 Bedrooms (master with Ensuite), 2 internal yards, a Bathroom, a Box room, a Laundry/Utility room and a Kitchen/Dining leading to a circa 35sqm backyard. It is close to all amenities. Being sold partly furnished and freehold. Complimenting this property is a shared use of the roof, private Washroom and ownership of part of the roof. Optional 1 car Garage at semi-basement level is available at an extra cost. Contact the agent form more information.

✓ Open Space : 4.61 x 1.86 m (8.57 m2)

✓ Open Space : 6 x 5.8 m (34.8 m2)

✓ Open Space : 1.46 x 2.4 m (3.5 m2)