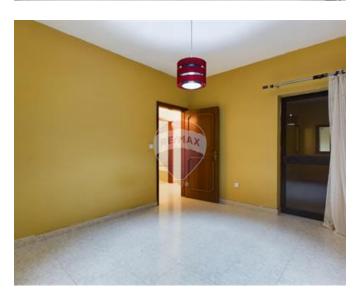

### **Apartment - For Sale - Santa Venera**

SANTA VENERA - APARTMENT - Set on 1st floor in a block of only 3 units served with lift. Comprising of a welcoming Living/Lounge area, 3 Bedrooms (master with Ensuite), 2 internal yards, a Bathroom, a Box room, a Laundry/Utility room and a Kitchen/Dining leading to a circa 35sqm backyard. It is close to all amenities. Being sold partly furnished and freehold. Complimenting this property is a shared use of the roof, private Washroom and ownership of part of the roof. Optional 1 car Garage at semi-basement level is available at an extra cost. Contact the agent form more information.

#### Rooms

Kitchen/Dining : 3.51 x 6.26 m (21.97 m2)

✓ Living: 3.2 x 6.28 m (20.1 m2)

Double Bedroom : 5.43 x 3.39 m (18.41 m2)

Double Bedroom: 3.55 x 4.23 m (15.02 m2)

Double Bedroom: 4.85 x 4.57 m (22.16 m2)