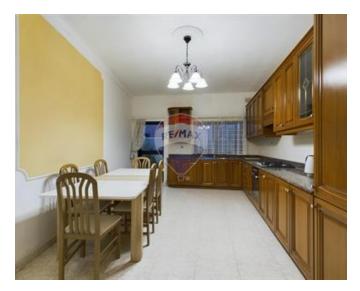

### **Apartment - For Sale - Santa Venera**

SANTA VENERA - APARTMENT - Set on 1st floor in a block of only 3 units served with lift. Comprising of a welcoming Living/Lounge area, 3 Bedrooms (master with Ensuite), 2 internal yards, a Bathroom, a Box room, a Laundry/Utility room and a Kitchen/Dining leading to a circa 35sqm backyard. It is close to all amenities. Being sold partly furnished and freehold. Complimenting this property is a shared use of the roof, private Washroom and ownership of part of the roof. Optional 1 car Garage at semi-basement level is available at an extra cost. Contact the agent form more information.

#### Rooms

Kitchen/Dining : 3.51 x 6.26 m (21.97 m2)

✓ Living: 3.2 x 6.28 m (20.1 m2)

Double Bedroom : 5.43 x 3.39 m (18.41 m2)

Double Bedroom: 3.55 x 4.23 m (15.02 m2)

Double Bedroom: 4.85 x 4.57 m (22.16 m2)