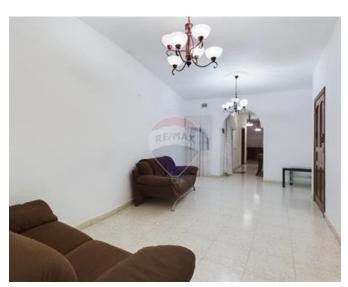

### **Apartment - For Sale - Santa Venera**

SANTA VENERA - APARTMENT - Set on 1st floor in a block of only 3 units served with lift. Comprising of a welcoming Living/Lounge area, 3 Bedrooms (master with Ensuite), 2 internal yards, a Bathroom, a Box room, a Laundry/Utility room and a Kitchen/Dining leading to a circa 35sqm backyard. It is close to all amenities. Being sold partly furnished and freehold. Complimenting this property is a shared use of the roof, private Washroom and ownership of part of the roof. Optional 1 car Garage at semi-basement level is available at an extra cost. Contact the agent form more information.

#### Rooms

Kitchen/Dining : 3.51 x 6.26 m (21.97 m2)

✓ Living: 3.2 x 6.28 m (20.1 m2)

Double Bedroom : 5.43 x 3.39 m (18.41 m2)

Double Bedroom: 3.55 x 4.23 m (15.02 m2)

Double Bedroom: 4.85 x 4.57 m (22.16 m2)