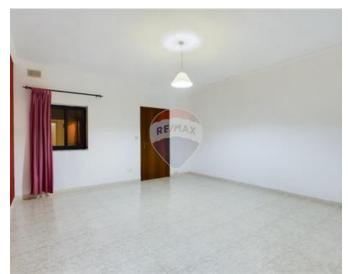

### **Apartment - For Sale - Santa Venera**

SANTA VENERA - APARTMENT - Set on 1st floor in a block of only 3 units served with lift. Comprising of a welcoming Living/Lounge area, 3 Bedrooms (master with Ensuite), 2 internal yards, a Bathroom, a Box room, a Laundry/Utility room and a Kitchen/Dining leading to a circa 35sqm backyard. It is close to all amenities. Being sold partly furnished and freehold. Complimenting this property is a shared use of the roof, private Washroom and ownership of part of the roof. Optional 1 car Garage at semi-basement level is available at an extra cost. Contact the agent form more information.

#### Rooms

Kitchen/Dining : 3.51 x 6.26 m (21.97 m2)

✓ Living: 3.2 x 6.28 m (20.1 m2)

Double Bedroom : 5.43 x 3.39 m (18.41 m2)

Double Bedroom: 3.55 x 4.23 m (15.02 m2)

Double Bedroom: 4.85 x 4.57 m (22.16 m2)