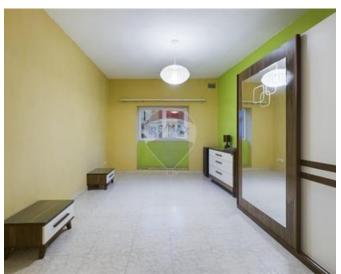

### **Apartment - For Sale - Santa Venera**

SANTA VENERA - APARTMENT - Set on 1st floor in a block of only 3 units served with lift. Comprising of a welcoming Living/Lounge area, 3 Bedrooms (master with Ensuite), 2 internal yards, a Bathroom, a Box room, a Laundry/Utility room and a Kitchen/Dining leading to a circa 35sqm backyard. It is close to all amenities. Being sold partly furnished and freehold. Complimenting this property is a shared use of the roof, private Washroom and ownership of part of the roof. Optional 1 car Garage at semi-basement level is available at an extra cost. Contact the agent form more information.

#### Rooms

Kitchen/Dining : 3.51 x 6.26 m (21.97 m2)

✓ Living: 3.2 x 6.28 m (20.1 m2)

Double Bedroom : 5.43 x 3.39 m (18.41 m2)

Double Bedroom: 3.55 x 4.23 m (15.02 m2)

Double Bedroom: 4.85 x 4.57 m (22.16 m2)