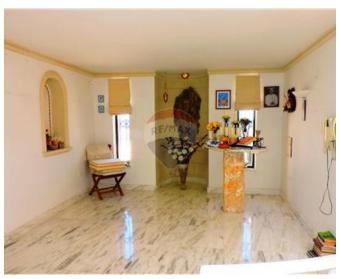

# Villa Detached - For Sale - Victoria Gardens

A luxurious fully detached villa enjoying a great location with the country and distant sea views enjoys a welcoming hall leading to the main house and its adjacent guest villa, and both forming part of a six (6) to eight (8) bedroom residence with basement garage and storage rooms, surrounding garden and pools. At ground floor level of each residence, one finds welcoming entrance halls, formal living areas (2), a study which may be converted into a bedroom, kitchen and living rooms. Three bedrooms having the main with en suite bathroom and walk-in-wardrobe form part of each residence and lead their own terraces with picturesque views. This unique property may be ideal for those who need two homes close to each other or the one who may wish to operate a B&B; anyone who needs an office close to home or the family that has a live-in housekeeper. This property may also be considered as a site for redevelopment into modern units. This residence comes highly recommended.

### Rooms

- Kitchen: 4.4 x 3.4 m (14.96 m2)
- Kitchen/Dining: 6.1 x 3.8 m (23.18 m2)

- Kitchen/Dining : 12 x 4.6 m (55.2 m2)
- Living: 4.4 x 4.4 m (19.36 m2)
- Sitting/Dining: 12.1 x 4.5 m (54.45 m2)
- ✓ Double Bedroom : 5.5 x 3.6 m (19.8 m2)
- ✓ Double Bedroom : 4.9 x 3.6 m (17.64 m2)
- Double Bedroom: 4.8 x 4.8 m (23.04 m2)
- Double Bedroom : 4.6 x 4.3 m (19.78 m2)
- Double Bedroom : 6.8 x 4.3 m (29.24 m2)
- ✓ Double Bedroom : 6.3 x 5.6 m (35.28 m2)
- ✓ Walk In Wardrobe : 3.1 x 2.6 m (8.06 m2)
- Office / Study : 3.7 x 2.7 m (9.99 m2)
- Office / Study : 3.6 x 3.1 m (11.16 m2)
- ✓ Basement : 36 x 18 m (648 m2)
- Laundry: 3.2 x 2.3 m (7.36 m2)
- Laundry: 2.7 x 2 m (5.4 m2)
- ✓ Hall : 6.6 x 3.1 m (20.46 m2)
- Landing: 4.9 x 2.9 m (14.21 m2)
- Landing: 6.6 x 3.1 m (20.46 m2)
- Bathroom: 2.6 x 2.6 m (6.76 m2)
- ✓ Bathroom Ensuite : 4 x 2.2 m (8.8 m2)
- ✓ Bathroom Ensuite : 4.3 x 2 m (8.6 m2)
- ✓ Shower: 1.8 x 2 m (3.6 m2)
- ✓ Shower: 1.8 x 2 m (3.6 m2)
- Shower Ensuite : 3 x 2.4 m (7.2 m2)
- Shower Ensuite : 3.4 x 1.1 m (3.74 m2)
- Guest Toilet: 1.7 x 1.5 m (2.55 m2)
- Guest Toilet: 1.8 x 1.3 m (2.34 m2)