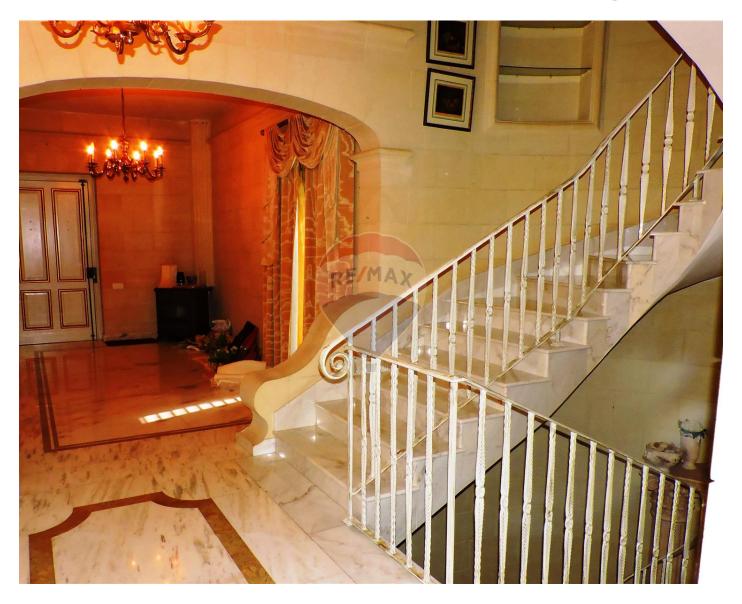

# Villa Detached - For Sale - Victoria Gardens

A luxurious fully detached villa enjoying a great location with the country and distant sea views enjoys a welcoming hall leading to the main house and its adjacent guest villa, and both forming part of a six (6) to eight (8) bedroom residence with basement garage and storage rooms, surrounding garden and pools. At ground floor level of each residence, one finds welcoming entrance halls, formal living areas (2), a study which may be converted into a bedroom, kitchen and living rooms. Three bedrooms having the main with en suite bathroom and walk-in-wardrobe form part of each residence and lead their own terraces with picturesque views. This unique property may be ideal for those who need two homes close to each other or the one who may wish to operate a B&B; anyone who needs an office close to home or the family that has a live-in housekeeper. This property may also be considered as a site for redevelopment into modern units. This residence comes highly recommended.

### **Features**

- Automatic door
- Ceramic Floor
- Walk in Wardrobe
- Fire Place Heating
- ✓ Water Utility
- PVC Piping
- ✓ A/C
- Double Glazed
- ✓ Pool
- Balcony
- Alarm System

- ✓ Kitchen/Dinette
- En Suite
- Entrance Hall
- Marble Floor
- Electricity Utility
- ✓ 3 Phase Electricity
- Skirting
- Partially Furnished
- Air Space
- ✓ Garden

### Rooms

- Kitchen: 4.4 x 3.4 m (14.96 m2)
- Kitchen/Dining: 6.1 x 3.8 m (23.18 m2)

- Kitchen/Dining : 12 x 4.6 m (55.2 m2)
- Living: 4.4 x 4.4 m (19.36 m2)
- Sitting/Dining: 12.1 x 4.5 m (54.45 m2)
- ✓ Double Bedroom : 5.5 x 3.6 m (19.8 m2)
- ✓ Double Bedroom : 4.9 x 3.6 m (17.64 m2)
- Double Bedroom: 4.8 x 4.8 m (23.04 m2)
- Double Bedroom : 4.6 x 4.3 m (19.78 m2)
- Double Bedroom : 6.8 x 4.3 m (29.24 m2)
- ✓ Double Bedroom : 6.3 x 5.6 m (35.28 m2)
- ✓ Walk In Wardrobe : 3.1 x 2.6 m (8.06 m2)
- Office / Study : 3.7 x 2.7 m (9.99 m2)
- Office / Study : 3.6 x 3.1 m (11.16 m2)
- ✓ Basement : 36 x 18 m (648 m2)
- Laundry: 3.2 x 2.3 m (7.36 m2)
- Laundry: 2.7 x 2 m (5.4 m2)
- ✓ Hall : 6.6 x 3.1 m (20.46 m2)
- Landing: 4.9 x 2.9 m (14.21 m2)
- Landing: 6.6 x 3.1 m (20.46 m2)
- Bathroom: 2.6 x 2.6 m (6.76 m2)
- ✓ Bathroom Ensuite : 4 x 2.2 m (8.8 m2)
- ✓ Bathroom Ensuite : 4.3 x 2 m (8.6 m2)
- ✓ Shower: 1.8 x 2 m (3.6 m2)
- ✓ Shower: 1.8 x 2 m (3.6 m2)
- Shower Ensuite : 3 x 2.4 m (7.2 m2)
- Shower Ensuite : 3.4 x 1.1 m (3.74 m2)
- Guest Toilet: 1.7 x 1.5 m (2.55 m2)
- Guest Toilet: 1.8 x 1.3 m (2.34 m2)