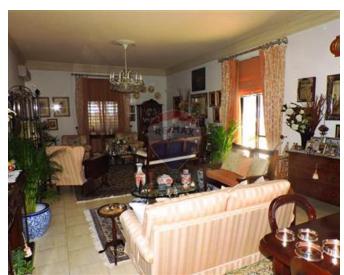

# Villa Detached - For Sale - Victoria Gardens

A luxurious fully detached villa enjoying a great location with the country and distant sea views enjoys a welcoming hall leading to the main house and its adjacent guest villa, and both forming part of a six (6) to eight (8) bedroom residence with basement garage and storage rooms, surrounding garden and pools. At ground floor level of each residence, one finds welcoming entrance halls, formal living areas (2), a study which may be converted into a bedroom, kitchen and living rooms. Three bedrooms having the main with en suite bathroom and walk-in-wardrobe form part of each residence and lead their own terraces with picturesque views. This unique property may be ideal for those who need two homes close to each other or the one who may wish to operate a B&B; anyone who needs an office close to home or the family that has a live-in housekeeper. This property may also be considered as a site for redevelopment into modern units. This residence comes highly recommended.

### **Features**

- Automatic door
- Ceramic Floor
- Walk in Wardrobe
- Fire Place Heating
- ✓ Water Utility
- PVC Piping
- ✓ A/C
- Double Glazed
- ✓ Pool
- Balcony
- Alarm System

- ✓ Kitchen/Dinette
- En Suite
- Entrance Hall
- Marble Floor
- Electricity Utility
- ✓ 3 Phase Electricity
- Skirting
- Partially Furnished
- Air Space
- ✓ Garden

### Rooms

- Kitchen: 4.4 x 3.4 m (14.96 m2)
- Kitchen/Dining: 6.1 x 3.8 m (23.18 m2)

- Kitchen/Dining : 12 x 4.6 m (55.2 m2)
- Living: 4.4 x 4.4 m (19.36 m2)
- Sitting/Dining: 12.1 x 4.5 m (54.45 m2)
- ✓ Double Bedroom : 5.5 x 3.6 m (19.8 m2)
- ✓ Double Bedroom : 4.9 x 3.6 m (17.64 m2)
- Double Bedroom: 4.8 x 4.8 m (23.04 m2)
- Double Bedroom : 4.6 x 4.3 m (19.78 m2)
- Double Bedroom : 6.8 x 4.3 m (29.24 m2)
- ✓ Double Bedroom : 6.3 x 5.6 m (35.28 m2)
- ✓ Walk In Wardrobe : 3.1 x 2.6 m (8.06 m2)
- Office / Study : 3.7 x 2.7 m (9.99 m2)
- Office / Study : 3.6 x 3.1 m (11.16 m2)
- ✓ Basement : 36 x 18 m (648 m2)
- Laundry: 3.2 x 2.3 m (7.36 m2)
- Laundry: 2.7 x 2 m (5.4 m2)
- ✓ Hall : 6.6 x 3.1 m (20.46 m2)
- Landing: 4.9 x 2.9 m (14.21 m2)
- Landing: 6.6 x 3.1 m (20.46 m2)
- Bathroom: 2.6 x 2.6 m (6.76 m2)
- ✓ Bathroom Ensuite : 4 x 2.2 m (8.8 m2)
- ✓ Bathroom Ensuite : 4.3 x 2 m (8.6 m2)
- ✓ Shower: 1.8 x 2 m (3.6 m2)
- ✓ Shower: 1.8 x 2 m (3.6 m2)
- Shower Ensuite : 3 x 2.4 m (7.2 m2)
- Shower Ensuite : 3.4 x 1.1 m (3.74 m2)
- Guest Toilet: 1.7 x 1.5 m (2.55 m2)
- Guest Toilet: 1.8 x 1.3 m (2.34 m2)