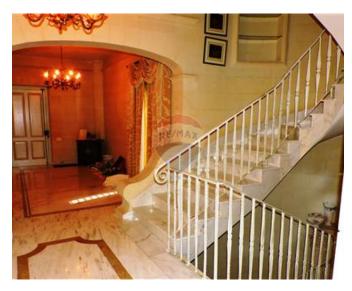

# Villa Detached - For Sale - Victoria Gardens

A luxurious fully detached villa enjoying a great location with the country and distant sea views enjoys a welcoming hall leading to the main house and its adjacent guest villa, and both forming part of a six (6) to eight (8) bedroom residence with basement garage and storage rooms, surrounding garden and pools. At ground floor level of each residence, one finds welcoming entrance halls, formal living areas (2), a study which may be converted into a bedroom, kitchen and living rooms. Three bedrooms having the main with en suite bathroom and walk-in-wardrobe form part of each residence and lead their own terraces with picturesque views. This unique property may be ideal for those who need two homes close to each other or the one who may wish to operate a B&B; anyone who needs an office close to home or the family that has a live-in housekeeper. This property may also be considered as a site for redevelopment into modern units. This residence comes highly recommended.

### **Features**

- Automatic door
- Ceramic Floor
- Walk in Wardrobe
- Fire Place Heating
- ✓ Water Utility
- PVC Piping
- ✓ A/C
- Double Glazed
- ✓ Pool
- Balcony
- Alarm System

- ✓ Kitchen/Dinette
- En Suite
- Entrance Hall
- Marble Floor
- Electricity Utility
- ✓ 3 Phase Electricity
- Skirting
- Partially Furnished
- Air Space
- ✓ Garden

### Rooms

- Kitchen: 4.4 x 3.4 m (14.96 m2)
- Kitchen/Dining: 6.1 x 3.8 m (23.18 m2)

- Kitchen/Dining : 12 x 4.6 m (55.2 m2)
- Living: 4.4 x 4.4 m (19.36 m2)
- Sitting/Dining: 12.1 x 4.5 m (54.45 m2)
- ✓ Double Bedroom : 5.5 x 3.6 m (19.8 m2)
- ✓ Double Bedroom : 4.9 x 3.6 m (17.64 m2)
- Double Bedroom: 4.8 x 4.8 m (23.04 m2)
- Double Bedroom : 4.6 x 4.3 m (19.78 m2)
- Double Bedroom : 6.8 x 4.3 m (29.24 m2)
- ✓ Double Bedroom : 6.3 x 5.6 m (35.28 m2)
- ✓ Walk In Wardrobe : 3.1 x 2.6 m (8.06 m2)
- Office / Study : 3.7 x 2.7 m (9.99 m2)
- Office / Study : 3.6 x 3.1 m (11.16 m2)
- ✓ Basement : 36 x 18 m (648 m2)
- Laundry: 3.2 x 2.3 m (7.36 m2)
- Laundry: 2.7 x 2 m (5.4 m2)
- ✓ Hall : 6.6 x 3.1 m (20.46 m2)
- Landing: 4.9 x 2.9 m (14.21 m2)
- Landing: 6.6 x 3.1 m (20.46 m2)
- Bathroom: 2.6 x 2.6 m (6.76 m2)
- ✓ Bathroom Ensuite : 4 x 2.2 m (8.8 m2)
- ✓ Bathroom Ensuite : 4.3 x 2 m (8.6 m2)
- ✓ Shower: 1.8 x 2 m (3.6 m2)
- ✓ Shower: 1.8 x 2 m (3.6 m2)
- Shower Ensuite : 3 x 2.4 m (7.2 m2)
- Shower Ensuite : 3.4 x 1.1 m (3.74 m2)
- Guest Toilet: 1.7 x 1.5 m (2.55 m2)
- Guest Toilet: 1.8 x 1.3 m (2.34 m2)