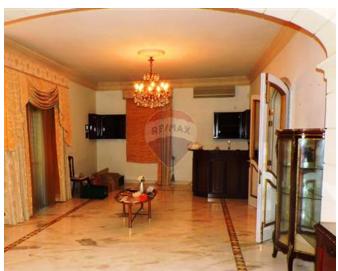

# Villa Detached - For Sale - Victoria Gardens

A luxurious fully detached villa enjoying a great location with the country and distant sea views enjoys a welcoming hall leading to the main house and its adjacent guest villa, and both forming part of a six (6) to eight (8) bedroom residence with basement garage and storage rooms, surrounding garden and pools. At ground floor level of each residence, one finds welcoming entrance halls, formal living areas (2), a study which may be converted into a bedroom, kitchen and living rooms. Three bedrooms having the main with en suite bathroom and walk-in-wardrobe form part of each residence and lead their own terraces with picturesque views. This unique property may be ideal for those who need two homes close to each other or the one who may wish to operate a B&B; anyone who needs an office close to home or the family that has a live-in housekeeper. This property may also be considered as a site for redevelopment into modern units. This residence comes highly recommended.

### **Features**

- Automatic door
- Ceramic Floor
- Walk in Wardrobe
- Fire Place Heating
- ✓ Water Utility
- PVC Piping
- ✓ A/C
- Double Glazed
- ✓ Pool
- Balcony
- Alarm System

- ✓ Kitchen/Dinette
- En Suite
- Entrance Hall
- Marble Floor
- Electricity Utility
- ✓ 3 Phase Electricity
- Skirting
- Partially Furnished
- Air Space
- ✓ Garden

### Rooms

- Kitchen: 4.4 x 3.4 m (14.96 m2)
- Kitchen/Dining: 6.1 x 3.8 m (23.18 m2)

- Kitchen/Dining : 12 x 4.6 m (55.2 m2)
- Living: 4.4 x 4.4 m (19.36 m2)
- Sitting/Dining: 12.1 x 4.5 m (54.45 m2)
- ✓ Double Bedroom : 5.5 x 3.6 m (19.8 m2)
- ✓ Double Bedroom : 4.9 x 3.6 m (17.64 m2)
- Double Bedroom: 4.8 x 4.8 m (23.04 m2)
- Double Bedroom : 4.6 x 4.3 m (19.78 m2)
- Double Bedroom : 6.8 x 4.3 m (29.24 m2)
- ✓ Double Bedroom : 6.3 x 5.6 m (35.28 m2)
- ✓ Walk In Wardrobe : 3.1 x 2.6 m (8.06 m2)
- Office / Study : 3.7 x 2.7 m (9.99 m2)
- Office / Study : 3.6 x 3.1 m (11.16 m2)
- ✓ Basement : 36 x 18 m (648 m2)
- Laundry: 3.2 x 2.3 m (7.36 m2)
- Laundry: 2.7 x 2 m (5.4 m2)
- ✓ Hall : 6.6 x 3.1 m (20.46 m2)
- Landing: 4.9 x 2.9 m (14.21 m2)
- Landing: 6.6 x 3.1 m (20.46 m2)
- Bathroom: 2.6 x 2.6 m (6.76 m2)
- ✓ Bathroom Ensuite : 4 x 2.2 m (8.8 m2)
- ✓ Bathroom Ensuite : 4.3 x 2 m (8.6 m2)
- ✓ Shower: 1.8 x 2 m (3.6 m2)
- ✓ Shower: 1.8 x 2 m (3.6 m2)
- Shower Ensuite : 3 x 2.4 m (7.2 m2)
- Shower Ensuite : 3.4 x 1.1 m (3.74 m2)
- Guest Toilet: 1.7 x 1.5 m (2.55 m2)
- Guest Toilet: 1.8 x 1.3 m (2.34 m2)