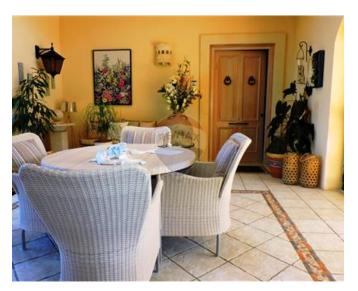

# Villa Detached - For Sale - Victoria Gardens

A luxurious fully detached villa enjoying a great location with the country and distant sea views enjoys a welcoming hall leading to the main house and its adjacent guest villa, and both forming part of a six (6) to eight (8) bedroom residence with basement garage and storage rooms, surrounding garden and pools. At ground floor level of each residence, one finds welcoming entrance halls, formal living areas (2), a study which may be converted into a bedroom, kitchen and living rooms. Three bedrooms having the main with en suite bathroom and walk-in-wardrobe form part of each residence and lead their own terraces with picturesque views. This unique property may be ideal for those who need two homes close to each other or the one who may wish to operate a B&B; anyone who needs an office close to home or the family that has a live-in housekeeper. This property may also be considered as a site for redevelopment into modern units. This residence comes highly recommended.

### **Features**

- Automatic door
- Ceramic Floor
- Walk in Wardrobe
- Fire Place Heating
- ✓ Water Utility
- PVC Piping
- ✓ A/C
- Double Glazed
- ✓ Pool
- Balcony
- Alarm System

- ✓ Kitchen/Dinette
- En Suite
- Entrance Hall
- Marble Floor
- Electricity Utility
- ✓ 3 Phase Electricity
- Skirting
- Partially Furnished
- Air Space
- ✓ Garden

### Rooms

- Kitchen: 4.4 x 3.4 m (14.96 m2)
- Kitchen/Dining: 6.1 x 3.8 m (23.18 m2)

- Kitchen/Dining : 12 x 4.6 m (55.2 m2)
- Living: 4.4 x 4.4 m (19.36 m2)
- Sitting/Dining: 12.1 x 4.5 m (54.45 m2)
- ✓ Double Bedroom : 5.5 x 3.6 m (19.8 m2)
- ✓ Double Bedroom : 4.9 x 3.6 m (17.64 m2)
- Double Bedroom: 4.8 x 4.8 m (23.04 m2)
- Double Bedroom : 4.6 x 4.3 m (19.78 m2)
- Double Bedroom : 6.8 x 4.3 m (29.24 m2)
- ✓ Double Bedroom : 6.3 x 5.6 m (35.28 m2)
- ✓ Walk In Wardrobe : 3.1 x 2.6 m (8.06 m2)
- Office / Study : 3.7 x 2.7 m (9.99 m2)
- Office / Study : 3.6 x 3.1 m (11.16 m2)
- ✓ Basement : 36 x 18 m (648 m2)
- Laundry: 3.2 x 2.3 m (7.36 m2)
- Laundry: 2.7 x 2 m (5.4 m2)
- ✓ Hall : 6.6 x 3.1 m (20.46 m2)
- Landing: 4.9 x 2.9 m (14.21 m2)
- Landing: 6.6 x 3.1 m (20.46 m2)
- Bathroom: 2.6 x 2.6 m (6.76 m2)
- ✓ Bathroom Ensuite : 4 x 2.2 m (8.8 m2)
- ✓ Bathroom Ensuite : 4.3 x 2 m (8.6 m2)
- ✓ Shower: 1.8 x 2 m (3.6 m2)
- ✓ Shower: 1.8 x 2 m (3.6 m2)
- Shower Ensuite : 3 x 2.4 m (7.2 m2)
- Shower Ensuite : 3.4 x 1.1 m (3.74 m2)
- Guest Toilet: 1.7 x 1.5 m (2.55 m2)
- Guest Toilet: 1.8 x 1.3 m (2.34 m2)