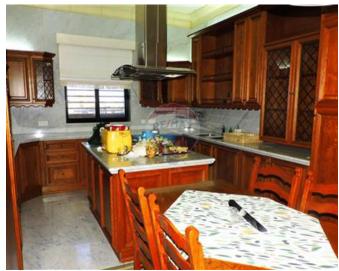

# Villa Detached - For Sale - Victoria Gardens

A luxurious fully detached villa enjoying a great location with the country and distant sea views enjoys a welcoming hall leading to the main house and its adjacent guest villa, and both forming part of a six (6) to eight (8) bedroom residence with basement garage and storage rooms, surrounding garden and pools. At ground floor level of each residence, one finds welcoming entrance halls, formal living areas (2), a study which may be converted into a bedroom, kitchen and living rooms. Three bedrooms having the main with en suite bathroom and walk-in-wardrobe form part of each residence and lead their own terraces with picturesque views. This unique property may be ideal for those who need two homes close to each other or the one who may wish to operate a B&B; anyone who needs an office close to home or the family that has a live-in housekeeper. This property may also be considered as a site for redevelopment into modern units. This residence comes highly recommended.

### Rooms

- Kitchen: 4.4 x 3.4 m (14.96 m2)
- Kitchen/Dining: 6.1 x 3.8 m (23.18 m2)

- Kitchen/Dining : 12 x 4.6 m (55.2 m2)
- Living: 4.4 x 4.4 m (19.36 m2)
- Sitting/Dining: 12.1 x 4.5 m (54.45 m2)
- ✓ Double Bedroom : 5.5 x 3.6 m (19.8 m2)
- ✓ Double Bedroom : 4.9 x 3.6 m (17.64 m2)
- Double Bedroom: 4.8 x 4.8 m (23.04 m2)
- Double Bedroom : 4.6 x 4.3 m (19.78 m2)
- Double Bedroom : 6.8 x 4.3 m (29.24 m2)
- ✓ Double Bedroom : 6.3 x 5.6 m (35.28 m2)
- ✓ Walk In Wardrobe : 3.1 x 2.6 m (8.06 m2)
- Office / Study : 3.7 x 2.7 m (9.99 m2)
- Office / Study : 3.6 x 3.1 m (11.16 m2)
- ✓ Basement : 36 x 18 m (648 m2)
- Laundry: 3.2 x 2.3 m (7.36 m2)
- Laundry: 2.7 x 2 m (5.4 m2)
- ✓ Hall : 6.6 x 3.1 m (20.46 m2)
- Landing: 4.9 x 2.9 m (14.21 m2)
- Landing: 6.6 x 3.1 m (20.46 m2)
- Bathroom: 2.6 x 2.6 m (6.76 m2)
- ✓ Bathroom Ensuite : 4 x 2.2 m (8.8 m2)
- ✓ Bathroom Ensuite : 4.3 x 2 m (8.6 m2)
- ✓ Shower: 1.8 x 2 m (3.6 m2)
- ✓ Shower: 1.8 x 2 m (3.6 m2)
- Shower Ensuite : 3 x 2.4 m (7.2 m2)
- Shower Ensuite : 3.4 x 1.1 m (3.74 m2)
- Guest Toilet: 1.7 x 1.5 m (2.55 m2)
- Guest Toilet: 1.8 x 1.3 m (2.34 m2)