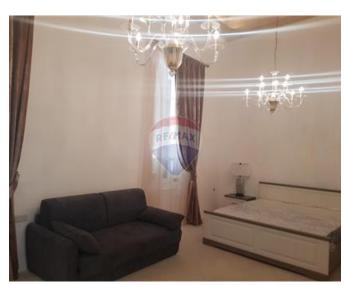

### Palazzo - For Rent - Mdina

MDINA - Expertly converted and modernised is this 600 year old Palazzo situated in the prestigious old Capital city of Mdina. This lovely property is spread on 3 floors and contains all it"s original features including a wine cellar, maltese stone slabs ,high vaulted ceilings ,stone staircase and an imposing facade . A welcoming entrance hallway leads you into the lounge area, a kitchen and a dining room, an internal yard with a rest room, four double bedrooms (master with an ensuite) a Maltese closed balcony and three guest bathrooms. A lovely roof garden looking over the Cathedral compliments this lovely property . Parking facility . Rare find!

#### **Features**

- Kitchen/Dinette
- En Suite
- ✓ A/C
- Balcony

- Video Hall Porter
- Entrance Hall
- Yard
- Roof Terrace

#### Rooms

- ✓ Kitchen: 0 x 0 m (0 m2)
- ✓ Dining: 0 x 0 m (0 m2)
- ✓ Living: 0 x 0 m (0 m2)
- ✓ Bathroom : 0 x 0 m (0 m2)
- ✓ Guest Toilet : 0 x 0 m (0 m2)
- ✓ Double Bedroom : 0 x 0 m (0 m2)
- ✓ Double Bedroom : 0 x 0 m (0 m2)
- ✓ Double Bedroom : 0 x 0 m (0 m2)
- ✓ Double Bedroom : 0 x 0 m (0 m2)
- ✓ Bathroom Ensuite : 0 x 0 m (0 m2)
- ✓ Shower: 0 x 0 m (0 m2)
- ✓ Shower: 0 x 0 m (0 m2)