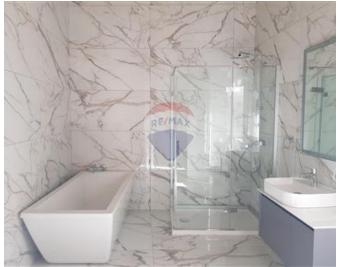

### Palazzo - For Rent - Mdina

MDINA - Expertly converted and modernised is this 600 year old Palazzo situated in the prestigious old Capital city of Mdina. This lovely property is spread on 3 floors and contains all it"s original features including a wine cellar, maltese stone slabs ,high vaulted ceilings ,stone staircase and an imposing facade . A welcoming entrance hallway leads you into the lounge area, a kitchen and a dining room, an internal yard with a rest room, four double bedrooms (master with an ensuite) a Maltese closed balcony and three guest bathrooms. A lovely roof garden looking over the Cathedral compliments this lovely property . Parking facility . Rare find!

#### **Features**

- Kitchen/Dinette
- En Suite
- ✓ A/C
- Balcony

- Video Hall Porter
- Entrance Hall
- Yard
- Roof Terrace

#### Rooms

- ✓ Kitchen: 0 x 0 m (0 m2)
- ✓ Dining: 0 x 0 m (0 m2)
- ✓ Living: 0 x 0 m (0 m2)
- ✓ Bathroom : 0 x 0 m (0 m2)
- ✓ Guest Toilet : 0 x 0 m (0 m2)
- ✓ Double Bedroom : 0 x 0 m (0 m2)
- ✓ Double Bedroom : 0 x 0 m (0 m2)
- ✓ Double Bedroom : 0 x 0 m (0 m2)
- ✓ Double Bedroom : 0 x 0 m (0 m2)
- ✓ Bathroom Ensuite : 0 x 0 m (0 m2)
- ✓ Shower: 0 x 0 m (0 m2)
- ✓ Shower: 0 x 0 m (0 m2)