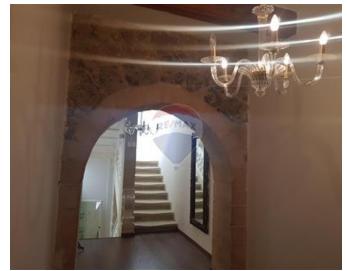

### Palazzo - For Rent - Mdina

MDINA - Expertly converted and modernised is this 600 year old Palazzo situated in the prestigious old Capital city of Mdina. This lovely property is spread on 3 floors and contains all it"s original features including a wine cellar, maltese stone slabs ,high vaulted ceilings ,stone staircase and an imposing facade . A welcoming entrance hallway leads you into the lounge area, a kitchen and a dining room, an internal yard with a rest room, four double bedrooms (master with an ensuite) a Maltese closed balcony and three guest bathrooms. A lovely roof garden looking over the Cathedral compliments this lovely property . Parking facility . Rare find!

#### **Features**

- Kitchen/Dinette
- En Suite
- ✓ A/C
- Balcony

- Video Hall Porter
- Entrance Hall
- Yard
- Roof Terrace