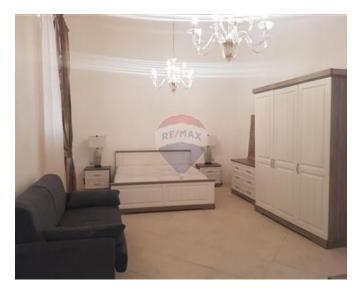

### Palazzo - For Rent - Mdina

MDINA - Expertly converted and modernised is this 600 year old Palazzo situated in the prestigious old Capital city of Mdina. This lovely property is spread on 3 floors and contains all it"s original features including a wine cellar, maltese stone slabs ,high vaulted ceilings ,stone staircase and an imposing facade . A welcoming entrance hallway leads you into the lounge area, a kitchen and a dining room, an internal yard with a rest room, four double bedrooms (master with an ensuite) a Maltese closed balcony and three guest bathrooms. A lovely roof garden looking over the Cathedral compliments this lovely property . Parking facility . Rare find!

#### **Features**

- Kitchen/Dinette
- En Suite
- ✓ A/C
- Balcony

- Video Hall Porter
- Entrance Hall
- Yard
- Roof Terrace

#### Rooms

- ✓ Kitchen: 0 x 0 m (0 m2)
- ✓ Dining: 0 x 0 m (0 m2)
- ✓ Living: 0 x 0 m (0 m2)
- ✓ Bathroom : 0 x 0 m (0 m2)
- ✓ Guest Toilet : 0 x 0 m (0 m2)
- ✓ Double Bedroom : 0 x 0 m (0 m2)
- ✓ Double Bedroom : 0 x 0 m (0 m2)
- ✓ Double Bedroom : 0 x 0 m (0 m2)
- ✓ Double Bedroom : 0 x 0 m (0 m2)
- ✓ Bathroom Ensuite : 0 x 0 m (0 m2)
- ✓ Shower: 0 x 0 m (0 m2)
- ✓ Shower: 0 x 0 m (0 m2)