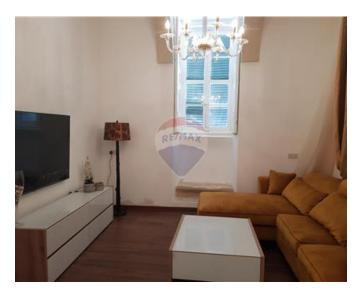

### Palazzo - For Rent - Mdina

MDINA - Expertly converted and modernised is this 600 year old Palazzo situated in the prestigious old Capital city of Mdina. This lovely property is spread on 3 floors and contains all it"s original features including a wine cellar, maltese stone slabs ,high vaulted ceilings ,stone staircase and an imposing facade . A welcoming entrance hallway leads you into the lounge area, a kitchen and a dining room, an internal yard with a rest room, four double bedrooms (master with an ensuite) a Maltese closed balcony and three guest bathrooms. A lovely roof garden looking over the Cathedral compliments this lovely property . Parking facility . Rare find!

#### **Features**

- Kitchen/Dinette
- En Suite
- ✓ A/C
- Balcony

- Video Hall Porter
- Entrance Hall
- Yard
- Roof Terrace