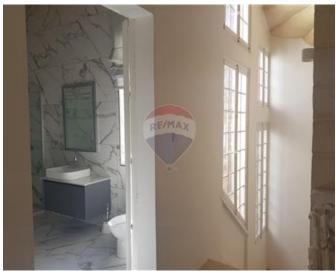

### Palazzo - For Rent - Mdina

MDINA - Expertly converted and modernised is this 600 year old Palazzo situated in the prestigious old Capital city of Mdina. This lovely property is spread on 3 floors and contains all it"s original features including a wine cellar, maltese stone slabs ,high vaulted ceilings ,stone staircase and an imposing facade . A welcoming entrance hallway leads you into the lounge area, a kitchen and a dining room, an internal yard with a rest room, four double bedrooms (master with an ensuite) a Maltese closed balcony and three guest bathrooms. A lovely roof garden looking over the Cathedral compliments this lovely property . Parking facility . Rare find!

#### **Features**

- Kitchen/Dinette
- En Suite
- ✓ A/C
- Balcony

- Video Hall Porter
- Entrance Hall
- Yard
- Roof Terrace

#### Rooms

- ✓ Kitchen: 0 x 0 m (0 m2)
- ✓ Dining: 0 x 0 m (0 m2)
- ✓ Living: 0 x 0 m (0 m2)
- ✓ Bathroom : 0 x 0 m (0 m2)
- ✓ Guest Toilet : 0 x 0 m (0 m2)
- ✓ Double Bedroom : 0 x 0 m (0 m2)
- ✓ Double Bedroom : 0 x 0 m (0 m2)
- ✓ Double Bedroom : 0 x 0 m (0 m2)
- ✓ Double Bedroom : 0 x 0 m (0 m2)
- ✓ Bathroom Ensuite : 0 x 0 m (0 m2)
- ✓ Shower: 0 x 0 m (0 m2)
- ✓ Shower: 0 x 0 m (0 m2)