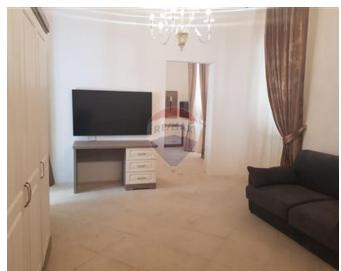

### Palazzo - For Rent - Mdina

MDINA - Expertly converted and modernised is this 600 year old Palazzo situated in the prestigious old Capital city of Mdina. This lovely property is spread on 3 floors and contains all it"s original features including a wine cellar, maltese stone slabs ,high vaulted ceilings ,stone staircase and an imposing facade . A welcoming entrance hallway leads you into the lounge area, a kitchen and a dining room, an internal yard with a rest room, four double bedrooms (master with an ensuite) a Maltese closed balcony and three guest bathrooms. A lovely roof garden looking over the Cathedral compliments this lovely property . Parking facility . Rare find!

#### **Features**

- Kitchen/Dinette
- En Suite
- ✓ A/C
- Balcony

- Video Hall Porter
- Entrance Hall
- Yard
- Roof Terrace

#### Rooms

- ✓ Kitchen: 0 x 0 m (0 m2)
- ✓ Dining: 0 x 0 m (0 m2)
- ✓ Living: 0 x 0 m (0 m2)
- ✓ Bathroom : 0 x 0 m (0 m2)
- ✓ Guest Toilet : 0 x 0 m (0 m2)
- ✓ Double Bedroom : 0 x 0 m (0 m2)
- ✓ Double Bedroom : 0 x 0 m (0 m2)
- ✓ Double Bedroom : 0 x 0 m (0 m2)
- ✓ Double Bedroom : 0 x 0 m (0 m2)
- ✓ Bathroom Ensuite : 0 x 0 m (0 m2)
- ✓ Shower: 0 x 0 m (0 m2)
- ✓ Shower: 0 x 0 m (0 m2)