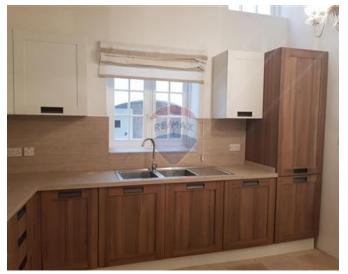

### Palazzo - For Rent - Mdina

MDINA - Expertly converted and modernised is this 600 year old Palazzo situated in the prestigious old Capital city of Mdina. This lovely property is spread on 3 floors and contains all it"s original features including a wine cellar, maltese stone slabs ,high vaulted ceilings ,stone staircase and an imposing facade . A welcoming entrance hallway leads you into the lounge area, a kitchen and a dining room, an internal yard with a rest room, four double bedrooms (master with an ensuite) a Maltese closed balcony and three guest bathrooms. A lovely roof garden looking over the Cathedral compliments this lovely property . Parking facility . Rare find!

# Gallery

**Sue Camilleri** RE/MAX North - Qawra

M: 99232562

E: sue@remax.com.mt

T: 21585844