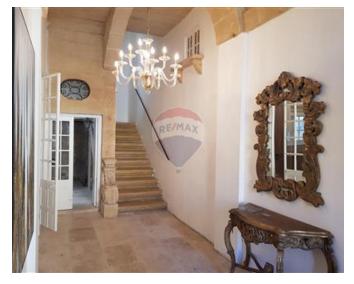

### Palazzo - For Rent - Mdina

MDINA - Expertly converted and modernised is this 600 year old Palazzo situated in the prestigious old Capital city of Mdina. This lovely property is spread on 3 floors and contains all it"s original features including a wine cellar, maltese stone slabs ,high vaulted ceilings ,stone staircase and an imposing facade . A welcoming entrance hallway leads you into the lounge area, a kitchen and a dining room, an internal yard with a rest room, four double bedrooms (master with an ensuite) a Maltese closed balcony and three guest bathrooms. A lovely roof garden looking over the Cathedral compliments this lovely property . Parking facility . Rare find!

#### **Features**

- Kitchen/Dinette
- En Suite
- ✓ A/C
- Balcony

- Video Hall Porter
- Entrance Hall
- Yard
- Roof Terrace