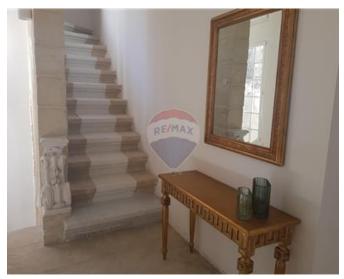

### Palazzo - For Rent - Mdina

MDINA - Expertly converted and modernised is this 600 year old Palazzo situated in the prestigious old Capital city of Mdina. This lovely property is spread on 3 floors and contains all it"s original features including a wine cellar, maltese stone slabs ,high vaulted ceilings ,stone staircase and an imposing facade . A welcoming entrance hallway leads you into the lounge area, a kitchen and a dining room, an internal yard with a rest room, four double bedrooms (master with an ensuite) a Maltese closed balcony and three guest bathrooms. A lovely roof garden looking over the Cathedral compliments this lovely property . Parking facility . Rare find!

#### **Features**

- Kitchen/Dinette
- En Suite
- ✓ A/C
- Balcony

- Video Hall Porter
- Entrance Hall
- Yard
- Roof Terrace