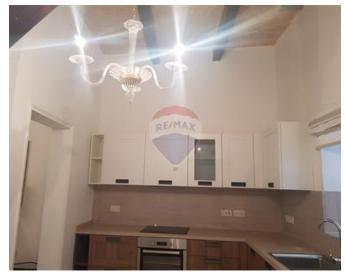

### Palazzo - For Rent - Mdina

MDINA - Expertly converted and modernised is this 600 year old Palazzo situated in the prestigious old Capital city of Mdina. This lovely property is spread on 3 floors and contains all it"s original features including a wine cellar, maltese stone slabs ,high vaulted ceilings ,stone staircase and an imposing facade . A welcoming entrance hallway leads you into the lounge area, a kitchen and a dining room, an internal yard with a rest room, four double bedrooms (master with an ensuite) a Maltese closed balcony and three guest bathrooms. A lovely roof garden looking over the Cathedral compliments this lovely property . Parking facility . Rare find!

#### **Features**

- Kitchen/Dinette
- En Suite
- ✓ A/C
- Balcony

- Video Hall Porter
- Entrance Hall
- Yard
- Roof Terrace