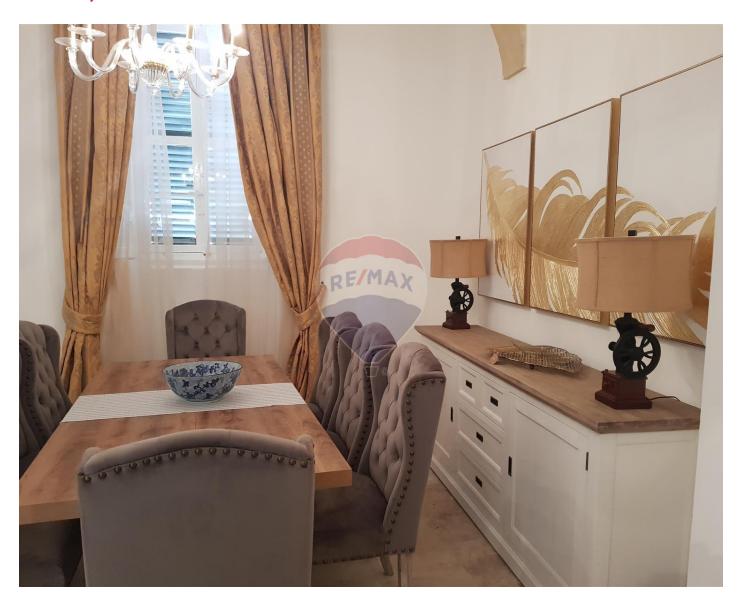

### Palazzo - For Rent - Mdina

MDINA - Expertly converted and modernised is this 600 year old Palazzo situated in the prestigious old Capital city of Mdina. This lovely property is spread on 3 floors and contains all it"s original features including a wine cellar, maltese stone slabs ,high vaulted ceilings ,stone staircase and an imposing facade . A welcoming entrance hallway leads you into the lounge area, a kitchen and a dining room, an internal yard with a rest room, four double bedrooms (master with an ensuite) a Maltese closed balcony and three guest bathrooms. A lovely roof garden looking over the Cathedral compliments this lovely property . Parking facility . Rare find!

# Gallery

**Sue Camilleri** RE/MAX North - Qawra

M: 99232562

E: sue@remax.com.mt

T: 21585844