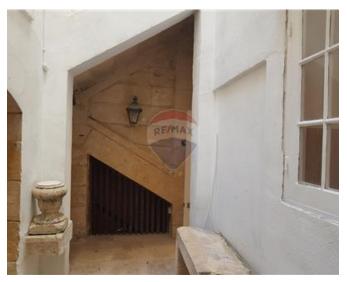

### Palazzo - For Rent - Mdina

MDINA - Expertly converted and modernised is this 600 year old Palazzo situated in the prestigious old Capital city of Mdina. This lovely property is spread on 3 floors and contains all it"s original features including a wine cellar, maltese stone slabs ,high vaulted ceilings ,stone staircase and an imposing facade . A welcoming entrance hallway leads you into the lounge area, a kitchen and a dining room, an internal yard with a rest room, four double bedrooms (master with an ensuite) a Maltese closed balcony and three guest bathrooms. A lovely roof garden looking over the Cathedral compliments this lovely property . Parking facility . Rare find!