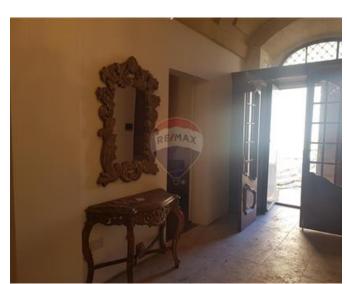

### Palazzo - For Rent - Mdina

MDINA - Expertly converted and modernised is this 600 year old Palazzo situated in the prestigious old Capital city of Mdina. This lovely property is spread on 3 floors and contains all it"s original features including a wine cellar, maltese stone slabs ,high vaulted ceilings ,stone staircase and an imposing facade . A welcoming entrance hallway leads you into the lounge area, a kitchen and a dining room, an internal yard with a rest room, four double bedrooms (master with an ensuite) a Maltese closed balcony and three guest bathrooms. A lovely roof garden looking over the Cathedral compliments this lovely property . Parking facility . Rare find!

#### **Features**

- Kitchen/Dinette
- En Suite
- ✓ A/C
- Balcony

- Video Hall Porter
- Entrance Hall
- Yard
- Roof Terrace