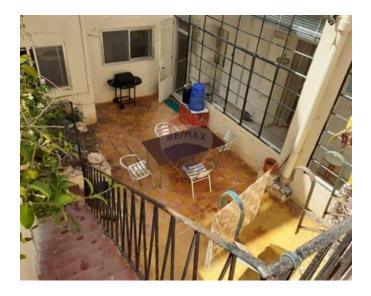

## **Townhouse - For Rent - Mellieha**

MELLIEHA - A large townhouse, situated in the village centre, ideal for sharing, as it can sleep up to 10 to 13 persons. Accommodation comprises of an open plan kitchen/living/dining, a large internal yard, four large bedrooms, a main bathroom, and a washroom. Complimenting this property is a private roof terrace. Viewings are highly recommended!

### **Features**

- Ceramic Floor
- Skirting
- Balcony

- Entrance Hall
- Yard
- Roof Terrace