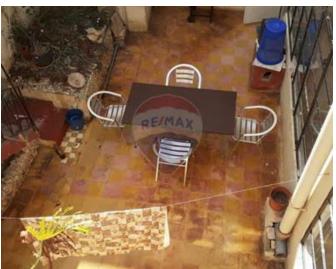

## **Townhouse - For Rent - Mellieha**

MELLIEHA - A large townhouse, situated in the village centre, ideal for sharing, as it can sleep up to 10 to 13 persons. Accommodation comprises of an open plan kitchen/living/dining, a large internal yard, four large bedrooms, a main bathroom, and a washroom. Complimenting this property is a private roof terrace. Viewings are highly recommended!

### **Features**

- Ceramic Floor
- Skirting
- Balcony

- Entrance Hall
- Yard
- Roof Terrace