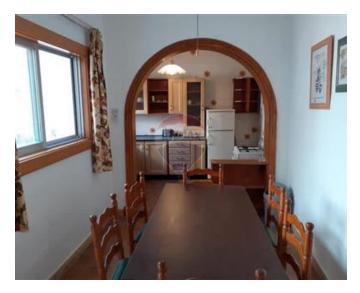

## **Townhouse - For Rent - Mellieha**

MELLIEHA - A large townhouse, situated in the village centre, ideal for sharing, as it can sleep up to 10 to 13 persons. Accommodation comprises of an open plan kitchen/living/dining, a large internal yard, four large bedrooms, a main bathroom, and a washroom. Complimenting this property is a private roof terrace. Viewings are highly recommended!

#### Rooms

- ✓ Kitchen/Living/Dining: 0 x 0 m (0 m2)
- ✓ Double Bedroom : 0 x 0 m (0 m2)
- ✓ Double Bedroom : 0 x 0 m (0 m2)
- ✓ Double Bedroom : 0 x 0 m (0 m2)
- ✓ Double Bedroom : 0 x 0 m (0 m2)
- ✓ Bathroom : 0 x 0 m (0 m2)
- Laundry: 0 x 0 m (0 m2)