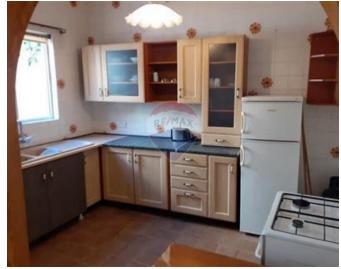

## **Townhouse - For Rent - Mellieha**

MELLIEHA - A large townhouse, situated in the village centre, ideal for sharing, as it can sleep up to 10 to 13 persons. Accommodation comprises of an open plan kitchen/living/dining, a large internal yard, four large bedrooms, a main bathroom, and a washroom. Complimenting this property is a private roof terrace. Viewings are highly recommended!

#### Rooms

- ✓ Kitchen/Living/Dining: 0 x 0 m (0 m2)
- ✓ Double Bedroom : 0 x 0 m (0 m2)
- ✓ Double Bedroom : 0 x 0 m (0 m2)
- ✓ Double Bedroom : 0 x 0 m (0 m2)
- ✓ Double Bedroom : 0 x 0 m (0 m2)
- ✓ Bathroom : 0 x 0 m (0 m2)
- Laundry: 0 x 0 m (0 m2)