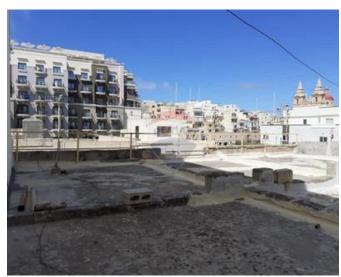

## **Townhouse - For Rent - Mellieha**

MELLIEHA - A large townhouse, situated in the village centre, ideal for sharing, as it can sleep up to 10 to 13 persons. Accommodation comprises of an open plan kitchen/living/dining, a large internal yard, four large bedrooms, a main bathroom, and a washroom. Complimenting this property is a private roof terrace. Viewings are highly recommended!

### **Features**

- Ceramic Floor
- Skirting
- Balcony

- Entrance Hall
- Yard
- Roof Terrace