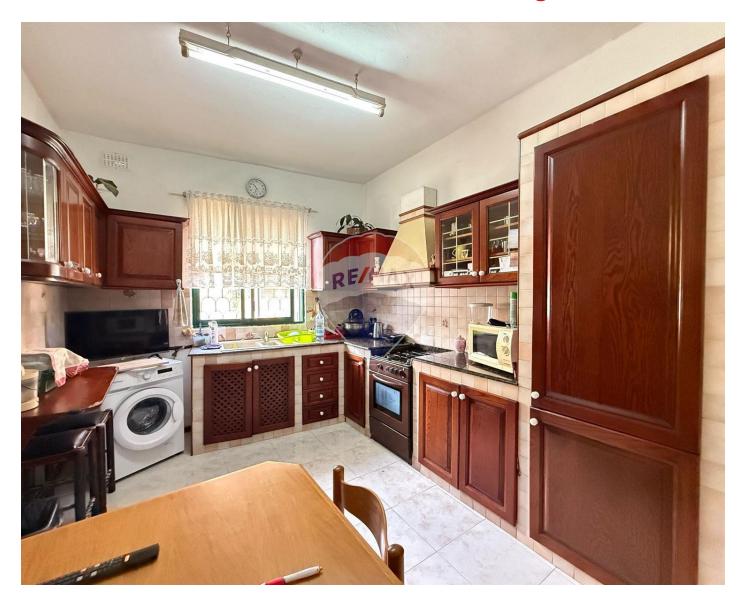

### **Maisonette - For Sale - Pembroke**

PEMBROKE- Ground floor Maisonette situated in a very tranquil area with plenty of parking and only 1 unit on top. The property has a wraparound garden on the outside, upon entering one finds an entrance hall leading to the living room, next to it there's the kitchen and 2 separate bathrooms next to each other further on the corridor there is a courtyard and 3 double bedrooms 2 of the bedrooms have a window facing the outside garden. Freehold sold as is. For further information contact agent.

#### **Features**

- Kitchen/Dinette
- Central Courtyard

- En Suite
- Garden

#### Rooms

✓ Kitchen/Dining : 3.7 x 3.5 m (12.95 m2)

Double Bedroom : 3.8 x 3.9 m (14.82 m2)

✓ Double Bedroom : 4.2 x 3.4 m (14.28 m2)

Double Bedroom : 4.3 x 4.2 m (18.06 m2)

Bathroom: 1.8 x 3.4 m (6.12 m2)