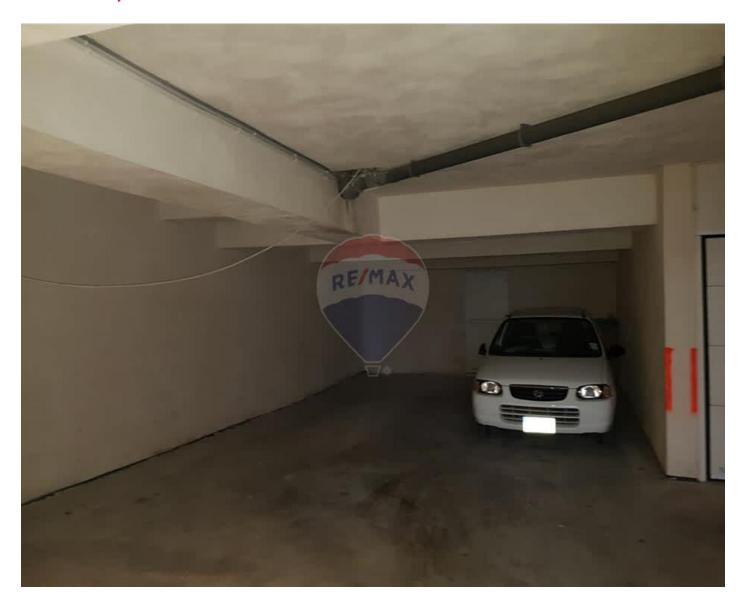

## Garage (Residential) - For Sale - Mellieha

New on the market is this 2 car semi- basement garage situated in the village core of Mellieha. This 2 car semi- basement garage is situated in a tranquil residential area where it is not so easy to find outside parking; close both to the parish church and other amenities. Garage measures circa. 33.0 sqm in total. This 2 car semi- basement garage includes adequate ventilation and is Freehold. Common area of garages include an automated lockable door from street access and adequate lightning. For further information and/ or and on-site viewing kindly contact agent.

#### Rooms

Garage: 6.4 x 5.2 m (33.28 m2)