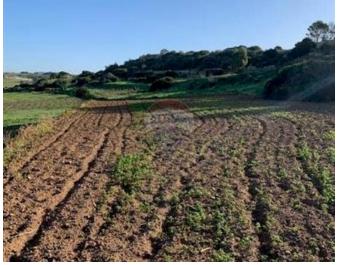

### Agriculture Land - For Sale -Zebbiegh

Zebbiegh - New on the market is this agricultural land located on the outskirts of this village measuring approximately 4 tumoli. It has easy access, internal pathway for potentially splitting the land for recreational purposes and a registered bore hole. This agricultural land enjoys nice country views. Freehold. Call agent for immediate viewing.