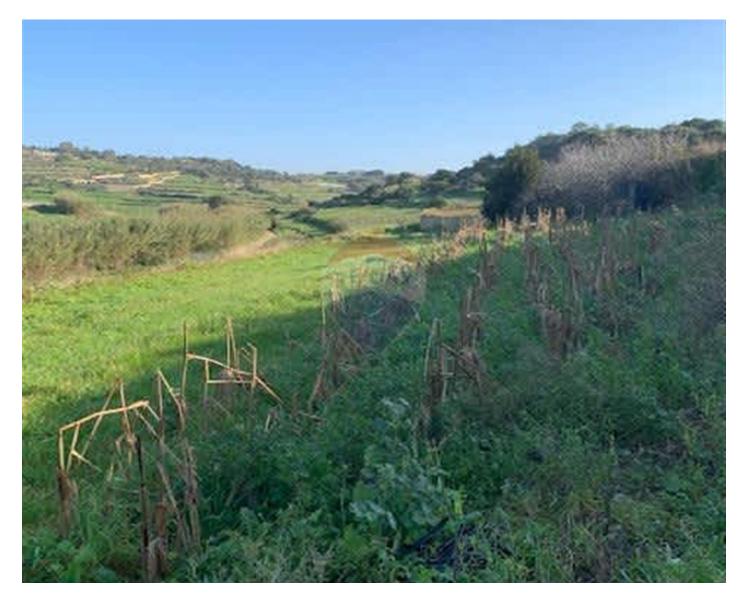

### Agriculture Land - For Sale -Zebbiegh

Zebbiegh - New on the market is this agricultural land located on the outskirts of this village measuring approximately 4 tumoli. It has easy access, internal pathway for potentially splitting the land for recreational purposes and a registered bore hole. This agricultural land enjoys nice country views. Freehold. Call agent for immediate viewing.

## Gallery

RE/MAX North - Qawra RE/MAX North - Qawra

M: 21585844 E: qwr@remax.com.mt T: 21585844

**RE/MAX North - Qawra** Dawret il-Gzejjer,Qawra, St Paul's Bay, Malta