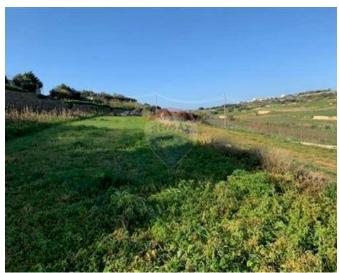

### Agriculture Land - For Sale -Zebbiegh

Zebbiegh - New on the market is this agricultural land located on the outskirts of this village measuring approximately 4 tumoli. It has easy access, internal pathway for potentially splitting the land for recreational purposes and a registered bore hole. This agricultural land enjoys nice country views. Freehold. Call agent for immediate viewing.