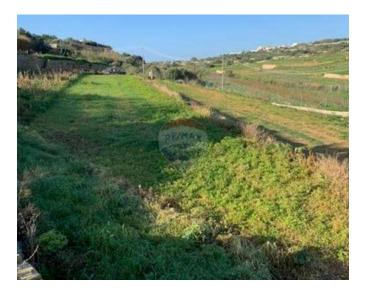

### Agriculture Land - For Sale -Zebbiegh

Zebbiegh - New on the market is this agricultural land located on the outskirts of this village measuring approximately 4 tumoli. It has easy access, internal pathway for potentially splitting the land for recreational purposes and a registered bore hole. This agricultural land enjoys nice country views. Freehold. Call agent for immediate viewing.