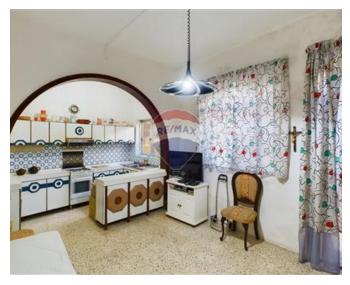

### **Townhouse - For Sale - Tarxien**

Tarxien - Comes this large older type, bright townhouse situated in one of the best streets (U.C.A.) of this quaint old village. Accommodation consists of a welcoming hall, formal sitting room, separate kitchen/dining room passing onto a good sized backyard and a small garden having two mature citrus trees, There is also a spare toilet and an internal yard. On the first floor there are three large double bedrooms with the main enjoying a bright closed balcony and a bathroom. A guest bathroom, washroom and full roof. This property is complemented with an interconnecting one car garage that can be extended to take further cars. Although this house is livable with some upgrades to modern standards. it will turn into a beautiful house for a growing family. Very Well priced.

#### Rooms

- Kitchen/Dining: 6.03 x 3.4 m (20.5 m2)
- ✓ Sitting: 5.4 x 3.25 m (17.55 m2)
- Double Bedroom: 4.4 x 5.42 m (23.85 m2)
- Double Bedroom: 4.23 x 3.56 m (15.06 m2)
- ✓ Double Bedroom : 4.9 x 3.2 m (15.68 m2)
- Laundry: 3.5 x 1.7 m (5.95 m2)
- Hallway: 4.1 x 1.54 m (6.31 m2)
- Hallway: 3.45 x 1.54 m (5.31 m2)
- Landing: 5.4 x 1 m (5.4 m2)