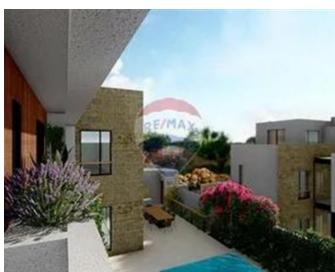

## Villa Semi-detached - For Sale - Swieqi

SWIEQI - HIGH RIDGE - This type of villa represents the epitome of luxury living, combining artistic architectural design with the comforts and exclusivity of a high-end lifestyle. The villa offers an open-plan Living space with big floor-to-ceiling window fronts. The living area and kitchen communicate thanks to the open layout and have views to the garden and pool area. The state-of-the-art kitchen with a cooking island and snack bar is the heart of the house and has direct access to the pool. The property also offers a guest flatlet, three-car garage, gym, and cinema or office in the semi-basement. On the upper floor, you find the master suite with large window fronts onto the valley, a walk-in closet, and a bathroom en suite. In addition, there are two guest bedrooms with en-suite bathrooms. From here you can also reach the large roof terrace with a washroom and the possibility of a fourth bedroom also with en suite facilities. There is also a lounge area for sunbathing and comfortable lounge furniture. The garden and pool area is south-west oriented and promises lots of sun. The villa is sold as shell. Price is negotiable