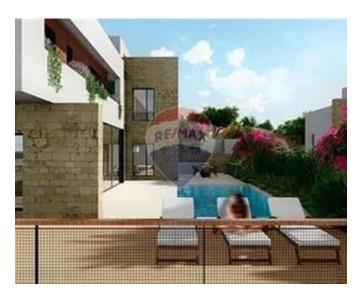

## Villa Semi-detached - For Sale - Swieqi

SWIEQI - HIGH RIDGE - This type of villa represents the epitome of luxury living, combining artistic architectural design with the comforts and exclusivity of a high-end lifestyle. The villa offers an open-plan Living space with big floor-to-ceiling window fronts. The living area and kitchen communicate thanks to the open layout and have views to the garden and pool area. The state-of-the-art kitchen with a cooking island and snack bar is the heart of the house and has direct access to the pool. The property also offers a guest flatlet, three-car garage, gym, and cinema or office in the semi-basement. On the upper floor, you find the master suite with large window fronts onto the valley, a walk-in closet, and a bathroom en suite. In addition, there are two guest bedrooms with en-suite bathrooms. From here you can also reach the large roof terrace with a washroom and the possibility of a fourth bedroom also with en suite facilities. There is also a lounge area for sunbathing and comfortable lounge furniture. The garden and pool area is south-west oriented and promises lots of sun. The villa is sold as shell. Price is negotiable