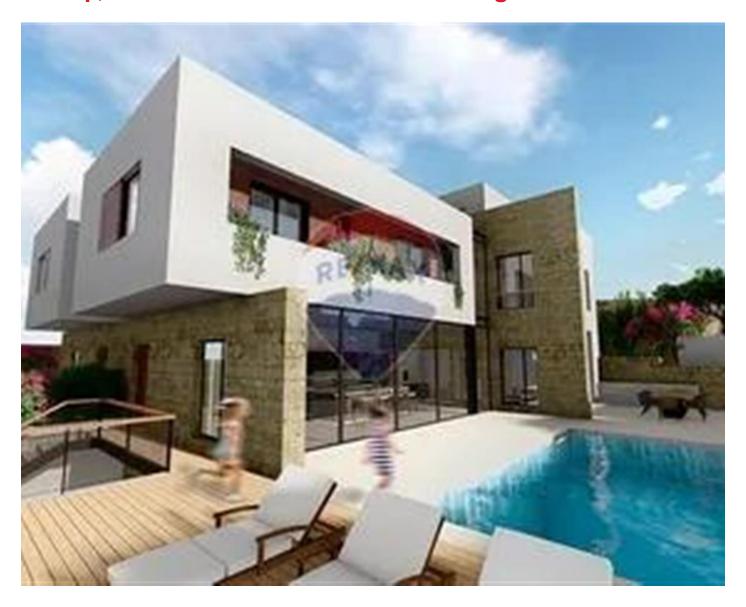

## Villa Semi-detached - For Sale - Swieqi

SWIEQI - HIGH RIDGE - This type of villa represents the epitome of luxury living, combining artistic architectural design with the comforts and exclusivity of a high-end lifestyle. The villa offers an open-plan Living space with big floor-to-ceiling window fronts. The living area and kitchen communicate thanks to the open layout and have views to the garden and pool area. The state-of-the-art kitchen with a cooking island and snack bar is the heart of the house and has direct access to the pool. The property also offers a guest flatlet, three-car garage, gym, and cinema or office in the semi-basement. On the upper floor, you find the master suite with large window fronts onto the valley, a walk-in closet, and a bathroom en suite. In addition, there are two guest bedrooms with en-suite bathrooms. From here you can also reach the large roof terrace with a washroom and the possibility of a fourth bedroom also with en suite facilities. There is also a lounge area for sunbathing and comfortable lounge furniture. The garden and pool area is south-west oriented and promises lots of sun. The villa is sold as shell. Price is negotiable