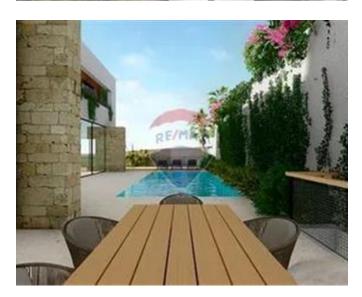

## Villa Semi-detached - For Sale - Swieqi

SWIEQI - HIGH RIDGE - This type of villa represents the epitome of luxury living, combining artistic architectural design with the comforts and exclusivity of a high-end lifestyle. The villa offers an open-plan Living space with big floor-to-ceiling window fronts. The living area and kitchen communicate thanks to the open layout and have views to the garden and pool area. The state-of-the-art kitchen with a cooking island and snack bar is the heart of the house and has direct access to the pool. The property also offers a guest flatlet, three-car garage, gym, and cinema or office in the semi-basement. On the upper floor, you find the master suite with large window fronts onto the valley, a walk-in closet, and a bathroom en suite. In addition, there are two guest bedrooms with en-suite bathrooms. From here you can also reach the large roof terrace with a washroom and the possibility of a fourth bedroom also with en suite facilities. There is also a lounge area for sunbathing and comfortable lounge furniture. The garden and pool area is south-west oriented and promises lots of sun. The villa is sold as shell. Price is negotiable

### **Features**

- En Suite
- ✓ Pool
- Air Space
- Deck

- Entrance Hall
- Yard
- Balcony
- Garden