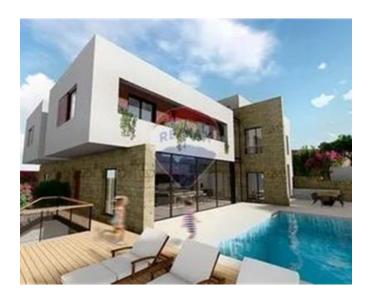

## Villa Semi-detached - For Sale - Swieqi

SWIEQI - HIGH RIDGE - This type of villa represents the epitome of luxury living, combining artistic architectural design with the comforts and exclusivity of a high-end lifestyle. The villa offers an open-plan Living space with big floor-to-ceiling window fronts. The living area and kitchen communicate thanks to the open layout and have views to the garden and pool area. The state-of-the-art kitchen with a cooking island and snack bar is the heart of the house and has direct access to the pool. The property also offers a guest flatlet, three-car garage, gym, and cinema or office in the semi-basement. On the upper floor, you find the master suite with large window fronts onto the valley, a walk-in closet, and a bathroom en suite. In addition, there are two guest bedrooms with en-suite bathrooms. From here you can also reach the large roof terrace with a washroom and the possibility of a fourth bedroom also with en suite facilities. There is also a lounge area for sunbathing and comfortable lounge furniture. The garden and pool area is south-west oriented and promises lots of sun. The villa is sold as shell. Price is negotiable