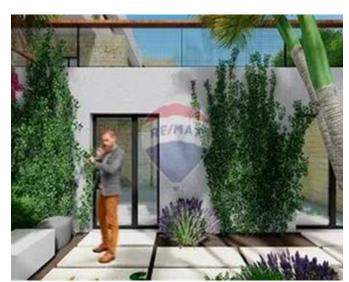

## Villa Semi-detached - For Sale - Swieqi

SWIEQI - HIGH RIDGE - This type of villa represents the epitome of luxury living, combining artistic architectural design with the comforts and exclusivity of a high-end lifestyle. The villa offers an open-plan Living space with big floor-to-ceiling window fronts. The living area and kitchen communicate thanks to the open layout and have views to the garden and pool area. The state-of-the-art kitchen with a cooking island and snack bar is the heart of the house and has direct access to the pool. The property also offers a guest flatlet, three-car garage, gym, and cinema or office in the semi-basement. On the upper floor, you find the master suite with large window fronts onto the valley, a walk-in closet, and a bathroom en suite. In addition, there are two guest bedrooms with en-suite bathrooms. From here you can also reach the large roof terrace with a washroom and the possibility of a fourth bedroom also with en suite facilities. There is also a lounge area for sunbathing and comfortable lounge furniture. The garden and pool area is south-west oriented and promises lots of sun. The villa is sold as shell. Price is negotiable

### **Features**

- En Suite
- ✓ Pool
- Air Space
- Deck

- Entrance Hall
- Yard
- Balcony
- Garden