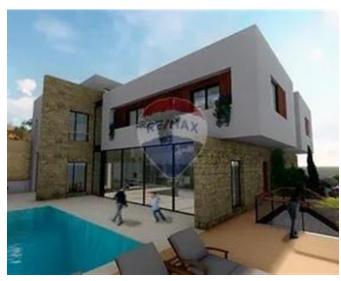

## Villa Semi-detached - For Sale - Swieqi

SWIEQI - HIGH RIDGE - This type of villa represents the epitome of luxury living, combining artistic architectural design with the comforts and exclusivity of a high-end lifestyle. The villa offers an open-plan Living space with big floor-to-ceiling window fronts. The living area and kitchen communicate thanks to the open layout and have views to the garden and pool area. The state-of-the-art kitchen with a cooking island and snack bar is the heart of the house and has direct access to the pool. The property also offers a guest flatlet, three-car garage, gym, and cinema or office in the semi-basement. On the upper floor, you find the master suite with large window fronts onto the valley, a walk-in closet, and a bathroom en suite. In addition, there are two guest bedrooms with en-suite bathrooms. From here you can also reach the large roof terrace with a washroom and the possibility of a fourth bedroom also with en suite facilities. There is also a lounge area for sunbathing and comfortable lounge furniture. The garden and pool area is south-west oriented and promises lots of sun. The villa is sold as shell. Price is negotiable