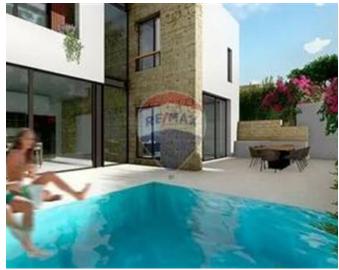

## Villa Semi-detached - For Sale - Swieqi

SWIEQI - HIGH RIDGE - This type of villa represents the epitome of luxury living, combining artistic architectural design with the comforts and exclusivity of a high-end lifestyle. The villa offers an open-plan Living space with big floor-to-ceiling window fronts. The living area and kitchen communicate thanks to the open layout and have views to the garden and pool area. The state-of-the-art kitchen with a cooking island and snack bar is the heart of the house and has direct access to the pool. The property also offers a guest flatlet, three-car garage, gym, and cinema or office in the semi-basement. On the upper floor, you find the master suite with large window fronts onto the valley, a walk-in closet, and a bathroom en suite. In addition, there are two guest bedrooms with en-suite bathrooms. From here you can also reach the large roof terrace with a washroom and the possibility of a fourth bedroom also with en suite facilities. There is also a lounge area for sunbathing and comfortable lounge furniture. The garden and pool area is south-west oriented and promises lots of sun. The villa is sold as shell. Price is negotiable