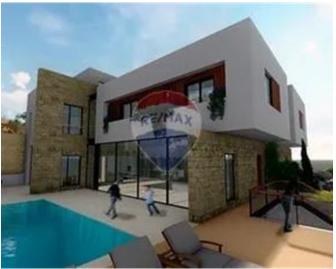

## Villa Semi-detached - For Sale - Swieqi

SWIEQI - HIGH RIDGE - This type of villa represents the epitome of luxury living, combining artistic architectural design with the comforts and exclusivity of a high-end lifestyle. The villa offers an open-plan Living space with big floor-to-ceiling window fronts. The living area and kitchen communicate thanks to the open layout and have views to the garden and pool area. The state-of-the-art kitchen with a cooking island and snack bar is the heart of the house and has direct access to the pool. The property also offers a guest flatlet, three-car garage, gym, and cinema or office in the semi-basement. On the upper floor, you find the master suite with large window fronts onto the valley, a walk-in closet, and a bathroom en suite. In addition, there are two guest bedrooms with en-suite bathrooms. From here you can also reach the large roof terrace with a washroom and the possibility of a fourth bedroom also with en suite facilities. There is also a lounge area for sunbathing and comfortable lounge furniture. The garden and pool area is south-west oriented and promises lots of sun. The villa is sold as shell. Price is negotiable