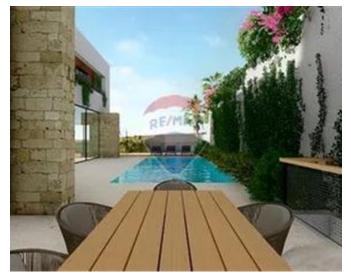

## Villa Semi-detached - For Sale -Swieqi

SWIEQI - HIGH RIDGE - This type of villa represents the epitome of luxury living, combining artistic architectural design with the comforts and exclusivity of a high-end lifestyle. The villa offers an open-plan Living space with big floor-to-ceiling window fronts. The living area and kitchen communicate thanks to the open layout and have views to the garden and pool area. The state-of-the-art kitchen with a cooking island and snack bar is the heart of the house and has direct access to the pool. The property also offers a guest flatlet, three-car garage, gym, and cinema or office in the semi-basement. On the upper floor, you find the master suite with large window fronts onto the valley, a walk-in closet, and a bathroom en suite. In addition, there are two guest bedrooms with ensuite bathrooms. From here you can also reach the large roof terrace with a washroom and the possibility of a fourth bedroom also with en suite facilities. There is also a lounge area for sunbathing and comfortable lounge furniture. The garden and pool area is south-west oriented and promises lots of sun. The villa is sold as shell. Price is negotiable

#### **Features**

- En Suite
- Pool
- Air Space
- Deck
- Garden