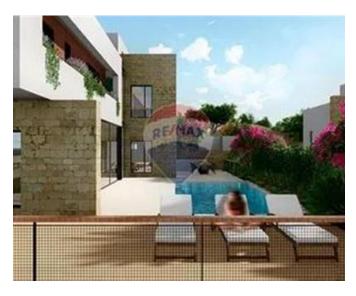

## Villa Semi-detached - For Sale -Swieqi

SWIEQI - HIGH RIDGE - This type of villa represents the epitome of luxury living, combining artistic architectural design with the comforts and exclusivity of a high-end lifestyle. The villa offers an open-plan Living space with big floor-to-ceiling window fronts. The living area and kitchen communicate thanks to the open layout and have views to the garden and pool area. The state-of-the-art kitchen with a cooking island and snack bar is the heart of the house and has direct access to the pool. The property also offers a guest flatlet, three-car garage, gym, and cinema or office in the semi-basement. On the upper floor, you find the master suite with large window fronts onto the valley, a walk-in closet, and a bathroom en suite. In addition, there are two guest bedrooms with ensuite bathrooms. From here you can also reach the large roof terrace with a washroom and the possibility of a fourth bedroom also with en suite facilities. There is also a lounge area for sunbathing and comfortable lounge furniture. The garden and pool area is south-west oriented and promises lots of sun. The villa is sold as shell. Price is negotiable

#### **Features**

- En Suite
- Pool
- Air Space
- Deck
- Garden