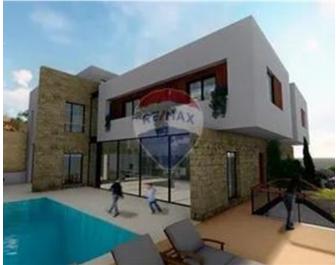

## Villa Semi-detached - For Sale -Swieqi

SWIEQI - HIGH RIDGE - This type of villa represents the epitome of luxury living, combining artistic architectural design with the comforts and exclusivity of a high-end lifestyle. The villa offers an open-plan Living space with big floor-to-ceiling window fronts. The living area and kitchen communicate thanks to the open layout and have views to the garden and pool area. The state-of-the-art kitchen with a cooking island and snack bar is the heart of the house and has direct access to the pool. The property also offers a guest flatlet, three-car garage, gym, and cinema or office in the semi-basement. On the upper floor, you find the master suite with large window fronts onto the valley, a walk-in closet, and a bathroom en suite. In addition, there are two guest bedrooms with ensuite bathrooms. From here you can also reach the large roof terrace with a washroom and the possibility of a fourth bedroom also with en suite facilities. There is also a lounge area for sunbathing and comfortable lounge furniture. The garden and pool area is south-west oriented and promises lots of sun. The villa is sold as shell. Price is negotiable

#### **Features**

- En Suite
- Pool
- Air Space
- Deck
- Garden