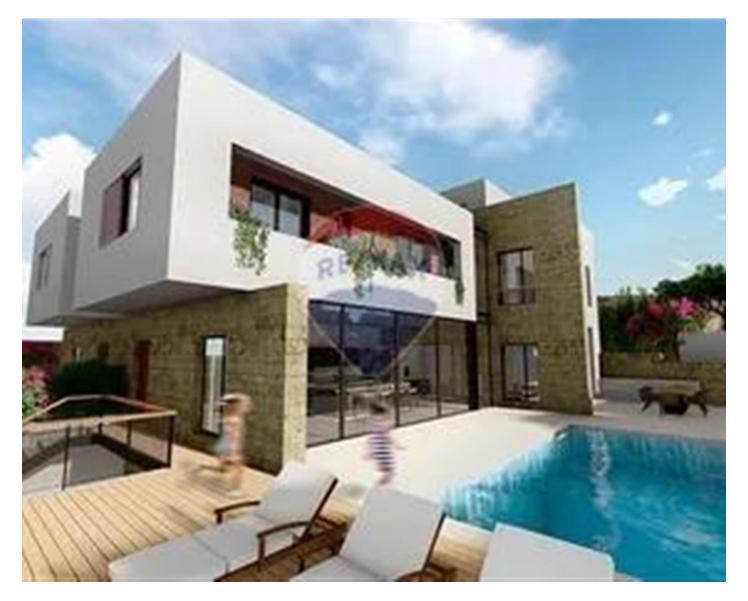

## Villa Semi-detached - For Sale -Swieqi

SWIEQI - HIGH RIDGE - This type of villa represents the epitome of luxury living, combining artistic architectural design with the comforts and exclusivity of a high-end lifestyle. The villa offers an open-plan Living space with big floor-to-ceiling window fronts. The living area and kitchen communicate thanks to the open layout and have views to the garden and pool area. The state-of-the-art kitchen with a cooking island and snack bar is the heart of the house and has direct access to the pool. The property also offers a guest flatlet, three-car garage, gym, and cinema or office in the semi-basement. On the upper floor, you find the master suite with large window fronts onto the valley, a walk-in closet, and a bathroom en suite. In addition, there are two guest bedrooms with ensuite bathrooms. From here you can also reach the large roof terrace with a washroom and the possibility of a fourth bedroom also with en suite facilities. There is also a lounge area for sunbathing and comfortable lounge furniture. The garden and pool area is south-west oriented and promises lots of sun. The villa is sold as shell. Price is negotiable

#### **Features**

- En Suite
- Pool
- Air Space
- Deck
- Garden