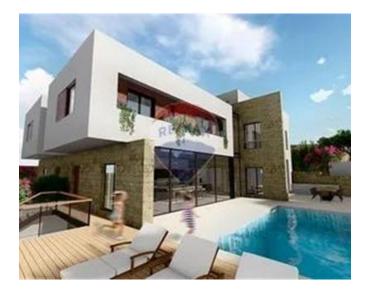

## Villa Semi-detached - For Sale -Swieqi

SWIEQI - HIGH RIDGE - This type of villa represents the epitome of luxury living, combining artistic architectural design with the comforts and exclusivity of a high-end lifestyle. The villa offers an open-plan Living space with big floor-to-ceiling window fronts. The living area and kitchen communicate thanks to the open layout and have views to the garden and pool area. The state-of-the-art kitchen with a cooking island and snack bar is the heart of the house and has direct access to the pool. The property also offers a guest flatlet, three-car garage, gym, and cinema or office in the semi-basement. On the upper floor, you find the master suite with large window fronts onto the valley, a walk-in closet, and a bathroom en suite. In addition, there are two guest bedrooms with ensuite bathrooms. From here you can also reach the large roof terrace with a washroom and the possibility of a fourth bedroom also with en suite facilities. There is also a lounge area for sunbathing and comfortable lounge furniture. The garden and pool area is south-west oriented and promises lots of sun. The villa is sold as shell. Price is negotiable

#### **Features**

- En Suite
- Pool
- Air Space
- Deck
- Garden