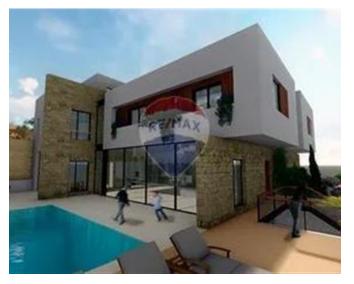

## Villa Semi-detached - For Sale -Swieqi

SWIEQI - HIGH RIDGE - This type of villa represents the epitome of luxury living, combining artistic architectural design with the comforts and exclusivity of a high-end lifestyle. The villa offers an open-plan Living space with big floor-to-ceiling window fronts. The living area and kitchen communicate thanks to the open layout and have views to the garden and pool area. The state-of-the-art kitchen with a cooking island and snack bar is the heart of the house and has direct access to the pool. The property also offers a guest flatlet, three-car garage, gym, and cinema or office in the semi-basement. On the upper floor, you find the master suite with large window fronts onto the valley, a walk-in closet, and a bathroom en suite. In addition, there are two guest bedrooms with ensuite bathrooms. From here you can also reach the large roof terrace with a washroom and the possibility of a fourth bedroom also with en suite facilities. There is also a lounge area for sunbathing and comfortable lounge furniture. The garden and pool area is south-west oriented and promises lots of sun. The villa is sold as shell. Price is negotiable

#### **Features**

- En Suite
- Pool
- Air Space
- Deck
- Garden