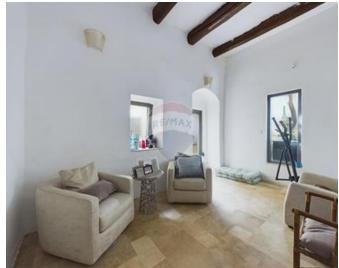

# House of Character - For Sale -Mosta

MOSTA - HOUSE OF CHARACTER - This magnificent, newly converted house seamlessly blends historic charm with modern luxury. The ground floor layout is centered around a stunning, fully private courtyard, where the main attraction is the pool—creating a serene and inviting atmosphere. All ground-floor rooms, which are impressively spacious with high ceilings, open directly onto the courtyard, allowing natural light to flood in and offering a seamless indoor-outdoor living experience. On the first floor you'll find three spacious bedrooms, each designed with comfort and privacy in mind. Every bedroom has its own private terrace, offering direct access to the outdoors and creating personal retreats for relaxation in which enhances the overall experience. This house of character is fully furnished with elegant decor, providing comfort and style throughout. A private rooftop on the second level offers an additional secluded space, perfect for relaxation or entertaining while ensuring total privacy. The property also boasts the convenience of two allocated parking spaces right in front of the main entrance, enhancing its practicality. This residence is the perfect combination of elegance, comfort, and exclusivity. Price negotiable

#### Rooms

- Kitchen : 8 x 2.9 m (23.2 m2)
- Living : 6.3 x 3.6 m (22.68 m2)
- Dining : 3.2 x 2.9 m (9.28 m2)
- Double Bedroom : 5 x 4.6 m (23 m2)
- Double Bedroom : 7.6 x 2.5 m (19 m2)
- Double Bedroom : 6.6 x 5.3 m (34.98 m2)
- Office / Study : 3.3 x 3.3 m (10.89 m2)
- Laundry : 3.8 x 2.6 m (9.88 m2)
- Hallway : 4 x 4.2 m (16.8 m2)
- Hallway : 3.3 x 2.5 m (8.25 m2)
- Landing : 4.5 x 1.2 m (5.4 m2)
- Bathroom : 3.07 x 1.3 m (3.99 m2)
- Bathroom : 3.78 x 2.56 m (9.68 m2)
- Bathroom Ensuite : 3.07 x 1.3 m (3.99 m2)
- Open Space : 2.86 x 1.56 m (4.46 m2)
- Open Space : 3.06 x 1.5 m (4.59 m2)
- Open Space : 3.84 x 1.79 m (6.87 m2)
- Open Space : 10.88 x 8.06 m (87.69 m2)
- Open Space : 5 x 2 m (10 m2)
- Open Space : 2.8 x 2.1 m (5.88 m2)
- Open Space : 4.6 x 2.6 m (11.96 m2)