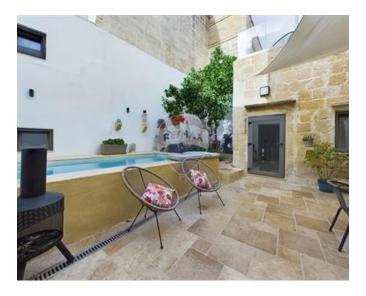

# House of Character - For Sale -Mosta

MOSTA - HOUSE OF CHARACTER - This magnificent, newly converted house seamlessly blends historic charm with modern luxury. The ground floor layout is centered around a stunning, fully private courtyard, where the main attraction is the pool—creating a serene and inviting atmosphere. All ground-floor rooms, which are impressively spacious with high ceilings, open directly onto the courtyard, allowing natural light to flood in and offering a seamless indoor-outdoor living experience. On the first floor you'll find three spacious bedrooms, each designed with comfort and privacy in mind. Every bedroom has its own private terrace, offering direct access to the outdoors and creating personal retreats for relaxation in which enhances the overall experience. This house of character is fully furnished with elegant decor, providing comfort and style throughout. A private rooftop on the second level offers an additional secluded space, perfect for relaxation or entertaining while ensuring total privacy. The property also boasts the convenience of two allocated parking spaces right in front of the main entrance, enhancing its practicality. This residence is the perfect combination of elegance, comfort, and exclusivity. Price negotiable

## **Features**

- Kitchen/Dinette
- Tiled Stove
- ✓ Walk in Wardrobe
- Fire Place Heating
- Perlato Floor
- Electricity Utility
- ✓ Gypsum Plastering
- A/C
- Intelligent Lighting
- Home Automation
- Fire Safety
- Pool
- Central Courtyard
- Air Space