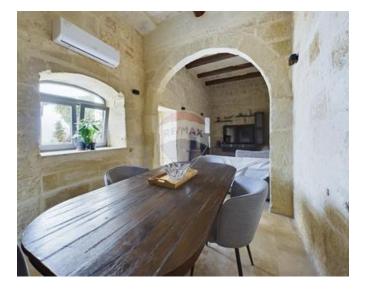

# House of Character - For Sale -Mosta

MOSTA - HOUSE OF CHARACTER - This magnificent, newly converted house seamlessly blends historic charm with modern luxury. The ground floor layout is centered around a stunning, fully private courtyard, where the main attraction is the pool—creating a serene and inviting atmosphere. All ground-floor rooms, which are impressively spacious with high ceilings, open directly onto the courtyard, allowing natural light to flood in and offering a seamless indoor-outdoor living experience. On the first floor you'll find three spacious bedrooms, each designed with comfort and privacy in mind. Every bedroom has its own private terrace, offering direct access to the outdoors and creating personal retreats for relaxation in which enhances the overall experience. This house of character is fully furnished with elegant decor, providing comfort and style throughout. A private rooftop on the second level offers an additional secluded space, perfect for relaxation or entertaining while ensuring total privacy. The property also boasts the convenience of two allocated parking spaces right in front of the main entrance, enhancing its practicality. This residence is the perfect combination of elegance, comfort, and exclusivity. Price negotiable

#### Rooms

- Kitchen : 8 x 2.9 m (23.2 m2)
- Living : 6.3 x 3.6 m (22.68 m2)
- Dining : 3.2 x 2.9 m (9.28 m2)
- Double Bedroom : 5 x 4.6 m (23 m2)
- Double Bedroom : 7.6 x 2.5 m (19 m2)
- Double Bedroom : 6.6 x 5.3 m (34.98 m2)
- Office / Study : 3.3 x 3.3 m (10.89 m2)
- Laundry : 3.8 x 2.6 m (9.88 m2)
- Hallway : 4 x 4.2 m (16.8 m2)
- Hallway : 3.3 x 2.5 m (8.25 m2)
- Landing : 4.5 x 1.2 m (5.4 m2)
- Bathroom : 3.07 x 1.3 m (3.99 m2)
- Bathroom : 3.78 x 2.56 m (9.68 m2)
- Bathroom Ensuite : 3.07 x 1.3 m (3.99 m2)
- Open Space : 2.86 x 1.56 m (4.46 m2)
- Open Space : 3.06 x 1.5 m (4.59 m2)
- Open Space : 3.84 x 1.79 m (6.87 m2)
- Open Space : 10.88 x 8.06 m (87.69 m2)
- Open Space : 5 x 2 m (10 m2)
- Open Space : 2.8 x 2.1 m (5.88 m2)
- Open Space : 4.6 x 2.6 m (11.96 m2)