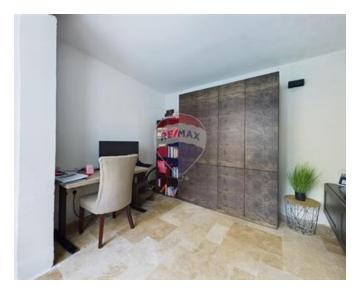

#### Rooms

- Kitchen : 8 x 2.9 m (23.2 m2)
- Living : 6.3 x 3.6 m (22.68 m2)
- Dining : 3.2 x 2.9 m (9.28 m2)
- Double Bedroom : 5 x 4.6 m (23 m2)
- Double Bedroom : 7.6 x 2.5 m (19 m2)
- Double Bedroom : 6.6 x 5.3 m (34.98 m2)
- Office / Study : 3.3 x 3.3 m (10.89 m2)
- Laundry : 3.8 x 2.6 m (9.88 m2)
- Hallway : 4 x 4.2 m (16.8 m2)
- Hallway : 3.3 x 2.5 m (8.25 m2)
- Landing : 4.5 x 1.2 m (5.4 m2)
- Bathroom : 3.07 x 1.3 m (3.99 m2)
- Bathroom : 3.78 x 2.56 m (9.68 m2)
- Bathroom Ensuite : 3.07 x 1.3 m (3.99 m2)
- Open Space : 2.86 x 1.56 m (4.46 m2)
- Open Space : 3.06 x 1.5 m (4.59 m2)
- Open Space : 3.84 x 1.79 m (6.87 m2)
- Open Space : 10.88 x 8.06 m (87.69 m2)
- Open Space : 5 x 2 m (10 m2)
- Open Space : 2.8 x 2.1 m (5.88 m2)
- Open Space : 4.6 x 2.6 m (11.96 m2)