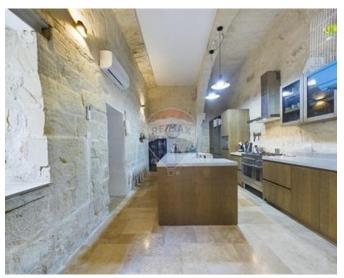

# House of Character - For Sale -Mosta

MOSTA - HOUSE OF CHARACTER - This magnificent, newly converted house seamlessly blends historic charm with modern luxury. The ground floor layout is centered around a stunning, fully private courtyard, where the main attraction is the pool—creating a serene and inviting atmosphere. All ground-floor rooms, which are impressively spacious with high ceilings, open directly onto the courtyard, allowing natural light to flood in and offering a seamless indoor-outdoor living experience. On the first floor you'll find three spacious bedrooms, each designed with comfort and privacy in mind. Every bedroom has its own private terrace, offering direct access to the outdoors and creating personal retreats for relaxation in which enhances the overall experience. This house of character is fully furnished with elegant decor, providing comfort and style throughout. A private rooftop on the second level offers an additional secluded space, perfect for relaxation or entertaining while ensuring total privacy. The property also boasts the convenience of two allocated parking spaces right in front of the main entrance, enhancing its practicality. This residence is the perfect combination of elegance, comfort, and exclusivity. Price negotiable

#### Rooms

- Kitchen : 8 x 2.9 m (23.2 m2)
- Living : 6.3 x 3.6 m (22.68 m2)
- Dining : 3.2 x 2.9 m (9.28 m2)
- Double Bedroom : 5 x 4.6 m (23 m2)
- Double Bedroom : 7.6 x 2.5 m (19 m2)
- Double Bedroom : 6.6 x 5.3 m (34.98 m2)
- Office / Study : 3.3 x 3.3 m (10.89 m2)
- Laundry : 3.8 x 2.6 m (9.88 m2)
- Hallway : 4 x 4.2 m (16.8 m2)
- Hallway : 3.3 x 2.5 m (8.25 m2)
- Landing : 4.5 x 1.2 m (5.4 m2)
- Bathroom : 3.07 x 1.3 m (3.99 m2)
- Bathroom : 3.78 x 2.56 m (9.68 m2)
- Bathroom Ensuite : 3.07 x 1.3 m (3.99 m2)
- Open Space : 2.86 x 1.56 m (4.46 m2)
- Open Space : 3.06 x 1.5 m (4.59 m2)
- Open Space : 3.84 x 1.79 m (6.87 m2)
- Open Space : 10.88 x 8.06 m (87.69 m2)
- Open Space : 5 x 2 m (10 m2)
- Open Space : 2.8 x 2.1 m (5.88 m2)
- Open Space : 4.6 x 2.6 m (11.96 m2)