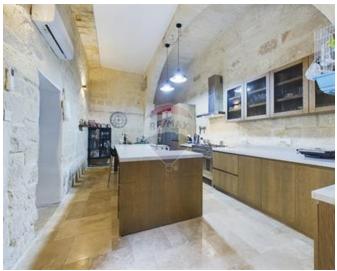

# House of Character - For Sale -Mosta

MOSTA - HOUSE OF CHARACTER - This magnificent, newly converted house seamlessly blends historic charm with modern luxury. The ground floor layout is centered around a stunning, fully private courtyard, where the main attraction is the pool—creating a serene and inviting atmosphere. All ground-floor rooms, which are impressively spacious with high ceilings, open directly onto the courtyard, allowing natural light to flood in and offering a seamless indoor-outdoor living experience. On the first floor you'll find three spacious bedrooms, each designed with comfort and privacy in mind. Every bedroom has its own private terrace, offering direct access to the outdoors and creating personal retreats for relaxation in which enhances the overall experience. This house of character is fully furnished with elegant decor, providing comfort and style throughout. A private rooftop on the second level offers an additional secluded space, perfect for relaxation or entertaining while ensuring total privacy. The property also boasts the convenience of two allocated parking spaces right in front of the main entrance, enhancing its practicality. This residence is the perfect combination of elegance, comfort, and exclusivity. Price negotiable

#### Rooms

- Kitchen : 8 x 2.9 m (23.2 m2)
- Living : 6.3 x 3.6 m (22.68 m2)
- Dining : 3.2 x 2.9 m (9.28 m2)
- Double Bedroom : 5 x 4.6 m (23 m2)
- Double Bedroom : 7.6 x 2.5 m (19 m2)
- Double Bedroom : 6.6 x 5.3 m (34.98 m2)
- Office / Study : 3.3 x 3.3 m (10.89 m2)
- Laundry : 3.8 x 2.6 m (9.88 m2)
- Hallway : 4 x 4.2 m (16.8 m2)
- Hallway : 3.3 x 2.5 m (8.25 m2)
- Landing : 4.5 x 1.2 m (5.4 m2)
- Bathroom : 3.07 x 1.3 m (3.99 m2)
- Bathroom : 3.78 x 2.56 m (9.68 m2)
- Bathroom Ensuite : 3.07 x 1.3 m (3.99 m2)
- Open Space : 2.86 x 1.56 m (4.46 m2)
- Open Space : 3.06 x 1.5 m (4.59 m2)
- Open Space : 3.84 x 1.79 m (6.87 m2)
- Open Space : 10.88 x 8.06 m (87.69 m2)
- Open Space : 5 x 2 m (10 m2)
- Open Space : 2.8 x 2.1 m (5.88 m2)
- Open Space : 4.6 x 2.6 m (11.96 m2)