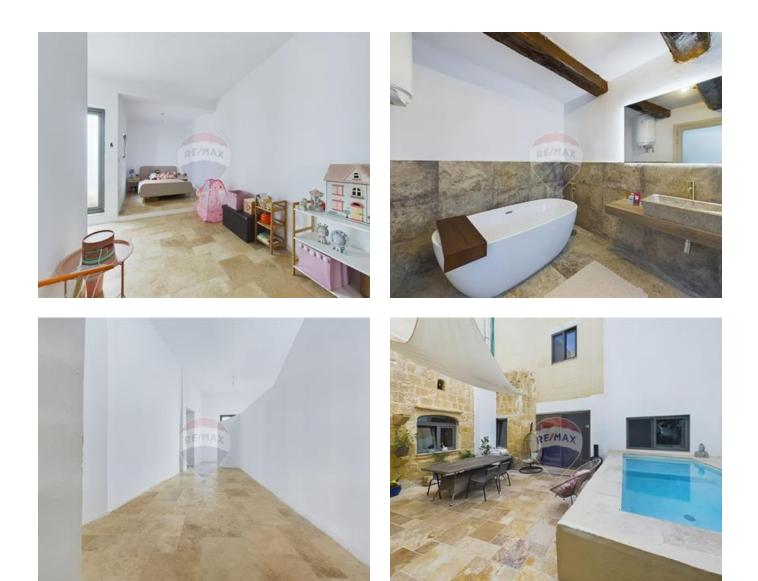

# House of Character - For Sale -Mosta

MOSTA - HOUSE OF CHARACTER - This magnificent, newly converted house seamlessly blends historic charm with modern luxury. The ground floor layout is centered around a stunning, fully private courtyard, where the main attraction is the pool—creating a serene and inviting atmosphere. All ground-floor rooms, which are impressively spacious with high ceilings, open directly onto the courtyard, allowing natural light to flood in and offering a seamless indoor-outdoor living experience. On the first floor you'll find three spacious bedrooms, each designed with comfort and privacy in mind. Every bedroom has its own private terrace, offering direct access to the outdoors and creating personal retreats for relaxation in which enhances the overall experience. This house of character is fully furnished with elegant decor, providing comfort and style throughout. A private rooftop on the second level offers an additional secluded space, perfect for relaxation or entertaining while ensuring total privacy. The property also boasts the convenience of two allocated parking spaces right in front of the main entrance, enhancing its practicality. This residence is the perfect combination of elegance, comfort, and exclusivity. Price negotiable