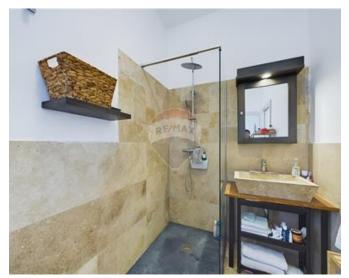

# House of Character - For Sale -Mosta

MOSTA - HOUSE OF CHARACTER - This magnificent, newly converted house seamlessly blends historic charm with modern luxury. The ground floor layout is centered around a stunning, fully private courtyard, where the main attraction is the pool—creating a serene and inviting atmosphere. All ground-floor rooms, which are impressively spacious with high ceilings, open directly onto the courtyard, allowing natural light to flood in and offering a seamless indoor-outdoor living experience. On the first floor you'll find three spacious bedrooms, each designed with comfort and privacy in mind. Every bedroom has its own private terrace, offering direct access to the outdoors and creating personal retreats for relaxation in which enhances the overall experience. This house of character is fully furnished with elegant decor, providing comfort and style throughout. A private rooftop on the second level offers an additional secluded space, perfect for relaxation or entertaining while ensuring total privacy. The property also boasts the convenience of two allocated parking spaces right in front of the main entrance, enhancing its practicality. This residence is the perfect combination of elegance, comfort, and exclusivity. Price negotiable

#### Rooms

- Kitchen : 8 x 2.9 m (23.2 m2)
- Living : 6.3 x 3.6 m (22.68 m2)
- Dining : 3.2 x 2.9 m (9.28 m2)
- Double Bedroom : 5 x 4.6 m (23 m2)
- Double Bedroom : 7.6 x 2.5 m (19 m2)
- Double Bedroom : 6.6 x 5.3 m (34.98 m2)
- Office / Study : 3.3 x 3.3 m (10.89 m2)
- Laundry : 3.8 x 2.6 m (9.88 m2)
- Hallway : 4 x 4.2 m (16.8 m2)
- Hallway : 3.3 x 2.5 m (8.25 m2)
- Landing : 4.5 x 1.2 m (5.4 m2)
- Bathroom : 3.07 x 1.3 m (3.99 m2)
- Bathroom : 3.78 x 2.56 m (9.68 m2)
- Bathroom Ensuite : 3.07 x 1.3 m (3.99 m2)
- Open Space : 2.86 x 1.56 m (4.46 m2)
- Open Space : 3.06 x 1.5 m (4.59 m2)
- Open Space : 3.84 x 1.79 m (6.87 m2)
- Open Space : 10.88 x 8.06 m (87.69 m2)
- Open Space : 5 x 2 m (10 m2)
- Open Space : 2.8 x 2.1 m (5.88 m2)
- Open Space : 4.6 x 2.6 m (11.96 m2)