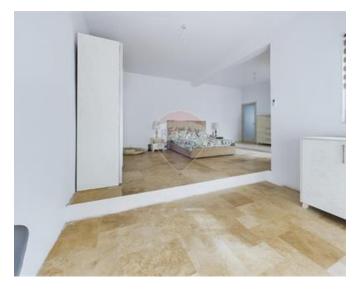

# House of Character - For Sale -Mosta

MOSTA - HOUSE OF CHARACTER - This magnificent, newly converted house seamlessly blends historic charm with modern luxury. The ground floor layout is centered around a stunning, fully private courtyard, where the main attraction is the pool—creating a serene and inviting atmosphere. All ground-floor rooms, which are impressively spacious with high ceilings, open directly onto the courtyard, allowing natural light to flood in and offering a seamless indoor-outdoor living experience. On the first floor you'll find three spacious bedrooms, each designed with comfort and privacy in mind. Every bedroom has its own private terrace, offering direct access to the outdoors and creating personal retreats for relaxation in which enhances the overall experience. This house of character is fully furnished with elegant decor, providing comfort and style throughout. A private rooftop on the second level offers an additional secluded space, perfect for relaxation or entertaining while ensuring total privacy. The property also boasts the convenience of two allocated parking spaces right in front of the main entrance, enhancing its practicality. This residence is the perfect combination of elegance, comfort, and exclusivity. Price negotiable

#### Rooms

- Kitchen : 8 x 2.9 m (23.2 m2)
- Living : 6.3 x 3.6 m (22.68 m2)
- Dining : 3.2 x 2.9 m (9.28 m2)
- Double Bedroom : 5 x 4.6 m (23 m2)
- Double Bedroom : 7.6 x 2.5 m (19 m2)
- Double Bedroom : 6.6 x 5.3 m (34.98 m2)
- Office / Study : 3.3 x 3.3 m (10.89 m2)
- Laundry : 3.8 x 2.6 m (9.88 m2)
- Hallway : 4 x 4.2 m (16.8 m2)
- Hallway : 3.3 x 2.5 m (8.25 m2)
- Landing : 4.5 x 1.2 m (5.4 m2)
- Bathroom : 3.07 x 1.3 m (3.99 m2)
- Bathroom : 3.78 x 2.56 m (9.68 m2)
- Bathroom Ensuite : 3.07 x 1.3 m (3.99 m2)
- Open Space : 2.86 x 1.56 m (4.46 m2)
- Open Space : 3.06 x 1.5 m (4.59 m2)
- Open Space : 3.84 x 1.79 m (6.87 m2)
- Open Space : 10.88 x 8.06 m (87.69 m2)
- Open Space : 5 x 2 m (10 m2)
- Open Space : 2.8 x 2.1 m (5.88 m2)
- Open Space : 4.6 x 2.6 m (11.96 m2)