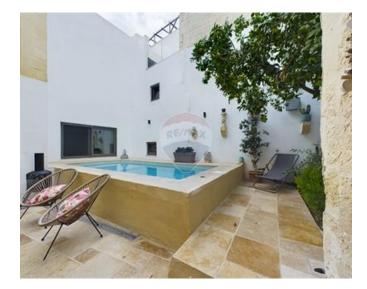

# House of Character - For Sale -Mosta

MOSTA - HOUSE OF CHARACTER - This magnificent, newly converted house seamlessly blends historic charm with modern luxury. The ground floor layout is centered around a stunning, fully private courtyard, where the main attraction is the pool—creating a serene and inviting atmosphere. All ground-floor rooms, which are impressively spacious with high ceilings, open directly onto the courtyard, allowing natural light to flood in and offering a seamless indoor-outdoor living experience. On the first floor you'll find three spacious bedrooms, each designed with comfort and privacy in mind. Every bedroom has its own private terrace, offering direct access to the outdoors and creating personal retreats for relaxation in which enhances the overall experience. This house of character is fully furnished with elegant decor, providing comfort and style throughout. A private rooftop on the second level offers an additional secluded space, perfect for relaxation or entertaining while ensuring total privacy. The property also boasts the convenience of two allocated parking spaces right in front of the main entrance, enhancing its practicality. This residence is the perfect combination of elegance, comfort, and exclusivity. Price negotiable

## **Features**

- Kitchen/Dinette
- Tiled Stove
- ✓ Walk in Wardrobe
- Fire Place Heating
- Perlato Floor
- Electricity Utility
- ✓ Gypsum Plastering
- A/C
- Intelligent Lighting
- Home Automation
- Fire Safety
- Pool
- Central Courtyard
- Air Space

- Ceramic Floor
- En Suite
- Entrance Hall
- Marble Floor
- Water Utility
- Soffit Ceilings
- PVC Piping
- Skirting
- Home Sound System
- 🗸 Wi-Fi
- Double Glazed
- Terrace
- Court Yard
- Balcony