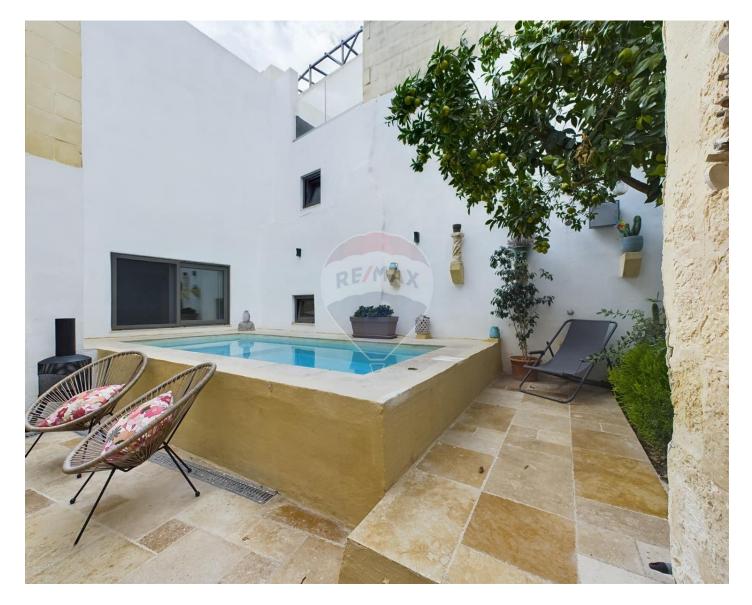

# House of Character - For Sale -Mosta

MOSTA - HOUSE OF CHARACTER - This magnificent, newly converted house seamlessly blends historic charm with modern luxury. The ground floor layout is centered around a stunning, fully private courtyard, where the main attraction is the pool—creating a serene and inviting atmosphere. All ground-floor rooms, which are impressively spacious with high ceilings, open directly onto the courtyard, allowing natural light to flood in and offering a seamless indoor-outdoor living experience. On the first floor you'll find three spacious bedrooms, each designed with comfort and privacy in mind. Every bedroom has its own private terrace, offering direct access to the outdoors and creating personal retreats for relaxation in which enhances the overall experience. This house of character is fully furnished with elegant decor, providing comfort and style throughout. A private rooftop on the second level offers an additional secluded space, perfect for relaxation or entertaining while ensuring total privacy. The property also boasts the convenience of two allocated parking spaces right in front of the main entrance, enhancing its practicality. This residence is the perfect combination of elegance, comfort, and exclusivity. Price negotiable

## **Features**

- Kitchen/Dinette
- Tiled Stove
- ✓ Walk in Wardrobe
- Fire Place Heating
- Perlato Floor
- Electricity Utility
- ✓ Gypsum Plastering
- A/C
- Intelligent Lighting
- Home Automation
- Fire Safety
- Pool
- Central Courtyard
- Air Space

- Ceramic Floor
- En Suite
- Entrance Hall
- Marble Floor
- Water Utility
- Soffit Ceilings
- PVC Piping
- Skirting
- Home Sound System
- 🗸 Wi-Fi
- Double Glazed
- Terrace
- Court Yard
- Balcony