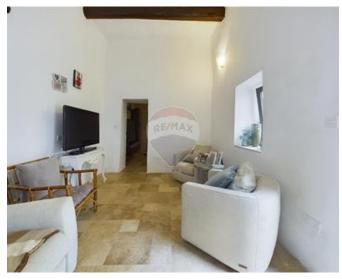

# House of Character - For Sale -Mosta

MOSTA - HOUSE OF CHARACTER - This magnificent, newly converted house seamlessly blends historic charm with modern luxury. The ground floor layout is centered around a stunning, fully private courtyard, where the main attraction is the pool—creating a serene and inviting atmosphere. All ground-floor rooms, which are impressively spacious with high ceilings, open directly onto the courtyard, allowing natural light to flood in and offering a seamless indoor-outdoor living experience. On the first floor you'll find three spacious bedrooms, each designed with comfort and privacy in mind. Every bedroom has its own private terrace, offering direct access to the outdoors and creating personal retreats for relaxation in which enhances the overall experience. This house of character is fully furnished with elegant decor, providing comfort and style throughout. A private rooftop on the second level offers an additional secluded space, perfect for relaxation or entertaining while ensuring total privacy. The property also boasts the convenience of two allocated parking spaces right in front of the main entrance, enhancing its practicality. This residence is the perfect combination of elegance, comfort, and exclusivity. Price negotiable

#### Rooms

- Kitchen : 8 x 2.9 m (23.2 m2)
- Living : 6.3 x 3.6 m (22.68 m2)
- Dining : 3.2 x 2.9 m (9.28 m2)
- Double Bedroom : 5 x 4.6 m (23 m2)
- Double Bedroom : 7.6 x 2.5 m (19 m2)
- Double Bedroom : 6.6 x 5.3 m (34.98 m2)
- Office / Study : 3.3 x 3.3 m (10.89 m2)
- Laundry : 3.8 x 2.6 m (9.88 m2)
- Hallway : 4 x 4.2 m (16.8 m2)
- Hallway : 3.3 x 2.5 m (8.25 m2)
- Landing : 4.5 x 1.2 m (5.4 m2)
- Bathroom : 3.07 x 1.3 m (3.99 m2)
- Bathroom : 3.78 x 2.56 m (9.68 m2)
- Bathroom Ensuite : 3.07 x 1.3 m (3.99 m2)
- Open Space : 2.86 x 1.56 m (4.46 m2)
- Open Space : 3.06 x 1.5 m (4.59 m2)
- Open Space : 3.84 x 1.79 m (6.87 m2)
- Open Space : 10.88 x 8.06 m (87.69 m2)
- Open Space : 5 x 2 m (10 m2)
- Open Space : 2.8 x 2.1 m (5.88 m2)
- Open Space : 4.6 x 2.6 m (11.96 m2)