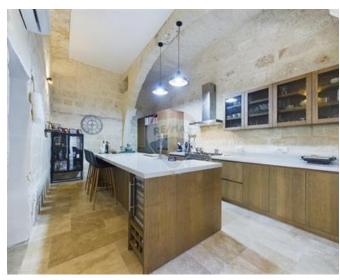

# House of Character - For Sale -Mosta

MOSTA - HOUSE OF CHARACTER - This magnificent, newly converted house seamlessly blends historic charm with modern luxury. The ground floor layout is centered around a stunning, fully private courtyard, where the main attraction is the pool—creating a serene and inviting atmosphere. All ground-floor rooms, which are impressively spacious with high ceilings, open directly onto the courtyard, allowing natural light to flood in and offering a seamless indoor-outdoor living experience. On the first floor you'll find three spacious bedrooms, each designed with comfort and privacy in mind. Every bedroom has its own private terrace, offering direct access to the outdoors and creating personal retreats for relaxation in which enhances the overall experience. This house of character is fully furnished with elegant decor, providing comfort and style throughout. A private rooftop on the second level offers an additional secluded space, perfect for relaxation or entertaining while ensuring total privacy. The property also boasts the convenience of two allocated parking spaces right in front of the main entrance, enhancing its practicality. This residence is the perfect combination of elegance, comfort, and exclusivity. Price negotiable

#### Rooms

- Kitchen : 8 x 2.9 m (23.2 m2)
- Living : 6.3 x 3.6 m (22.68 m2)
- Dining : 3.2 x 2.9 m (9.28 m2)
- Double Bedroom : 5 x 4.6 m (23 m2)
- Double Bedroom : 7.6 x 2.5 m (19 m2)
- Double Bedroom : 6.6 x 5.3 m (34.98 m2)
- Office / Study : 3.3 x 3.3 m (10.89 m2)
- Laundry : 3.8 x 2.6 m (9.88 m2)
- Hallway : 4 x 4.2 m (16.8 m2)
- Hallway : 3.3 x 2.5 m (8.25 m2)
- Landing : 4.5 x 1.2 m (5.4 m2)
- Bathroom : 3.07 x 1.3 m (3.99 m2)
- Bathroom : 3.78 x 2.56 m (9.68 m2)
- Bathroom Ensuite : 3.07 x 1.3 m (3.99 m2)
- Open Space : 2.86 x 1.56 m (4.46 m2)
- Open Space : 3.06 x 1.5 m (4.59 m2)
- Open Space : 3.84 x 1.79 m (6.87 m2)
- Open Space : 10.88 x 8.06 m (87.69 m2)
- Open Space : 5 x 2 m (10 m2)
- Open Space : 2.8 x 2.1 m (5.88 m2)
- Open Space : 4.6 x 2.6 m (11.96 m2)