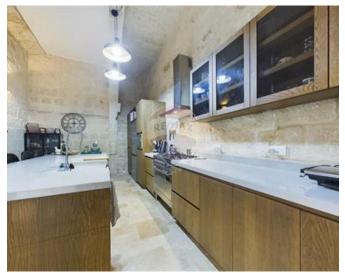

# House of Character - For Sale -Mosta

MOSTA - HOUSE OF CHARACTER - This magnificent, newly converted house seamlessly blends historic charm with modern luxury. The ground floor layout is centered around a stunning, fully private courtyard, where the main attraction is the pool—creating a serene and inviting atmosphere. All ground-floor rooms, which are impressively spacious with high ceilings, open directly onto the courtyard, allowing natural light to flood in and offering a seamless indoor-outdoor living experience. On the first floor you'll find three spacious bedrooms, each designed with comfort and privacy in mind. Every bedroom has its own private terrace, offering direct access to the outdoors and creating personal retreats for relaxation in which enhances the overall experience. This house of character is fully furnished with elegant decor, providing comfort and style throughout. A private rooftop on the second level offers an additional secluded space, perfect for relaxation or entertaining while ensuring total privacy. The property also boasts the convenience of two allocated parking spaces right in front of the main entrance, enhancing its practicality. This residence is the perfect combination of elegance, comfort, and exclusivity. Price negotiable

#### Rooms

- Kitchen : 8 x 2.9 m (23.2 m2)
- Living : 6.3 x 3.6 m (22.68 m2)
- Dining : 3.2 x 2.9 m (9.28 m2)
- Double Bedroom : 5 x 4.6 m (23 m2)
- Double Bedroom : 7.6 x 2.5 m (19 m2)
- Double Bedroom : 6.6 x 5.3 m (34.98 m2)
- Office / Study : 3.3 x 3.3 m (10.89 m2)
- Laundry : 3.8 x 2.6 m (9.88 m2)
- Hallway : 4 x 4.2 m (16.8 m2)
- Hallway : 3.3 x 2.5 m (8.25 m2)
- Landing : 4.5 x 1.2 m (5.4 m2)
- Bathroom : 3.07 x 1.3 m (3.99 m2)
- Bathroom : 3.78 x 2.56 m (9.68 m2)
- Bathroom Ensuite : 3.07 x 1.3 m (3.99 m2)
- Open Space : 2.86 x 1.56 m (4.46 m2)
- Open Space : 3.06 x 1.5 m (4.59 m2)
- Open Space : 3.84 x 1.79 m (6.87 m2)
- Open Space : 10.88 x 8.06 m (87.69 m2)
- Open Space : 5 x 2 m (10 m2)
- Open Space : 2.8 x 2.1 m (5.88 m2)
- Open Space : 4.6 x 2.6 m (11.96 m2)