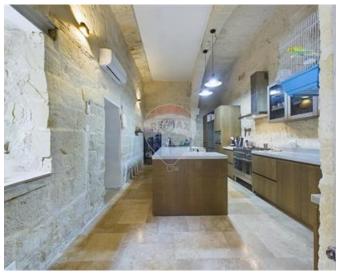

# House of Character - For Sale -Mosta

MOSTA - HOUSE OF CHARACTER - This magnificent, newly converted house seamlessly blends historic charm with modern luxury. The ground floor layout is centered around a stunning, fully private courtyard, where the main attraction is the pool—creating a serene and inviting atmosphere. All ground-floor rooms, which are impressively spacious with high ceilings, open directly onto the courtyard, allowing natural light to flood in and offering a seamless indoor-outdoor living experience. On the first floor you'll find three spacious bedrooms, each designed with comfort and privacy in mind. Every bedroom has its own private terrace, offering direct access to the outdoors and creating personal retreats for relaxation in which enhances the overall experience. This house of character is fully furnished with elegant decor, providing comfort and style throughout. A private rooftop on the second level offers an additional secluded space, perfect for relaxation or entertaining while ensuring total privacy. The property also boasts the convenience of two allocated parking spaces right in front of the main entrance, enhancing its practicality. This residence is the perfect combination of elegance, comfort, and exclusivity. Price negotiable

#### Rooms

- Kitchen : 8 x 2.9 m (23.2 m2)
- Living : 6.3 x 3.6 m (22.68 m2)
- Dining : 3.2 x 2.9 m (9.28 m2)
- Double Bedroom : 5 x 4.6 m (23 m2)
- Double Bedroom : 7.6 x 2.5 m (19 m2)
- Double Bedroom : 6.6 x 5.3 m (34.98 m2)
- Office / Study : 3.3 x 3.3 m (10.89 m2)
- Laundry : 3.8 x 2.6 m (9.88 m2)
- Hallway : 4 x 4.2 m (16.8 m2)
- Hallway : 3.3 x 2.5 m (8.25 m2)
- Landing : 4.5 x 1.2 m (5.4 m2)
- Bathroom : 3.07 x 1.3 m (3.99 m2)
- Bathroom : 3.78 x 2.56 m (9.68 m2)
- Bathroom Ensuite : 3.07 x 1.3 m (3.99 m2)
- Open Space : 2.86 x 1.56 m (4.46 m2)
- Open Space : 3.06 x 1.5 m (4.59 m2)
- Open Space : 3.84 x 1.79 m (6.87 m2)
- Open Space : 10.88 x 8.06 m (87.69 m2)
- Open Space : 5 x 2 m (10 m2)
- Open Space : 2.8 x 2.1 m (5.88 m2)
- Open Space : 4.6 x 2.6 m (11.96 m2)