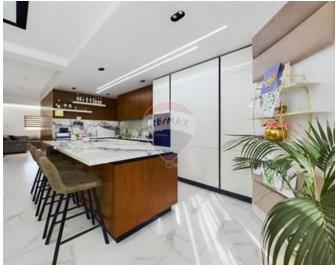

# Terraced House - For Sale -Birkirkara

BIRKIRKARA - TERRACED HOUSE - This modern, move-in-ready terraced house offers a sleek and contemporary design in which is flooded with natural light, perfect for those seeking both style and functionality. One of the standout features of the property is its expansive five-car basement garage complete with a separate access door, providing exceptional convenience of space and a bathroom. On the ground floor one finds an open-plan kitchen and living area that flows seamlessly, complemented by high-quality fixtures, sleek finishes, and state-of-the-art appliances in which is separated from the kitchen in which is complemented by a back terrace and a bathroom. On the first floor there is the 3 bedrooms one of which is with ensuite. With three spacious bedrooms, this home provides ample living space across multiple floors. On the second floor there is the laundry with two sided roofs which is fully accessible and has been designed to function as an outdoor entertaining area as well. The interior is finished to high modern standards, This home provides a harmonious blend of luxury, practicality and contemporary living.

## Rooms

- Kitchen/Living/Dining : 13.73 x 5.66 m (77.71 m2)
- Bathroom : 2.87 x 2.09 m (6 m2)
- Garage : 13.26 x 5.44 m (72.13 m2)

- Bathroom : 3.06 x 2.13 m (6.52 m2)
- Bathroom : 1.62 x 2.14 m (3.47 m2)
- Bathroom : 2.2 x 2.4 m (5.28 m2)
- Double Bedroom : 3.77 x 4.57 m (17.23 m2)
- Double Bedroom : 4.58 x 3.43 m (15.71 m2)
- Double Bedroom : 4.76 x 2.13 m (10.14 m2)
- Hallway : 4.84 x 3.5 m (16.94 m2)
- Open Space : 1.1 x 2.5 m (2.75 m2)
- Open Space : 3.2 x 2 m (6.4 m2)
- Open Space : 3.4 x 1.5 m (5.1 m2)
- Open Space : 4.5 x 5.65 m (25.43 m2)
- Open Space : 3.92 x 5.62 m (22.03 m2)