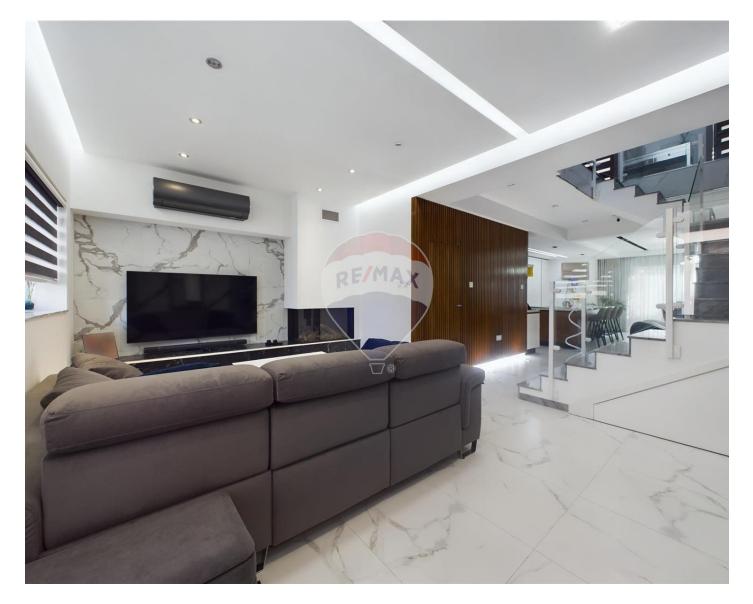

# Terraced House - For Sale -Birkirkara

BIRKIRKARA - TERRACED HOUSE - This modern, move-in-ready terraced house offers a sleek and contemporary design in which is flooded with natural light, perfect for those seeking both style and functionality. One of the standout features of the property is its expansive five-car basement garage complete with a separate access door, providing exceptional convenience of space and a bathroom. On the ground floor one finds an open-plan kitchen and living area that flows seamlessly, complemented by high-quality fixtures, sleek finishes, and state-of-the-art appliances in which is separated from the kitchen in which is complemented by a back terrace and a bathroom. On the first floor there is the 3 bedrooms one of which is with ensuite. With three spacious bedrooms, this home provides ample living space across multiple floors. On the second floor there is the laundry with two sided roofs which is fully accessible and has been designed to function as an outdoor entertaining area as well. The interior is finished to high modern standards, This home provides a harmonious blend of luxury, practicality and contemporary living.