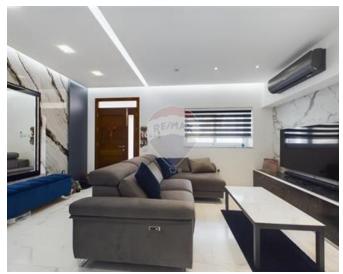

# Terraced House - For Sale -Birkirkara

BIRKIRKARA - TERRACED HOUSE - This modern, move-in-ready terraced house offers a sleek and contemporary design in which is flooded with natural light, perfect for those seeking both style and functionality. One of the standout features of the property is its expansive five-car basement garage complete with a separate access door, providing exceptional convenience of space and a bathroom. On the ground floor one finds an open-plan kitchen and living area that flows seamlessly, complemented by high-quality fixtures, sleek finishes, and state-of-the-art appliances in which is separated from the kitchen in which is complemented by a back terrace and a bathroom. On the first floor there is the 3 bedrooms one of which is with ensuite. With three spacious bedrooms, this home provides ample living space across multiple floors. On the second floor there is the laundry with two sided roofs which is fully accessible and has been designed to function as an outdoor entertaining area as well. The interior is finished to high modern standards, This home provides a harmonious blend of luxury, practicality and contemporary living.

## Rooms

- Kitchen/Living/Dining : 13.73 x 5.66 m (77.71 m2)
- Bathroom : 2.87 x 2.09 m (6 m2)
- Garage : 13.26 x 5.44 m (72.13 m2)

- Bathroom : 3.06 x 2.13 m (6.52 m2)
- Bathroom : 1.62 x 2.14 m (3.47 m2)
- Bathroom : 2.2 x 2.4 m (5.28 m2)
- Double Bedroom : 3.77 x 4.57 m (17.23 m2)
- Double Bedroom : 4.58 x 3.43 m (15.71 m2)
- Double Bedroom : 4.76 x 2.13 m (10.14 m2)
- Hallway : 4.84 x 3.5 m (16.94 m2)
- Open Space : 1.1 x 2.5 m (2.75 m2)
- Open Space : 3.2 x 2 m (6.4 m2)
- Open Space : 3.4 x 1.5 m (5.1 m2)
- Open Space : 4.5 x 5.65 m (25.43 m2)
- Open Space : 3.92 x 5.62 m (22.03 m2)