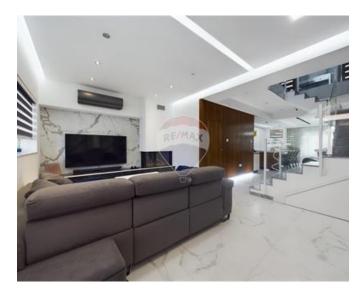

# Terraced House - For Sale -Birkirkara

BIRKIRKARA - TERRACED HOUSE - This modern, move-in-ready terraced house offers a sleek and contemporary design in which is flooded with natural light, perfect for those seeking both style and functionality. One of the standout features of the property is its expansive five-car basement garage complete with a separate access door, providing exceptional convenience of space and a bathroom. On the ground floor one finds an open-plan kitchen and living area that flows seamlessly, complemented by high-quality fixtures, sleek finishes, and state-of-the-art appliances in which is separated from the kitchen in which is complemented by a back terrace and a bathroom. On the first floor there is the 3 bedrooms one of which is with ensuite. With three spacious bedrooms, this home provides ample living space across multiple floors. On the second floor there is the laundry with two sided roofs which is fully accessible and has been designed to function as an outdoor entertaining area as well. The interior is finished to high modern standards, This home provides a harmonious blend of luxury, practicality and contemporary living.