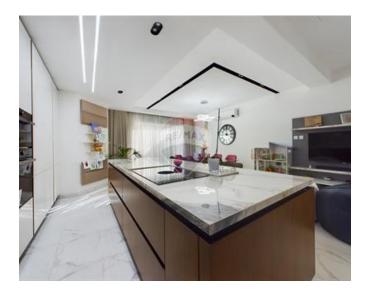

# Terraced House - For Sale -Birkirkara

BIRKIRKARA - TERRACED HOUSE - This modern, move-in-ready terraced house offers a sleek and contemporary design in which is flooded with natural light, perfect for those seeking both style and functionality. One of the standout features of the property is its expansive five-car basement garage complete with a separate access door, providing exceptional convenience of space and a bathroom. On the ground floor one finds an open-plan kitchen and living area that flows seamlessly, complemented by high-quality fixtures, sleek finishes, and state-of-the-art appliances in which is separated from the kitchen in which is complemented by a back terrace and a bathroom. On the first floor there is the 3 bedrooms one of which is with ensuite. With three spacious bedrooms, this home provides ample living space across multiple floors. On the second floor there is the laundry with two sided roofs which is fully accessible and has been designed to function as an outdoor entertaining area as well. The interior is finished to high modern standards, This home provides a harmonious blend of luxury, practicality and contemporary living.