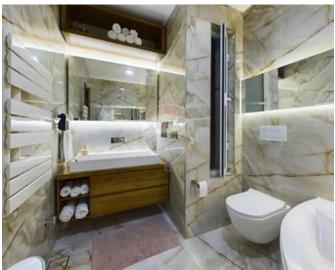

# Terraced House - For Sale -Birkirkara

BIRKIRKARA - TERRACED HOUSE - This modern, move-in-ready terraced house offers a sleek and contemporary design in which is flooded with natural light, perfect for those seeking both style and functionality. One of the standout features of the property is its expansive five-car basement garage complete with a separate access door, providing exceptional convenience of space and a bathroom. On the ground floor one finds an open-plan kitchen and living area that flows seamlessly, complemented by high-quality fixtures, sleek finishes, and state-of-the-art appliances in which is separated from the kitchen in which is complemented by a back terrace and a bathroom. On the first floor there is the 3 bedrooms one of which is with ensuite. With three spacious bedrooms, this home provides ample living space across multiple floors. On the second floor there is the laundry with two sided roofs which is fully accessible and has been designed to function as an outdoor entertaining area as well. The interior is finished to high modern standards, This home provides a harmonious blend of luxury, practicality and contemporary living.

## Rooms

- Kitchen/Living/Dining : 13.73 x 5.66 m (77.71 m2)
- Bathroom : 2.87 x 2.09 m (6 m2)
- Garage : 13.26 x 5.44 m (72.13 m2)

- Bathroom : 3.06 x 2.13 m (6.52 m2)
- Bathroom : 1.62 x 2.14 m (3.47 m2)
- Bathroom : 2.2 x 2.4 m (5.28 m2)
- Double Bedroom : 3.77 x 4.57 m (17.23 m2)
- Double Bedroom : 4.58 x 3.43 m (15.71 m2)
- Double Bedroom : 4.76 x 2.13 m (10.14 m2)
- Hallway : 4.84 x 3.5 m (16.94 m2)
- Open Space : 1.1 x 2.5 m (2.75 m2)
- Open Space : 3.2 x 2 m (6.4 m2)
- Open Space : 3.4 x 1.5 m (5.1 m2)
- Open Space : 4.5 x 5.65 m (25.43 m2)
- Open Space : 3.92 x 5.62 m (22.03 m2)