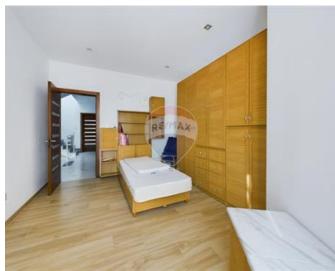

# Terraced House - For Sale -Birkirkara

BIRKIRKARA - TERRACED HOUSE - This modern, move-in-ready terraced house offers a sleek and contemporary design in which is flooded with natural light, perfect for those seeking both style and functionality. One of the standout features of the property is its expansive five-car basement garage complete with a separate access door, providing exceptional convenience of space and a bathroom. On the ground floor one finds an open-plan kitchen and living area that flows seamlessly, complemented by high-quality fixtures, sleek finishes, and state-of-the-art appliances in which is separated from the kitchen in which is complemented by a back terrace and a bathroom. On the first floor there is the 3 bedrooms one of which is with ensuite. With three spacious bedrooms, this home provides ample living space across multiple floors. On the second floor there is the laundry with two sided roofs which is fully accessible and has been designed to function as an outdoor entertaining area as well. The interior is finished to high modern standards, This home provides a harmonious blend of luxury, practicality and contemporary living.

## Rooms

- Kitchen/Living/Dining : 13.73 x 5.66 m (77.71 m2)
- Bathroom : 2.87 x 2.09 m (6 m2)
- Garage : 13.26 x 5.44 m (72.13 m2)

- Bathroom : 3.06 x 2.13 m (6.52 m2)
- Bathroom : 1.62 x 2.14 m (3.47 m2)
- Bathroom : 2.2 x 2.4 m (5.28 m2)
- Double Bedroom : 3.77 x 4.57 m (17.23 m2)
- Double Bedroom : 4.58 x 3.43 m (15.71 m2)
- Double Bedroom : 4.76 x 2.13 m (10.14 m2)
- Hallway : 4.84 x 3.5 m (16.94 m2)
- Open Space : 1.1 x 2.5 m (2.75 m2)
- Open Space : 3.2 x 2 m (6.4 m2)
- Open Space : 3.4 x 1.5 m (5.1 m2)
- Open Space : 4.5 x 5.65 m (25.43 m2)
- Open Space : 3.92 x 5.62 m (22.03 m2)