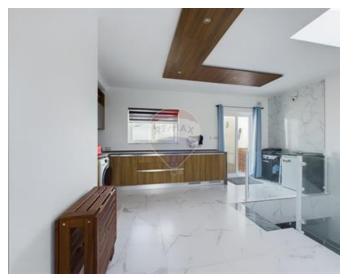

# Terraced House - For Sale -Birkirkara

BIRKIRKARA - TERRACED HOUSE - This modern, move-in-ready terraced house offers a sleek and contemporary design in which is flooded with natural light, perfect for those seeking both style and functionality. One of the standout features of the property is its expansive five-car basement garage complete with a separate access door, providing exceptional convenience of space and a bathroom. On the ground floor one finds an open-plan kitchen and living area that flows seamlessly, complemented by high-quality fixtures, sleek finishes, and state-of-the-art appliances in which is separated from the kitchen in which is complemented by a back terrace and a bathroom. On the first floor there is the 3 bedrooms one of which is with ensuite. With three spacious bedrooms, this home provides ample living space across multiple floors. On the second floor there is the laundry with two sided roofs which is fully accessible and has been designed to function as an outdoor entertaining area as well. The interior is finished to high modern standards, This home provides a harmonious blend of luxury, practicality and contemporary living.

## Rooms

- Kitchen/Living/Dining : 13.73 x 5.66 m (77.71 m2)
- Bathroom : 2.87 x 2.09 m (6 m2)
- Garage : 13.26 x 5.44 m (72.13 m2)

- Bathroom : 3.06 x 2.13 m (6.52 m2)
- Bathroom : 1.62 x 2.14 m (3.47 m2)
- Bathroom : 2.2 x 2.4 m (5.28 m2)
- Double Bedroom : 3.77 x 4.57 m (17.23 m2)
- Double Bedroom : 4.58 x 3.43 m (15.71 m2)
- Double Bedroom : 4.76 x 2.13 m (10.14 m2)
- Hallway : 4.84 x 3.5 m (16.94 m2)
- Open Space : 1.1 x 2.5 m (2.75 m2)
- Open Space : 3.2 x 2 m (6.4 m2)
- Open Space : 3.4 x 1.5 m (5.1 m2)
- Open Space : 4.5 x 5.65 m (25.43 m2)
- Open Space : 3.92 x 5.62 m (22.03 m2)