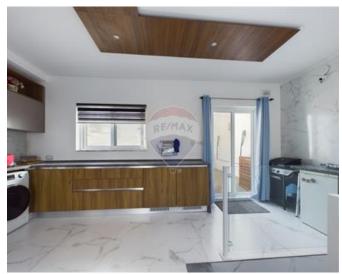

# Terraced House - For Sale -Birkirkara

BIRKIRKARA - TERRACED HOUSE - This modern, move-in-ready terraced house offers a sleek and contemporary design in which is flooded with natural light, perfect for those seeking both style and functionality. One of the standout features of the property is its expansive five-car basement garage complete with a separate access door, providing exceptional convenience of space and a bathroom. On the ground floor one finds an open-plan kitchen and living area that flows seamlessly, complemented by high-quality fixtures, sleek finishes, and state-of-the-art appliances in which is separated from the kitchen in which is complemented by a back terrace and a bathroom. On the first floor there is the 3 bedrooms one of which is with ensuite. With three spacious bedrooms, this home provides ample living space across multiple floors. On the second floor there is the laundry with two sided roofs which is fully accessible and has been designed to function as an outdoor entertaining area as well. The interior is finished to high modern standards, This home provides a harmonious blend of luxury, practicality and contemporary living.