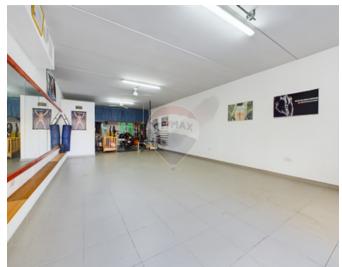

# Terraced House - For Sale -Birkirkara

BIRKIRKARA - TERRACED HOUSE - This modern, move-in-ready terraced house offers a sleek and contemporary design in which is flooded with natural light, perfect for those seeking both style and functionality. One of the standout features of the property is its expansive five-car basement garage complete with a separate access door, providing exceptional convenience of space and a bathroom. On the ground floor one finds an open-plan kitchen and living area that flows seamlessly, complemented by high-quality fixtures, sleek finishes, and state-of-the-art appliances in which is separated from the kitchen in which is complemented by a back terrace and a bathroom. On the first floor there is the 3 bedrooms one of which is with ensuite. With three spacious bedrooms, this home provides ample living space across multiple floors. On the second floor there is the laundry with two sided roofs which is fully accessible and has been designed to function as an outdoor entertaining area as well. The interior is finished to high modern standards, This home provides a harmonious blend of luxury, practicality and contemporary living.

## Rooms

- Kitchen/Living/Dining : 13.73 x 5.66 m (77.71 m2)
- Bathroom : 2.87 x 2.09 m (6 m2)
- Garage : 13.26 x 5.44 m (72.13 m2)

- Bathroom : 3.06 x 2.13 m (6.52 m2)
- Bathroom : 1.62 x 2.14 m (3.47 m2)
- Bathroom : 2.2 x 2.4 m (5.28 m2)
- Double Bedroom : 3.77 x 4.57 m (17.23 m2)
- Double Bedroom : 4.58 x 3.43 m (15.71 m2)
- Double Bedroom : 4.76 x 2.13 m (10.14 m2)
- Hallway : 4.84 x 3.5 m (16.94 m2)
- Open Space : 1.1 x 2.5 m (2.75 m2)
- Open Space : 3.2 x 2 m (6.4 m2)
- Open Space : 3.4 x 1.5 m (5.1 m2)
- Open Space : 4.5 x 5.65 m (25.43 m2)
- Open Space : 3.92 x 5.62 m (22.03 m2)