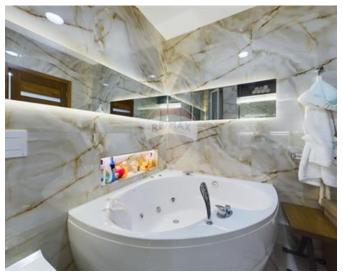

# Terraced House - For Sale -Birkirkara

BIRKIRKARA - TERRACED HOUSE - This modern, move-in-ready terraced house offers a sleek and contemporary design in which is flooded with natural light, perfect for those seeking both style and functionality. One of the standout features of the property is its expansive five-car basement garage complete with a separate access door, providing exceptional convenience of space and a bathroom. On the ground floor one finds an open-plan kitchen and living area that flows seamlessly, complemented by high-quality fixtures, sleek finishes, and state-of-the-art appliances in which is separated from the kitchen in which is complemented by a back terrace and a bathroom. On the first floor there is the 3 bedrooms one of which is with ensuite. With three spacious bedrooms, this home provides ample living space across multiple floors. On the second floor there is the laundry with two sided roofs which is fully accessible and has been designed to function as an outdoor entertaining area as well. The interior is finished to high modern standards, This home provides a harmonious blend of luxury, practicality and contemporary living.

## Rooms

- Kitchen/Living/Dining : 13.73 x 5.66 m (77.71 m2)
- Bathroom : 2.87 x 2.09 m (6 m2)
- Garage : 13.26 x 5.44 m (72.13 m2)

- Bathroom : 3.06 x 2.13 m (6.52 m2)
- Bathroom : 1.62 x 2.14 m (3.47 m2)
- Bathroom : 2.2 x 2.4 m (5.28 m2)
- Double Bedroom : 3.77 x 4.57 m (17.23 m2)
- Double Bedroom : 4.58 x 3.43 m (15.71 m2)
- Double Bedroom : 4.76 x 2.13 m (10.14 m2)
- Hallway : 4.84 x 3.5 m (16.94 m2)
- Open Space : 1.1 x 2.5 m (2.75 m2)
- Open Space : 3.2 x 2 m (6.4 m2)
- Open Space : 3.4 x 1.5 m (5.1 m2)
- Open Space : 4.5 x 5.65 m (25.43 m2)
- Open Space : 3.92 x 5.62 m (22.03 m2)