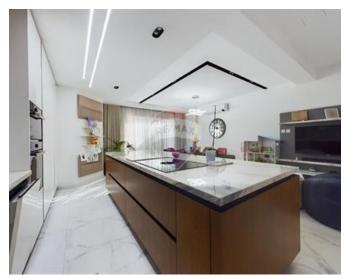

# Terraced House - For Sale -Birkirkara

BIRKIRKARA - TERRACED HOUSE - This modern, move-in-ready terraced house offers a sleek and contemporary design in which is flooded with natural light, perfect for those seeking both style and functionality. One of the standout features of the property is its expansive five-car basement garage complete with a separate access door, providing exceptional convenience of space and a bathroom. On the ground floor one finds an open-plan kitchen and living area that flows seamlessly, complemented by high-quality fixtures, sleek finishes, and state-of-the-art appliances in which is separated from the kitchen in which is complemented by a back terrace and a bathroom. On the first floor there is the 3 bedrooms one of which is with ensuite. With three spacious bedrooms, this home provides ample living space across multiple floors. On the second floor there is the laundry with two sided roofs which is fully accessible and has been designed to function as an outdoor entertaining area as well. The interior is finished to high modern standards, This home provides a harmonious blend of luxury, practicality and contemporary living.