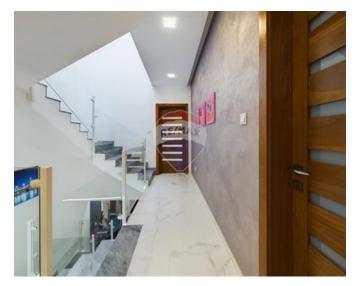

# Terraced House - For Sale -Birkirkara

BIRKIRKARA - TERRACED HOUSE - This modern, move-in-ready terraced house offers a sleek and contemporary design in which is flooded with natural light, perfect for those seeking both style and functionality. One of the standout features of the property is its expansive five-car basement garage complete with a separate access door, providing exceptional convenience of space and a bathroom. On the ground floor one finds an open-plan kitchen and living area that flows seamlessly, complemented by high-quality fixtures, sleek finishes, and state-of-the-art appliances in which is separated from the kitchen in which is complemented by a back terrace and a bathroom. On the first floor there is the 3 bedrooms one of which is with ensuite. With three spacious bedrooms, this home provides ample living space across multiple floors. On the second floor there is the laundry with two sided roofs which is fully accessible and has been designed to function as an outdoor entertaining area as well. The interior is finished to high modern standards, This home provides a harmonious blend of luxury, practicality and contemporary living.

## Rooms

- Kitchen/Living/Dining : 13.73 x 5.66 m (77.71 m2)
- Bathroom : 2.87 x 2.09 m (6 m2)
- Garage : 13.26 x 5.44 m (72.13 m2)

- Bathroom : 3.06 x 2.13 m (6.52 m2)
- Bathroom : 1.62 x 2.14 m (3.47 m2)
- Bathroom : 2.2 x 2.4 m (5.28 m2)
- Double Bedroom : 3.77 x 4.57 m (17.23 m2)
- Double Bedroom : 4.58 x 3.43 m (15.71 m2)
- Double Bedroom : 4.76 x 2.13 m (10.14 m2)
- Hallway : 4.84 x 3.5 m (16.94 m2)
- Open Space : 1.1 x 2.5 m (2.75 m2)
- Open Space : 3.2 x 2 m (6.4 m2)
- Open Space : 3.4 x 1.5 m (5.1 m2)
- Open Space : 4.5 x 5.65 m (25.43 m2)
- Open Space : 3.92 x 5.62 m (22.03 m2)