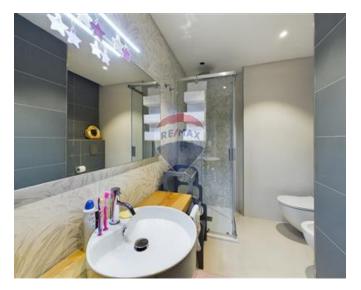

### Rooms

- Kitchen/Living/Dining : 9.17 x 8 m (73.36 m2)
- Double Bedroom : 9.42 x 4.25 m (40.03 m2)
- Double Bedroom : 4.25 x 3.58 m (15.21 m2)
- Double Bedroom : 4.25 x 3.42 m (14.54 m2)

- Hallway : 11.08 x 1.39 m (15.4 m2)
- ✓ Bathroom : 5.34 x 2.58 m (13.78 m2)
- Bathroom Ensuite : 2.83 x 2 m (5.66 m2)
- Open Space : 8 x 3.5 m (28 m2)
- Open Space : 4.25 x 0.83 m (3.53 m2)
- Open Space : 3.5 x 0.83 m (2.9 m2)
- Bathroom Ensuite : 3 x 3 m (9 m2)