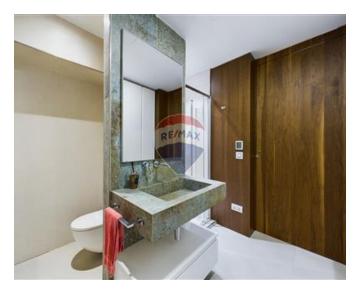

### Rooms

- Kitchen/Living/Dining : 9.17 x 8 m (73.36 m2)
- Double Bedroom : 9.42 x 4.25 m (40.03 m2)
- Double Bedroom : 4.25 x 3.58 m (15.21 m2)
- Double Bedroom : 4.25 x 3.42 m (14.54 m2)

- Hallway : 11.08 x 1.39 m (15.4 m2)
- ✓ Bathroom : 5.34 x 2.58 m (13.78 m2)
- Bathroom Ensuite : 2.83 x 2 m (5.66 m2)
- Open Space : 8 x 3.5 m (28 m2)
- Open Space : 4.25 x 0.83 m (3.53 m2)
- Open Space : 3.5 x 0.83 m (2.9 m2)
- Bathroom Ensuite : 3 x 3 m (9 m2)