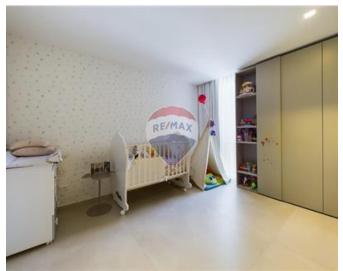

### Rooms

- Kitchen/Living/Dining : 9.17 x 8 m (73.36 m2)
- Double Bedroom : 9.42 x 4.25 m (40.03 m2)
- Double Bedroom : 4.25 x 3.58 m (15.21 m2)
- Double Bedroom : 4.25 x 3.42 m (14.54 m2)

- Hallway : 11.08 x 1.39 m (15.4 m2)
- ✓ Bathroom : 5.34 x 2.58 m (13.78 m2)
- Bathroom Ensuite : 2.83 x 2 m (5.66 m2)
- Open Space : 8 x 3.5 m (28 m2)
- Open Space : 4.25 x 0.83 m (3.53 m2)
- Open Space : 3.5 x 0.83 m (2.9 m2)
- Bathroom Ensuite : 3 x 3 m (9 m2)