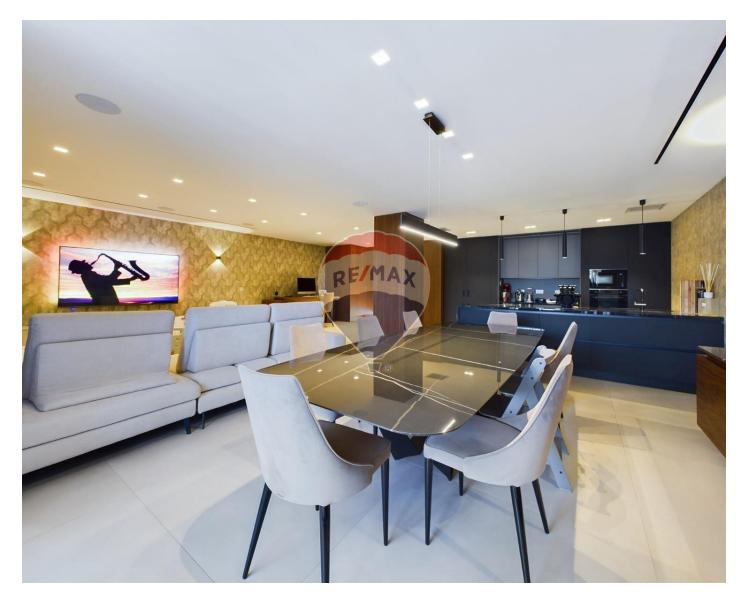

# **Apartment - For Sale - St Julian's**

PORTOMASO - APARTMENT - Luxury accommodation that offers a lavish living experience, privacy and comfort. Carefully, well luxurious selected furnishings and décor complement the overall luxurious ambiance of this property. It boasts extensive views, including the Marina and farreaching sea views, which can be admired from the beautiful front terrace. The thoughtfully designed layout and attention to detail throughout, create a feel-good factor that is sure to enhance the overall living experience and daily the address which represents social class . Accommodation comprises in a welcoming hall upon entrance, a large and spacious open plan Kitchen/dining/living which leads to the front terrace enjoying unobstructed and picturesque sea and marina views, 3 double bedrooms, main having en-suite and walk in wardrobe together with an indoor Jacuzzi, another has an en-suite while the third enjoys a spacious back terrace. A guest shower room completes this impeccable property. Furthermore, this luxury finished and furnished apartment comes complete with car space, providing convenience and security for residents. The inclusion of the car space adds to the uniqueness and exclusivity of this remarkable property. Its prime location within the Portomaso development ensures easy access to an array of amenities. Every detail has been carefully considered to create an environment that exudes elegance and sophistication.

### Rooms

- Kitchen/Living/Dining : 9.17 x 8 m (73.36 m2)
- Double Bedroom : 9.42 x 4.25 m (40.03 m2)
- Double Bedroom : 4.25 x 3.58 m (15.21 m2)
- Double Bedroom : 4.25 x 3.42 m (14.54 m2)

- Hallway : 11.08 x 1.39 m (15.4 m2)
- ✓ Bathroom : 5.34 x 2.58 m (13.78 m2)
- Bathroom Ensuite : 2.83 x 2 m (5.66 m2)
- Open Space : 8 x 3.5 m (28 m2)
- Open Space : 4.25 x 0.83 m (3.53 m2)
- Open Space : 3.5 x 0.83 m (2.9 m2)
- Bathroom Ensuite : 3 x 3 m (9 m2)