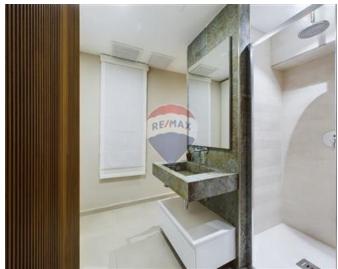

### Rooms

- Kitchen/Living/Dining : 9.17 x 8 m (73.36 m2)
- Double Bedroom : 9.42 x 4.25 m (40.03 m2)
- Double Bedroom : 4.25 x 3.58 m (15.21 m2)
- Double Bedroom : 4.25 x 3.42 m (14.54 m2)

- Hallway : 11.08 x 1.39 m (15.4 m2)
- ✓ Bathroom : 5.34 x 2.58 m (13.78 m2)
- Bathroom Ensuite : 2.83 x 2 m (5.66 m2)
- Open Space : 8 x 3.5 m (28 m2)
- Open Space : 4.25 x 0.83 m (3.53 m2)
- Open Space : 3.5 x 0.83 m (2.9 m2)
- Bathroom Ensuite : 3 x 3 m (9 m2)