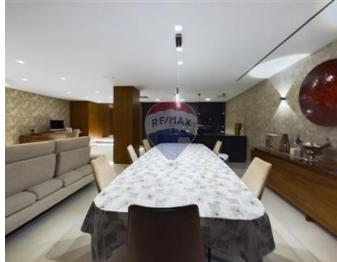

# **Apartment - For Sale - St Julian's**

PORTOMASO - APARTMENT - Luxury accommodation that offers a lavish living experience, privacy and comfort. Carefully, well luxurious selected furnishings and décor complement the overall luxurious ambiance of this property. It boasts extensive views, including the Marina and farreaching sea views, which can be admired from the beautiful front terrace. The thoughtfully designed layout and attention to detail throughout, create a feel-good factor that is sure to enhance the overall living experience and daily the address which represents social class . Accommodation comprises in a welcoming hall upon entrance, a large and spacious open plan Kitchen/dining/living which leads to the front terrace enjoying unobstructed and picturesque sea and marina views, 3 double bedrooms, main having en-suite and walk in wardrobe together with an indoor Jacuzzi, another has an en-suite while the third enjoys a spacious back terrace. A guest shower room completes this impeccable property. Furthermore, this luxury finished and furnished apartment comes complete with car space, providing convenience and security for residents. The inclusion of the car space adds to the uniqueness and exclusivity of this remarkable property. Its prime location within the Portomaso development ensures easy access to an array of amenities. Every detail has been carefully considered to create an environment that exudes elegance and sophistication.

### Rooms

- Kitchen/Living/Dining : 9.17 x 8 m (73.36 m2)
- Double Bedroom : 9.42 x 4.25 m (40.03 m2)
- Double Bedroom : 4.25 x 3.58 m (15.21 m2)
- Double Bedroom : 4.25 x 3.42 m (14.54 m2)

- Hallway : 11.08 x 1.39 m (15.4 m2)
- ✓ Bathroom : 5.34 x 2.58 m (13.78 m2)
- Bathroom Ensuite : 2.83 x 2 m (5.66 m2)
- Open Space : 8 x 3.5 m (28 m2)
- Open Space : 4.25 x 0.83 m (3.53 m2)
- Open Space : 3.5 x 0.83 m (2.9 m2)
- Bathroom Ensuite : 3 x 3 m (9 m2)