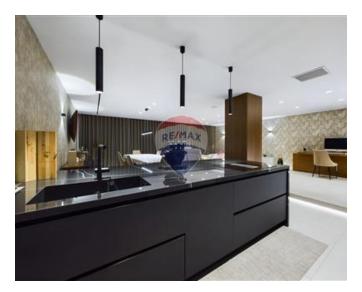

# **Apartment - For Sale - St Julian's**

PORTOMASO - APARTMENT - Luxury accommodation that offers a lavish living experience, privacy and comfort. Carefully, well luxurious selected furnishings and décor complement the overall luxurious ambiance of this property. It boasts extensive views, including the Marina and farreaching sea views, which can be admired from the beautiful front terrace. The thoughtfully designed layout and attention to detail throughout, create a feel-good factor that is sure to enhance the overall living experience and daily the address which represents social class . Accommodation comprises in a welcoming hall upon entrance, a large and spacious open plan Kitchen/dining/living which leads to the front terrace enjoying unobstructed and picturesque sea and marina views, 3 double bedrooms, main having en-suite and walk in wardrobe together with an indoor Jacuzzi, another has an en-suite while the third enjoys a spacious back terrace. A guest shower room completes this impeccable property. Furthermore, this luxury finished and furnished apartment comes complete with car space, providing convenience and security for residents. The inclusion of the car space adds to the uniqueness and exclusivity of this remarkable property. Its prime location within the Portomaso development ensures easy access to an array of amenities. Every detail has been carefully considered to create an environment that exudes elegance and sophistication.

### Rooms

- Kitchen/Living/Dining : 9.17 x 8 m (73.36 m2)
- Double Bedroom : 9.42 x 4.25 m (40.03 m2)
- Double Bedroom : 4.25 x 3.58 m (15.21 m2)
- Double Bedroom : 4.25 x 3.42 m (14.54 m2)

- Hallway : 11.08 x 1.39 m (15.4 m2)
- ✓ Bathroom : 5.34 x 2.58 m (13.78 m2)
- Bathroom Ensuite : 2.83 x 2 m (5.66 m2)
- Open Space : 8 x 3.5 m (28 m2)
- Open Space : 4.25 x 0.83 m (3.53 m2)
- Open Space : 3.5 x 0.83 m (2.9 m2)
- Bathroom Ensuite : 3 x 3 m (9 m2)