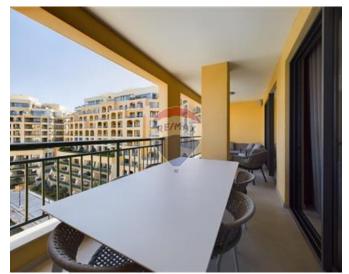

# **Apartment - For Sale - St Julian's**

PORTOMASO - APARTMENT - Luxury accommodation that offers a lavish living experience, privacy and comfort. Carefully, well luxurious selected furnishings and décor complement the overall luxurious ambiance of this property. It boasts extensive views, including the Marina and farreaching sea views, which can be admired from the beautiful front terrace. The thoughtfully designed layout and attention to detail throughout, create a feel-good factor that is sure to enhance the overall living experience and daily the address which represents social class . Accommodation comprises in a welcoming hall upon entrance, a large and spacious open plan Kitchen/dining/living which leads to the front terrace enjoying unobstructed and picturesque sea and marina views, 3 double bedrooms, main having en-suite and walk in wardrobe together with an indoor Jacuzzi, another has an en-suite while the third enjoys a spacious back terrace. A guest shower room completes this impeccable property. Furthermore, this luxury finished and furnished apartment comes complete with car space, providing convenience and security for residents. The inclusion of the car space adds to the uniqueness and exclusivity of this remarkable property. Its prime location within the Portomaso development ensures easy access to an array of amenities. Every detail has been carefully considered to create an environment that exudes elegance and sophistication.

### Rooms

- Kitchen/Living/Dining : 9.17 x 8 m (73.36 m2)
- Double Bedroom : 9.42 x 4.25 m (40.03 m2)
- Double Bedroom : 4.25 x 3.58 m (15.21 m2)
- Double Bedroom : 4.25 x 3.42 m (14.54 m2)

- Hallway : 11.08 x 1.39 m (15.4 m2)
- ✓ Bathroom : 5.34 x 2.58 m (13.78 m2)
- Bathroom Ensuite : 2.83 x 2 m (5.66 m2)
- Open Space : 8 x 3.5 m (28 m2)
- Open Space : 4.25 x 0.83 m (3.53 m2)
- Open Space : 3.5 x 0.83 m (2.9 m2)
- Bathroom Ensuite : 3 x 3 m (9 m2)