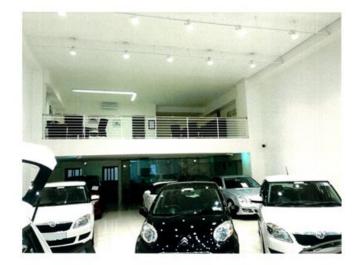

## **Showroom - For Rent - Gzira**

GZIRA- Large street level, situated in a prime area measuring 9m x 24,5m ,height 5.7m,with class 4 permit .Layout consists of a showroom, upstairs is a office ,toilet and kitchen. Property is being leased highly finished to excellent specifications. Ideal for all kinds of retail outlets such as showroom, offices, travel agency etc. Can also be leased separately. NO PREMIUM

### **Features**

- 🗸 Lift
- Electricity Utility
- ✓ A/C
- Server Room
- Yard
- CCTV

#### Rooms

- Open Space : 24.5 x 9 m (220.5 m2)
- Open Space : 24.5 x 9 m (220.5 m2)

- ✓ Water Utility
- 3 Phase Electricity
- 🗸 Wi-Fi
- Double Glazed
- Balcony
- Satellite / TV/ Cable

Caroline Harrington RE/MAX South - Marsascala