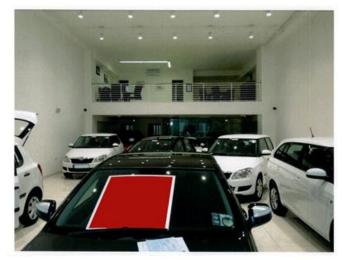

## **Showroom - For Rent - Gzira**

GZIRA- Large street level, situated in a prime area measuring 9m x 24,5m ,height 5.7m,with class 4 permit .Layout consists of a showroom, upstairs is a office ,toilet and kitchen. Property is being leased highly finished to excellent specifications. Ideal for all kinds of retail outlets such as showroom, offices, travel agency etc. Can also be leased separately. NO PREMIUM

### **Features**

- 🗸 Lift
- Electricity Utility
- ✓ A/C
- Server Room
- Yard
- CCTV

#### Rooms

- Open Space : 24.5 x 9 m (220.5 m2)
- Open Space : 24.5 x 9 m (220.5 m2)

- ✓ Water Utility
- 3 Phase Electricity
- 🗸 Wi-Fi
- Double Glazed
- Balcony
- Satellite / TV/ Cable

Caroline Harrington RE/MAX South - Marsascala