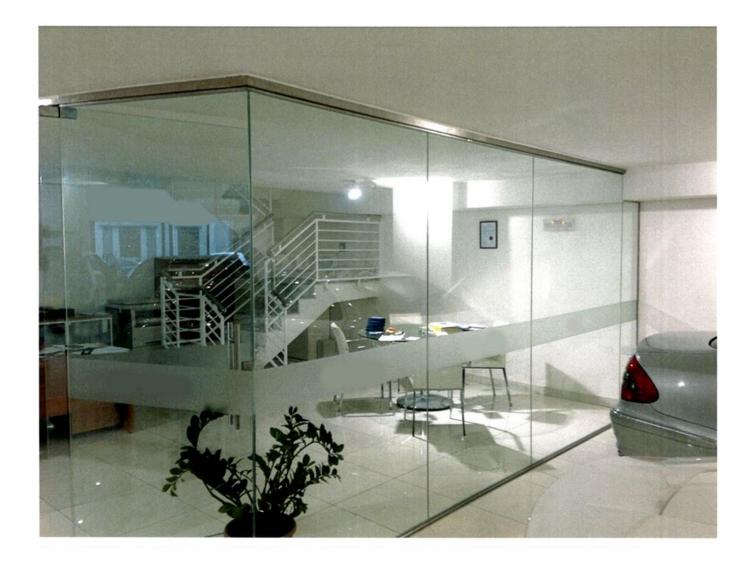

## **Showroom - For Rent - Gzira**

GZIRA- Large street level, situated in a prime area measuring 9m x 24,5m ,height 5.7m,with class 4 permit .Layout consists of a showroom, upstairs is a office ,toilet and kitchen. Property is being leased highly finished to excellent specifications. Ideal for all kinds of retail outlets such as showroom, offices, travel agency etc. Can also be leased separately. NO PREMIUM

### **Features**

- 🗸 Lift
- Electricity Utility
- ✓ A/C
- Server Room
- Yard
- CCTV

#### Rooms

- Open Space : 24.5 x 9 m (220.5 m2)
- Open Space : 24.5 x 9 m (220.5 m2)

- ✓ Water Utility
- 3 Phase Electricity
- 🗸 Wi-Fi
- Double Glazed
- Balcony
- Satellite / TV/ Cable

Caroline Harrington RE/MAX South - Marsascala