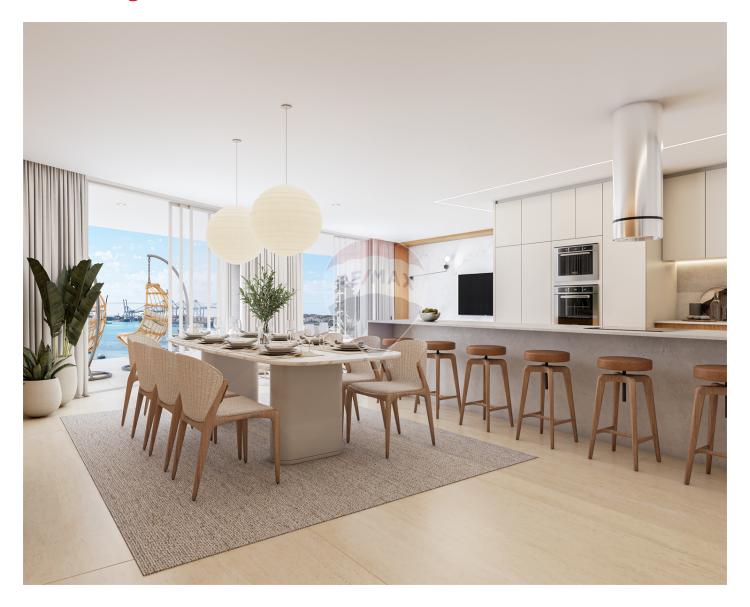

### **Apartment - For Sale - Birzebbuga**

BIRZEBBUGIA - APARTMENT - Introducing an exclusive and sustainable development in the tranquil residential area of Bir?ebbu?a, offering a selection of luxurious two and three-bedroom apartments. These stunning, fully finished homes include high-quality bathrooms and doors, with owners allowed to personalize their interiors by selecting their preferred finishes. The development is designed with convenience in mind, featuring on-site amenities such as convenience shops, a pharmacy, a well-equipped gym, and a serene private garden, providing a perfect blend of comfort and practicality. Ideally situated just a stone's throw from the seafront, some of the apartments offer breathtaking sea views, while select units also come with the added luxury of a private pool, ensuring an exceptional living experience. Combining modern living with sustainability and an unbeatable location, this development is an ideal choice for those seeking a peaceful yet connected lifestyle in Bir?ebbu?a.

#### Rooms

Kitchen/Living/Dining: 15.2 x 4.2 m (63.84 m2)

Double Bedroom : 3.4 x 3.1 m (10.54 m2)

✓ Double Bedroom : 3.2 x 3.1 m (9.92 m2)

Double Bedroom : 4.5 x 3.5 m (15.75 m2)

✓ Box Room : 1.8 x 1.2 m (2.16 m2)