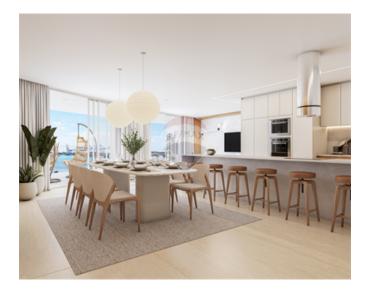

## **Apartment - For Sale - Birzebbuga**

BIRZEBBUGIA - APARTMENT - Introducing an exclusive and sustainable development in the tranquil residential area of Bir?ebbu?a, offering a selection of luxurious two and three-bedroom apartments. These stunning, fully finished homes include high-quality bathrooms and doors, with owners allowed to personalize their interiors by selecting their preferred finishes. The development is designed with convenience in mind, featuring on-site amenities such as convenience shops, a pharmacy, a well-equipped gym, and a serene private garden, providing a perfect blend of comfort and practicality. Ideally situated just a stone's throw from the seafront, some of the apartments offer breathtaking sea views, while select units also come with the added luxury of a private pool, ensuring an exceptional living experience. Combining modern living with sustainability and an unbeatable location, this development is an ideal choice for those seeking a peaceful yet connected lifestyle in Bir?ebbu?a.

## Rooms

- Kitchen/Living/Dining : 9.1 x 4.05 m (36.85 m2)
- Double Bedroom : 3.37 x 3.1 m (10.45 m2)
- Double Bedroom : 3.18 x 3.14 m (9.99 m2)
- Double Bedroom : 4.35 x 3.9 m (16.96 m2)
- Box Room : 1.92 x 1.2 m (2.3 m2)
- Bathroom : 2.7 x 1.79 m (4.83 m2)
- Bathroom Ensuite : 1.8 x 1.7 m (3.06 m2)
- Open Space : 5.15 x 1.08 m (5.56 m2)
- Open Space : 4.55 x 4.4 m (20.02 m2)