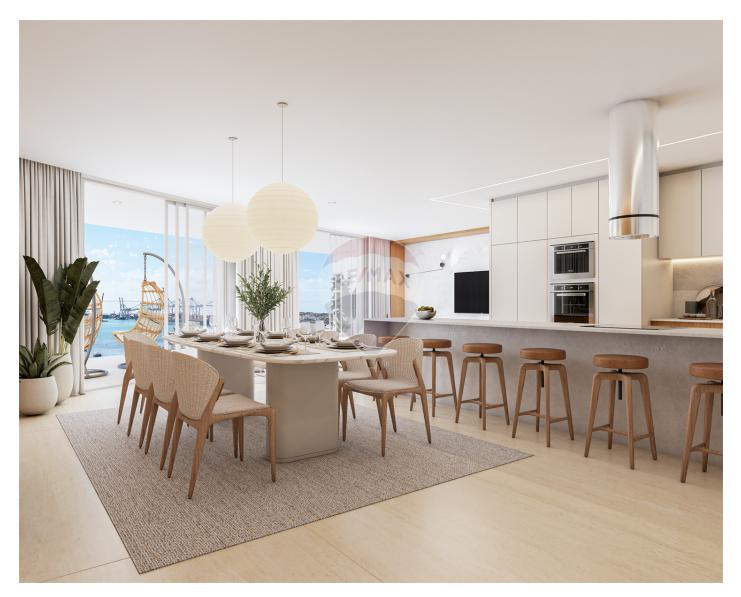

## **Apartment - For Sale - Birzebbuga**

BIRZEBBUGIA - APARTMENT - Introducing an exclusive and sustainable development in the tranquil residential area of Bir?ebbu?a, offering a selection of luxurious two and three-bedroom apartments. These stunning, fully finished homes include high-quality bathrooms and doors, with owners allowed to personalize their interiors by selecting their preferred finishes. The development is designed with convenience in mind, featuring on-site amenities such as convenience shops, a pharmacy, a well-equipped gym, and a serene private garden, providing a perfect blend of comfort and practicality. Ideally situated just a stone's throw from the seafront, some of the apartments offer breathtaking sea views, while select units also come with the added luxury of a private pool, ensuring an exceptional living experience. Combining modern living with sustainability and an unbeatable location, this development is an ideal choice for those seeking a peaceful yet connected lifestyle in Bir?ebbu?a.

## Rooms

- Kitchen/Living/Dining : 9.1 x 4.05 m (36.85 m2)
- Double Bedroom : 3.37 x 3.1 m (10.45 m2)
- Double Bedroom : 3.18 x 3.14 m (9.99 m2)
- Double Bedroom : 4.35 x 3.9 m (16.96 m2)
- Box Room : 1.92 x 1.2 m (2.3 m2)
- Bathroom : 2.7 x 1.79 m (4.83 m2)
- Bathroom Ensuite : 1.8 x 1.7 m (3.06 m2)
- Open Space : 5.15 x 1.08 m (5.56 m2)
- Open Space : 4.55 x 4.4 m (20.02 m2)