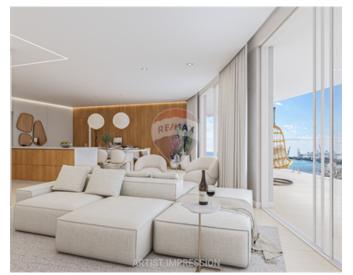

# Penthouse - For Sale - Birzebbuga

BIRZEBBUGA - Introducing an exclusive and sustainable development in the tranquil residential area of Bir?ebbu?a, offering a selection of luxurious two and three-bedroom apartments. These stunning, fully finished homes include high-quality bathrooms and doors, allowing owners to personalize their interiors by selecting their preferred finishes. The development is designed with convenience in mind, featuring on-site amenities such as convenience shops, a pharmacy, a well-equipped gym, and a serene private garden, providing a perfect blend of comfort and practicality. Ideally situated just a stone's throw from the seafront, some of the apartments offer breathtaking sea views, while select units also come with the added luxury of a private pool, ensuring an exceptional living experience. Combining modern living with sustainability and an unbeatable location, this development is an ideal choice for those seeking a peaceful yet connected lifestyle in Bir?ebbu?a.

## Rooms

- Kitchen/Living/Dining : 7.1 x 6.7 m (47.57 m2)
- Double Bedroom : 3.45 x 3.4 m (11.73 m2)
- Double Bedroom : 3.6 x 3 m (10.8 m2)
- Double Bedroom : 4 x 4 m (16 m2)
- Walk In Wardrobe : 2 x 2.35 m (4.7 m2)
- Box Room : 1.15 x 2 m (2.3 m2)
- Bathroom : 2.6 x 2 m (5.2 m2)
- Bathroom Ensuite : 1.2 x 2.7 m (3.24 m2)
- Open Space : 17 x 4 m (68 m2)