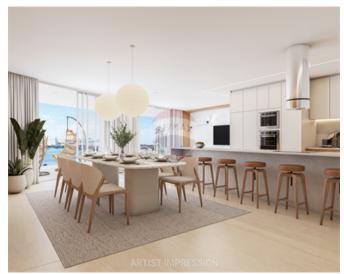

# Penthouse - For Sale - Birzebbuga

BIRZEBBUGA - Introducing an exclusive and sustainable development in the tranquil residential area of Bir?ebbu?a, offering a selection of luxurious two and three-bedroom apartments. These stunning, fully finished homes include high-quality bathrooms and doors, allowing owners to personalize their interiors by selecting their preferred finishes. The development is designed with convenience in mind, featuring on-site amenities such as convenience shops, a pharmacy, a well-equipped gym, and a serene private garden, providing a perfect blend of comfort and practicality. Ideally situated just a stone's throw from the seafront, some of the apartments offer breathtaking sea views, while select units also come with the added luxury of a private pool, ensuring an exceptional living experience. Combining modern living with sustainability and an unbeatable location, this development is an ideal choice for those seeking a peaceful yet connected lifestyle in Bir?ebbu?a.

## Rooms

- Kitchen/Living/Dining : 7.1 x 6.7 m (47.57 m2)
- Double Bedroom : 3.45 x 3.4 m (11.73 m2)
- Double Bedroom : 3.6 x 3 m (10.8 m2)
- Double Bedroom : 4 x 4 m (16 m2)
- Walk In Wardrobe : 2 x 2.35 m (4.7 m2)
- Box Room : 1.15 x 2 m (2.3 m2)
- Bathroom : 2.6 x 2 m (5.2 m2)
- Bathroom Ensuite : 1.2 x 2.7 m (3.24 m2)
- Open Space : 17 x 4 m (68 m2)