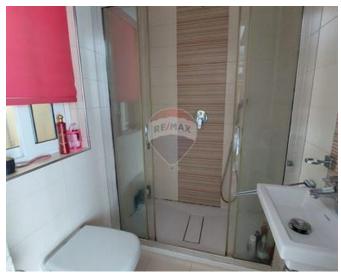

#### Rooms

- Kitchen/Dining : 4.66 x 2.09 m (9.74 m2)
- Living : 7.02 x 3.43 m (24.08 m2)
- Double Bedroom : 4.25 x 3.53 m (15 m2)
- Double Bedroom : 4.66 x 2.6 m (12.12 m2)
- Bathroom : 1.78 x 2.1 m (3.74 m2)

- En Suite
- Electricity Utility
- PVC Piping
- Skirting
- Terrace
- Roof Terrace

- Bathroom Ensuite : 1.78 x 1.2 m (2.14 m2)
- Open Space : 3.5 x 7 m (24.5 m2)
- Open Space : 6.5 x 19 m (123.5 m2)