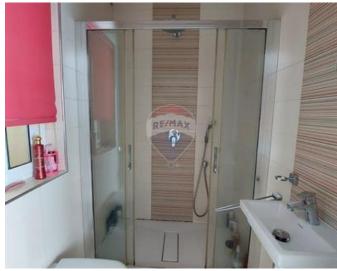

#### Rooms

- Kitchen/Dining : 4.66 x 2.09 m (9.74 m2)
- Living : 7.02 x 3.43 m (24.08 m2)
- Double Bedroom : 4.25 x 3.53 m (15 m2)
- Double Bedroom : 4.66 x 2.6 m (12.12 m2)
- Bathroom : 1.78 x 2.1 m (3.74 m2)

- En Suite
- Electricity Utility
- PVC Piping
- Skirting
- Terrace
- Roof Terrace

- Bathroom Ensuite : 1.78 x 1.2 m (2.14 m2)
- Open Space : 3.5 x 7 m (24.5 m2)
- Open Space : 6.5 x 19 m (123.5 m2)