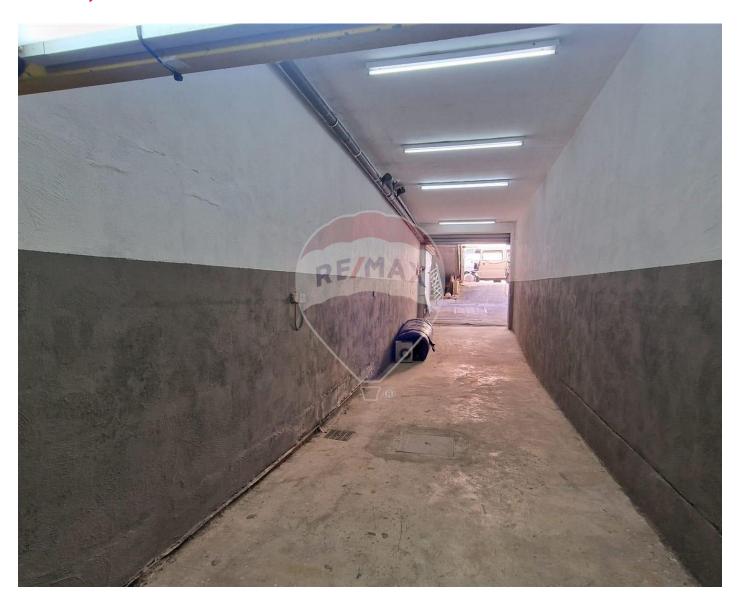

## Garage (Residential) - For Sale - Mosta

MOSTA — New to the market is this semi-basement 3-car GARAGE + carport situated at street level in a quiet residential area, also close to the industrial estate. It is being sold ready with electricity and a garage door. Contact your preferred agent for viewing.

#### Rooms

✓ Garage: 14.29 x 2.79 m (39.87 m2)