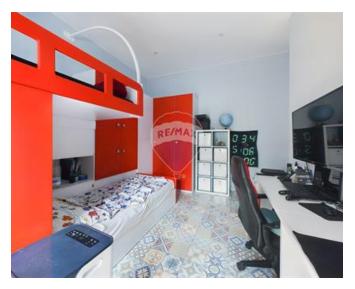

### Rooms

- Kitchen/Living/Dining : 10 x 6 m (60 m2)
- Double Bedroom : 5.3 x 4.7 m (24.91 m2)
- Double Bedroom : 3.5 x 2.5 m (8.75 m2)
- Double Bedroom : 4.6 x 3.4 m (15.64 m2)
- Box Room : 2.1 x 1.6 m (3.36 m2)
- Basement : 6 x 3.9 m (23.4 m2)
- Laundry : 6 x 5.1 m (30.6 m2)
- Hallway : 4.2 x 1.3 m (5.46 m2)