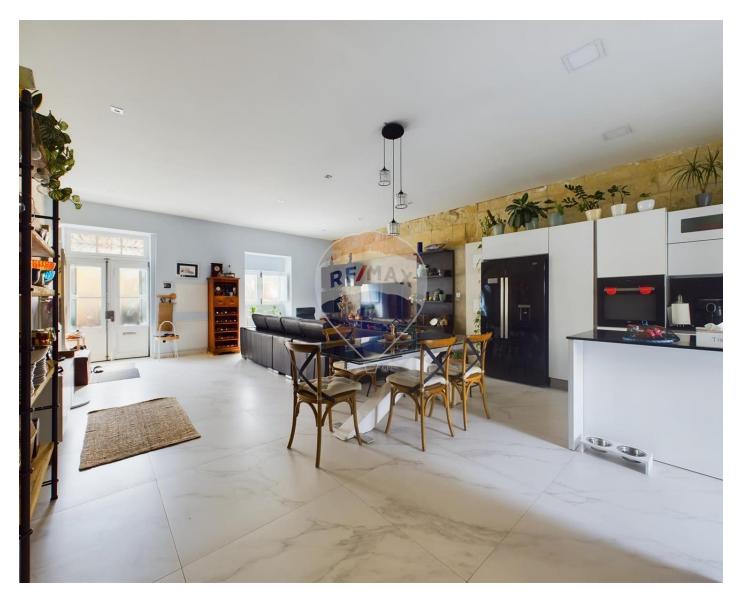

# **Townhouse - For Sale - Paola**

PAOLA - Recently renovated TOWNHOUSE ideally located in a quiet residential UCA area on the outskirts of town yet close to all amenities. Accommodation comprises a massive 60 sqm Open plan leading to a large Backyard ideal for entertaining family and friends, 3 double Bedrooms, 2 Shower rooms, a large Basement currently used as a Bachelors pad, Laundry room, Boxroom, front Balcony, and back Terrace enjoying open views of the surroundings. Roof level is complemented by a large room which is currently used as 4th bedroom/gym, spacious front Terrace and Airspace. This beautiful home is being offered mainly furnished and as freehold.

### Rooms

- Kitchen/Living/Dining : 10 x 6 m (60 m2)
- Double Bedroom : 5.3 x 4.7 m (24.91 m2)
- Double Bedroom : 3.5 x 2.5 m (8.75 m2)
- Double Bedroom : 4.6 x 3.4 m (15.64 m2)
- Box Room : 2.1 x 1.6 m (3.36 m2)
- Basement : 6 x 3.9 m (23.4 m2)
- Laundry : 6 x 5.1 m (30.6 m2)
- Hallway : 4.2 x 1.3 m (5.46 m2)