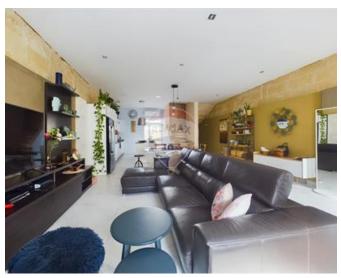

# **Townhouse - For Sale - Paola**

PAOLA - Recently renovated TOWNHOUSE ideally located in a quiet residential UCA area on the outskirts of town yet close to all amenities. Accommodation comprises a massive 60 sqm Open plan leading to a large Backyard ideal for entertaining family and friends, 3 double Bedrooms, 2 Shower rooms, a large Basement currently used as a Bachelors pad, Laundry room, Boxroom, front Balcony, and back Terrace enjoying open views of the surroundings. Roof level is complemented by a large room which is currently used as 4th bedroom/gym, spacious front Terrace and Airspace. This beautiful home is being offered mainly furnished and as freehold.

### Rooms

- Kitchen/Living/Dining : 10 x 6 m (60 m2)
- Double Bedroom : 5.3 x 4.7 m (24.91 m2)
- Double Bedroom : 3.5 x 2.5 m (8.75 m2)
- Double Bedroom : 4.6 x 3.4 m (15.64 m2)
- Box Room : 2.1 x 1.6 m (3.36 m2)
- Basement : 6 x 3.9 m (23.4 m2)
- Laundry : 6 x 5.1 m (30.6 m2)
- Hallway : 4.2 x 1.3 m (5.46 m2)