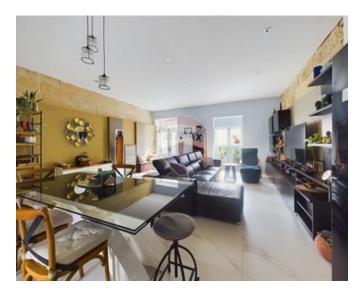

# **Townhouse - For Sale - Paola**

PAOLA - Recently renovated TOWNHOUSE ideally located in a quiet residential UCA area on the outskirts of town yet close to all amenities. Accommodation comprises a massive 60 sqm Open plan leading to a large Backyard ideal for entertaining family and friends, 3 double Bedrooms, 2 Shower rooms, a large Basement currently used as a Bachelors pad, Laundry room, Boxroom, front Balcony, and back Terrace enjoying open views of the surroundings. Roof level is complemented by a large room which is currently used as 4th bedroom/gym, spacious front Terrace and Airspace. This beautiful home is being offered mainly furnished and as freehold.

### Rooms

- Kitchen/Living/Dining : 10 x 6 m (60 m2)
- Double Bedroom : 5.3 x 4.7 m (24.91 m2)
- Double Bedroom : 3.5 x 2.5 m (8.75 m2)
- Double Bedroom : 4.6 x 3.4 m (15.64 m2)
- Box Room : 2.1 x 1.6 m (3.36 m2)
- Basement : 6 x 3.9 m (23.4 m2)
- Laundry : 6 x 5.1 m (30.6 m2)
- Hallway : 4.2 x 1.3 m (5.46 m2)