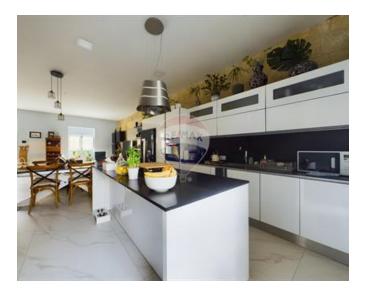

# **Townhouse - For Sale - Paola**

PAOLA - Recently renovated TOWNHOUSE ideally located in a quiet residential UCA area on the outskirts of town yet close to all amenities. Accommodation comprises a massive 60 sqm Open plan leading to a large Backyard ideal for entertaining family and friends, 3 double Bedrooms, 2 Shower rooms, a large Basement currently used as a Bachelors pad, Laundry room, Boxroom, front Balcony, and back Terrace enjoying open views of the surroundings. Roof level is complemented by a large room which is currently used as 4th bedroom/gym, spacious front Terrace and Airspace. This beautiful home is being offered mainly furnished and as freehold.

### Rooms

- Kitchen/Living/Dining : 10 x 6 m (60 m2)
- Double Bedroom : 5.3 x 4.7 m (24.91 m2)
- Double Bedroom : 3.5 x 2.5 m (8.75 m2)
- Double Bedroom : 4.6 x 3.4 m (15.64 m2)
- Box Room : 2.1 x 1.6 m (3.36 m2)
- Basement : 6 x 3.9 m (23.4 m2)
- Laundry : 6 x 5.1 m (30.6 m2)
- Hallway : 4.2 x 1.3 m (5.46 m2)