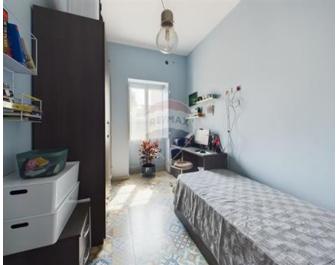

### Rooms

- Kitchen/Living/Dining : 10 x 6 m (60 m2)
- Double Bedroom : 5.3 x 4.7 m (24.91 m2)
- Double Bedroom : 3.5 x 2.5 m (8.75 m2)
- Double Bedroom : 4.6 x 3.4 m (15.64 m2)
- Box Room : 2.1 x 1.6 m (3.36 m2)
- Basement : 6 x 3.9 m (23.4 m2)
- Laundry : 6 x 5.1 m (30.6 m2)
- Hallway : 4.2 x 1.3 m (5.46 m2)