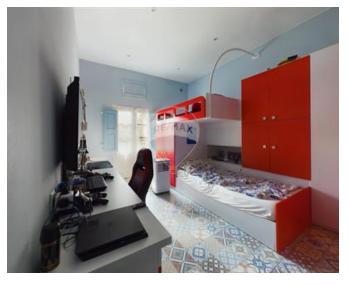

### Rooms

- Kitchen/Living/Dining : 10 x 6 m (60 m2)
- Double Bedroom : 5.3 x 4.7 m (24.91 m2)
- Double Bedroom : 3.5 x 2.5 m (8.75 m2)
- Double Bedroom : 4.6 x 3.4 m (15.64 m2)
- Box Room : 2.1 x 1.6 m (3.36 m2)
- Basement : 6 x 3.9 m (23.4 m2)
- Laundry : 6 x 5.1 m (30.6 m2)
- Hallway : 4.2 x 1.3 m (5.46 m2)