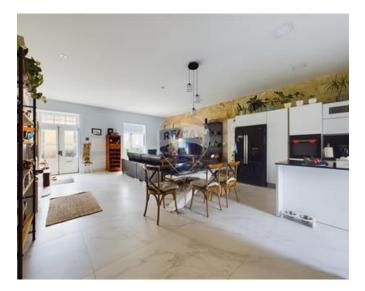

# **Townhouse - For Sale - Paola**

PAOLA - Recently renovated TOWNHOUSE ideally located in a quiet residential UCA area on the outskirts of town yet close to all amenities. Accommodation comprises a massive 60 sqm Open plan leading to a large Backyard ideal for entertaining family and friends, 3 double Bedrooms, 2 Shower rooms, a large Basement currently used as a Bachelors pad, Laundry room, Boxroom, front Balcony, and back Terrace enjoying open views of the surroundings. Roof level is complemented by a large room which is currently used as 4th bedroom/gym, spacious front Terrace and Airspace. This beautiful home is being offered mainly furnished and as freehold.

### Rooms

- Kitchen/Living/Dining : 10 x 6 m (60 m2)
- Double Bedroom : 5.3 x 4.7 m (24.91 m2)
- Double Bedroom : 3.5 x 2.5 m (8.75 m2)
- Double Bedroom : 4.6 x 3.4 m (15.64 m2)
- Box Room : 2.1 x 1.6 m (3.36 m2)
- Basement : 6 x 3.9 m (23.4 m2)
- Laundry : 6 x 5.1 m (30.6 m2)
- Hallway : 4.2 x 1.3 m (5.46 m2)