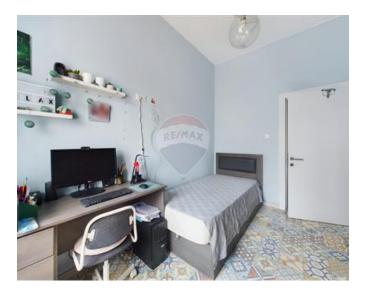

### Rooms

- Kitchen/Living/Dining : 10 x 6 m (60 m2)
- Double Bedroom : 5.3 x 4.7 m (24.91 m2)
- Double Bedroom : 3.5 x 2.5 m (8.75 m2)
- Double Bedroom : 4.6 x 3.4 m (15.64 m2)
- Box Room : 2.1 x 1.6 m (3.36 m2)
- Basement : 6 x 3.9 m (23.4 m2)
- Laundry : 6 x 5.1 m (30.6 m2)
- Hallway : 4.2 x 1.3 m (5.46 m2)