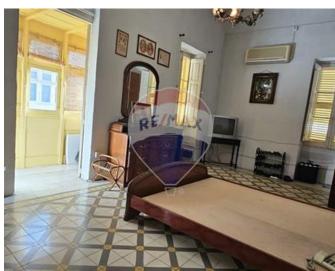

#### Rooms

- Kitchen: 1.63 x 2.68 m (4.37 m2)
- ✓ Dining: 3.14 x 3.37 m (10.58 m2)
- ✓ Sitting: 3.66 x 4.21 m (15.41 m2)
- Double Bedroom: 6.32 x 3.66 m (23.13 m2)
- Double Bedroom: 3.25 x 9.74 m (31.66 m2)
- Double Bedroom: 3.14 x 3.37 m (10.58 m2)
- ✓ Workshop : 1.97 x 1.31 m (2.58 m2)
- Hallway: 3.69 x 3.39 m (12.51 m2)
- Landing: 2.11 x 3.66 m (7.72 m2)
- Bathroom : 2.34 x 1.4 m (3.28 m2)
- Bathroom: 2.34 x 1.4 m (3.28 m2)