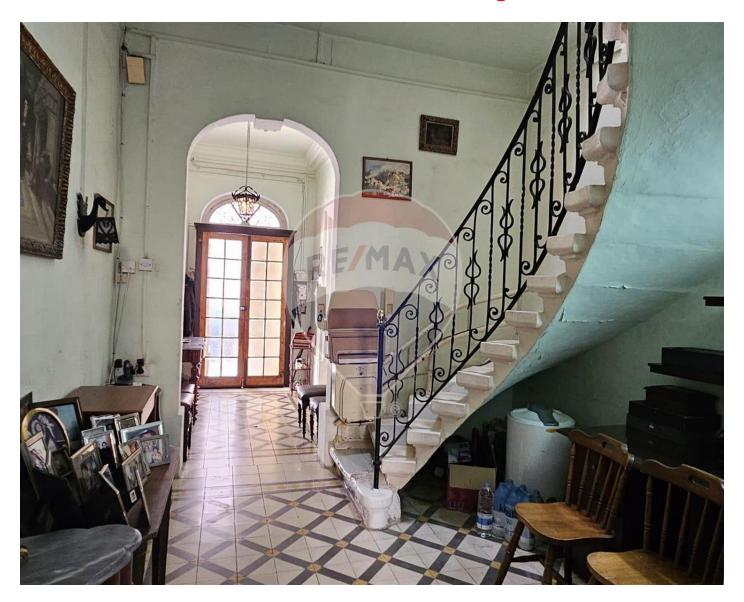

## **Townhouse - For Sale - Sliema**

SLIEMA - TOWNHOUSE - Located just a stone throw away from The Strand, close to all amenities and in a UCA area. This property consists of a welcoming Entrance with a separate Sitting room, a Kitchen/Dining and a guest Bathroom connected to a Backyard with a small Garden. 3 large Bedrooms, 2 Bathrooms, a Washroom and full Roof and Airspace. Freehold. Call agent now for more info.

### **Features**

- Kitchen/Dinette
- Entrance Hall
- Electricity Utility
- ✓ A/C
- Air Space
- Back Yard

- En Suite
- Water Utility
- 3 Phase Electricity
- Skirting
- Balcony
- Garden

#### Rooms

- Kitchen: 1.63 x 2.68 m (4.37 m2)
- ✓ Dining: 3.14 x 3.37 m (10.58 m2)
- ✓ Sitting: 3.66 x 4.21 m (15.41 m2)
- Double Bedroom: 6.32 x 3.66 m (23.13 m2)
- Double Bedroom: 3.25 x 9.74 m (31.66 m2)
- Double Bedroom: 3.14 x 3.37 m (10.58 m2)
- ✓ Workshop : 1.97 x 1.31 m (2.58 m2)
- Hallway: 3.69 x 3.39 m (12.51 m2)
- Landing: 2.11 x 3.66 m (7.72 m2)
- Bathroom : 2.34 x 1.4 m (3.28 m2)
- Bathroom: 2.34 x 1.4 m (3.28 m2)