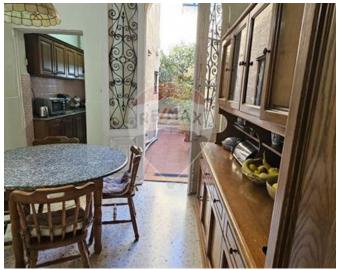

## **Townhouse - For Sale - Sliema**

SLIEMA - TOWNHOUSE - Located just a stone throw away from The Strand, close to all amenities and in a UCA area. This property consists of a welcoming Entrance with a separate Sitting room, a Kitchen/Dining and a guest Bathroom connected to a Backyard with a small Garden. 3 large Bedrooms, 2 Bathrooms, a Washroom and full Roof and Airspace. Freehold. Call agent now for more info.

### **Features**

- Kitchen/Dinette
- Entrance Hall
- Electricity Utility
- ✓ A/C
- Air Space
- Back Yard

- En Suite
- Water Utility
- 3 Phase Electricity
- Skirting
- Balcony
- Garden

#### Rooms

- Kitchen: 1.63 x 2.68 m (4.37 m2)
- ✓ Dining: 3.14 x 3.37 m (10.58 m2)
- ✓ Sitting: 3.66 x 4.21 m (15.41 m2)
- Double Bedroom: 6.32 x 3.66 m (23.13 m2)
- Double Bedroom: 3.25 x 9.74 m (31.66 m2)
- Double Bedroom: 3.14 x 3.37 m (10.58 m2)
- ✓ Workshop : 1.97 x 1.31 m (2.58 m2)
- Hallway: 3.69 x 3.39 m (12.51 m2)
- Landing: 2.11 x 3.66 m (7.72 m2)
- Bathroom : 2.34 x 1.4 m (3.28 m2)
- Bathroom: 2.34 x 1.4 m (3.28 m2)