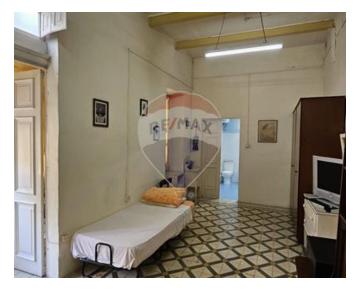

#### Rooms

- Kitchen: 1.63 x 2.68 m (4.37 m2)
- ✓ Dining: 3.14 x 3.37 m (10.58 m2)
- ✓ Sitting: 3.66 x 4.21 m (15.41 m2)
- Double Bedroom: 6.32 x 3.66 m (23.13 m2)
- Double Bedroom: 3.25 x 9.74 m (31.66 m2)
- Double Bedroom: 3.14 x 3.37 m (10.58 m2)
- ✓ Workshop : 1.97 x 1.31 m (2.58 m2)
- Hallway: 3.69 x 3.39 m (12.51 m2)
- Landing: 2.11 x 3.66 m (7.72 m2)
- Bathroom : 2.34 x 1.4 m (3.28 m2)
- Bathroom: 2.34 x 1.4 m (3.28 m2)