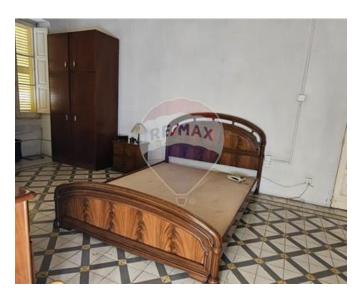

#### Rooms

- Kitchen: 1.63 x 2.68 m (4.37 m2)
- ✓ Dining: 3.14 x 3.37 m (10.58 m2)
- ✓ Sitting: 3.66 x 4.21 m (15.41 m2)
- Double Bedroom: 6.32 x 3.66 m (23.13 m2)
- Double Bedroom: 3.25 x 9.74 m (31.66 m2)
- Double Bedroom: 3.14 x 3.37 m (10.58 m2)
- ✓ Workshop : 1.97 x 1.31 m (2.58 m2)
- Hallway: 3.69 x 3.39 m (12.51 m2)
- Landing: 2.11 x 3.66 m (7.72 m2)
- Bathroom : 2.34 x 1.4 m (3.28 m2)
- Bathroom: 2.34 x 1.4 m (3.28 m2)