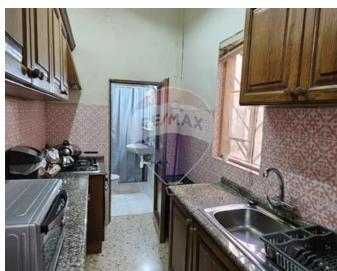

#### Rooms

- Kitchen: 1.63 x 2.68 m (4.37 m2)
- ✓ Dining: 3.14 x 3.37 m (10.58 m2)
- ✓ Sitting: 3.66 x 4.21 m (15.41 m2)
- Double Bedroom: 6.32 x 3.66 m (23.13 m2)
- Double Bedroom: 3.25 x 9.74 m (31.66 m2)
- Double Bedroom: 3.14 x 3.37 m (10.58 m2)
- ✓ Workshop : 1.97 x 1.31 m (2.58 m2)
- Hallway: 3.69 x 3.39 m (12.51 m2)
- Landing: 2.11 x 3.66 m (7.72 m2)
- Bathroom : 2.34 x 1.4 m (3.28 m2)
- Bathroom: 2.34 x 1.4 m (3.28 m2)