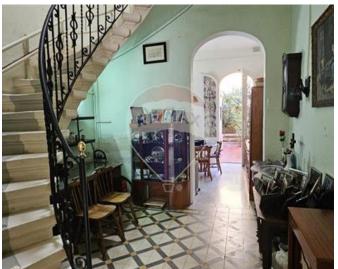

## **Townhouse - For Sale - Sliema**

SLIEMA - TOWNHOUSE - Located just a stone throw away from The Strand, close to all amenities and in a UCA area. This property consists of a welcoming Entrance with a separate Sitting room, a Kitchen/Dining and a guest Bathroom connected to a Backyard with a small Garden. 3 large Bedrooms, 2 Bathrooms, a Washroom and full Roof and Airspace. Freehold. Call agent now for more info.

### **Features**

- Kitchen/Dinette
- Entrance Hall
- Electricity Utility
- ✓ A/C
- Air Space
- Back Yard

- En Suite
- Water Utility
- 3 Phase Electricity
- Skirting
- Balcony
- Garden

#### Rooms

- Kitchen: 1.63 x 2.68 m (4.37 m2)
- ✓ Dining: 3.14 x 3.37 m (10.58 m2)
- ✓ Sitting: 3.66 x 4.21 m (15.41 m2)
- Double Bedroom: 6.32 x 3.66 m (23.13 m2)
- Double Bedroom: 3.25 x 9.74 m (31.66 m2)
- Double Bedroom: 3.14 x 3.37 m (10.58 m2)
- ✓ Workshop : 1.97 x 1.31 m (2.58 m2)
- Hallway: 3.69 x 3.39 m (12.51 m2)
- Landing: 2.11 x 3.66 m (7.72 m2)
- Bathroom : 2.34 x 1.4 m (3.28 m2)
- Bathroom: 2.34 x 1.4 m (3.28 m2)