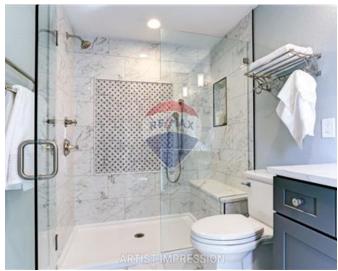

#### Rooms

Kitchen/Living/Dining: 6.6 x 5 m (33 m2)

Double Bedroom : 4.8 x 3.3 m (15.84 m2)

✓ Bathroom : 2.4 x 2 m (4.8 m2)

Open Space : 3.3 x 8.39 m (27.71 m2)