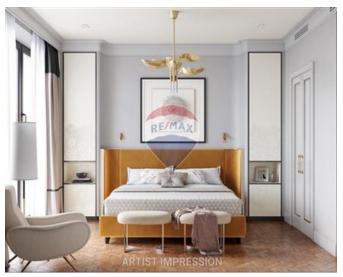

#### Rooms

Kitchen/Living/Dining: 6.6 x 5 m (33 m2)

Double Bedroom : 4.8 x 3.3 m (15.84 m2)

✓ Bathroom : 2.4 x 2 m (4.8 m2)

Open Space : 3.3 x 8.39 m (27.71 m2)