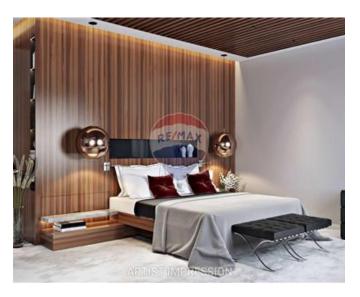

#### Rooms

Kitchen/Living/Dining: 6.6 x 5 m (33 m2)

Double Bedroom : 4.8 x 3.3 m (15.84 m2)

✓ Bathroom : 2.4 x 2 m (4.8 m2)

Open Space : 3.3 x 8.39 m (27.71 m2)