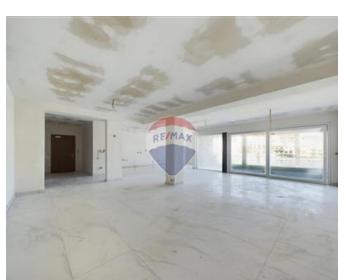

### **Apartment - For Sale - Marsascala**

Marsascala – A seaside village in the eastern part of Malta, very close to the picturesque fishing village of M"Xlokk and the International Airport. New on the market is this Seafront 2nd Floor Apartment with a massive layout measuring approx. 266 sqm. It consists of an entrance into a massive space meant for a luxurious setting of a Living/ Dining/ Kitchen opening onto an open front terrace capturing awesome views of the creek with its vibrant colorful boats, the promenade and the seaside entertainment. Then to the others rooms, which includes 3 double bedrooms, 3 ensuites, guest toilet room, laundry room and back terrace. Selling Luxuriously Finished including Gypsum Ceilings (excluding Bathrooms and Internal Doors). Optional underlying Car Spaces available. Freehold. Call agent for further details and a viewing appointment!

#### Rooms

Kitchen/Living/Dining: 10.3 x 8.5 m (87.55 m2)

Double Bedroom: 6.4 x 4.47 m (28.61 m2)

Double Bedroom: 4.04 x 4.84 m (19.55 m2)

Double Bedroom: 3.12 x 4.87 m (15.19 m2)

Laundry: 1.5 x 3.6 m (5.4 m2)

Hallway: 1.5 x 13.87 m (20.8 m2)

✓ Bathroom Ensuite : 2.94 x 1.69 m (4.97 m2)

Shower Ensuite : 2.94 x 1.69 m (4.97 m2)

- ✓ Shower Ensuite : 1.1 x 3.73 m (4.1 m2)
- ✓ Guest Toilet : 2.21 x 1.75 m (3.87 m2)
- ✓ Open Space : 3.1 x 1.5 m (4.65 m2)
- ✓ Open Space : 4.1 x 5.2 m (21.32 m2)
- ✓ Open Space : 3 x 1.1 m (3.3 m2)