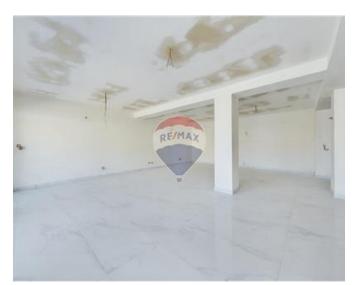

### **Apartment - For Sale - Marsascala**

Marsascala – A seaside village in the eastern part of Malta, very close to the picturesque fishing village of M"Xlokk and the International Airport. New on the market is this Seafront 2nd Floor Apartment with a massive layout measuring approx. 266 sqm. It consists of an entrance into a massive space meant for a luxurious setting of a Living/ Dining/ Kitchen opening onto an open front terrace capturing awesome views of the creek with its vibrant colorful boats, the promenade and the seaside entertainment. Then to the others rooms, which includes 3 double bedrooms, 3 ensuites, guest toilet room, laundry room and back terrace. Selling Luxuriously Finished including Gypsum Ceilings (excluding Bathrooms and Internal Doors). Optional underlying Car Spaces available. Freehold. Call agent for further details and a viewing appointment!

#### Rooms

Kitchen/Living/Dining: 10.3 x 8.5 m (87.55 m2)

Double Bedroom: 6.4 x 4.47 m (28.61 m2)

Double Bedroom: 4.04 x 4.84 m (19.55 m2)

Double Bedroom: 3.12 x 4.87 m (15.19 m2)

Laundry: 1.5 x 3.6 m (5.4 m2)

Hallway: 1.5 x 13.87 m (20.8 m2)

✓ Bathroom Ensuite : 2.94 x 1.69 m (4.97 m2)

Shower Ensuite : 2.94 x 1.69 m (4.97 m2)

- ✓ Shower Ensuite : 1.1 x 3.73 m (4.1 m2)
- ✓ Guest Toilet : 2.21 x 1.75 m (3.87 m2)
- ✓ Open Space : 3.1 x 1.5 m (4.65 m2)
- ✓ Open Space : 4.1 x 5.2 m (21.32 m2)
- ✓ Open Space : 3 x 1.1 m (3.3 m2)