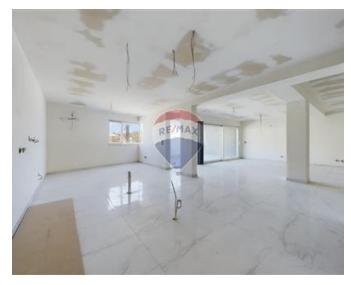

### **Apartment - For Sale - Marsascala**

Marsascala – A seaside village in the eastern part of Malta, very close to the picturesque fishing village of M"Xlokk and the International Airport. New on the market is this Seafront 2nd Floor Apartment with a massive layout measuring approx. 266 sqm. It consists of an entrance into a massive space meant for a luxurious setting of a Living/ Dining/ Kitchen opening onto an open front terrace capturing awesome views of the creek with its vibrant colorful boats, the promenade and the seaside entertainment. Then to the others rooms, which includes 3 double bedrooms, 3 ensuites, guest toilet room, laundry room and back terrace. Selling Luxuriously Finished including Gypsum Ceilings (excluding Bathrooms and Internal Doors). Optional underlying Car Spaces available. Freehold. Call agent for further details and a viewing appointment!

#### **Features**

- ✓ Lift
- En Suite
- Water Utility
- Gypsum Plastering
- Skirting
- Double Glazed
- Balcony

- Ceramic Floor
- Entrance Hall
- Electricity Utility
- PVC Piping
- Passenger Lift
- Terrace

#### Rooms

Kitchen/Living/Dining: 10.3 x 8.5 m (87.55 m2)

Double Bedroom: 6.4 x 4.47 m (28.61 m2)

Double Bedroom: 4.04 x 4.84 m (19.55 m2)

Double Bedroom: 3.12 x 4.87 m (15.19 m2)

Laundry: 1.5 x 3.6 m (5.4 m2)