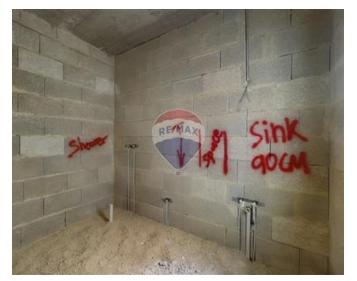

Hallway: 1.5 x 13.87 m (20.8 m2)

✓ Bathroom Ensuite : 2.94 x 1.69 m (4.97 m2)

Shower Ensuite : 2.94 x 1.69 m (4.97 m2)

- ✓ Shower Ensuite : 1.1 x 3.73 m (4.1 m2)
- ✓ Guest Toilet : 2.21 x 1.75 m (3.87 m2)
- ✓ Open Space : 3.1 x 1.5 m (4.65 m2)
- ✓ Open Space : 4.1 x 5.2 m (21.32 m2)
- ✓ Open Space : 3 x 1.1 m (3.3 m2)