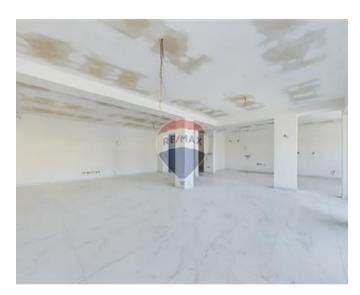

### **Apartment - For Sale - Marsascala**

Marsascala – A seaside village in the eastern part of Malta, very close to the picturesque fishing village of M"Xlokk and the International Airport. New on the market is this Seafront 2nd Floor Apartment with a massive layout measuring approx. 266 sqm. It consists of an entrance into a massive space meant for a luxurious setting of a Living/ Dining/ Kitchen opening onto an open front terrace capturing awesome views of the creek with its vibrant colorful boats, the promenade and the seaside entertainment. Then to the others rooms, which includes 3 double bedrooms, 3 ensuites, guest toilet room, laundry room and back terrace. Selling Luxuriously Finished including Gypsum Ceilings (excluding Bathrooms and Internal Doors). Optional underlying Car Spaces available. Freehold. Call agent for further details and a viewing appointment!

#### Rooms

Kitchen/Living/Dining: 10.3 x 8.5 m (87.55 m2)

Double Bedroom: 6.4 x 4.47 m (28.61 m2)

Double Bedroom: 4.04 x 4.84 m (19.55 m2)

Double Bedroom: 3.12 x 4.87 m (15.19 m2)

Laundry: 1.5 x 3.6 m (5.4 m2)

Hallway: 1.5 x 13.87 m (20.8 m2)

✓ Bathroom Ensuite : 2.94 x 1.69 m (4.97 m2)

Shower Ensuite : 2.94 x 1.69 m (4.97 m2)

- ✓ Shower Ensuite : 1.1 x 3.73 m (4.1 m2)
- ✓ Guest Toilet : 2.21 x 1.75 m (3.87 m2)
- ✓ Open Space : 3.1 x 1.5 m (4.65 m2)
- ✓ Open Space : 4.1 x 5.2 m (21.32 m2)
- ✓ Open Space : 3 x 1.1 m (3.3 m2)