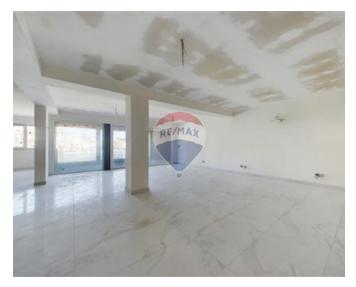

### **Apartment - For Sale - Marsascala**

Marsascala – A seaside village in the eastern part of Malta, very close to the picturesque fishing village of M"Xlokk and the International Airport. New on the market is this Seafront 2nd Floor Apartment with a massive layout measuring approx. 266 sqm. It consists of an entrance into a massive space meant for a luxurious setting of a Living/ Dining/ Kitchen opening onto an open front terrace capturing awesome views of the creek with its vibrant colorful boats, the promenade and the seaside entertainment. Then to the others rooms, which includes 3 double bedrooms, 3 ensuites, guest toilet room, laundry room and back terrace. Selling Luxuriously Finished including Gypsum Ceilings (excluding Bathrooms and Internal Doors). Optional underlying Car Spaces available. Freehold. Call agent for further details and a viewing appointment!

#### Rooms

Kitchen/Living/Dining: 10.3 x 8.5 m (87.55 m2)

Double Bedroom: 6.4 x 4.47 m (28.61 m2)

Double Bedroom: 4.04 x 4.84 m (19.55 m2)

Double Bedroom: 3.12 x 4.87 m (15.19 m2)

Laundry: 1.5 x 3.6 m (5.4 m2)

Hallway: 1.5 x 13.87 m (20.8 m2)

✓ Bathroom Ensuite : 2.94 x 1.69 m (4.97 m2)

Shower Ensuite : 2.94 x 1.69 m (4.97 m2)

- ✓ Shower Ensuite : 1.1 x 3.73 m (4.1 m2)
- ✓ Guest Toilet : 2.21 x 1.75 m (3.87 m2)
- ✓ Open Space : 3.1 x 1.5 m (4.65 m2)
- ✓ Open Space : 4.1 x 5.2 m (21.32 m2)
- ✓ Open Space : 3 x 1.1 m (3.3 m2)