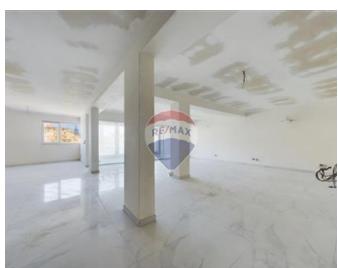

### **Apartment - For Sale - Marsascala**

Marsascala – A seaside village in the eastern part of Malta, very close to the picturesque fishing village of M"Xlokk and the International Airport. New on the market is this Seafront 2nd Floor Apartment with a massive layout measuring approx. 266 sqm. It consists of an entrance into a massive space meant for a luxurious setting of a Living/ Dining/ Kitchen opening onto an open front terrace capturing awesome views of the creek with its vibrant colorful boats, the promenade and the seaside entertainment. Then to the others rooms, which includes 3 double bedrooms, 3 ensuites, guest toilet room, laundry room and back terrace. Selling Luxuriously Finished including Gypsum Ceilings (excluding Bathrooms and Internal Doors). Optional underlying Car Spaces available. Freehold. Call agent for further details and a viewing appointment!

#### **Features**

- ✓ Lift
- En Suite
- Water Utility
- Gypsum Plastering
- Skirting
- Double Glazed
- Balcony

- Ceramic Floor
- Entrance Hall
- Electricity Utility
- PVC Piping
- Passenger Lift
- Terrace

#### Rooms

Kitchen/Living/Dining: 10.3 x 8.5 m (87.55 m2)

Double Bedroom: 6.4 x 4.47 m (28.61 m2)

Double Bedroom: 4.04 x 4.84 m (19.55 m2)

Double Bedroom: 3.12 x 4.87 m (15.19 m2)

Laundry: 1.5 x 3.6 m (5.4 m2)