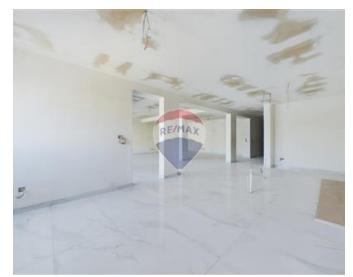

### **Apartment - For Sale - Marsascala**

MARSASKALA - APARTMENT - This exceptional sea-front apartment is located in the highly sought-after seaside village of Marsaskala, renowned for its charm and proximity to the picturesque fishing village of Marsaxlokk and the International Airport. Part of a luxurious newly built development, the property is situated on the first floor and forms part of an exclusive block consisting of six apartments, two penthouses and various underlying car spaces. Boasting an expansive layout of approximately 260 sqm, the apartment offers a spacious open-plan living, dining and kitchen area that overlooks a large front terrace, providing stunning views of the creek, its colorful boats, the long promenade and the vibrant local activity. The sleeping quarters include three double bedrooms, each with en-suite facilities, ensuring comfort and privacy. Additional features include a main bathroom, a laundry room and a back balcony. The apartment is served by a lift from the ground floor for added convenience. Optional underlying car spaces are available at an additional cost. This freehold property offers the perfect opportunity for those seeking luxury living in one of Malta's most desirable locations. For further details or to arrange a viewing, contact the agent today!

#### Rooms

Kitchen/Living/Dining: 10.3 x 8.5 m (87.55 m2)

Double Bedroom : 4.5 x 6.4 m (28.8 m2)

✓ Double Bedroom : 4 x 4.8 m (19.2 m2)

Double Bedroom: 3.1 x 4.9 m (15.19 m2)

- ✓ Laundry: 1.5 x 3.6 m (5.4 m2)
- ✓ Hallway: 1.5 x 13.87 m (20.8 m2)
- ✓ Bathroom Ensuite : 1.7 x 2.9 m (4.93 m2)
- ✓ Shower Ensuite : 2.9 x 1.7 m (4.93 m2)
- ✓ Shower Ensuite : 3.7 x 1.1 m (4.07 m2)
- ✓ Guest Toilet : 2.2 x 1.9 m (4.18 m2)
- ✓ Open Space : 3.1 x 1.5 m (4.65 m2)
- ✓ Open Space : 7 x 3 m (21 m2)
- ✓ Open Space : 1.2 x 3 m (3.6 m2)