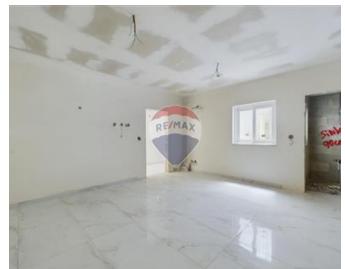

### **Apartment - For Sale - Marsascala**

MARSASKALA - APARTMENT - This exceptional sea-front apartment is located in the highly sought-after seaside village of Marsaskala, renowned for its charm and proximity to the picturesque fishing village of Marsaxlokk and the International Airport. Part of a luxurious newly built development, the property is situated on the first floor and forms part of an exclusive block consisting of six apartments, two penthouses and various underlying car spaces. Boasting an expansive layout of approximately 260 sqm, the apartment offers a spacious open-plan living, dining and kitchen area that overlooks a large front terrace, providing stunning views of the creek, its colorful boats, the long promenade and the vibrant local activity. The sleeping quarters include three double bedrooms, each with en-suite facilities, ensuring comfort and privacy. Additional features include a main bathroom, a laundry room and a back balcony. The apartment is served by a lift from the ground floor for added convenience. Optional underlying car spaces are available at an additional cost. This freehold property offers the perfect opportunity for those seeking luxury living in one of Malta's most desirable locations. For further details or to arrange a viewing, contact the agent today!

#### Rooms

Kitchen/Living/Dining: 10.3 x 8.5 m (87.55 m2)

Double Bedroom : 4.5 x 6.4 m (28.8 m2)

✓ Double Bedroom : 4 x 4.8 m (19.2 m2)

Double Bedroom: 3.1 x 4.9 m (15.19 m2)

- ✓ Laundry: 1.5 x 3.6 m (5.4 m2)
- ✓ Hallway: 1.5 x 13.87 m (20.8 m2)
- ✓ Bathroom Ensuite : 1.7 x 2.9 m (4.93 m2)
- ✓ Shower Ensuite : 2.9 x 1.7 m (4.93 m2)
- ✓ Shower Ensuite : 3.7 x 1.1 m (4.07 m2)
- ✓ Guest Toilet : 2.2 x 1.9 m (4.18 m2)
- ✓ Open Space : 3.1 x 1.5 m (4.65 m2)
- ✓ Open Space : 7 x 3 m (21 m2)
- ✓ Open Space : 1.2 x 3 m (3.6 m2)