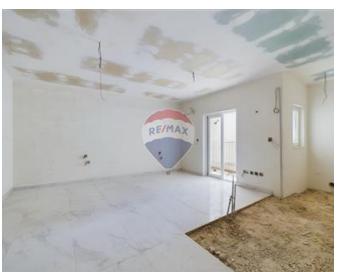

### **Apartment - For Sale - Marsascala**

MARSASKALA - APARTMENT - This exceptional sea-front apartment is located in the highly sought-after seaside village of Marsaskala, renowned for its charm and proximity to the picturesque fishing village of Marsaxlokk and the International Airport. Part of a luxurious newly built development, the property is situated on the first floor and forms part of an exclusive block consisting of six apartments, two penthouses and various underlying car spaces. Boasting an expansive layout of approximately 260 sqm, the apartment offers a spacious open-plan living, dining and kitchen area that overlooks a large front terrace, providing stunning views of the creek, its colorful boats, the long promenade and the vibrant local activity. The sleeping quarters include three double bedrooms, each with en-suite facilities, ensuring comfort and privacy. Additional features include a main bathroom, a laundry room and a back balcony. The apartment is served by a lift from the ground floor for added convenience. Optional underlying car spaces are available at an additional cost. This freehold property offers the perfect opportunity for those seeking luxury living in one of Malta's most desirable locations. For further details or to arrange a viewing, contact the agent today!

#### Rooms

Kitchen/Living/Dining: 10.3 x 8.5 m (87.55 m2)

Double Bedroom : 4.5 x 6.4 m (28.8 m2)

✓ Double Bedroom : 4 x 4.8 m (19.2 m2)

Double Bedroom: 3.1 x 4.9 m (15.19 m2)

- ✓ Laundry: 1.5 x 3.6 m (5.4 m2)
- ✓ Hallway: 1.5 x 13.87 m (20.8 m2)
- ✓ Bathroom Ensuite : 1.7 x 2.9 m (4.93 m2)
- ✓ Shower Ensuite : 2.9 x 1.7 m (4.93 m2)
- ✓ Shower Ensuite : 3.7 x 1.1 m (4.07 m2)
- ✓ Guest Toilet : 2.2 x 1.9 m (4.18 m2)
- ✓ Open Space : 3.1 x 1.5 m (4.65 m2)
- ✓ Open Space : 7 x 3 m (21 m2)
- ✓ Open Space : 1.2 x 3 m (3.6 m2)