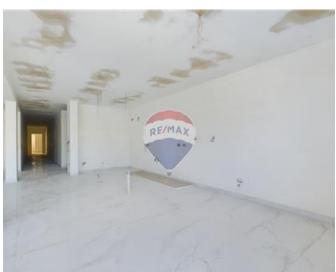

### **Apartment - For Sale - Marsascala**

MARSASKALA - APARTMENT - This exceptional sea-front apartment is located in the highly sought-after seaside village of Marsaskala, renowned for its charm and proximity to the picturesque fishing village of Marsaxlokk and the International Airport. Part of a luxurious newly built development, the property is situated on the first floor and forms part of an exclusive block consisting of six apartments, two penthouses and various underlying car spaces. Boasting an expansive layout of approximately 260 sqm, the apartment offers a spacious open-plan living, dining and kitchen area that overlooks a large front terrace, providing stunning views of the creek, its colorful boats, the long promenade and the vibrant local activity. The sleeping quarters include three double bedrooms, each with en-suite facilities, ensuring comfort and privacy. Additional features include a main bathroom, a laundry room and a back balcony. The apartment is served by a lift from the ground floor for added convenience. Optional underlying car spaces are available at an additional cost. This freehold property offers the perfect opportunity for those seeking luxury living in one of Malta's most desirable locations. For further details or to arrange a viewing, contact the agent today!

#### Rooms

Kitchen/Living/Dining: 10.3 x 8.5 m (87.55 m2)

Double Bedroom : 4.5 x 6.4 m (28.8 m2)

✓ Double Bedroom : 4 x 4.8 m (19.2 m2)

Double Bedroom: 3.1 x 4.9 m (15.19 m2)

- ✓ Laundry: 1.5 x 3.6 m (5.4 m2)
- ✓ Hallway: 1.5 x 13.87 m (20.8 m2)
- ✓ Bathroom Ensuite : 1.7 x 2.9 m (4.93 m2)
- ✓ Shower Ensuite : 2.9 x 1.7 m (4.93 m2)
- ✓ Shower Ensuite : 3.7 x 1.1 m (4.07 m2)
- ✓ Guest Toilet : 2.2 x 1.9 m (4.18 m2)
- ✓ Open Space : 3.1 x 1.5 m (4.65 m2)
- ✓ Open Space : 7 x 3 m (21 m2)
- ✓ Open Space : 1.2 x 3 m (3.6 m2)