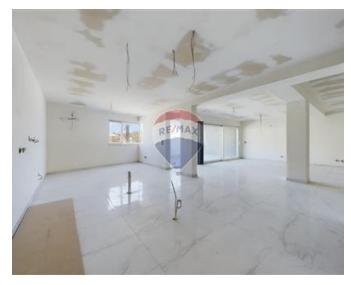

### **Apartment - For Sale - Marsascala**

MARSASKALA - APARTMENT - This exceptional sea-front apartment is located in the highly sought-after seaside village of Marsaskala, renowned for its charm and proximity to the picturesque fishing village of Marsaxlokk and the International Airport. Part of a luxurious newly built development, the property is situated on the first floor and forms part of an exclusive block consisting of six apartments, two penthouses and various underlying car spaces. Boasting an expansive layout of approximately 260 sqm, the apartment offers a spacious open-plan living, dining and kitchen area that overlooks a large front terrace, providing stunning views of the creek, its colorful boats, the long promenade and the vibrant local activity. The sleeping quarters include three double bedrooms, each with en-suite facilities, ensuring comfort and privacy. Additional features include a main bathroom, a laundry room and a back balcony. The apartment is served by a lift from the ground floor for added convenience. Optional underlying car spaces are available at an additional cost. This freehold property offers the perfect opportunity for those seeking luxury living in one of Malta's most desirable locations. For further details or to arrange a viewing, contact the agent today!

#### Rooms

Kitchen/Living/Dining: 10.3 x 8.5 m (87.55 m2)

Double Bedroom : 4.5 x 6.4 m (28.8 m2)

✓ Double Bedroom : 4 x 4.8 m (19.2 m2)

Double Bedroom: 3.1 x 4.9 m (15.19 m2)

- ✓ Laundry: 1.5 x 3.6 m (5.4 m2)
- ✓ Hallway: 1.5 x 13.87 m (20.8 m2)
- ✓ Bathroom Ensuite : 1.7 x 2.9 m (4.93 m2)
- ✓ Shower Ensuite : 2.9 x 1.7 m (4.93 m2)
- ✓ Shower Ensuite : 3.7 x 1.1 m (4.07 m2)
- ✓ Guest Toilet : 2.2 x 1.9 m (4.18 m2)
- ✓ Open Space : 3.1 x 1.5 m (4.65 m2)
- ✓ Open Space : 7 x 3 m (21 m2)
- ✓ Open Space : 1.2 x 3 m (3.6 m2)