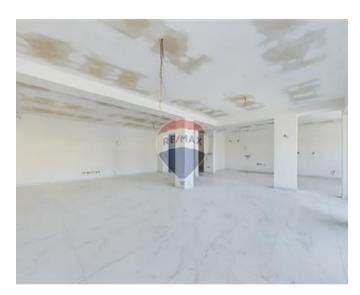

### **Apartment - For Sale - Marsascala**

MARSASKALA - APARTMENT - This exceptional sea-front apartment is located in the highly sought-after seaside village of Marsaskala, renowned for its charm and proximity to the picturesque fishing village of Marsaxlokk and the International Airport. Part of a luxurious newly built development, the property is situated on the first floor and forms part of an exclusive block consisting of six apartments, two penthouses and various underlying car spaces. Boasting an expansive layout of approximately 260 sqm, the apartment offers a spacious open-plan living, dining and kitchen area that overlooks a large front terrace, providing stunning views of the creek, its colorful boats, the long promenade and the vibrant local activity. The sleeping quarters include three double bedrooms, each with en-suite facilities, ensuring comfort and privacy. Additional features include a main bathroom, a laundry room and a back balcony. The apartment is served by a lift from the ground floor for added convenience. Optional underlying car spaces are available at an additional cost. This freehold property offers the perfect opportunity for those seeking luxury living in one of Malta's most desirable locations. For further details or to arrange a viewing, contact the agent today!

#### Rooms

Kitchen/Living/Dining: 10.3 x 8.5 m (87.55 m2)

Double Bedroom : 4.5 x 6.4 m (28.8 m2)

✓ Double Bedroom : 4 x 4.8 m (19.2 m2)

Double Bedroom: 3.1 x 4.9 m (15.19 m2)

- ✓ Laundry: 1.5 x 3.6 m (5.4 m2)
- ✓ Hallway: 1.5 x 13.87 m (20.8 m2)
- ✓ Bathroom Ensuite : 1.7 x 2.9 m (4.93 m2)
- ✓ Shower Ensuite : 2.9 x 1.7 m (4.93 m2)
- ✓ Shower Ensuite : 3.7 x 1.1 m (4.07 m2)
- ✓ Guest Toilet : 2.2 x 1.9 m (4.18 m2)
- ✓ Open Space : 3.1 x 1.5 m (4.65 m2)
- ✓ Open Space : 7 x 3 m (21 m2)
- ✓ Open Space : 1.2 x 3 m (3.6 m2)