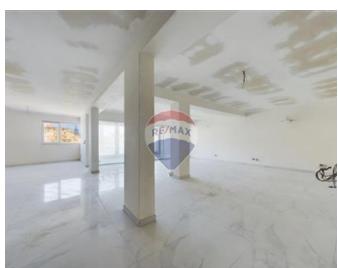

### **Apartment - For Sale - Marsascala**

MARSASKALA - APARTMENT - This exceptional sea-front apartment is located in the highly sought-after seaside village of Marsaskala, renowned for its charm and proximity to the picturesque fishing village of Marsaxlokk and the International Airport. Part of a luxurious newly built development, the property is situated on the first floor and forms part of an exclusive block consisting of six apartments, two penthouses and various underlying car spaces. Boasting an expansive layout of approximately 260 sqm, the apartment offers a spacious open-plan living, dining and kitchen area that overlooks a large front terrace, providing stunning views of the creek, its colorful boats, the long promenade and the vibrant local activity. The sleeping quarters include three double bedrooms, each with en-suite facilities, ensuring comfort and privacy. Additional features include a main bathroom, a laundry room and a back balcony. The apartment is served by a lift from the ground floor for added convenience. Optional underlying car spaces are available at an additional cost. This freehold property offers the perfect opportunity for those seeking luxury living in one of Malta's most desirable locations. For further details or to arrange a viewing, contact the agent today!

#### Rooms

Kitchen/Living/Dining: 10.3 x 8.5 m (87.55 m2)

Double Bedroom : 4.5 x 6.4 m (28.8 m2)

✓ Double Bedroom : 4 x 4.8 m (19.2 m2)

Double Bedroom: 3.1 x 4.9 m (15.19 m2)

- ✓ Laundry: 1.5 x 3.6 m (5.4 m2)
- ✓ Hallway: 1.5 x 13.87 m (20.8 m2)
- ✓ Bathroom Ensuite : 1.7 x 2.9 m (4.93 m2)
- ✓ Shower Ensuite : 2.9 x 1.7 m (4.93 m2)
- ✓ Shower Ensuite : 3.7 x 1.1 m (4.07 m2)
- ✓ Guest Toilet : 2.2 x 1.9 m (4.18 m2)
- ✓ Open Space : 3.1 x 1.5 m (4.65 m2)
- ✓ Open Space : 7 x 3 m (21 m2)
- ✓ Open Space : 1.2 x 3 m (3.6 m2)