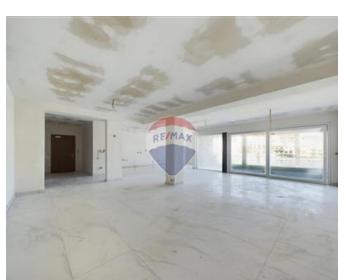

### **Apartment - For Sale - Marsascala**

MARSASKALA - APARTMENT - This exceptional sea-front apartment is located in the highly sought-after seaside village of Marsaskala, renowned for its charm and proximity to the picturesque fishing village of Marsaxlokk and the International Airport. Part of a luxurious newly built development, the property is situated on the first floor and forms part of an exclusive block consisting of six apartments, two penthouses and various underlying car spaces. Boasting an expansive layout of approximately 260 sqm, the apartment offers a spacious open-plan living, dining and kitchen area that overlooks a large front terrace, providing stunning views of the creek, its colorful boats, the long promenade and the vibrant local activity. The sleeping quarters include three double bedrooms, each with en-suite facilities, ensuring comfort and privacy. Additional features include a main bathroom, a laundry room and a back balcony. The apartment is served by a lift from the ground floor for added convenience. Optional underlying car spaces are available at an additional cost. This freehold property offers the perfect opportunity for those seeking luxury living in one of Malta's most desirable locations. For further details or to arrange a viewing, contact the agent today!

#### Rooms

Kitchen/Living/Dining: 10.3 x 8.5 m (87.55 m2)

Double Bedroom : 4.5 x 6.4 m (28.8 m2)

✓ Double Bedroom : 4 x 4.8 m (19.2 m2)

Double Bedroom: 3.1 x 4.9 m (15.19 m2)

- ✓ Laundry: 1.5 x 3.6 m (5.4 m2)
- ✓ Hallway: 1.5 x 13.87 m (20.8 m2)
- ✓ Bathroom Ensuite : 1.7 x 2.9 m (4.93 m2)
- ✓ Shower Ensuite : 2.9 x 1.7 m (4.93 m2)
- ✓ Shower Ensuite : 3.7 x 1.1 m (4.07 m2)
- ✓ Guest Toilet : 2.2 x 1.9 m (4.18 m2)
- ✓ Open Space : 3.1 x 1.5 m (4.65 m2)
- ✓ Open Space : 7 x 3 m (21 m2)
- ✓ Open Space : 1.2 x 3 m (3.6 m2)