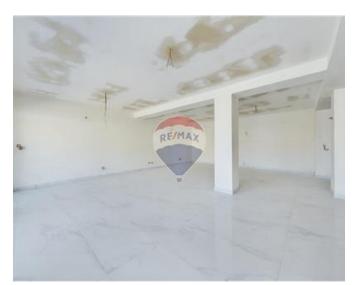

### **Apartment - For Sale - Marsascala**

MARSASKALA - APARTMENT - This exceptional sea-front apartment is located in the highly sought-after seaside village of Marsaskala, renowned for its charm and proximity to the picturesque fishing village of Marsaxlokk and the International Airport. Part of a luxurious newly built development, the property is situated on the first floor and forms part of an exclusive block consisting of six apartments, two penthouses and various underlying car spaces. Boasting an expansive layout of approximately 260 sqm, the apartment offers a spacious open-plan living, dining and kitchen area that overlooks a large front terrace, providing stunning views of the creek, its colorful boats, the long promenade and the vibrant local activity. The sleeping quarters include three double bedrooms, each with en-suite facilities, ensuring comfort and privacy. Additional features include a main bathroom, a laundry room and a back balcony. The apartment is served by a lift from the ground floor for added convenience. Optional underlying car spaces are available at an additional cost. This freehold property offers the perfect opportunity for those seeking luxury living in one of Malta's most desirable locations. For further details or to arrange a viewing, contact the agent today!

#### Rooms

Kitchen/Living/Dining: 10.3 x 8.5 m (87.55 m2)

Double Bedroom : 4.5 x 6.4 m (28.8 m2)

✓ Double Bedroom : 4 x 4.8 m (19.2 m2)

Double Bedroom: 3.1 x 4.9 m (15.19 m2)

- ✓ Laundry: 1.5 x 3.6 m (5.4 m2)
- ✓ Hallway: 1.5 x 13.87 m (20.8 m2)
- ✓ Bathroom Ensuite : 1.7 x 2.9 m (4.93 m2)
- ✓ Shower Ensuite : 2.9 x 1.7 m (4.93 m2)
- ✓ Shower Ensuite : 3.7 x 1.1 m (4.07 m2)
- ✓ Guest Toilet : 2.2 x 1.9 m (4.18 m2)
- ✓ Open Space : 3.1 x 1.5 m (4.65 m2)
- ✓ Open Space : 7 x 3 m (21 m2)
- ✓ Open Space : 1.2 x 3 m (3.6 m2)