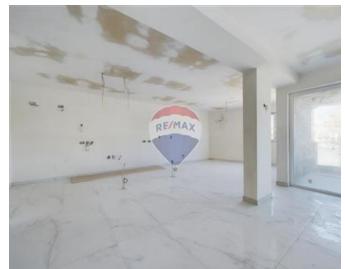

### **Apartment - For Sale - Marsascala**

MARSASKALA - APARTMENT - This exceptional sea-front apartment is located in the highly sought-after seaside village of Marsaskala, renowned for its charm and proximity to the picturesque fishing village of Marsaxlokk and the International Airport. Part of a luxurious newly built development, the property is situated on the first floor and forms part of an exclusive block consisting of six apartments, two penthouses and various underlying car spaces. Boasting an expansive layout of approximately 260 sqm, the apartment offers a spacious open-plan living, dining and kitchen area that overlooks a large front terrace, providing stunning views of the creek, its colorful boats, the long promenade and the vibrant local activity. The sleeping quarters include three double bedrooms, each with en-suite facilities, ensuring comfort and privacy. Additional features include a main bathroom, a laundry room and a back balcony. The apartment is served by a lift from the ground floor for added convenience. Optional underlying car spaces are available at an additional cost. This freehold property offers the perfect opportunity for those seeking luxury living in one of Malta's most desirable locations. For further details or to arrange a viewing, contact the agent today!

#### Rooms

Kitchen/Living/Dining: 10.3 x 8.5 m (87.55 m2)

Double Bedroom : 4.5 x 6.4 m (28.8 m2)

✓ Double Bedroom : 4 x 4.8 m (19.2 m2)

Double Bedroom: 3.1 x 4.9 m (15.19 m2)

- ✓ Laundry: 1.5 x 3.6 m (5.4 m2)
- ✓ Hallway: 1.5 x 13.87 m (20.8 m2)
- ✓ Bathroom Ensuite : 1.7 x 2.9 m (4.93 m2)
- ✓ Shower Ensuite : 2.9 x 1.7 m (4.93 m2)
- ✓ Shower Ensuite : 3.7 x 1.1 m (4.07 m2)
- ✓ Guest Toilet : 2.2 x 1.9 m (4.18 m2)
- ✓ Open Space : 3.1 x 1.5 m (4.65 m2)
- ✓ Open Space : 7 x 3 m (21 m2)
- ✓ Open Space : 1.2 x 3 m (3.6 m2)