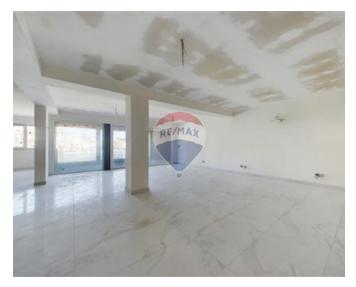

### **Apartment - For Sale - Marsascala**

MARSASKALA - APARTMENT - This exceptional sea-front apartment is located in the highly sought-after seaside village of Marsaskala, renowned for its charm and proximity to the picturesque fishing village of Marsaxlokk and the International Airport. Part of a luxurious newly built development, the property is situated on the first floor and forms part of an exclusive block consisting of six apartments, two penthouses and various underlying car spaces. Boasting an expansive layout of approximately 260 sqm, the apartment offers a spacious open-plan living, dining and kitchen area that overlooks a large front terrace, providing stunning views of the creek, its colorful boats, the long promenade and the vibrant local activity. The sleeping quarters include three double bedrooms, each with en-suite facilities, ensuring comfort and privacy. Additional features include a main bathroom, a laundry room and a back balcony. The apartment is served by a lift from the ground floor for added convenience. Optional underlying car spaces are available at an additional cost. This freehold property offers the perfect opportunity for those seeking luxury living in one of Malta's most desirable locations. For further details or to arrange a viewing, contact the agent today!

#### Rooms

Kitchen/Living/Dining: 10.3 x 8.5 m (87.55 m2)

Double Bedroom : 4.5 x 6.4 m (28.8 m2)

✓ Double Bedroom : 4 x 4.8 m (19.2 m2)

Double Bedroom: 3.1 x 4.9 m (15.19 m2)

- ✓ Laundry: 1.5 x 3.6 m (5.4 m2)
- ✓ Hallway: 1.5 x 13.87 m (20.8 m2)
- ✓ Bathroom Ensuite : 1.7 x 2.9 m (4.93 m2)
- ✓ Shower Ensuite : 2.9 x 1.7 m (4.93 m2)
- ✓ Shower Ensuite : 3.7 x 1.1 m (4.07 m2)
- ✓ Guest Toilet : 2.2 x 1.9 m (4.18 m2)
- ✓ Open Space : 3.1 x 1.5 m (4.65 m2)
- ✓ Open Space : 7 x 3 m (21 m2)
- ✓ Open Space : 1.2 x 3 m (3.6 m2)