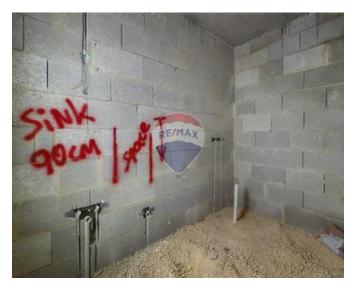

#### Rooms

Kitchen/Living/Dining: 10.3 x 8.5 m (87.55 m2)

Double Bedroom : 4.5 x 6.4 m (28.8 m2)

✓ Double Bedroom : 4 x 4.8 m (19.2 m2)

Double Bedroom: 3.1 x 4.9 m (15.19 m2)

- ✓ Laundry: 1.5 x 3.6 m (5.4 m2)
- ✓ Hallway: 1.5 x 13.87 m (20.8 m2)
- ✓ Bathroom Ensuite : 1.7 x 2.9 m (4.93 m2)
- ✓ Shower Ensuite : 2.9 x 1.7 m (4.93 m2)
- ✓ Shower Ensuite : 3.7 x 1.1 m (4.07 m2)
- ✓ Guest Toilet : 2.2 x 1.9 m (4.18 m2)
- ✓ Open Space : 3.1 x 1.5 m (4.65 m2)
- ✓ Open Space : 7 x 3 m (21 m2)
- ✓ Open Space : 1.2 x 3 m (3.6 m2)