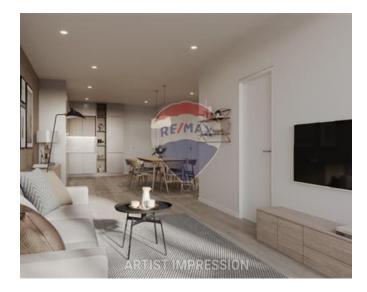

# Maisonette Duplex - For Sale - Swieqi

SWIEQI – DUPLEX MAISONETTE WITH POOL – One of a kind Maisonette in a highly sought after area of Swieqi which is being sold in SHELL FORM. Maisonette is a duplex; spread on two floors. Measuring a total of 256sqm Internal with another 73sqm External. The layout of this hard to come by property consists of a massive 65sqm Open Plan kitchen/living/dining, 3 double bedrooms (main with en-suite facilities and a private terrace) and a main bathroom at Upper Floor level. The Lower level consists of a 30sqm games room/indoor entertaining area which overlooks a Pool enjoying ample deck area and a spare toilet room. Further complimenting this property is a private, semi-basement, inter-connected 3-car garage. FREEHOLD. Call Agent for further details and an immediate viewing!