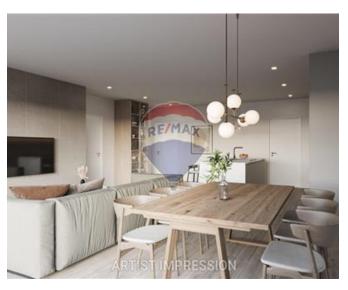

# Maisonette Duplex - For Sale - Swieqi

SWIEQI – DUPLEX MAISONETTE WITH POOL – One of a kind Maisonette in a highly sought after area of Swieqi which is being sold in SHELL FORM. Maisonette is a duplex; spread on two floors. Measuring a total of 256sqm Internal with another 73sqm External. The layout of this hard to come by property consists of a massive 65sqm Open Plan kitchen/living/dining, 3 double bedrooms (main with en-suite facilities and a private terrace) and a main bathroom at Upper Floor level. The Lower level consists of a 30sqm games room/indoor entertaining area which overlooks a Pool enjoying ample deck area and a spare toilet room. Further complimenting this property is a private, semi-basement, inter-connected 3-car garage. FREEHOLD. Call Agent for further details and an immediate viewing!

#### Rooms

Kitchen/Living/Dining: 7.3 x 9 m (65.7 m2)

Double Bedroom: 5.6 x 3.5 m (19.6 m2)

Double Bedroom : 3.8 x 3.5 m (13.3 m2)

✓ Double Bedroom : 3 x 3.2 m (9.6 m2)

✓ Hallway : 5.5 x 1.2 m (6.6 m2)

Bathroom: 2.4 x 2.4 m (5.76 m2)