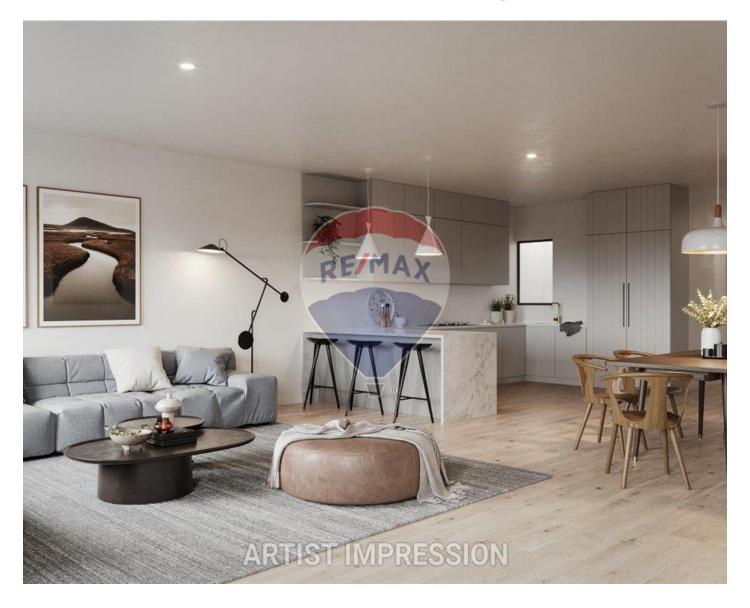

# Maisonette Duplex - For Sale - Swieqi

SWIEQI – DUPLEX MAISONETTE WITH POOL – One of a kind Maisonette in a highly sought after area of Swieqi which is being sold in SHELL FORM. Maisonette is a duplex; spread on two floors. Measuring a total of 256sqm Internal with another 73sqm External. The layout of this hard to come by property consists of a massive 65sqm Open Plan kitchen/living/dining, 3 double bedrooms (main with en-suite facilities and a private terrace) and a main bathroom at Upper Floor level. The Lower level consists of a 30sqm games room/indoor entertaining area which overlooks a Pool enjoying ample deck area and a spare toilet room. Further complimenting this property is a private, semi-basement, inter-connected 3-car garage. FREEHOLD. Call Agent for further details and an immediate viewing!

## **Gallery**

Alana Camilleri RE/MAX South - Marsascala

M: 99727242

E: acamilleri@remax.com.mt

T: 21555000

**RE/MAX South - Marsascala** 60,Triq is-Salini, Marsascala, Malta