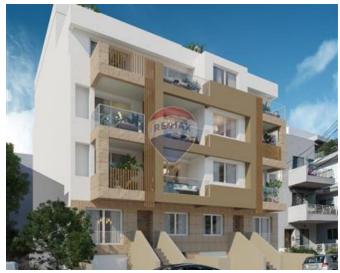

# Maisonette Duplex - For Sale - Swieqi

SWIEQI – DUPLEX MAISONETTE WITH POOL – One of a kind Maisonette in a highly sought after area of Swieqi which is being sold in SHELL FORM. Maisonette is a duplex; spread on two floors. Measuring a total of 256sqm Internal with another 73sqm External. The layout of this hard to come by property consists of a massive 65sqm Open Plan kitchen/living/dining, 3 double bedrooms (main with en-suite facilities and a private terrace) and a main bathroom at Upper Floor level. The Lower level consists of a 30sqm games room/indoor entertaining area which overlooks a Pool enjoying ample deck area and a spare toilet room. Further complimenting this property is a private, semi-basement, inter-connected 3-car garage. FREEHOLD. Call Agent for further details and an immediate viewing!