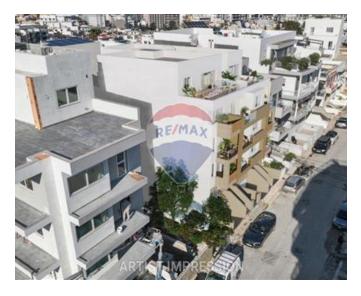

# Maisonette Duplex - For Sale - Swieqi

SWIEQI – DUPLEX MAISONETTE WITH POOL – One of a kind Maisonette in a highly sought after area of Swieqi which is being sold in SHELL FORM. Maisonette is a duplex; spread on two floors. Measuring a total of 256sqm Internal with another 73sqm External. The layout of this hard to come by property consists of a massive 65sqm Open Plan kitchen/living/dining, 3 double bedrooms (main with en-suite facilities and a private terrace) and a main bathroom at Upper Floor level. The Lower level consists of a 30sqm games room/indoor entertaining area which overlooks a Pool enjoying ample deck area and a spare toilet room. Further complimenting this property is a private, semi-basement, inter-connected 3-car garage. FREEHOLD. Call Agent for further details and an immediate viewing!