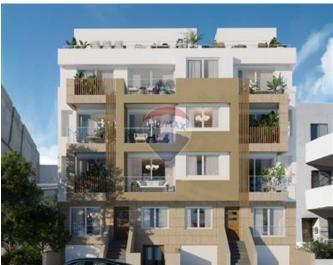

# Maisonette Duplex - For Sale - Swieqi

SWIEQI – DUPLEX MAISONETTE WITH POOL – One of a kind Maisonette in a highly sought after area of Swieqi which is being sold in SHELL FORM. Maisonette is a duplex; spread on two floors. Measuring a total of 256sqm Internal with another 73sqm External. The layout of this hard to come by property consists of a massive 65sqm Open Plan kitchen/living/dining, 3 double bedrooms (main with en-suite facilities and a private terrace) and a main bathroom at Upper Floor level. The Lower level consists of a 30sqm games room/indoor entertaining area which overlooks a Pool enjoying ample deck area and a spare toilet room. Further complimenting this property is a private, semi-basement, inter-connected 3-car garage. FREEHOLD. Call Agent for further details and an immediate viewing!