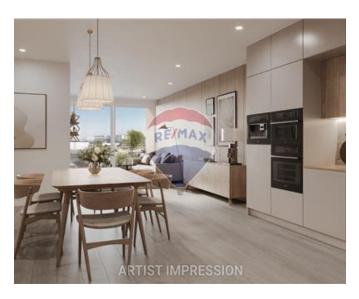

# Maisonette Duplex - For Sale - Swieqi

SWIEQI – DUPLEX MAISONETTE WITH POOL – One of a kind Maisonette in a highly sought after area of Swieqi which is being sold in SHELL FORM. Maisonette is a duplex; spread on two floors. Measuring a total of 256sqm Internal with another 73sqm External. The layout of this hard to come by property consists of a massive 65sqm Open Plan kitchen/living/dining, 3 double bedrooms (main with en-suite facilities and a private terrace) and a main bathroom at Upper Floor level. The Lower level consists of a 30sqm games room/indoor entertaining area which overlooks a Pool enjoying ample deck area and a spare toilet room. Further complimenting this property is a private, semi-basement, inter-connected 3-car garage. FREEHOLD. Call Agent for further details and an immediate viewing!

#### Rooms

Kitchen/Living/Dining: 7.3 x 9 m (65.7 m2)

Double Bedroom: 5.6 x 3.5 m (19.6 m2)

Double Bedroom : 3.8 x 3.5 m (13.3 m2)

✓ Double Bedroom : 3 x 3.2 m (9.6 m2)

✓ Hallway : 5.5 x 1.2 m (6.6 m2)

Bathroom: 2.4 x 2.4 m (5.76 m2)