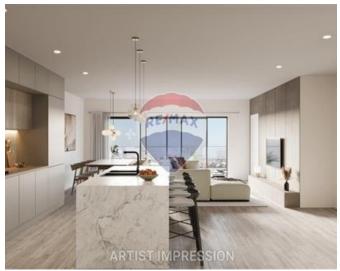

# Maisonette Duplex - For Sale - Swieqi

SWIEQI – DUPLEX MAISONETTE WITH POOL – One of a kind Maisonette in a highly sought after area of Swieqi which is being sold in SHELL FORM. Maisonette is a duplex; spread on two floors. Measuring a total of 256sqm Internal with another 73sqm External. The layout of this hard to come by property consists of a massive 65sqm Open Plan kitchen/living/dining, 3 double bedrooms (main with en-suite facilities and a private terrace) and a main bathroom at Upper Floor level. The Lower level consists of a 30sqm games room/indoor entertaining area which overlooks a Pool enjoying ample deck area and a spare toilet room. Further complimenting this property is a private, semi-basement, inter-connected 3-car garage. FREEHOLD. Call Agent for further details and an immediate viewing!

## **Gallery**

Alana Camilleri RE/MAX South - Marsascala

M: 99727242

E: acamilleri@remax.com.mt

T: 21555000

**RE/MAX South - Marsascala** 60,Triq is-Salini, Marsascala, Malta