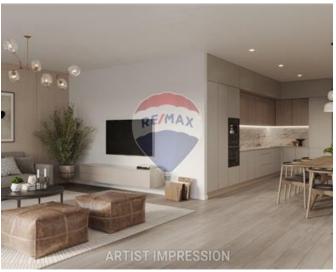

# Maisonette Duplex - For Sale - Swieqi

SWIEQI – DUPLEX MAISONETTE WITH POOL – One of a kind Maisonette in a highly sought after area of Swieqi which is being sold in SHELL FORM. Maisonette is a duplex; spread on two floors. Measuring a total of 256sqm Internal with another 73sqm External. The layout of this hard to come by property consists of a massive 65sqm Open Plan kitchen/living/dining, 3 double bedrooms (main with en-suite facilities and a private terrace) and a main bathroom at Upper Floor level. The Lower level consists of a 30sqm games room/indoor entertaining area which overlooks a Pool enjoying ample deck area and a spare toilet room. Further complimenting this property is a private, semi-basement, inter-connected 3-car garage. FREEHOLD. Call Agent for further details and an immediate viewing!

## **Gallery**

Alana Camilleri RE/MAX South - Marsascala

M: 99727242

E: acamilleri@remax.com.mt

T: 21555000

**RE/MAX South - Marsascala** 60,Triq is-Salini, Marsascala, Malta