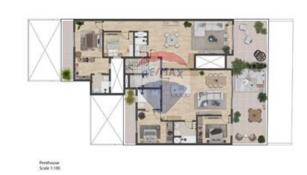

#### Rooms

Kitchen/Living/Dining: 7.3 x 9 m (65.7 m2)

Double Bedroom: 5.6 x 3.5 m (19.6 m2)

Double Bedroom : 3.8 x 3.5 m (13.3 m2)

✓ Double Bedroom : 3 x 3.2 m (9.6 m2)

✓ Hallway : 5.5 x 1.2 m (6.6 m2)

Bathroom: 2.4 x 2.4 m (5.76 m2)

Shower Ensuite : 2.2 x 2.1 m (4.62 m2)

✓ Open Space : 5 x 1 m (5 m2)

- ✓ Open Space : 4.5 x 4 m (18 m²)
- ✓ Open Space : 5 x 3 m (15 m2)