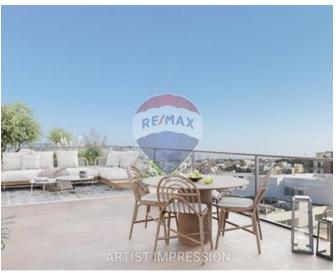

# Maisonette Duplex - For Sale - Swieqi

SWIEQI – DUPLEX MAISONETTE WITH POOL – One of a kind Maisonette in a highly sought after area of Swieqi which is being sold in SHELL FORM. Maisonette is a duplex; spread on two floors. Measuring a total of 256sqm Internal with another 73sqm External. The layout of this hard to come by property consists of a massive 65sqm Open Plan kitchen/living/dining, 3 double bedrooms (main with en-suite facilities and a private terrace) and a main bathroom at Upper Floor level. The Lower level consists of a 30sqm games room/indoor entertaining area which overlooks a Pool enjoying ample deck area and a spare toilet room. Further complimenting this property is a private, semi-basement, inter-connected 3-car garage. FREEHOLD. Call Agent for further details and an immediate viewing!

#### **Features**

- ✓ Lift
- En Suite
- PVC Piping
- Passenger Lift
- Terrace
- Balcony

- Ceramic Floor
- Gypsum Plastering
- Skirting
- Double Glazed
- Space For Pool