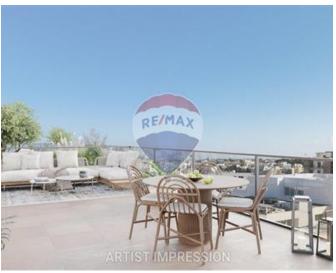

# Maisonette Duplex - For Sale - Swieqi

SWIEQI – DUPLEX MAISONETTE WITH POOL – One of a kind Maisonette in a highly sought after area of Swieqi which is being sold in SHELL FORM. Maisonette is a duplex; spread on two floors. Measuring a total of 256sqm Internal with another 73sqm External. The layout of this hard to come by property consists of a massive 65sqm Open Plan kitchen/living/dining, 3 double bedrooms (main with en-suite facilities and a private terrace), Laundry Room and a Main Bathroom at Upper Floor level. The Lower level consists of a 30sqm games room/indoor entertaining area which overlooks a Pool enjoying ample deck area and a spare toilet room. Further complimenting this property is a private, semi-basement, inter-connected 3-car garage. FREEHOLD. Call Agent for further details and an immediate viewing!

### **Features**

- ✓ Lift
- En Suite
- PVC Piping
- Passenger Lift
- Terrace
- Balcony

- Ceramic Floor
- Gypsum Plastering
- Skirting
- Double Glazed
- Space For Pool