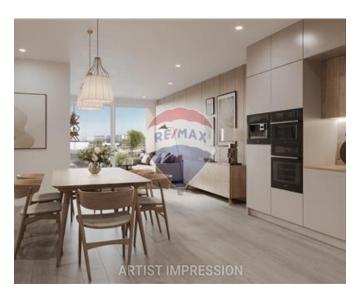

# Maisonette Duplex - For Sale - Swieqi

SWIEQI – DUPLEX MAISONETTE WITH POOL – One of a kind Maisonette in a highly sought after area of Swieqi which is being sold in SHELL FORM. Maisonette is a duplex; spread on two floors. Measuring a total of 256sqm Internal with another 73sqm External. The layout of this hard to come by property consists of a massive 65sqm Open Plan kitchen/living/dining, 3 double bedrooms (main with en-suite facilities and a private terrace), Laundry Room and a Main Bathroom at Upper Floor level. The Lower level consists of a 30sqm games room/indoor entertaining area which overlooks a Pool enjoying ample deck area and a spare toilet room. Further complimenting this property is a private, semi-basement, inter-connected 3-car garage. FREEHOLD. Call Agent for further details and an immediate viewing!

#### Rooms

Kitchen/Living/Dining: 7.3 x 10 m (73 m2)

Double Bedroom : 4.7 x 4 m (18.8 m2)

Double Bedroom : 4.8 x 3.4 m (16.32 m2)

✓ Double Bedroom : 4 x 3 m (12 m2)

Laundry: 1.64 x 1.7 m (2.79 m2)

✓ Hallway : 1.2 x 4 m (4.8 m2)