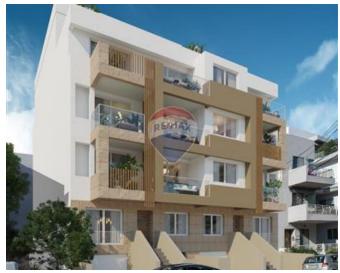

# Maisonette Duplex - For Sale - Swieqi

SWIEQI – DUPLEX MAISONETTE WITH POOL – One of a kind Maisonette in a highly sought after area of Swieqi which is being sold in SHELL FORM. Maisonette is a duplex; spread on two floors. Measuring a total of 256sqm Internal with another 73sqm External. The layout of this hard to come by property consists of a massive 65sqm Open Plan kitchen/living/dining, 3 double bedrooms (main with en-suite facilities and a private terrace), Laundry Room and a Main Bathroom at Upper Floor level. The Lower level consists of a 30sqm games room/indoor entertaining area which overlooks a Pool enjoying ample deck area and a spare toilet room. Further complimenting this property is a private, semi-basement, inter-connected 3-car garage. FREEHOLD. Call Agent for further details and an immediate viewing!