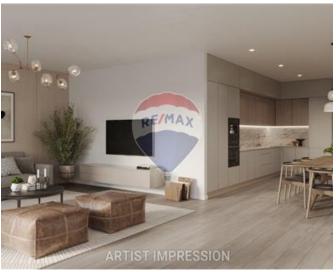

# Maisonette Duplex - For Sale - Swieqi

SWIEQI – DUPLEX MAISONETTE WITH POOL – One of a kind Maisonette in a highly sought after area of Swieqi which is being sold in SHELL FORM. Maisonette is a duplex; spread on two floors. Measuring a total of 256sqm Internal with another 73sqm External. The layout of this hard to come by property consists of a massive 65sqm Open Plan kitchen/living/dining, 3 double bedrooms (main with en-suite facilities and a private terrace), Laundry Room and a Main Bathroom at Upper Floor level. The Lower level consists of a 30sqm games room/indoor entertaining area which overlooks a Pool enjoying ample deck area and a spare toilet room. Further complimenting this property is a private, semi-basement, inter-connected 3-car garage. FREEHOLD. Call Agent for further details and an immediate viewing!

## **Gallery**

Alana Camilleri RE/MAX South - Marsascala

M: 99727242

E: acamilleri@remax.com.mt

T: 21555000

**RE/MAX South - Marsascala** 60,Triq is-Salini, Marsascala, Malta