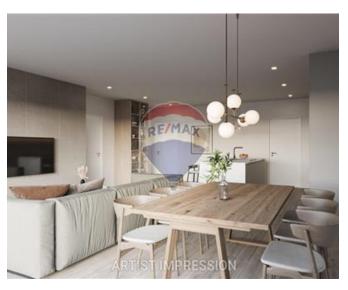

# Maisonette Duplex - For Sale - Swieqi

SWIEQI – DUPLEX MAISONETTE WITH POOL – One of a kind Maisonette in a highly sought after area of Swieqi which is being sold in SHELL FORM. Maisonette is a duplex; spread on two floors. Measuring a total of 256sqm Internal with another 73sqm External. The layout of this hard to come by property consists of a massive 65sqm Open Plan kitchen/living/dining, 3 double bedrooms (main with en-suite facilities and a private terrace), Laundry Room and a Main Bathroom at Upper Floor level. The Lower level consists of a 30sqm games room/indoor entertaining area which overlooks a Pool enjoying ample deck area and a spare toilet room. Further complimenting this property is a private, semi-basement, inter-connected 3-car garage. FREEHOLD. Call Agent for further details and an immediate viewing!

#### Rooms

Kitchen/Living/Dining: 7.3 x 10 m (73 m2)

Double Bedroom : 4.7 x 4 m (18.8 m2)

Double Bedroom : 4.8 x 3.4 m (16.32 m2)

✓ Double Bedroom : 4 x 3 m (12 m2)

Laundry: 1.64 x 1.7 m (2.79 m2)

✓ Hallway : 1.2 x 4 m (4.8 m2)