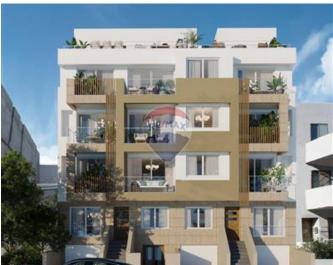

# Maisonette Duplex - For Sale - Swieqi

SWIEQI – DUPLEX MAISONETTE WITH POOL – One of a kind Maisonette in a highly sought after area of Swieqi which is being sold in SHELL FORM. Maisonette is a duplex; spread on two floors. Measuring a total of 256sqm Internal with another 73sqm External. The layout of this hard to come by property consists of a massive 65sqm Open Plan kitchen/living/dining, 3 double bedrooms (main with en-suite facilities and a private terrace), Laundry Room and a Main Bathroom at Upper Floor level. The Lower level consists of a 30sqm games room/indoor entertaining area which overlooks a Pool enjoying ample deck area and a spare toilet room. Further complimenting this property is a private, semi-basement, inter-connected 3-car garage. FREEHOLD. Call Agent for further details and an immediate viewing!