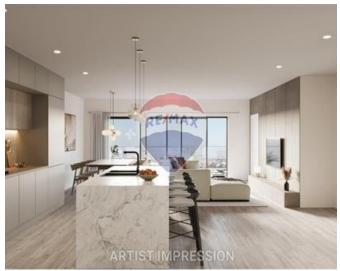

# Maisonette Duplex - For Sale - Swieqi

SWIEQI – DUPLEX MAISONETTE WITH POOL – One of a kind Maisonette in a highly sought after area of Swieqi which is being sold in SHELL FORM. Maisonette is a duplex; spread on two floors. Measuring a total of 256sqm Internal with another 73sqm External. The layout of this hard to come by property consists of a massive 65sqm Open Plan kitchen/living/dining, 3 double bedrooms (main with en-suite facilities and a private terrace), Laundry Room and a Main Bathroom at Upper Floor level. The Lower level consists of a 30sqm games room/indoor entertaining area which overlooks a Pool enjoying ample deck area and a spare toilet room. Further complimenting this property is a private, semi-basement, inter-connected 3-car garage. FREEHOLD. Call Agent for further details and an immediate viewing!

## **Gallery**

Alana Camilleri RE/MAX South - Marsascala

M: 99727242

E: acamilleri@remax.com.mt

T: 21555000

**RE/MAX South - Marsascala** 60,Triq is-Salini, Marsascala, Malta