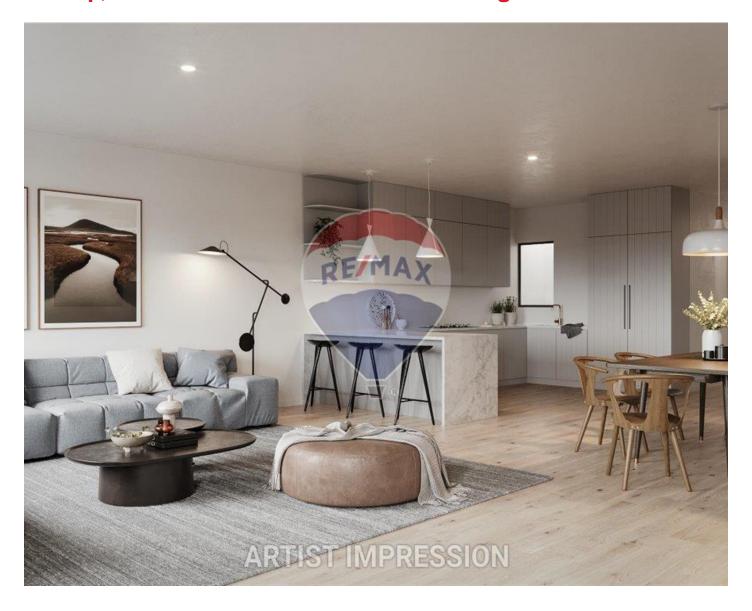

# Maisonette Duplex - For Sale - Swieqi

SWIEQI – DUPLEX MAISONETTE WITH POOL – One of a kind Maisonette in a highly sought after area of Swieqi which is being sold in SHELL FORM. Maisonette is a duplex; spread on two floors. Measuring a total of 256sqm Internal with another 73sqm External. The layout of this hard to come by property consists of a massive 65sqm Open Plan kitchen/living/dining, 3 double bedrooms (main with en-suite facilities and a private terrace), Laundry Room and a Main Bathroom at Upper Floor level. The Lower level consists of a 30sqm games room/indoor entertaining area which overlooks a Pool enjoying ample deck area and a spare toilet room. Further complimenting this property is a private, semi-basement, inter-connected 3-car garage. FREEHOLD. Call Agent for further details and an immediate viewing!

## **Gallery**

Alana Camilleri RE/MAX South - Marsascala

M: 99727242

E: acamilleri@remax.com.mt

T: 21555000

**RE/MAX South - Marsascala** 60,Triq is-Salini, Marsascala, Malta