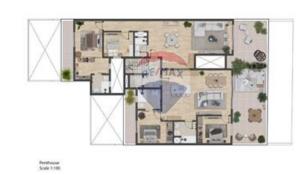

#### Rooms

Kitchen/Living/Dining: 7.3 x 10 m (73 m2)

Double Bedroom : 4.7 x 4 m (18.8 m2)

Double Bedroom : 4.8 x 3.4 m (16.32 m2)

✓ Double Bedroom : 4 x 3 m (12 m2)

Laundry: 1.64 x 1.7 m (2.79 m2)

✓ Hallway : 1.2 x 4 m (4.8 m2)

Bathroom: 2.4 x 2.4 m (5.76 m2)

✓ Shower Ensuite : 2.2 x 2.1 m (4.62 m2)

- ✓ Guest Toilet : 2 x 1.7 m (3.4 m2)
- ✓ Open Space : 5 x 1 m (5 m2)
- ✓ Open Space : 4.5 x 4 m (18 m²)
- ✓ Open Space : 3 x 5 m (15 m2)